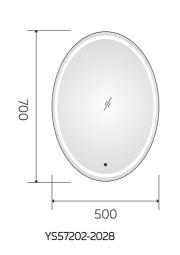

YS57014-2448

YS57015

YS57015-2040

YS57202F

Illuminated bathroom mirror(LED)
Copper free mirror from float glass
3000-6000K dimmable touch control
Anti-fog and IP44 waterproof
II0-220V DC 12V safe voltage

YS57202-36