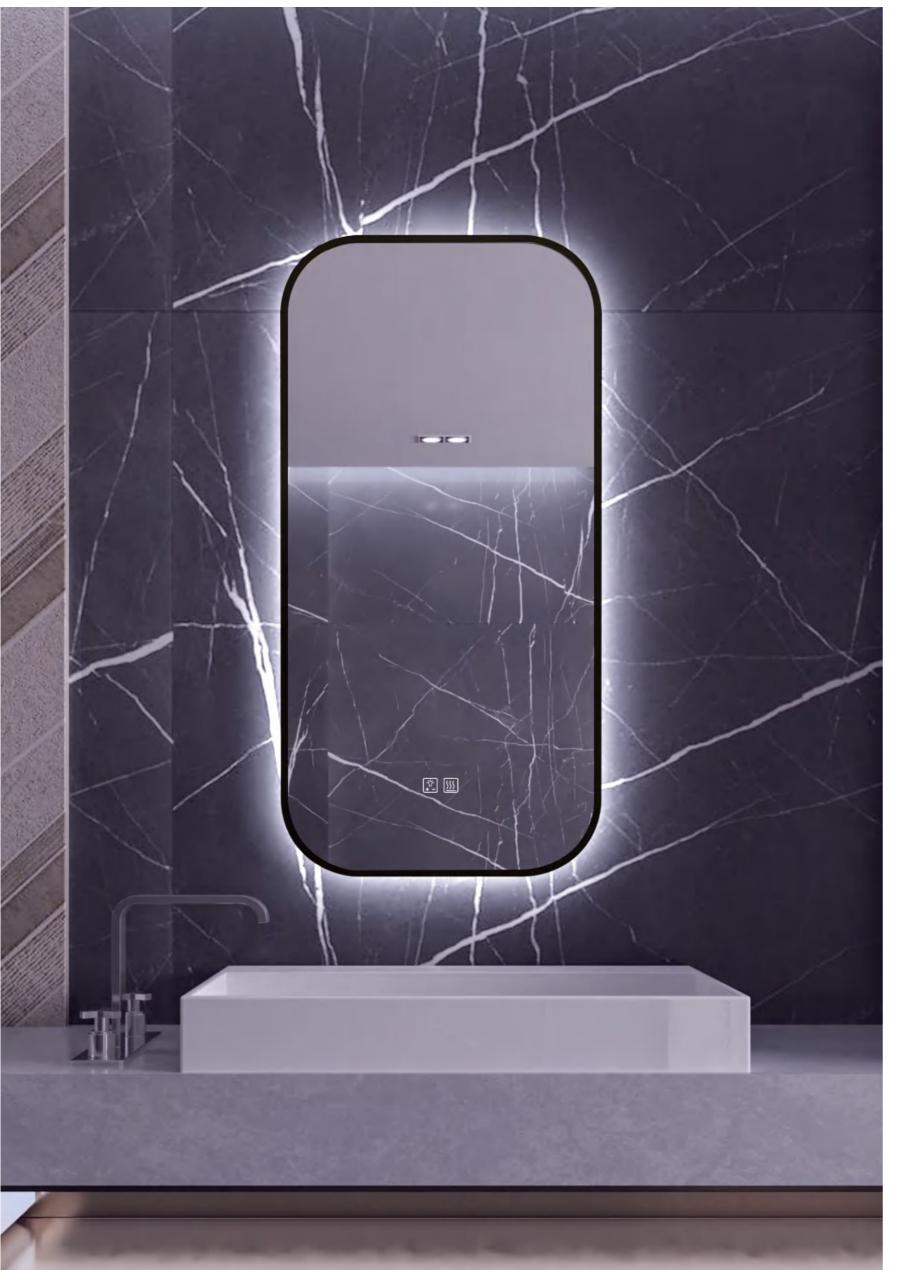

# **Contemporary Style Bathroom**

The LED mirror touch sensor switch has dimming and color mode changing function. When people touch the light for the first time, the lights on. When people touch again, the lights off, when people keep pressing, the ligtht color temperature switch from 3000K to 6000K.

With Separate control switch for lighting dimmer and Anti-fog.

Short press lighting button within one second(1s) to turn on or off the light, Long press the light button for more than one Second(1s) to active the dimmer function. Energy Saving for Anti-fog by separte button control.

# **Touch Button**

## Contemporary Style Bathroom

The LED mirror touch sensor switch has dimming and color mode changing function. When people touch the light for the first time, the lights on. When people touch again, the lights off, when people keep pressing, the light color temperature switch from 3000K to 6000K.

With Separate control switch for lighting dimmer and Anti-fog.

Short press lighting button within one second(ls) to turn on or off the light, Long press the light button for more than one Second(ls) to active the dimmer function. Energy Saving for Anti-fog by separte button control.