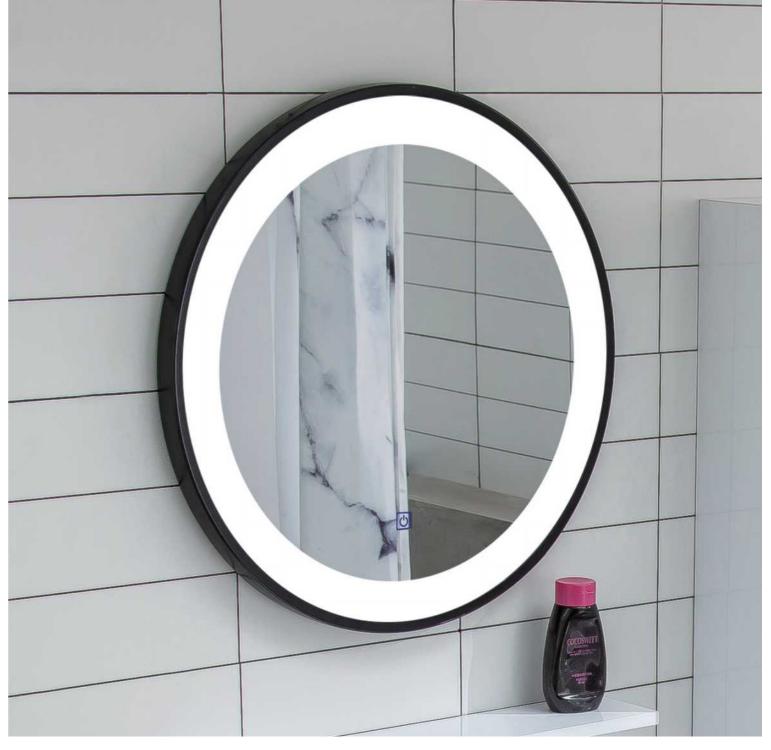

# (U) Touch Button

# **Contemporary Style Bathroom**

The LED mirror touch sensor switch has dimming and color mode changing function. When people touch the light for the first time, the lights on. When people touch again, the lights off, when people keep pressing, the ligtht color temperature switch from 3000K to 6000K.

With Separate control switch for lighting dimmer and Anti-fog.

Short press lighting button within one second(1s) to turn on or off the light, Long press the light button for more than one Second(1s) to active the dimmer function. Energy Saving for Anti-fog by separte button control.