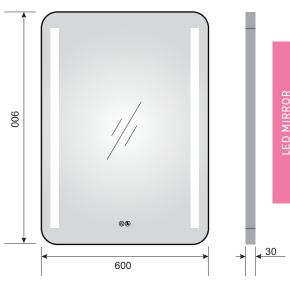

YS57101F

(1)

Illuminated bathroom mirror(LED)
Copper free mirror from float glass
3000-6000K dimmable touch control
Anti-fog and IP44 waterproof
II0-220V DC 12V safe voltage

Illuminated bathroom mirror(LED)
Copper free mirror from float glass
3000-6000K dimmable touch control
Anti-fog and IP44 waterproof
II0-220V DC 12V safe voltage

**☆** +--

**(((()** 

YS57101FM

Illuminated bathroom mirror(LED)
Copper free mirror from float glass
3000-6000K dimmable touch contro
Anti-fog and IP44 waterproof
110-220V DC 12V safe voltage
Easy installation

Illuminated bathroom mirror(LED)
Copper free mirror from float glass
3000-6000K dimmable touch control
Anti-fog and IP44 waterproof
110-220V DC 12V safe voltage
Easy installation