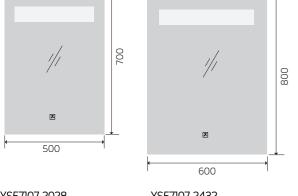

YS57107F

Illuminated bathroom mirror(LED)
Copper free mirror from float glass
3000-6000K dimmable touch control
Anti-fog and IP44 waterproof
II0-220V DC I2V safe voltage

YS57107F-4032

YS57107F-4832

**(((()** 

Illuminated bathroom mirror(LED)
Copper free mirror from float glass
3000-6000K dimmable touch control
Anti-fog and IP44 waterproof
110-220V DC 12V safe voltage
Easy installation

YS57107FM-4032

YS57107FM-4832