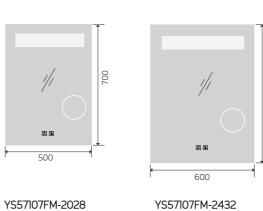

YS57107F

Illuminated bathroom mirror(LED)
Copper free mirror from float glass
3000-6000K dimmable touch control
Anti-fog and IP44 waterproof
II0-220V DC I2V safe voltage

YS57107F-4032

YS57107F-4832

**(((()** 

Illuminated bathroom mirror(LED)
Copper free mirror from float glass
3000-6000K dimmable touch control
Anti-fog and IP44 waterproof
110-220V DC 12V safe voltage
Easy installation

YS57107FM-4032

YS57107FM-4832