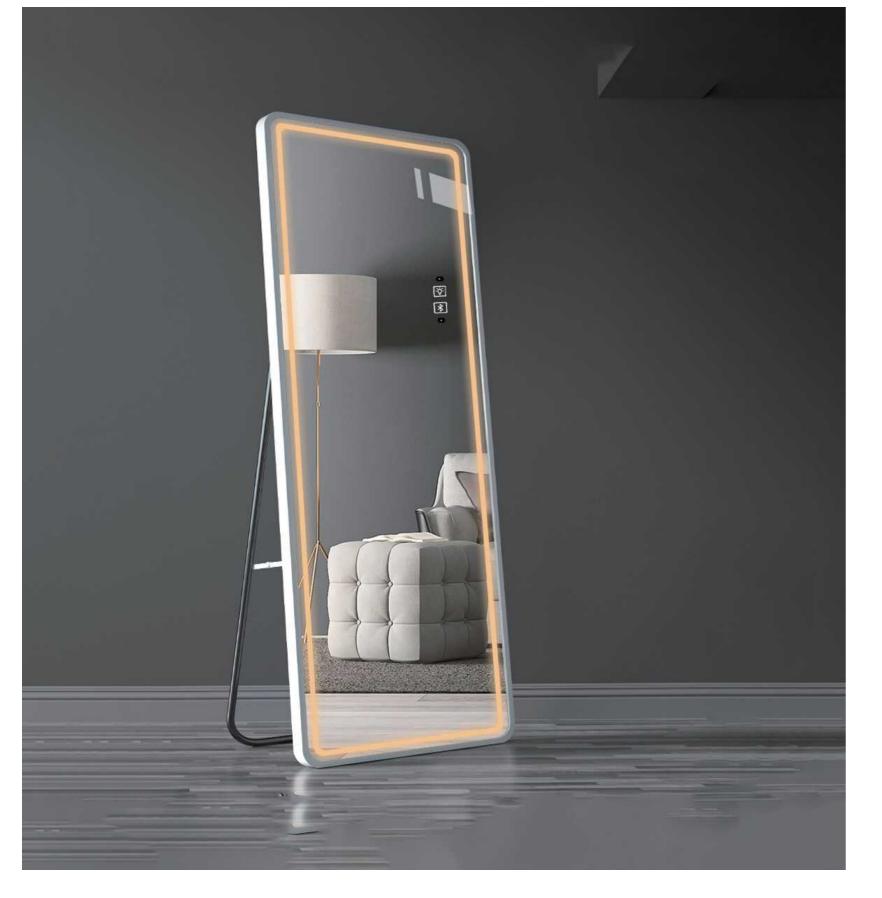

# **Alumnium Frame**

## Alumnium Frame, Multi-color

The frame of the framed LED dressing mirror has a variety of materials and colors, suitable for all kinds of styles, can be modern and simple, or there are noble and gorgeous.

### YS57141

Illuminated dressing mirror(LED)
Copper free mirror from float glass
Alumnium frame
3000-6000K dimmable touch control
110-220V DC 12V safe voltage
Free-standing and Wall-mounted