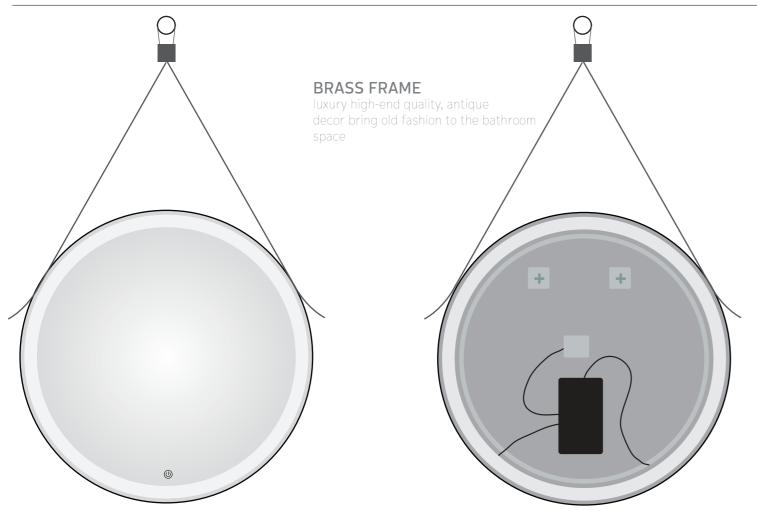

### BRASS FRAME

### BRASS FRAME

**(** 

**(1)** 

Illuminated bathroom mirror(LED)
Copper free mirror from float glass
3000-6000K dimmable touch control
Anti-fog and IP44 waterproof
110-220V DC 12V safe voltage
Easy installation

### BRASS FRAME

**(** 

**(1)** 

Illuminated bathroom mirror(LED)
Copper free mirror from float glass
3000-6000K dimmable touch control
Anti-fog and IP44 waterproof
II0-220V DC I2V safe voltage

YS57120-2028 YS57120~2432 YS57120-2436 YS57120F-2028 YS57120F-2432 YS57120F-2436