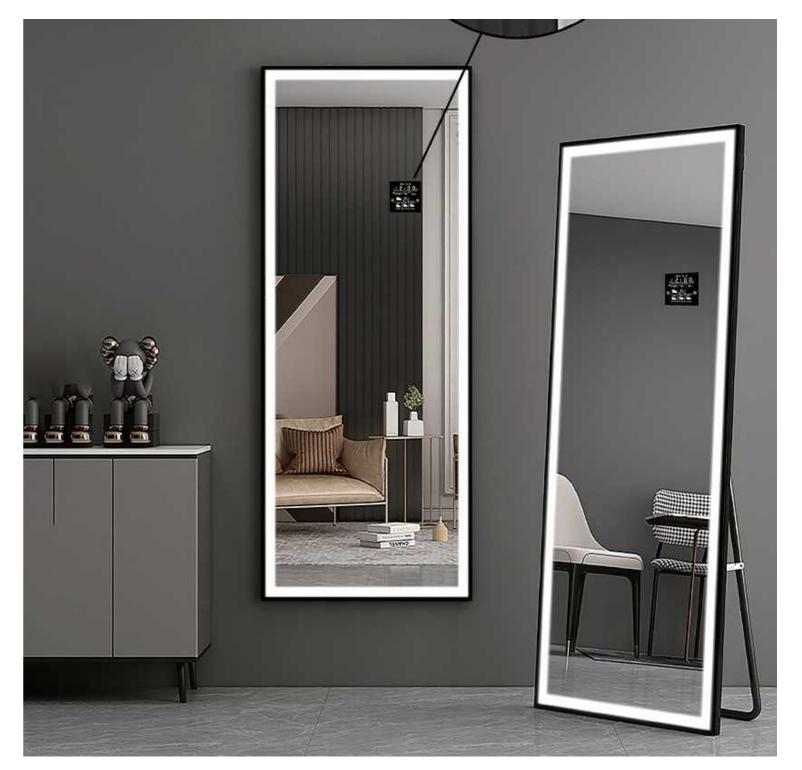

# Free-standing& Wall-mounted

# **Alumnium Frame**

## Alumnium Frame, Multi-color

The frame of the framed LED dressing mirror has a variety of materials and colors, suitable for all kinds of styles, can be modern and simple, or there are noble and gorgeous.