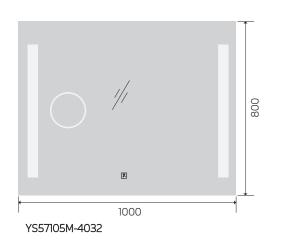

YS57105-4032

YS57105F-4032 YS57105F-4832

500

YS57105M-2028

? **1** 

500

YS57105FM-2028

**(()** (()) (())

YS57105FM

(i) (ii) (3X)

Illuminated bathroom mirror(LED)
Copper free mirror from float glass
3000-6000K dimmable touch control
Anti-fog and IP44 waterproof
110-220V DC 12V safe voltage
Easy installation