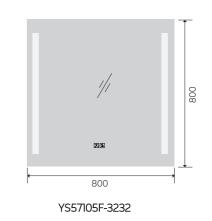

YS57114F-2432

YS57114F-3232

YS57114F-4024

YS57114F-4832

Illuminated bathroom mirror(LED)
Copper free mirror from float glass
3000-6000K dimmable touch control
Anti-fog and IP44 waterproof
110-220V DC 12V safe voltage