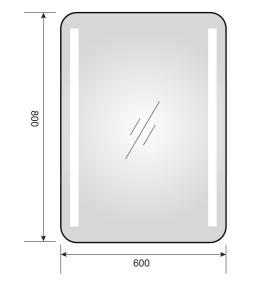

YS57101F

(1)

Illuminated bathroom mirror(LED)
Copper free mirror from float glass
3000-6000K dimmable touch control
Anti-fog and IP44 waterproof
II0-220V DC 12V safe voltage

Illuminated bathroom mirror(LED)
Copper free mirror from float glass
3000-6000K dimmable touch control
Anti-fog and IP44 waterproof
II0-220V DC 12V safe voltage

**☆** +--

**(((()** 

YS57101FM

Illuminated bathroom mirror(LED)
Copper free mirror from float glass
3000-6000K dimmable touch contro
Anti-fog and IP44 waterproof
110-220V DC 12V safe voltage
Easy installation

Illuminated bathroom mirror(LED)
Copper free mirror from float glass
3000-6000K dimmable touch control
Anti-fog and IP44 waterproof
110-220V DC 12V safe voltage
Easy installation