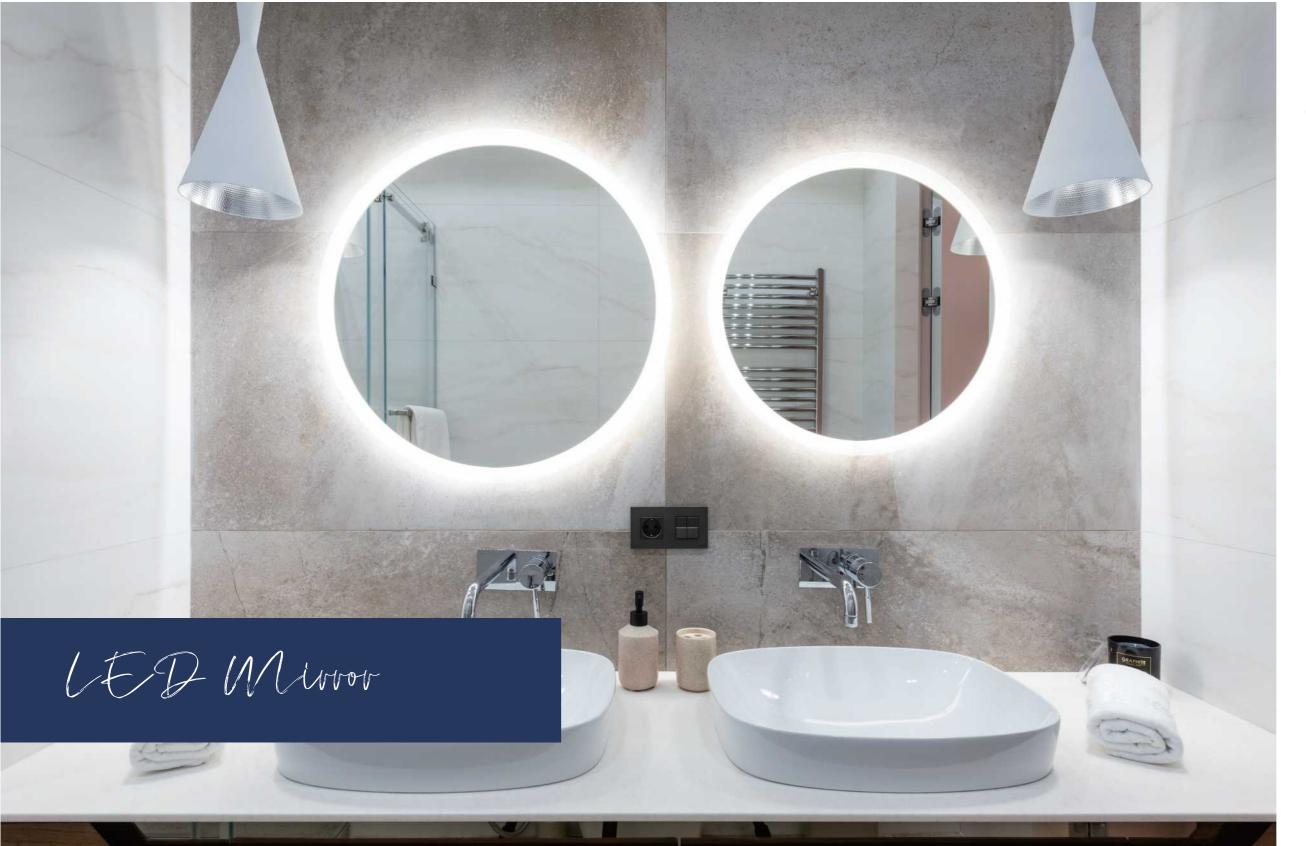

# **Alumnium Frame**

## Alumnium Frame, Multi-color

The frame of the framed LED dressing mirror has a variety of materials and colors, suitable for all kinds of styles, can be modern and simple, or there are noble and gorgeous.