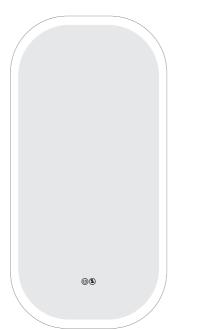

YS57203-24

YS57203-28

YS57203F

Illuminated bathroom mirror(LED)
Copper free mirror from float glass
3000-6000K dimmable touch contro
Anti-fog and IP44 waterproof
II0-220V DC 12V safe voltage

YS57203-32

YS57203F-2028

YS57203F-3232

700

900

YS57203F-4032

YS57203-2028

**(()** (()) (()) (())

YS57203F

(i) (iii)