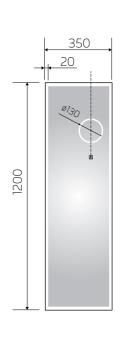

### YS57142

Illuminated dressing mirror(LED)
Copper free mirror from float glass
Alumnium frame
3000-6000K dimmable touch control
110-220V DC 12V safe voltage
Free-standing and Wall-mounted

### YS57142E

Illuminated dressing mirror(LED)
Copper free mirror from float glass
Alumnium frame
3000-6000K dimmable touch control
110-220V DC 12V safe voltage
Free-standing and Wall-mounted

350

17.00 Street