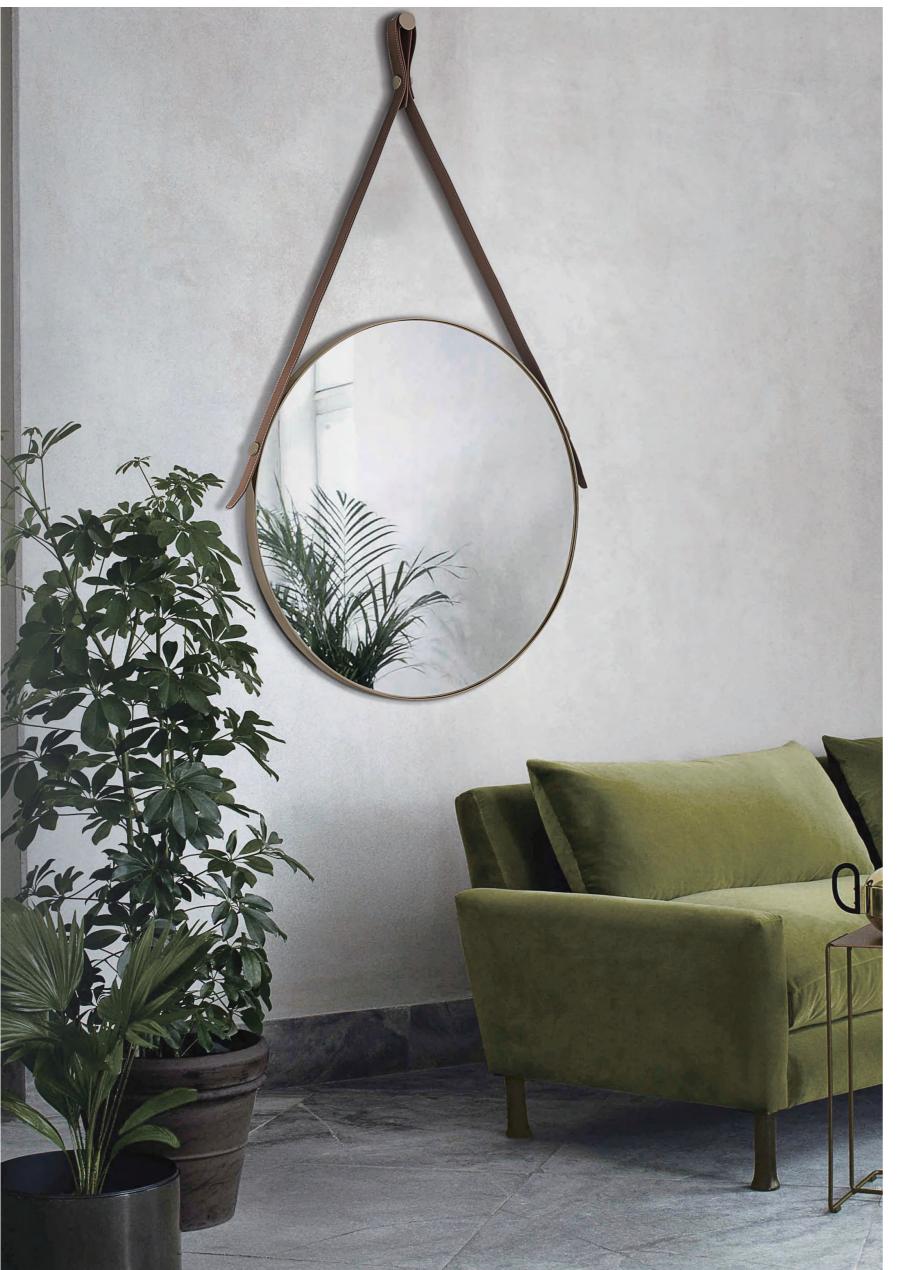

# **Alumnium Frame**

## Alumnium Frame, Multi-color

The frame of the framed LED dressing mirror has a variety of materials and colors, suitable for all kinds of styles, can be modern and simple, or there are noble and gorgeous.