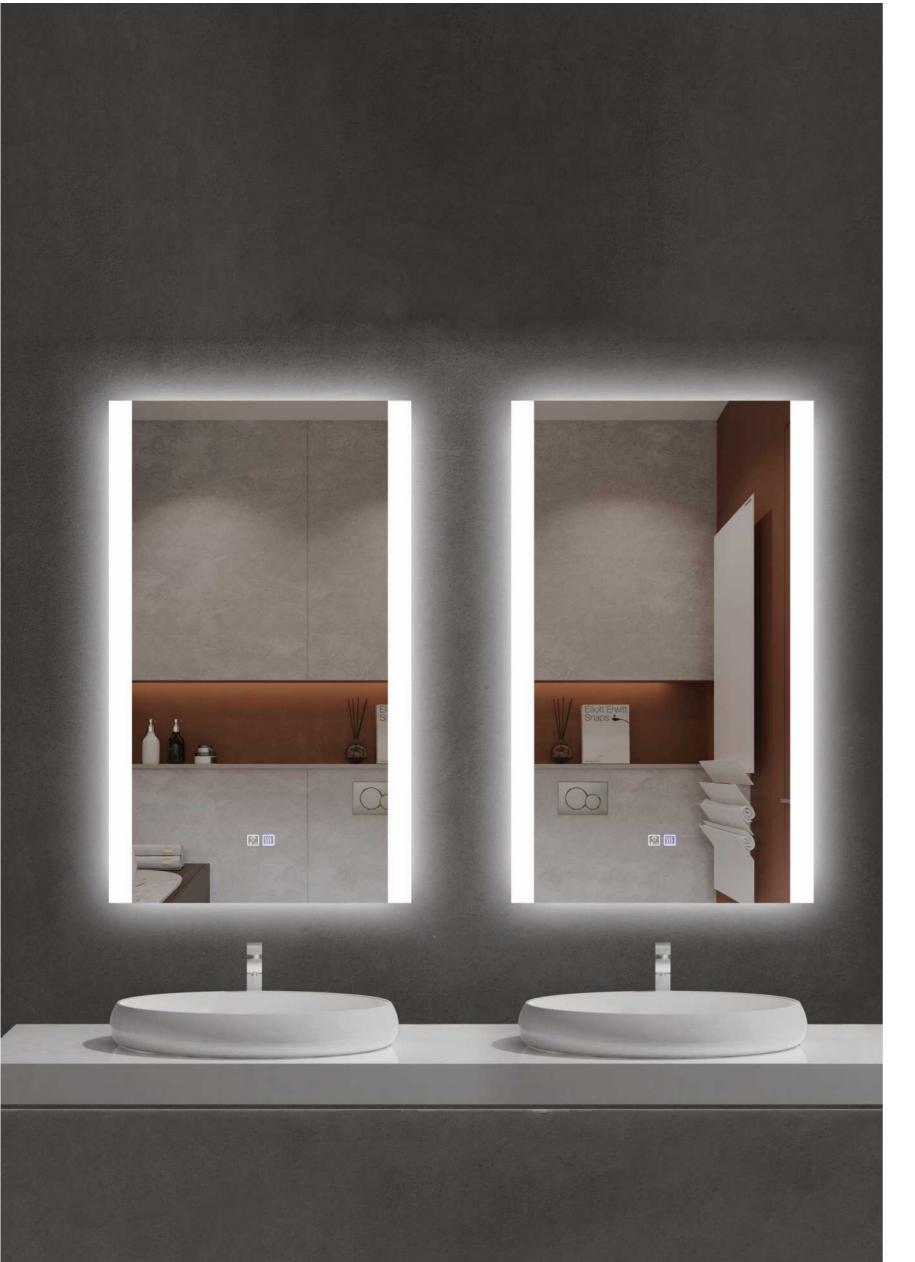

# **Contemporary Style Bathroom**

The LED mirror touch sensor switch has dimming and color mode changing function. When people touch the light for the first time, the lights on. When people touch again, the lights off, when people keep pressing, the ligtht color temperature switch from 3000K to 6000K.

With Separate control switch for lighting dimmer and Anti-fog.

Short press lighting button within one second(1s) to turn on or off the light, Long press the light button for more than one Second(1s) to active the dimmer function. Energy Saving for Anti-fog by separte button control.

# **Touch Button**

## Contemporary Style Bathroom

The LED mirror touch sensor switch has dimming and color mode changing function. When people touch the light for the first time, the lights on. When people touch again, the lights off, when people keep pressing, the light color temperature switch from 3000K to 6000K.

With Separate control switch for lighting dimmer and Anti-fog.

Short press lighting button within one second(ls) to turn on or off the light, Long press the light button for more than one Second(ls) to active the dimmer function. Energy Saving for Anti-fog by separte button control.