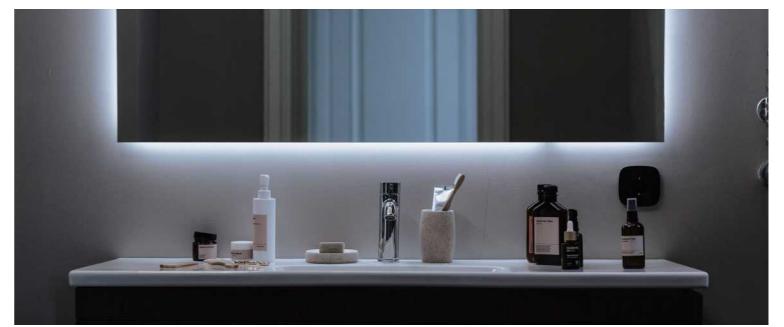

# 3000K-6000K Colour Temperature

What color light is the best choice for your bathroom? Light bulbs labe LED "COLD LIGHT", which have a color temperature of 5000~6000K, the space looks and feels clean:

Or light bulbs labe LED "NATURAL LIGHT", which have a color temperature of 4500K, the most close to natural light, create a bright, stimulating atmospherr in the bath-

Or light bulbs labe LED "WARM LIGTH", which have a color temperature of 3000K, which can bring your bathroom a sense of wamth and invitingness, is the ideal choice for nighttime grooming.