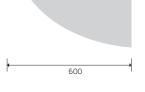

YS57014-2448

YS57015

YS57015-2040

YS57202F

Illuminated bathroom mirror(LED)
Copper free mirror from float glass
3000-6000K dimmable touch control
Anti-fog and IP44 waterproof
II0-220V DC 12V safe voltage

YS57202-36