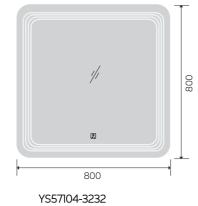

K dimmable touch control
Anti-fog and IP44 waterproof
110-220V DC 12V safe voltage
Easy installation







# YS57103

Illuminated bathroom mirror(LED)
Copper free mirror from float glass
3000-6000K dimmable touch control
Anti-fog and IP44 waterproof
110-220V DC 12V safe voltage

















YS57103-4032







YS57103F-4032 YS57103F-4832













500

YS57103M-2028



























Illuminated bathroom mirror(LED)
Copper free mirror from float glass
3000-6000K dimmable touch control
Anti-fog and IP44 waterproof
110-220V DC 12V safe voltage
Easy installation



















YS57103FM-4832

















Illuminated bathroom mirror(LED)
Copper free mirror from float glass
3000-6000K dimmable touch control
Anti-fog and IP44 waterproof
II0-220V DC 12V safe voltage















Illuminated bathroom mirror(LED)
Copper free mirror from float glass
3000-6000K dimmable touch control
Anti-fog and IP44 waterproof
110-220V DC 12V safe voltage
Easy installation













YS57104F-4032 YS57104F-4832

YS57104-4032





YS57104M-2028







# YS57104M



















# YS57104FM

Illuminated bathroom mirror(LED)
Copper free mirror from float glass
3000-6000K dimmable touch control
Anti-fog and IP44 waterproof
110-220V DC 12V safe voltage
Easy installation















YS57104FM-4032





















Illuminated bathroom mirror(LED)
Copper free mirror from float glass
3000-6000K dimmable touch control
Anti-fog and IP44 waterproof
110-220V DC 12V safe voltage
Easy installation







# YS57105

Illuminated bathroom mirror(LED)
Copper free mirror from flo