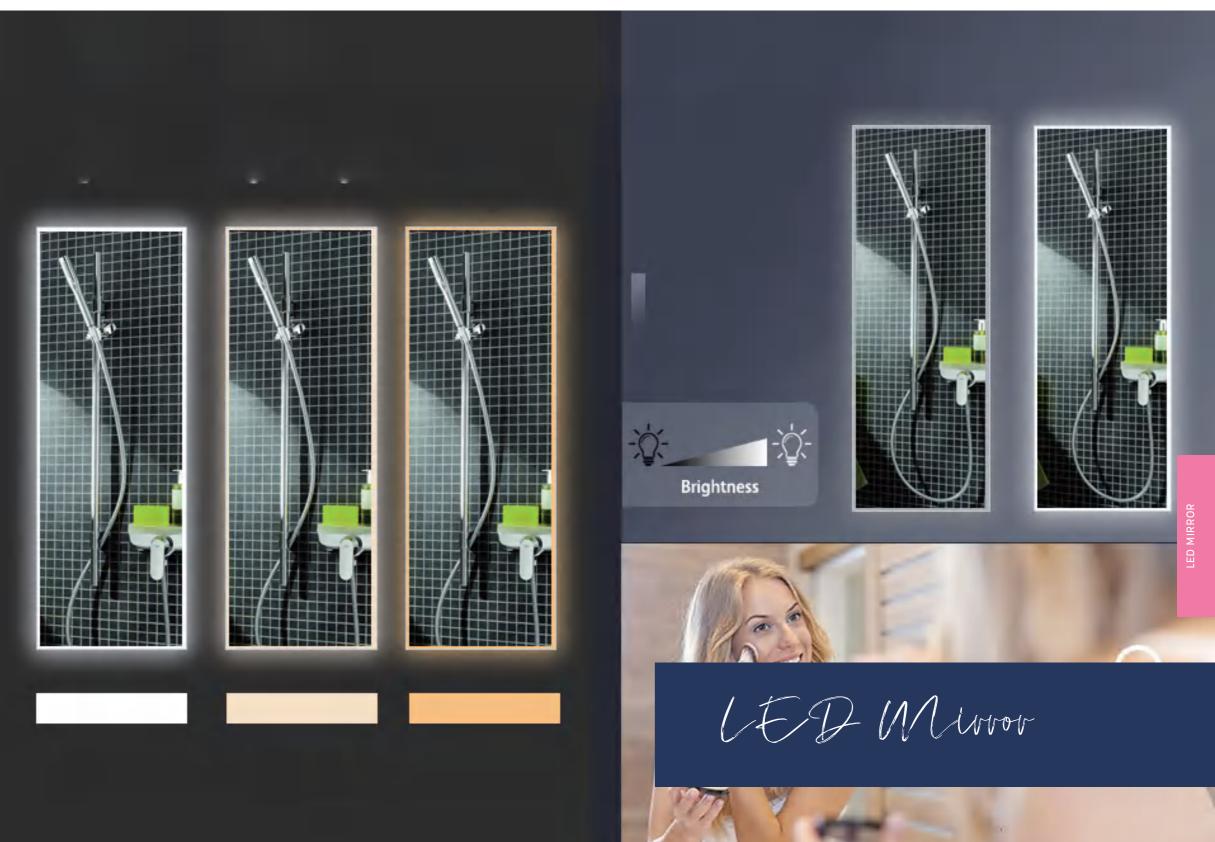

# 3000K-6000K Colour Temperature

What color light is the best choice for your bathroom? Light bulbs labe LED "COLD LIGHT", which have a color temperature of 5000~6000K, the space looks and feels clean:

Or light bulbs labe LED "NATURAL LIGHT", which have a color temperature of 4500K, the most close to natural light, create a bright, stimulating atmospherr in the bath-

Or light bulbs labe LED "WARM LIGTH", which have a color temperature of 3000K, which can bring your bathroom a sense of wamth and invitingness, is the ideal choice for nighttime grooming.

LED Mirror

Crisp, clean, sparse, and minimally appointed. Bold colors, chrome accents, high contrast elements.