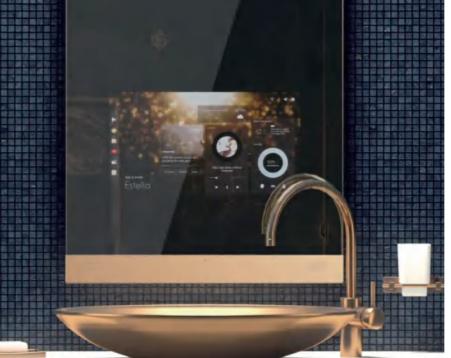

# Connect Your Mobile With Bluetooth/Wi-fi

Nothing will get your day going better than a Smart Mirror with Bluetooth Speakers. And as you will see, a smart mirror offers much more than a regular "Mirrors with Lights".

This "intelligent" network-connected smart mirror from Bonnlo – offers a CE Certified 110-volt touch-sensor switch, LED display, Dimmable LED lighting,

Full Memory settings, and Bluetooth speaker to connect to your mobile phone or connect with your home wi-fi directly.

### Connect Your Mobile With Bluetooth/Wi-fi

Nothing will get your day going better than a Smart Mirror with Bluetooth Speakers. And as you will see, a smart mirror offers much more than a regular "Mirrors with Lights".