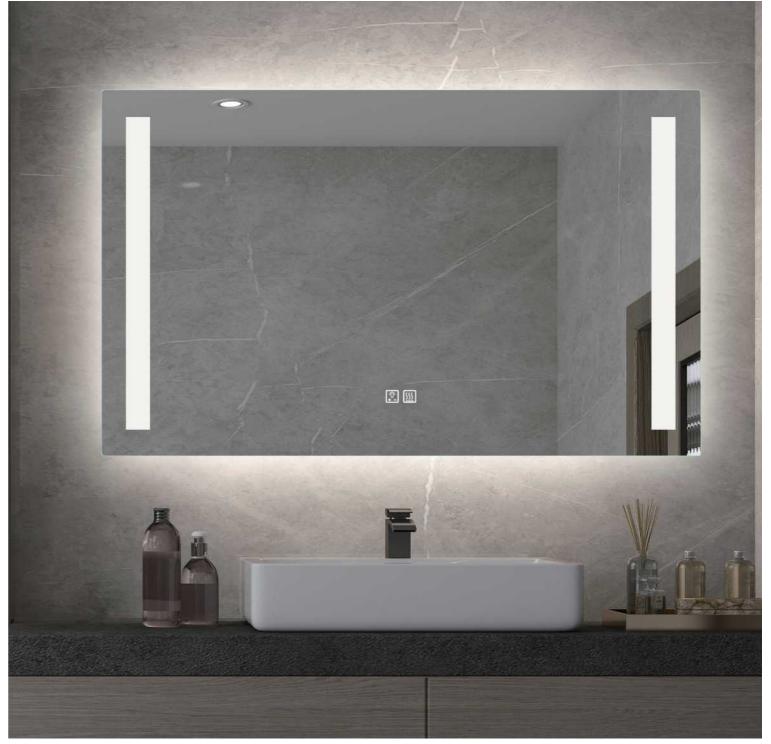

# **Contemporary Style Bathroom**

The LED mirror touch sensor switch has dimming and color mode changing function. When people touch the light for the first time, the lights on. When people touch again, the lights off, when people keep pressing, the ligtht color temperature switch from 3000K to 6000K.

With Separate control switch for lighting dimmer and Anti-fog.

Short press lighting button within one second(1s) to turn on or off the light, Long press the light button for more than one Second(1s) to active the dimmer function. Energy Saving for Anti-fog by separte button control.