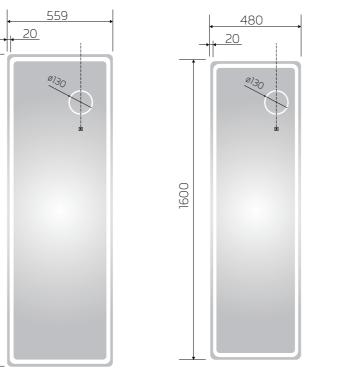

### YS57141

Illuminated dressing mirror(LED)
Copper free mirror from float glass
Alumnium frame
3000-6000K dimmable touch control
110-220V DC 12V safe voltage
Free-standing and Wall-mounted

### YS57141M

Illuminated dressing mirror(LED)
Copper free mirror from float glass
Alumnium frame
3000-6000K dimmable touch control
110-220V DC 12V safe voltage
Free-standing and Wall-mounted

YS57141M-6319

YS57141M-6522

YS57141M-4714

### YS57141E

Illuminated dressing mirror(LED)
Copper free mirror from float glass
Alumnium frame
3000-6000K dimmable touch control
110-220V DC 12V safe voltage
Free-standing and Wall-mounted

### YS57141T

Illuminated dressing mirror (LED)
Copper free mirror from float glass
Alumnium frame
3000-6000K dimmable touch control
110-220V DC 12V safe voltage
Free-standing and Wall-mounted