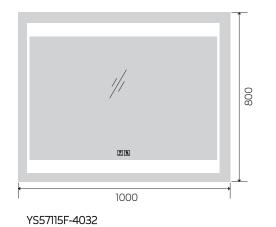

Copper free mirror from float glass
3000-6000K dimmable touch control
Anti-fog and IP44 waterproof
110-220V DC 12V safe voltage
Easy installation







YS57017-2034













# YS57114F

Illuminated bathroom mirror(LED)
Copper free mirror from float glass
3000-6000K dimmable touch control
Anti-fog and IP44 waterproof
110-220V DC 12V safe voltage
Easy installation











YS57114F-2028

YS57114F-2432

YS57114F-3232

YS57114F-4024







YS57114F-4832



















Illuminated bathroom mirror(LED)
Copper free mirror from float glass
3000-6000K dimmable touch control
Anti-fog and IP44 waterproof
110-220V DC 12V safe voltage





1000 YS57115F-4024











### YS57108FM







YS57115F-2028 YS57115F-2432



YS57115F-3232



YS57108FM-2028



YS57108FM-2432



YS57108FM-3232











YS57108FM-4832





























Illuminated bathroom mirror(LED)
Copper free mirror from float glass
3000-6000K dimmable touch control
Anti-fog and IP44 waterproof
110-220V DC 12V safe voltage
Easy installation





YS57014-2448













YS57015









YS57015-2040



































YS57202F

Illuminated bathroom mirror(LED)
Copper free mirror from float glass
3000-6000K dimmable touch control
Anti-fog and IP44 waterproof
II0-220V DC 12V safe voltage























YS57202-36













































YS57203-24



YS57203-28











YS57203F

Illuminated bathroom mirror(LED)
Copper free mirror from float glass
3000-6000K dimmable touch contro
Anti-fog and IP44 waterproof
II0-220V DC 12V safe voltage









YS57203-