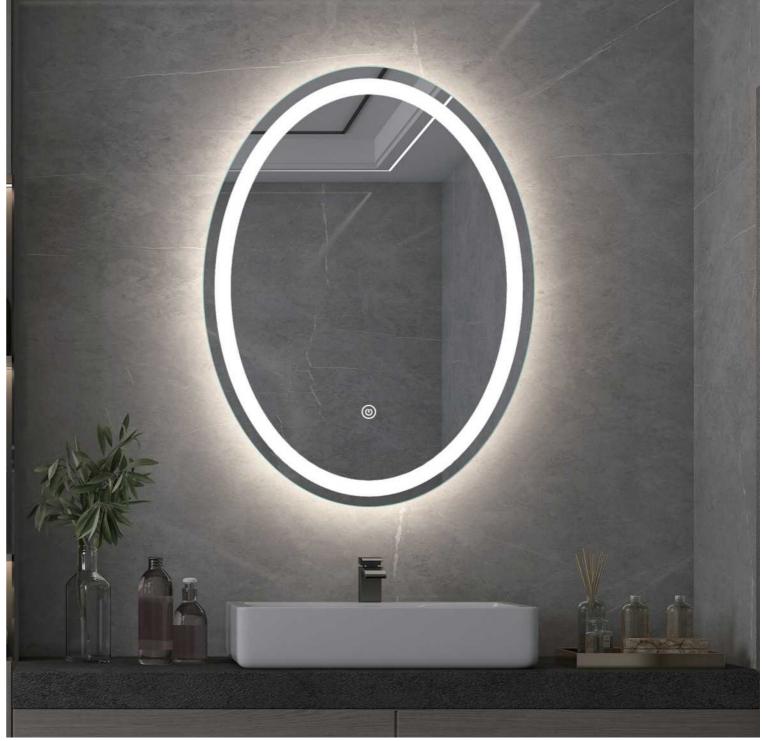

# **Contemporary Style Bathroom**

The LED mirror touch sensor switch has dimming and color mode changing function. When people touch the light for the first time, the lights on. When people touch again, the lights off, when people keep pressing, the ligtht color temperature switch from 3000K to 6000K.

With Separate control switch for lighting dimmer and Anti-fog.

Short press lighting button within one second(1s) to turn on or off the light, Long press the light button for more than one Second(1s) to active the dimmer function. Energy Saving for Anti-fog by separte button control.