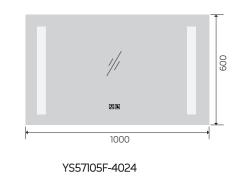

# YS57105

Illuminated bathroom mirror(LED)
Copper free mirror from float glass
3000-6000K dimmable touch control
Anti-fog and IP44 waterproof
110-220V DC 12V safe voltage
Equipment lighting

YS57105-2028

YS57105-4032

YS57105F-4032 YS57105F-4832

500

YS57105M-2028

? **1** 

500

YS57105FM-2028

**(()** (()) (())