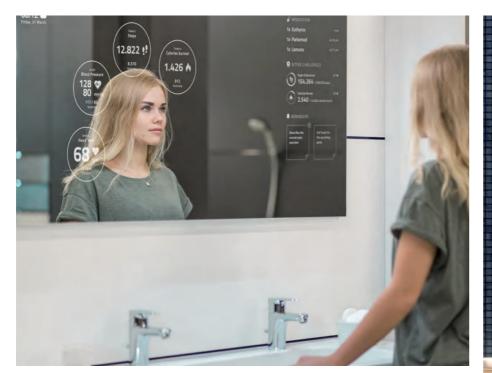

# Connect Your Mobile With Bluetooth/Wi-fi

Nothing will get your day going better than a Smart Mirror with Bluetooth Speakers. And as you will see, a smart mirror offers much more than a regular "Mirrors with Lights".

This "intelligent" network-connected smart mirror from Bonnlo – offers a CE Certified 110-volt touch-sensor switch, LED display, Dimmable LED lighting,

Full Memory settings, and Bluetooth speaker to connect to your mobile phone or connect with your home wi-fi directly.

### Connect Your Mobile With Bluetooth/Wi-fi

Nothing will get your day going better than a Smart Mirror with Bluetooth Speakers. And as you will see, a smart mirror offers much more than a regular "Mirrors with Lights".