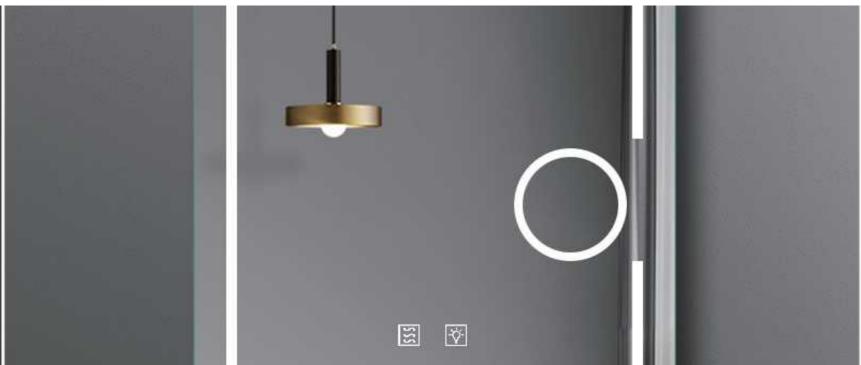

# **Contemporary Style Bathroom**

The LED mirror touch sensor switch has dimming and color mode changing function. When people touch the light for the first time, the lights on. When people touch again, the lights off, when people keep pressing, the ligtht color temperature switch from 3000K to 6000K.

With Separate control switch for lighting dimmer and Anti-fog.

Short press lighting button within one second(1s) to turn on or off the light, Long press the light button for more than one Second(1s) to active the dimmer function. Energy Saving for Anti-fog by separte button control.