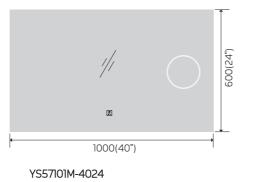

YS57114F-2432

YS57114F-3232

YS57114F-4024

YS57114F-4832

Illuminated bathroom mirror(LED)
Copper free mirror from float glass
3000-6000K dimmable touch control
Anti-fog and IP44 waterproof
110-220V DC 12V safe voltage

1000 YS57115F-4024