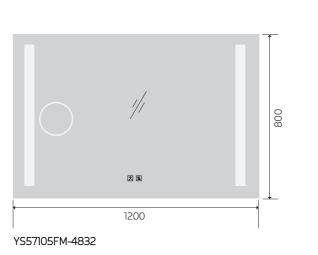

# YS57105

Illuminated bathroom mirror(LED)
Copper free mirror from float glass
3000-6000K dimmable touch control
Anti-fog and IP44 waterproof
110-220V DC 12V safe voltage
Equipment lighting

YS57105-2028

YS57105-4032

YS57105F-4032 YS57105F-4832

500

YS57105M-2028

? **1** 

500

YS57105FM-2028

**(()** (()) (())