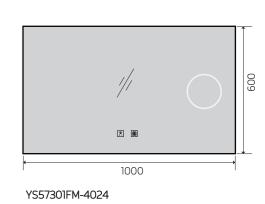

YS57301F-4832

500

YS57301M-2028

1000 YS57301M-3232 YS57301M-4024

YS57301FM

**(()** (()) (())