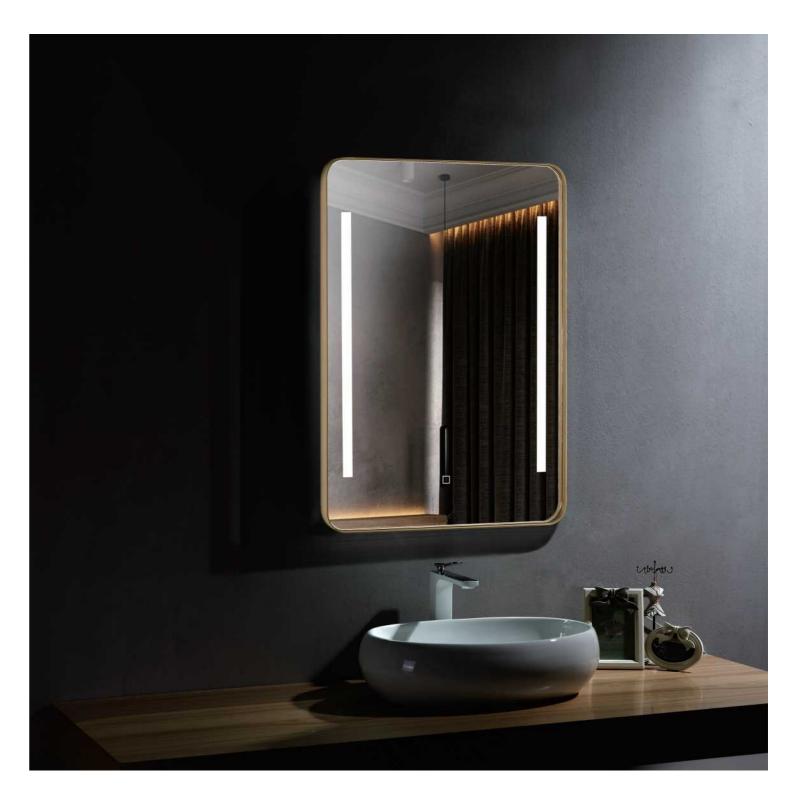

# Say Goodbye to Wipe the Steamed Mirror

With an electric mirror with defog function as part of the bathroom, you will no longer have to wipe mirrors after warm showers, and you won't leave streaks on them as a result. Heated mirrors will give you a fog-free bathroom mirror experience.

Installing anti-fog LED bathroom mirror is a simple and cost-effective way to make your morning preparations easier. It even makes bathroom cleaning more efficient.

Whether you're shaving in the shower or removing makeup, you'll find the mirror anti-fog function perfect for your needs.

## Say Goodbye to Wipe the Steamed Mirror

With an electric mirror with defog function as part of the bathroom, you will no longer have to wipe mirrors after warm showers, and you won't leave streaks on them as a result. Heated mirrors will give you a fog-free bathroom mirror experience.