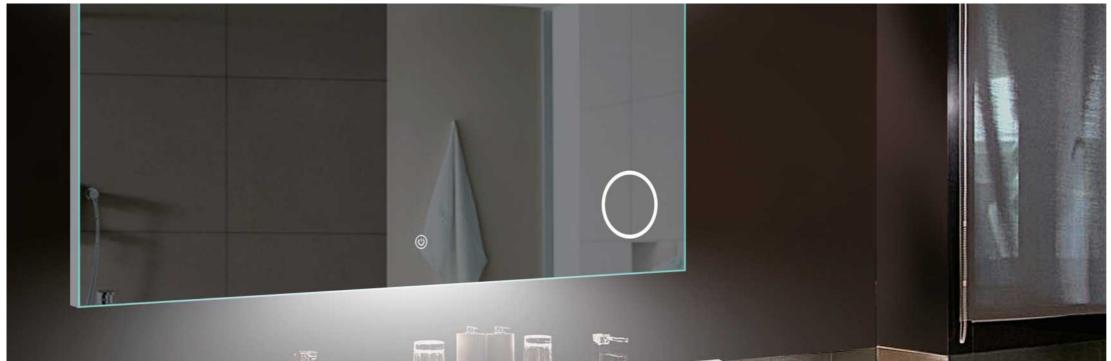

# **Magnifier**

# **LED Bathroom Mirror With Magnifier**

Our magnified bathroom mirror with light have different switch such as the touch ,sensor,button switch.

For our mirror, the led strip light behind mirror looks very

The white LED lighting forms a border all around the mirror, which ensures balanced illumination.

The 3X~10X spot magnifier also illuminated by back lights.

LED Mirror