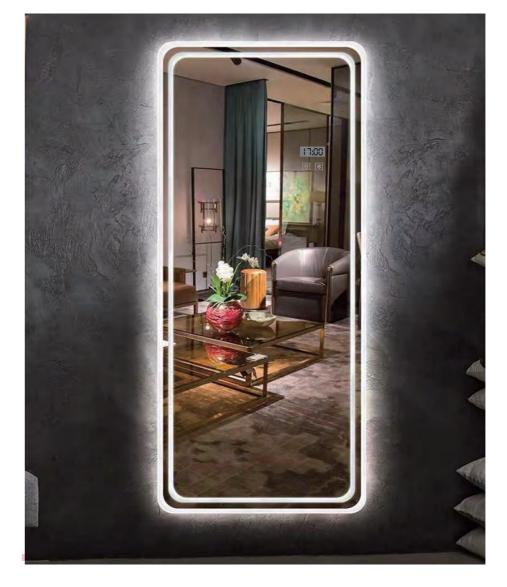

### YS57153

Illuminated dressing mirror(LED)
Copper free mirror from float glass
Alumnium frame
3000-6000K dimmable touch control
110-220V DC 12V safe voltage
Free-standing and Wall-mounted

### YS57153M

Illuminated dressing mirror(LED)
Copper free mirror from float glass
Alumnium frame
3000-6000K dimmable touch control
110-220V DC 12V safe voltage
Free-standing and Wall-mounted

YS57153M-6522 YS57153M-6319 YS57153M-4714

### YS57153E

Illuminated dressing mirror (LED)
Copper free mirror from float glass
Alumnium frame
3000-6000K dimmable touch control
110-220V DC 12V safe voltage
Free-standing and Wall-mounted

### YS57153T

Illuminated dressing mirror(LED)
Copper free mirror from float glass
Alumnium frame
3000-6000K dimmable touch control
110-220V DC 12V safe voltage
Free-standing and Wall-mounted