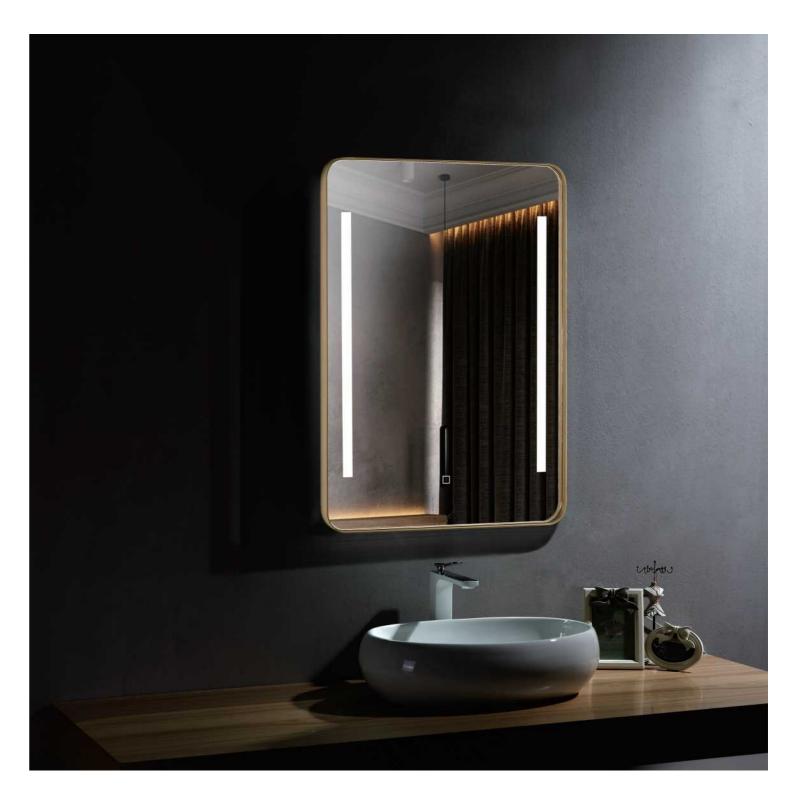

# **Contemporary Style Bathroom**

The LED mirror touch sensor switch has dimming and color mode changing function. When people touch the light for the first time, the lights on. When people touch again, the lights off, when people keep pressing, the ligtht color temperature switch from 3000K to 6000K.

With Separate control switch for lighting dimmer and Anti-fog.

Short press lighting button within one second(1s) to turn on or off the light, Long press the light button for more than one Second(1s) to active the dimmer function. Energy Saving for Anti-fog by separte button control.