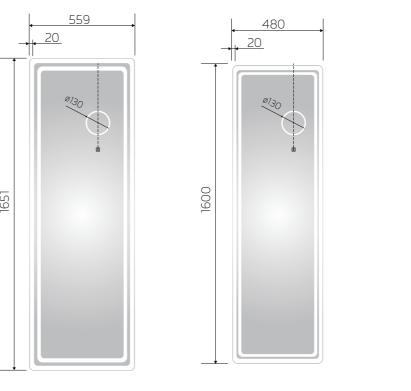

### YS57141M

Illuminated dressing mirror(LED)
Copper free mirror from float glass
Alumnium frame
3000-6000K dimmable touch control
110-220V DC 12V safe voltage
Free-standing and Wall-mounted

YS57141M-6319

YS57141M-6522

YS57141M-4714

### YS57142T

Illuminated dressing mirror(LED)
Copper free mirror from float glass
Alumnium frame
3000-6000K dimmable touch control
110-220V DC 12V safe voltage
Free-standing and Wall-mounted

YS57142M-6522

YS57142M-4714

1700 E E