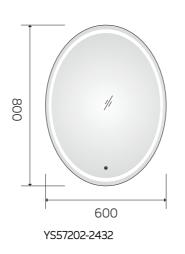

YS57014-2448

YS57015

YS57015-2040

YS57202F

Illuminated bathroom mirror(LED)
Copper free mirror from float glass
3000-6000K dimmable touch control
Anti-fog and IP44 waterproof
II0-220V DC 12V safe voltage

YS57202-36