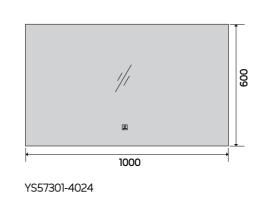

YS57301

 $\bigcirc$ 

Illuminated bathroom mirror(LED)
Copper free mirror from float glass
3000-6000K dimmable touch control
Anti-fog and IP44 waterproof
II0-220V DC I2V safe voltage

YS57301F-2028

YS57301-4032

YS57301F-4832

500

YS57301M-2028

1000 YS57301M-3232 YS57301M-4024

YS57301FM

**(()** (()) (())