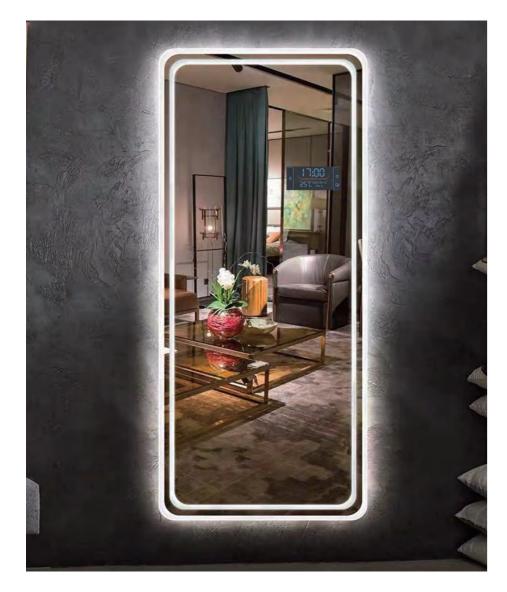

### YS57153

Illuminated dressing mirror(LED)
Copper free mirror from float glass
Alumnium frame
3000-6000K dimmable touch control
110-220V DC 12V safe voltage
Free-standing and Wall-mounted

### YS57153M

Illuminated dressing mirror(LED)
Copper free mirror from float glass
Alumnium frame
3000-6000K dimmable touch control
110-220V DC 12V safe voltage
Free-standing and Wall-mounted

YS57153M-6522 YS57153M-6319 YS57153M-4714

### YS57153E

Illuminated dressing mirror (LED)
Copper free mirror from float glass
Alumnium frame
3000-6000K dimmable touch control
110-220V DC 12V safe voltage
Free-standing and Wall-mounted

### YS57153T

Illuminated dressing mirror(LED)
Copper free mirror from float glass
Alumnium frame
3000-6000K dimmable touch control
110-220V DC 12V safe voltage
Free-standing and Wall-mounted