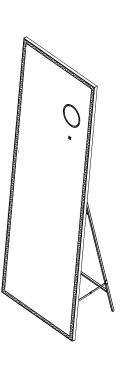

# Free-standing& Wall-mounted

### YS57141

Illuminated dressing mirror(LED)
Copper free mirror from float glass
Alumnium frame
3000-6000K dimmable touch control
110-220V DC 12V safe voltage
Free-standing and Wall-mounted

### YS57141M

Illuminated dressing mirror(LED)
Copper free mirror from float glass
Alumnium frame
3000-6000K dimmable touch control
110-220V DC 12V safe voltage
Free-standing and Wall-mounted

YS57141M-6319