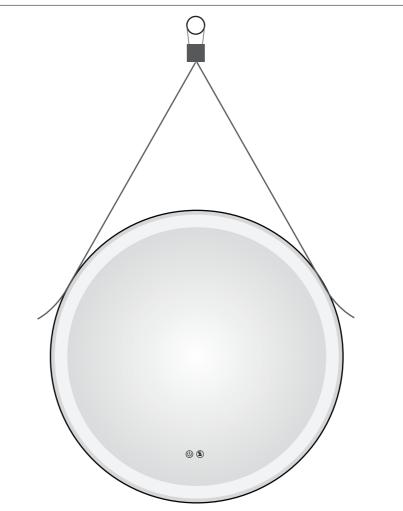

# **Contemporary Style Bathroom**

The LED mirror touch sensor switch has dimming and color mode changing function. When people touch the light for the first time, the lights on. When people touch again, the lights off, when people keep pressing, the ligtht color temperature switch from 3000K to 6000K.

With Separate control switch for lighting dimmer and Anti-fog.

Short press lighting button within one second(1s) to turn on or off the light, Long press the light button for more than one Second(1s) to active the dimmer function. Energy Saving for Anti-fog by separte button control.