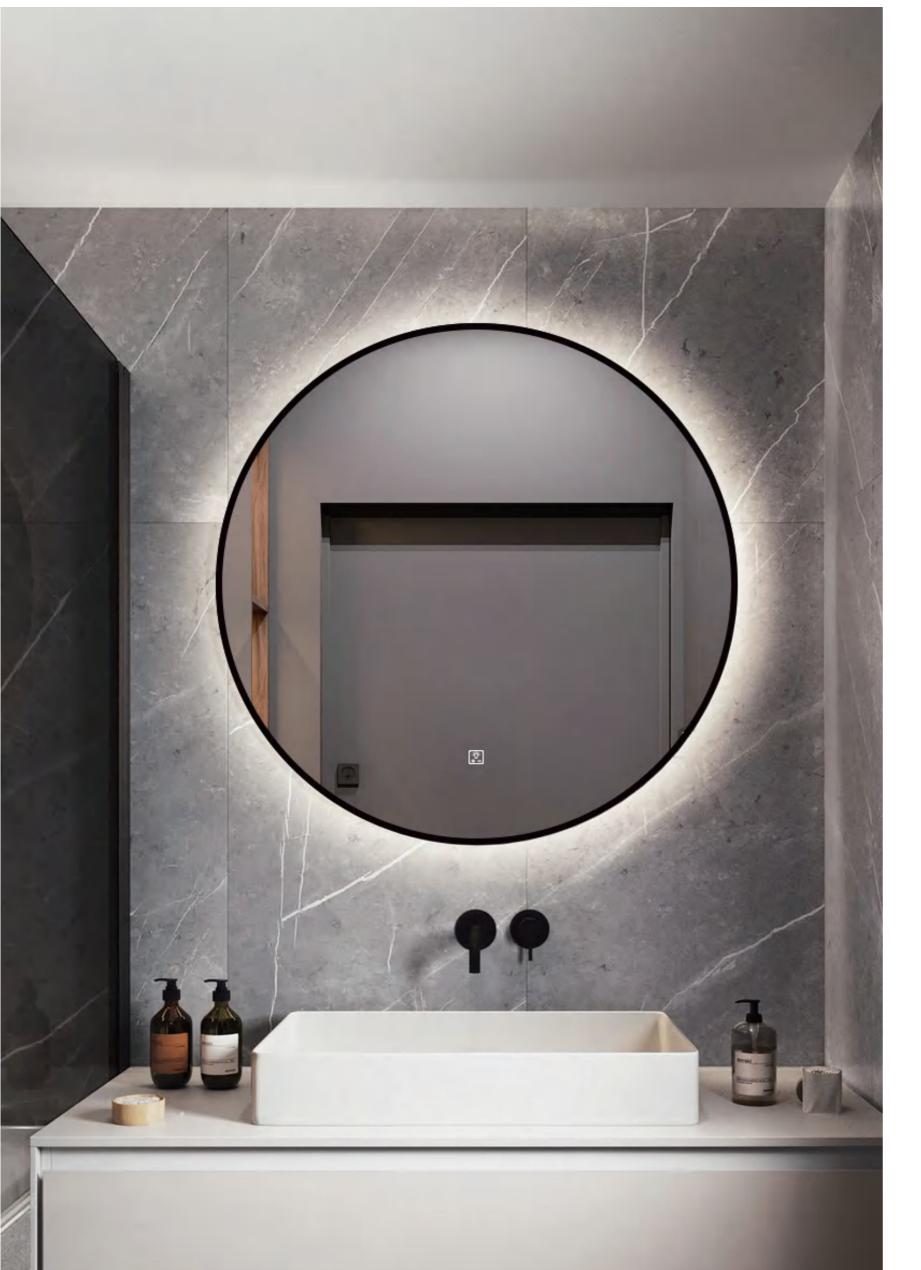

15cm
Induction Distance
Touchless Sensoring

when the sensor detected human being close, light on

light keep on when human being in 50-80cm

when the sensor detected human being out of range, light off

## **Touchless Sensing**

### No Need Touch, Auto-Sensing ON/OFF

Wave your hand in 15cm distance above the sensor, to light on the mirror, no need to touch;

When in the night, if you come to 50-80cm distance with the mirror, the sensor will detect the human being and light on, when out of the range, the light will be off automaticly.