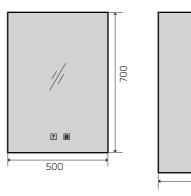

YS57101F

(1)

Illuminated bathroom mirror(LED)
Copper free mirror from float glass
3000-6000K dimmable touch control
Anti-fog and IP44 waterproof
II0-220V DC 12V safe voltage

Illuminated bathroom mirror(LED)
Copper free mirror from float glass
3000-6000K dimmable touch control
Anti-fog and IP44 waterproof
II0-220V DC 12V safe voltage