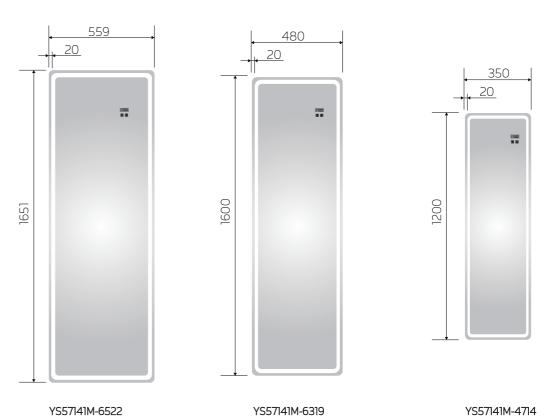

### YS57141M

Illuminated dressing mirror(LED)
Copper free mirror from float glass
Alumnium frame
3000-6000K dimmable touch control
110-220V DC 12V safe voltage
Free-standing and Wall-mounted

YS57141M-6319

YS57141M-6522

YS57141M-4714