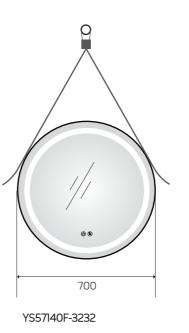

### YS57140

Illuminated bathroom mirror(LED)
Copper free mirror from float glass
3000-6000K dimmable touch control
Anti-fog and IP44 waterproof
110-220V DC 12V safe voltage
Easy installation

### YS57140F