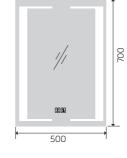

YS57101F

(1)

Illuminated bathroom mirror(LED)
Copper free mirror from float glass
3000-6000K dimmable touch control
Anti-fog and IP44 waterproof
II0-220V DC 12V safe voltage

Illuminated bathroom mirror(LED)
Copper free mirror from float glass
3000-6000K dimmable touch control
Anti-fog and IP44 waterproof
II0-220V DC 12V safe voltage

**☆** +--

**(((()** 

YS57101FM

Illuminated bathroom mirror(LED)
Copper free mirror from float glass
3000-6000K dimmable touch contro
Anti-fog and IP44 waterproof
110-220V DC 12V safe voltage
Easy installation

Illuminated bathroom mirror(LED)
Copper free mirror from float glass
3000-6000K dimmable touch control
Anti-fog and IP44 waterproof
110-220V DC 12V safe voltage
Easy installation