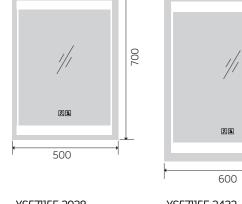

# YS57103

Illuminated bathroom mirror(LED)
Copper free mirror from float glass
3000-6000K dimmable touch control
Anti-fog and IP44 waterproof
110-220V DC 12V safe voltage

YS57103-4032

YS57103F-4032 YS57103F-4832

500

YS57103M-2028

Illuminated bathroom mirror(LED)
Copper free mirror from float glass
3000-6000K dimmable touch control
Anti-fog and IP44 waterproof
110-220V DC 12V safe voltage
Easy installation

YS57103FM-4832