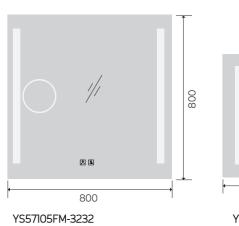

YS57105-4032

YS57105F-4032 YS57105F-4832

500

YS57105M-2028

? **1** 

500

YS57105FM-2028

**(()** (()) (())

YS57105FM

(i) (ii) (3X)

Illuminated bathroom mirror(LED)
Copper free mirror from float glass
3000-6000K dimmable touch control
Anti-fog and IP44 waterproof
110-220V DC 12V safe voltage
Easy installation