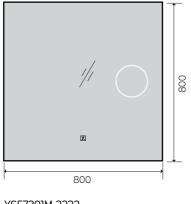

### YS57203F

YS57203F-4064

YS57301F

Illuminated bathroom mirror(LED)
Copper free mirror from float glass
3000-6000K dimmable touch control
Anti-fog and IP44 waterproof
110-220V DC 12V safe voltage
Easy installation