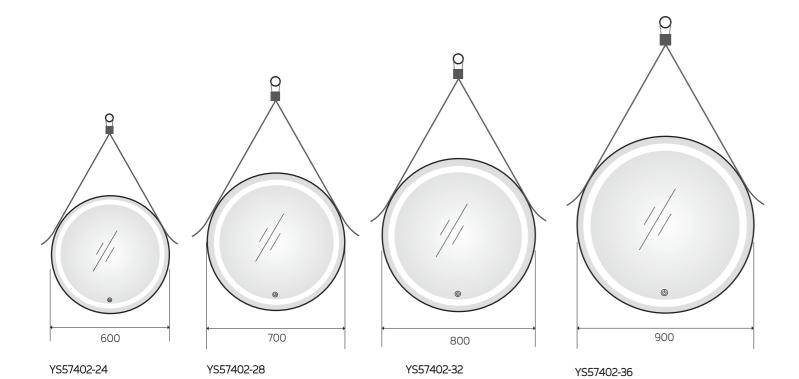

YS57402-24

YS57402-28

YS57402F

(i) (ii)

Illuminated bathroom mirror(LED)
Copper free mirror from float glass
3000-6000K dimmable touch control
Anti-fog and IP44 waterproof
110-220V DC 12V safe voltage
Easy installation

500

YS57402-20

YS57402-36

**(()** ( ( ()) ( ()) ( ()) ( ()) ( ()) ( ()) ( ()) ( ()) ( ()) ( ()) ( ()) ( ()) ( ()) ( ()) ( ()) ( ()) ( ()) ( ()) ( ()) ( ()) ( ()) ( ()) ( ()) ( ()) ( ()) ( ()) ( ()) ( ()) ( ()) ( ()) ( ()) ( ()) ( ()) ( ()) ( ()) ( ()) ( ()) ( ()) ( ()) ( ()) ( ()) ( ()) ( ()) ( ()) ( ()) ( ()) ( ()) ( ()) ( ()) ( ()) ( ()) ( ()) ( ()) ( ()) ( ()) ( ()) ( ()) ( ()) ( ()) ( ()) ( ()) ( ()) ( ()) ( ()) ( ()) ( ()) ( ()) ( ()) ( ()) ( ()) ( ()) ( ()) ( ()) ( ()) ( ()) ( ()) ( ()) ( ()) ( ()) ( ()) ( ()) ( ()) ( ()) ( ()) ( ()) ( ()) ( ()) ( ()) ( ()) ( ()) ( ()) ( ()) ( ()) ( ()) ( ()) ( ()) ( ()) ( ()) ( ()) ( ()) ( ()) ( ()) ( ()) ( ()) ( ()) ( ()) ( ()) ( ()) ( ()) ( ()) ( ()) ( ()) ( ()) ( ()) ( ()) ( ()) ( ()) ( ()) ( ()) ( ()) ( ()) ( ()) ( ()) ( ()) ( ()) ( ()) ( ()) ( ()) ( ()) ( ()) ( ()) ( ()) ( ()) ( ()) ( ()) ( ()) ( ()) ( ()) ( ()) ( ()) ( ()) ( ()) ( ()) ( ()) ( ()) ( ()) ( ()) ( ()) ( ()) ( ()) ( ()) ( ()) ( ()) ( ()) ( ()) ( ()) ( ()) ( ()) ( ()) ( ()) ( ()) ( ()) ( ()) ( ()) ( ()) ( ()) ( ()) ( ()) ( ()) ( ()) ( ()) ( ()) ( ()) ( ()) ( ()) ( ()) ( ()) ( ()) ( ()) ( ()) ( ()) ( ()) ( ()) ( ()) ( ()) ( ()) ( ()) ( ()) ( ()) ( ()) ( ()) ( ()) ( ()) ( ()) ( ()) ( ()) ( ()) ( ()) ( ()) ( ()) ( ()) ( ()) ( ()) ( ()) ( ()) ( ()) ( ()) ( ()) ( ()) ( ()) ( ()) ( ()) ( ()) ( ()) ( ()) ( ()) ( ()) ( ()) ( ()) ( ()) ( ()) ( ()) ( ()) ( ()) ( ()) ( ()) ( ()) ( ()) ( ()) ( ()) ( ()) ( ()) ( ()) ( ()) ( ()) ( ()) ( ()) ( ()) ( ()) ( ()) ( ()) ( ()) ( ()) ( ()) ( ()) ( ()) ( ()) ( ()) ( ()) ( ()) ( ()) ( ()) ( ()) ( ()) ( ()) ( ()) ( ()) ( ()) ( ()) ( ()) ( ()) ( ()) ( ()) ( ()) ( ()) ( ()) ( ()) ( ()) ( ()) ( ()) ( ()) ( ()) ( ()) ( ()) ( ()) ( ()) ( ()) ( ()) ( ()) ( ()) ( ()) ( ()) ( ()) ( ()) ( ()) ( ()) ( ()) ( ()) ( ()) ( ()) ( ()) ( ()) ( ()) ( ()) ( ()) ( ()) ( ()) ( ()) ( ()) ( ()) ( ()) ( ()) ( ()) ( ()) ( ()) ( ()) ( ()) ( ()) ( ()) ( ()) ( ()) ( ()) ( ()) ( ()) ( ()) ( ()) ( ()) ( ()) ( ()) ( ()) ( ()) ( ()) ( ()) ( ()) ( ()) ( ()) ( ()) ( ()) ( ()) ( ()) ( ()) ( ()) ( ()) ( ()) ( ()) ( ()) ( ()) ( ()) ( ()) ( ()

YS57402-24

YS57402-28

YS57402FM

(i) (ii)

Illuminated bathroom mirror(LED)
Copper free mirror from float glass
3000-6000K dimmable touch control
Anti-fog and IP44 waterproof
110-220V DC 12V safe voltage
Easy installation

YS57402-36

Illuminated bathroom mirror(LED)
Copper free mirror from float glass
3000-6000K dimmable touch control
Anti-fog and IP44 waterproof
110-220V DC 12V safe voltage
Easy installation