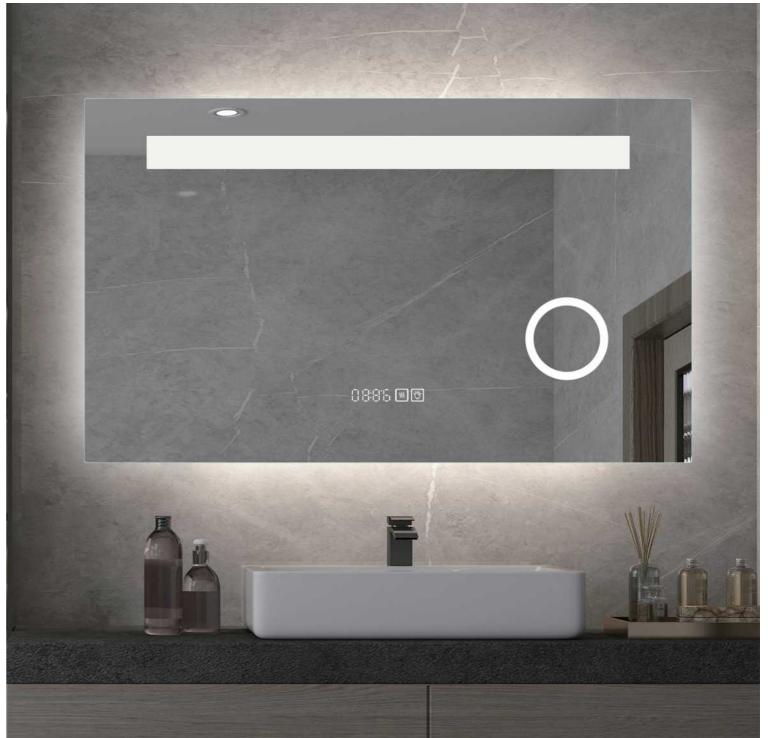

# **Magnifier**

# **LED Bathroom Mirror With Magnifier**

Our magnified bathroom mirror with light have different switch such as the touch ,sensor,button switch.

For our mirror, the led strip light behind mirror looks very

The white LED lighting forms a border all around the mirror, which ensures balanced illumination.

The 3X~10X spot magnifier also illuminated by back lights.

LED Mirror

# Connect Your Mobile With Bluetooth/Wi-fi

Nothing will get your day going better than a Smart Mirror with Bluetooth Speakers. And as you will see, a smart mirror offers much more than a regular "Mirrors with Lights".

This "intelligent" network-connected smart mirror from Bonnlo – offers a CE Certified 110-volt touch-sensor switch, LED display, Dimmable LED lighting,

Full Memory settings, and Bluetooth speaker to connect to your mobile phone or connect with your home wi-fi directly.