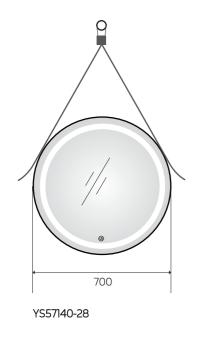

### YS57140

Illuminated bathroom mirror(LED)
Copper free mirror from float glass
3000-6000K dimmable touch control
Anti-fog and IP44 waterproof
110-220V DC 12V safe voltage
Easy installation

### YS57140F