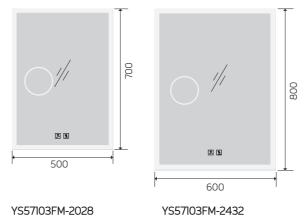

### YS57108FM

YS57115F-2028 YS57115F-2432

YS57115F-3232

YS57108FM-2028

YS57108FM-2432

YS57108FM-3232

YS57108FM-4832

Illuminated bathroom mirror(LED)
Copper free mirror from float glass
3000-6000K dimmable touch control
Anti-fog and IP44 waterproof
110-220V DC 12V safe voltage
Easy installation