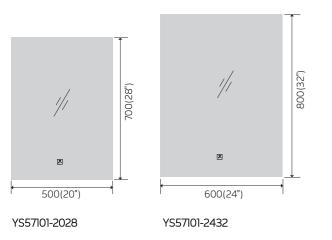

ng will get your day going better than a Smart Mirror with Bluetooth Speakers. And as you will see, a smart mirror offers much more than a regular "Mirrors with Lights".

This "intelligent" network-connected smart mirror from Bonnlo – offers a CE Certified 110-volt touch-sensor switch, LED display, Dimmable LED lighting,

Full Memory settings, and Bluetooth speaker to connect to your mobile phone or connect with your home wi-fi directly.









YS57101F

(1)

Illuminated bathroom mirror(LED)
Copper free mirror from float glass
3000-6000K dimmable touch control
Anti-fog and IP44 waterproof
II0-220V DC 12V safe voltage









Illuminated bathroom mirror(LED)
Copper free mirror from float glass
3000-6000K dimmable touch control
Anti-fog and IP44 waterproof
II0-220V DC 12V safe voltage











**☆** +--

**(((()** 















































YS57101FM

Illuminated bathroom mirror(LED)
Copper free mirror from float glass
3000-6000K dimmable touch contro
Anti-fog and IP44 waterproof
110-220V DC 12V safe voltage
Easy installation



































Illuminated bathroom mirror(LED)
Copper free mirror from float glass
3000-6000K dimmable touch control
Anti-fog and IP44 waterproof
110-220V DC 12V safe voltage
Easy installation







# YS57103

Illuminated bathroom mirror(LED)
Copper free mirror from float glass
3000-6000K dimmable touch control
Anti-fog and IP44 waterproof
110-220V DC 12V safe voltage

















YS57103-4032







YS57103F-4032 YS57103F-4832













500

YS57103M-2028



























Illuminated bathr