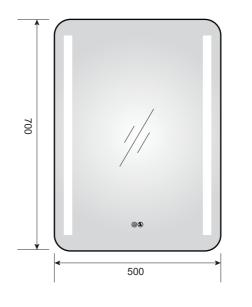

# (U) Touch Button

# **Contemporary Style Bathroom**

The LED mirror touch sensor switch has dimming and color mode changing function. When people touch the light for the first time, the lights on. When people touch again, the lights off, when people keep pressing, the ligtht color temperature switch from 3000K to 6000K.

With Separate control switch for lighting dimmer and Anti-fog.

Short press lighting button within one second(1s) to turn on or off the light, Long press the light button for more than one Second(1s) to active the dimmer function. Energy Saving for Anti-fog by separte button control.

# **Touch Button**

## Contemporary Style Bathroom

The LED mirror touch sensor switch has dimming and color mode changing function. When people touch the light for the first time, the lights on. When people touch again, the lights off, when people keep pressing, the light color temperature switch from 3000K to 6000K.

With Separate control switch for lighting dimmer and Anti-fog.

Short press lighting button within one second(ls) to turn on or off the light, Long press the light button for more than one Second(ls) to active the dimmer function. Energy Saving for Anti-fog by separte button control.