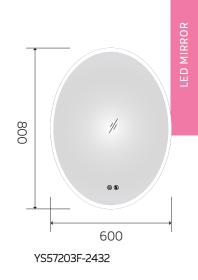

YS57203-2028

YS57203-2432

YS57203-2436

YS57203F-2432

YS57203F-2436

Illuminated bathroom mirror(LED)
Copper free mirror from float glass
3000-6000K dimmable touch control
Anti-fog and IP44 waterproof
II0-220V DC I2V safe voltage