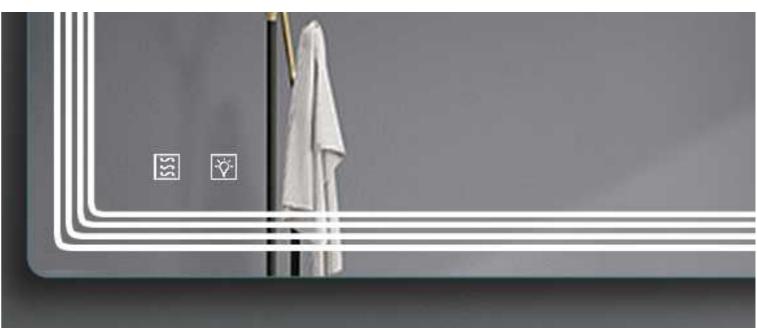

# (U) Touch Button

# **Contemporary Style Bathroom**

The LED mirror touch sensor switch has dimming and color mode changing function. When people touch the light for the first time, the lights on. When people touch again, the lights off, when people keep pressing, the ligtht color temperature switch from 3000K to 6000K.

With Separate control switch for lighting dimmer and Anti-fog.

Short press lighting button within one second(1s) to turn on or off the light, Long press the light button for more than one Second(1s) to active the dimmer function. Energy Saving for Anti-fog by separte button control.