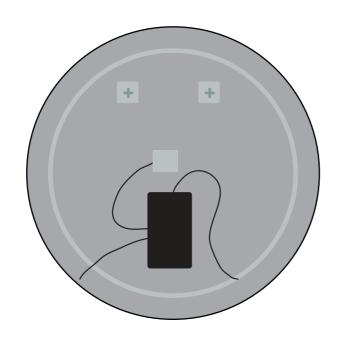

# (U) Touch Button

# **Touch Button**

## Contemporary Style Bathroom

The LED mirror touch sensor switch has dimming and color mode changing function. When people touch the light for the first time, the lights on. When people touch again, the lights off, when people keep pressing, the light color temperature switch from 3000K to 6000K.

With Separate control switch for lighting dimmer and Anti-fog.

Short press lighting button within one second(ls) to turn on or off the light, Long press the light button for more than one Second(ls) to active the dimmer function. Energy Saving for Anti-fog by separte button control.