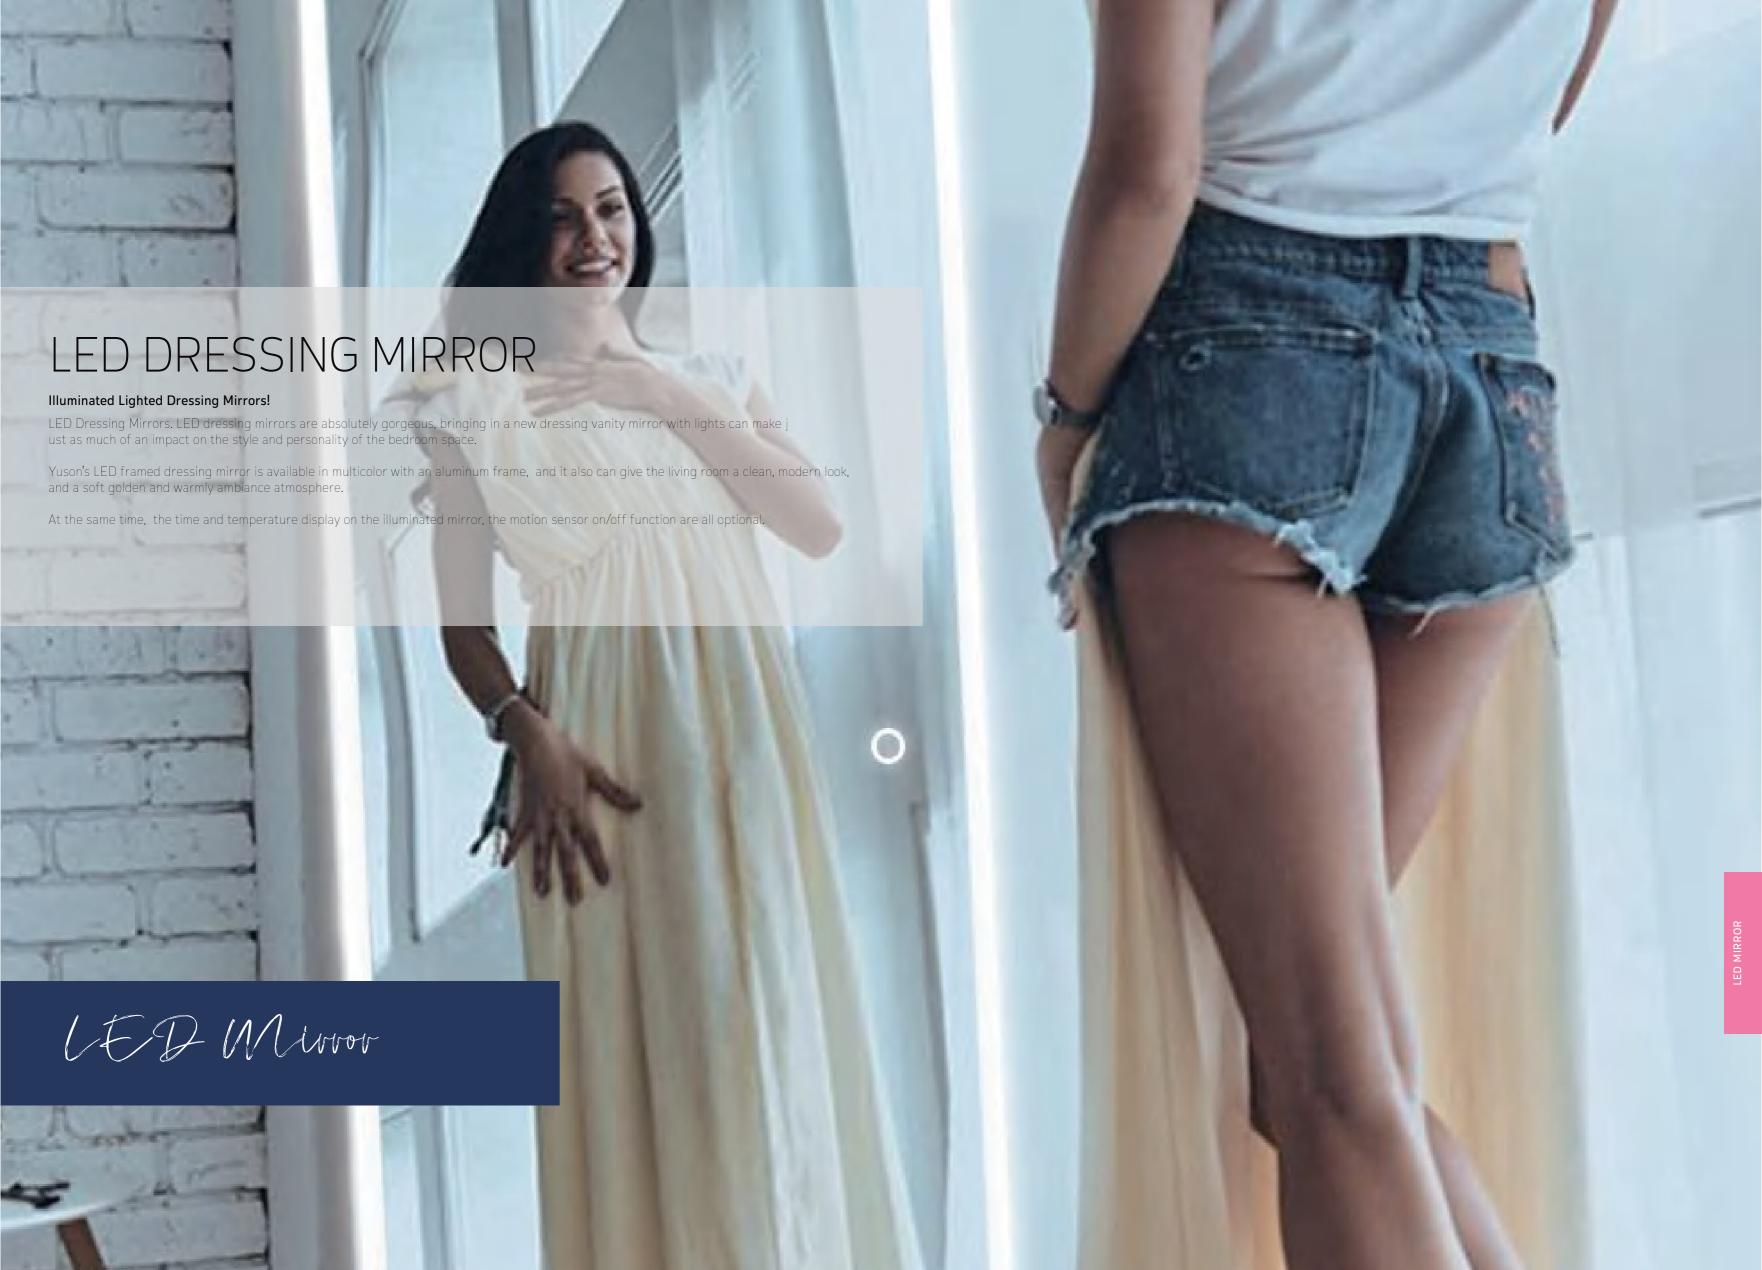

# **Alumnium Frame**

## Alumnium Frame, Multi-color

The frame of the framed LED dressing mirror has a variety of materials and colors, suitable for all kinds of styles, can be modern and simple, or there are noble and gorgeous.

LED Mirror

Crisp, clean, sparse, and minimally appointed. Bold colors, chrome accents, high contrast elements.