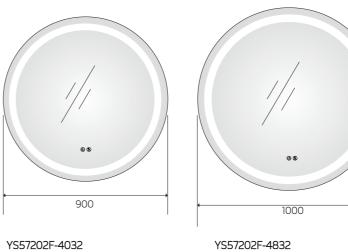

YS57014-2448

YS57015

YS57015-2040

YS57202F

Illuminated bathroom mirror(LED)
Copper free mirror from float glass
3000-6000K dimmable touch control
Anti-fog and IP44 waterproof
II0-220V DC 12V safe voltage

YS57202-36