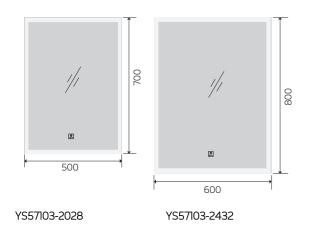

# YS57103

Illuminated bathroom mirror(LED)
Copper free mirror from float glass
3000-6000K dimmable touch control
Anti-fog and IP44 waterproof
110-220V DC 12V safe voltage

YS57103-4032

YS57103F-4032 YS57103F-4832

500

YS57103M-2028

Illuminated bathroom mirror(LED)
Copper free mirror from float glass
3000-6000K dimmable touch control
Anti-fog and IP44 waterproof
110-220V DC 12V safe voltage
Easy installation

YS57103FM-4832