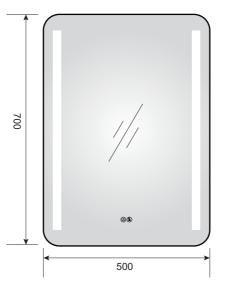

# YS57103

Illuminated bathroom mirror(LED)
Copper free mirror from float glass
3000-6000K dimmable touch control
Anti-fog and IP44 waterproof
110-220V DC 12V safe voltage

YS57103-4032

YS57103F-4032 YS57103F-4832

500

YS57103M-2028

Illuminated bathroom mirror(LED)
Copper free mirror from float glass
3000-6000K dimmable touch control
Anti-fog and IP44 waterproof
110-220V DC 12V safe voltage
Easy installation

YS57103FM-4832