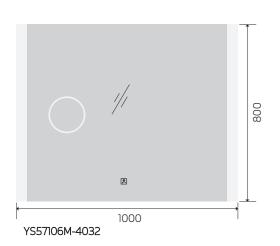

YS57106F-4032 YS57106F-4832

# YS57106FM

Illuminated bathroom mirror(LED)
Copper free mirror from float glass
3000-6000K dimmable touch control
Anti-fog and IP44 waterproof
110-220V DC 12V safe voltage
Easy installation

Illuminated bathroom mirror(LED)
Copper free mirror from float glass
3000-6000K dimmable touch control
Anti-fog and IP44 waterproof
II0-220V DC I2V safe voltage