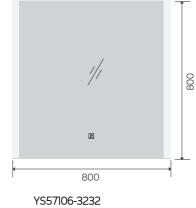

Illuminated bathroom mirror(LED)
Copper free mirror from float glass
3000-6000K dimmable touch control
Anti-fog and IP44 waterproof
110-220V DC 12V safe voltage
Easy installation

Illuminated bathroom mirror(LED)
Copper free mirror from float glass
3000-6000K dimmable touch control
Anti-fog and IP44 waterproof
II0-220V DC I2V safe voltage

YS57106F-4032 YS57106F-4832