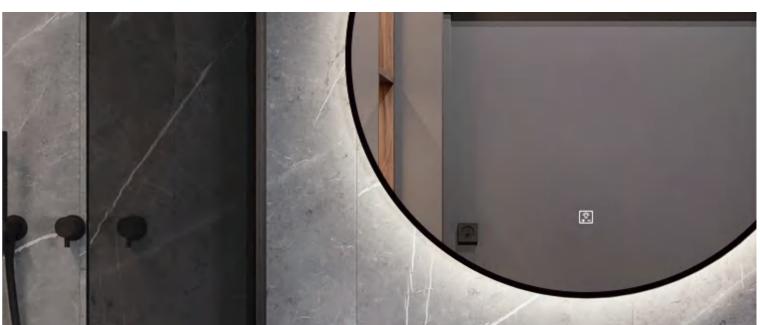

# **Contemporary Style Bathroom**

The LED mirror touch sensor switch has dimming and color mode changing function. When people touch the light for the first time, the lights on. When people touch again, the lights off, when people keep pressing, the ligtht color temperature switch from 3000K to 6000K.

With Separate control switch for lighting dimmer and Anti-fog.

Short press lighting button within one second(1s) to turn on or off the light, Long press the light button for more than one Second(1s) to active the dimmer function. Energy Saving for Anti-fog by separte button control.