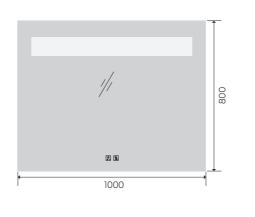

YS57101F

(1)

Illuminated bathroom mirror(LED)
Copper free mirror from float glass
3000-6000K dimmable touch control
Anti-fog and IP44 waterproof
II0-220V DC 12V safe voltage

Illuminated bathroom mirror(LED)
Copper free mirror from float glass
3000-6000K dimmable touch control
Anti-fog and IP44 waterproof
II0-220V DC 12V safe voltage

Illuminated bathroom mirror(LED)
Copper free mirror from float glass
3000-6000K dimmable touch control
Anti-fog and IP44 waterproof
110-220V DC 12V safe voltage
Easy installation