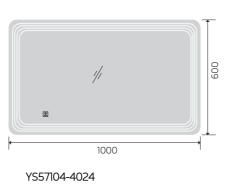

YS57114F-2432

YS57114F-3232

YS57114F-4024

YS57114F-4832

Illuminated bathroom mirror(LED)
Copper free mirror from float glass
3000-6000K dimmable touch control
Anti-fog and IP44 waterproof
110-220V DC 12V safe voltage

1000 YS57115F-4024