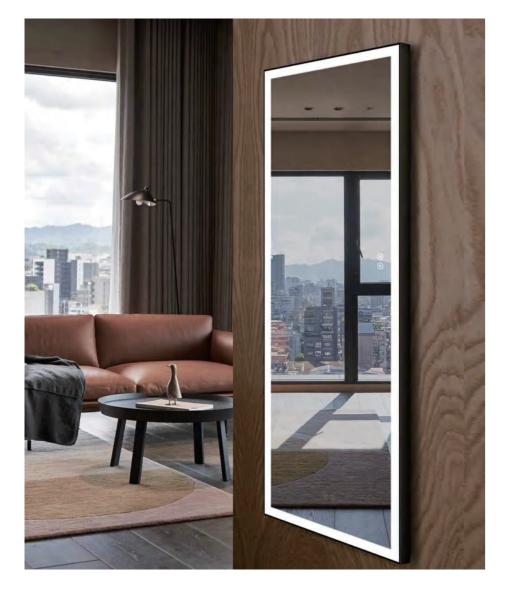

# **Alumnium Frame**

## Alumnium Frame, Multi-color

The frame of the framed LED dressing mirror has a variety of materials and colors, suitable for all kinds of styles, can be modern and simple, or there are noble and gorgeous.