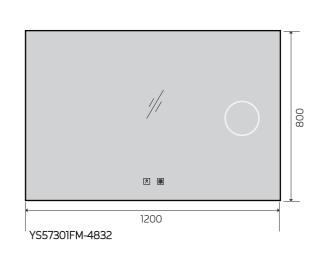

YS57301

 $\bigcirc$ 

Illuminated bathroom mirror(LED)
Copper free mirror from float glass
3000-6000K dimmable touch control
Anti-fog and IP44 waterproof
II0-220V DC I2V safe voltage

YS57301F-2028

YS57301-4032

YS57301F-4832

500

YS57301M-2028

1000 YS57301M-3232 YS57301M-4024

YS57301FM

**(()** (()) (())