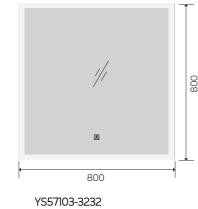

# YS57103

Illuminated bathroom mirror(LED)
Copper free mirror from float glass
3000-6000K dimmable touch control
Anti-fog and IP44 waterproof
110-220V DC 12V safe voltage

YS57103-4032

YS57103F-4032 YS57103F-4832