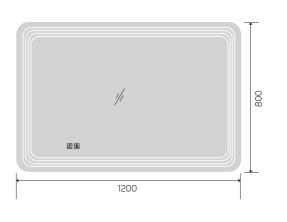

YS57101F

(1)

Illuminated bathroom mirror(LED)
Copper free mirror from float glass
3000-6000K dimmable touch control
Anti-fog and IP44 waterproof
II0-220V DC 12V safe voltage

Illuminated bathroom mirror(LED)
Copper free mirror from float glass
3000-6000K dimmable touch control
Anti-fog and IP44 waterproof
II0-220V DC 12V safe voltage

**☆** +--

**(((()** 

YS57101FM

Illuminated bathroom mirror(LED)
Copper free mirror from float glass
3000-6000K dimmable touch contro
Anti-fog and IP44 waterproof
110-220V DC 12V safe voltage
Easy installation

Illuminated bathroom mirror(LED)
Copper free mirror from float glass
3000-6000K dimmable touch control
Anti-fog and IP44 waterproof
110-220V DC 12V safe voltage
Easy installation