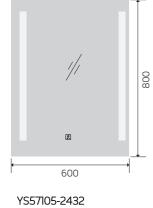

# YS57105

Illuminated bathroom mirror(LED)
Copper free mirror from float glass
3000-6000K dimmable touch control
Anti-fog and IP44 waterproof
110-220V DC 12V safe voltage
Equipment lighting

YS57105-2028

YS57105-4032

YS57105F-4032 YS57105F-4832

500

YS57105M-2028

? **1** 

500

YS57105FM-2028

**(()** (()) (())