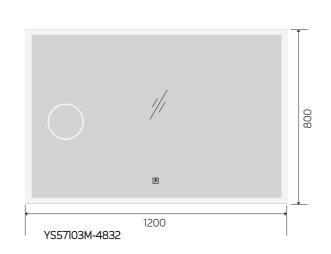

# YS57103

Illuminated bathroom mirror(LED)
Copper free mirror from float glass
3000-6000K dimmable touch control
Anti-fog and IP44 waterproof
110-220V DC 12V safe voltage

YS57103-4032

YS57103F-4032 YS57103F-4832