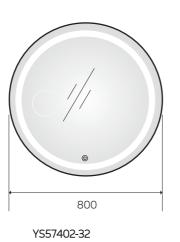

YS57402-24

YS57402-28

YS57402F

(i) (ii)

Illuminated bathroom mirror(LED)
Copper free mirror from float glass
3000-6000K dimmable touch control
Anti-fog and IP44 waterproof
110-220V DC 12V safe voltage
Easy installation

500

YS57402-20

YS57402-36

**(()** ( ( ()) ( ()) ( ()) ( ()) ( ()) ( ()) ( ()) ( ()) ( ()) ( ()) ( ()) ( ()) ( ()) ( ()) ( ()) ( ()) ( ()) ( ()) ( ()) ( ()) ( ()) ( ()) ( ()) ( ()) ( ()) ( ()) ( ()) ( ()) ( ()) ( ()) ( ()) ( ()) ( ()) ( ()) ( ()) ( ()) ( ()) ( ()) ( ()) ( ()) ( ()) ( ()) ( ()) ( ()) ( ()) ( ()) ( ()) ( ()) ( ()) ( ()) ( ()) ( ()) ( ()) ( ()) ( ()) ( ()) ( ()) ( ()) ( ()) ( ()) ( ()) ( ()) ( ()) ( ()) ( ()) ( ()) ( ()) ( ()) ( ()) ( ()) ( ()) ( ()) ( ()) ( ()) ( ()) ( ()) ( ()) ( ()) ( ()) ( ()) ( ()) ( ()) ( ()) ( ()) ( ()) ( ()) ( ()) ( ()) ( ()) ( ()) ( ()) ( ()) ( ()) ( ()) ( ()) ( ()) ( ()) ( ()) ( ()) ( ()) ( ()) ( ()) ( ()) ( ()) ( ()) ( ()) ( ()) ( ()) ( ()) ( ()) ( ()) ( ()) ( ()) ( ()) ( ()) ( ()) ( ()) ( ()) ( ()) ( ()) ( ()) ( ()) ( ()) ( ()) ( ()) ( ()) ( ()) ( ()) ( ()) ( ()) ( ()) ( ()) ( ()) ( ()) ( ()) ( ()) ( ()) ( ()) ( ()) ( ()) ( ()) ( ()) ( ()) ( ()) ( ()) ( ()) ( ()) ( ()) ( ()) ( ()) ( ()) ( ()) ( ()) ( ()) ( ()) ( ()) ( ()) ( ()) ( ()) ( ()) ( ()) ( ()) ( ()) ( ()) ( ()) ( ()) ( ()) ( ()) ( ()) ( ()) ( ()) ( ()) ( ()) ( ()) ( ()) ( ()) ( ()) ( ()) ( ()) ( ()) ( ()) ( ()) ( ()) ( ()) ( ()) ( ()) ( ()) ( ()) ( ()) ( ()) ( ()) ( ()) ( ()) ( ()) ( ()) ( ()) ( ()) ( ()) ( ()) ( ()) ( ()) ( ()) ( ()) ( ()) ( ()) ( ()) ( ()) ( ()) ( ()) ( ()) ( ()) ( ()) ( ()) ( ()) ( ()) ( ()) ( ()) ( ()) ( ()) ( ()) ( ()) ( ()) ( ()) ( ()) ( ()) ( ()) ( ()) ( ()) ( ()) ( ()) ( ()) ( ()) ( ()) ( ()) ( ()) ( ()) ( ()) ( ()) ( ()) ( ()) ( ()) ( ()) ( ()) ( ()) ( ()) ( ()) ( ()) ( ()) ( ()) ( ()) ( ()) ( ()) ( ()) ( ()) ( ()) ( ()) ( ()) ( ()) ( ()) ( ()) ( ()) ( ()) ( ()) ( ()) ( ()) ( ()) ( ()) ( ()) ( ()) ( ()) ( ()) ( ()) ( ()) ( ()) ( ()) ( ()) ( ()) ( ()) ( ()) ( ()) ( ()) ( ()) ( ()) ( ()) ( ()) ( ()) ( ()) ( ()) ( ()) ( ()) ( ()) ( ()) ( ()) ( ()) ( ()) ( ()) ( ()) ( ()) ( ()) ( ()) ( ()) ( ()) ( ()) ( ()) ( ()) ( ()) ( ()) ( ()) ( ()) ( ()) ( ()) ( ()) ( ()) ( ()) ( ()) ( ()) ( ()) ( ()) ( ()) ( ()) ( ()) ( ()) ( ()) ( ()) ( ()) ( ()) ( ()) ( ()) ( ()) ( ()) ( ()) ( ()) ( ()) ( ()) ( ()) ( ()) ( ()) ( ()) ( ()) ( ()

YS57402-24

YS57402-28

YS57402FM

(i) (ii)

Illuminated bathroom mirror(LED)
Copper free mirror from float glass
3000-6000K dimmable touch control
Anti-fog and IP44 waterproof
110-220V DC 12V safe voltage
Easy installation

YS57402-36

Illuminated bathroom mirror(LED)
Copper free mirror from float glass
3000-6000K dimmable touch control
Anti-fog and IP44 waterproof
110-220V DC 12V safe voltage
Easy installation