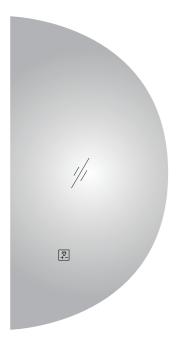

# **Touch Button**

## Contemporary Style Bathroom

The LED mirror touch sensor switch has dimming and color mode changing function. When people touch the light for the first time, the lights on. When people touch again, the lights off, when people keep pressing, the light color temperature switch from 3000K to 6000K.

With Separate control switch for lighting dimmer and Anti-fog.

Short press lighting button within one second(ls) to turn on or off the light, Long press the light button for more than one Second(ls) to active the dimmer function. Energy Saving for Anti-fog by separte button control.