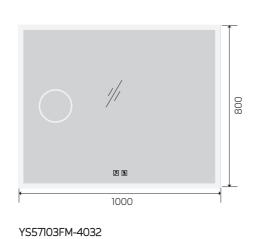

# YS57103

Illuminated bathroom mirror(LED)
Copper free mirror from float glass
3000-6000K dimmable touch control
Anti-fog and IP44 waterproof
110-220V DC 12V safe voltage

YS57103-4032

YS57103F-4032 YS57103F-4832