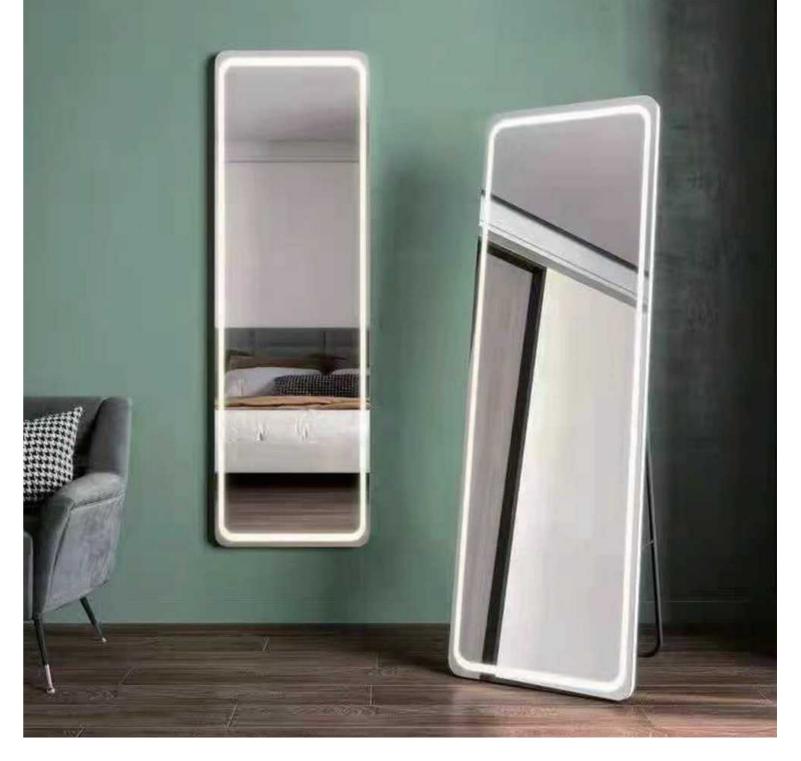

# Free-standing& Wall-mounted

# **Alumnium Frame**

## Alumnium Frame, Multi-color

The frame of the framed LED dressing mirror has a variety of materials and colors, suitable for all kinds of styles, can be modern and simple, or there are noble and gorgeous.

### YS57141

Illuminated dressing mirror(LED)
Copper free mirror from float glass
Alumnium frame
3000-6000K dimmable touch control
110-220V DC 12V safe voltage
Free-standing and Wall-mounted

### YS57141E

Illuminated dressing mirror(LED)
Copper free mirror from float glass
Alumnium frame
3000-6000K dimmable touch control
110-220V DC 12V safe voltage
Free-standing and Wall-mounted

### YS57141T

Illuminated dressing mirror (LED)
Copper free mirror from float glass
Alumnium frame
3000-6000K dimmable touch control
110-220V DC 12V safe voltage
Free-standing and Wall-mounted