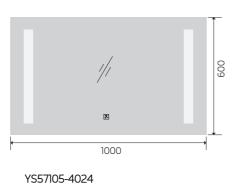

YS57114F-2432

YS57114F-3232

YS57114F-4024

YS57114F-4832

Illuminated bathroom mirror(LED)
Copper free mirror from float glass
3000-6000K dimmable touch control
Anti-fog and IP44 waterproof
110-220V DC 12V safe voltage

1000 YS57115F-4024