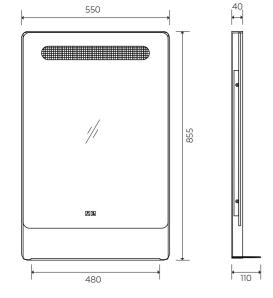

ontrol
Anti-fog and IP44 waterproof
II0-220V DC I2V safe voltage















YS57107F

Illuminated bathroom mirror(LED)
Copper free mirror from float glass
3000-6000K dimmable touch control
Anti-fog and IP44 waterproof
II0-220V DC I2V safe voltage

























YS57107F-4032

YS57107F-4832

























**(((()** 



Illuminated bathroom mirror(LED)
Copper free mirror from float glass
3000-6000K dimmable touch control
Anti-fog and IP44 waterproof
110-220V DC 12V safe voltage
Easy installation

























YS57107FM-4032

YS57107FM-4832























### YS57017

Illuminated bathroom mirror (LED)
Copper free mirror from float glass
3000-6000K dimmable touch control
Anti-fog and IP44 waterproof
110-220V DC 12V safe voltage
Easy installation







YS57017-2034













# YS57114F

Illuminated bathroom mirror(LED)
Copper free mirror from float glass
3000-6000K dimmable touch control
Anti-fog and IP44 waterproof
110-220V DC 12V safe voltage
Easy installation











YS57114F-2028

YS57114F-2432

YS57114F-3232

YS57114F-4024







YS57114F-4832



















Illuminated bathroom mirror(LED)
Copper free mirror from float glass
3000-6000K dimmable touch control
Anti-fog and IP44 waterproof
110-220V DC 12V safe voltage





1000 YS57115F-4024











### YS57108FM







YS57115F-2028 YS57115F-2432



YS57115F-3232



YS57108FM-2028



YS57108FM-2432



YS57108FM-3232











YS57108FM-4832





























Illuminated bathroom mirror(LED)
Copper free mirror from float glass
3000-6000K dimmable touch contr