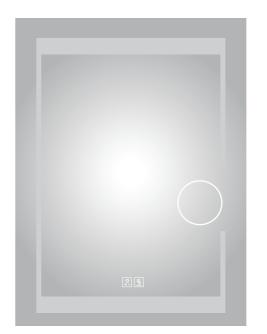

# **Magnifier**

# **LED Bathroom Mirror With Magnifier**

Our magnified bathroom mirror with light have different switch such as the touch ,sensor,button switch.

For our mirror, the led strip light behind mirror looks very

The white LED lighting forms a border all around the mirror, which ensures balanced illumination.

The 3X~10X spot magnifier also illuminated by back lights.

LED Mirror