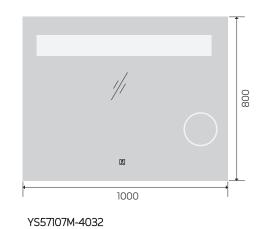

YS57114F-2432

YS57114F-3232

YS57114F-4024

YS57114F-4832

Illuminated bathroom mirror(LED)
Copper free mirror from float glass
3000-6000K dimmable touch control
Anti-fog and IP44 waterproof
110-220V DC 12V safe voltage