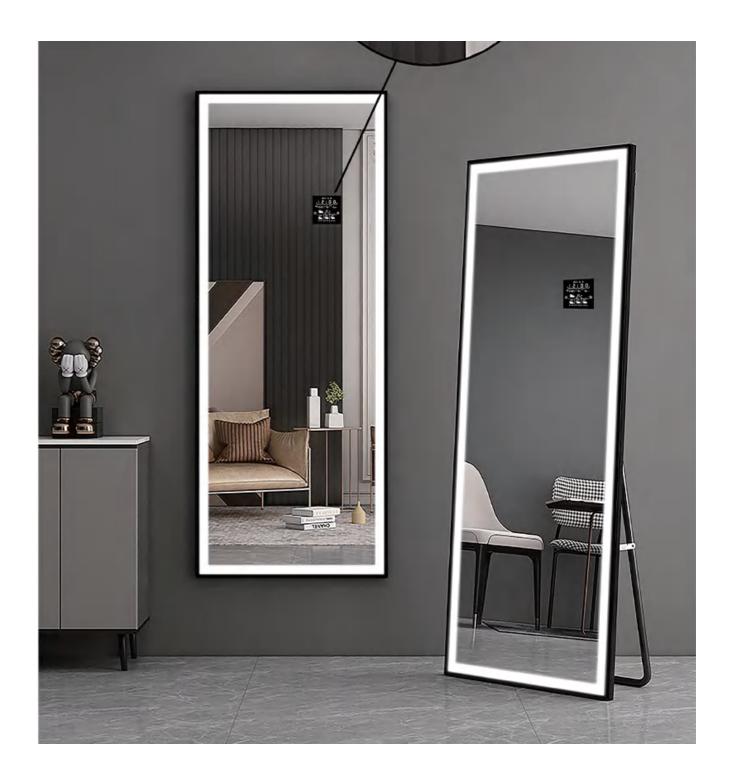

# Free-standing& Wall-mounted

### YS57141

Illuminated dressing mirror(LED)
Copper free mirror from float glass
Alumnium frame
3000-6000K dimmable touch control
110-220V DC 12V safe voltage
Free-standing and Wall-mounted