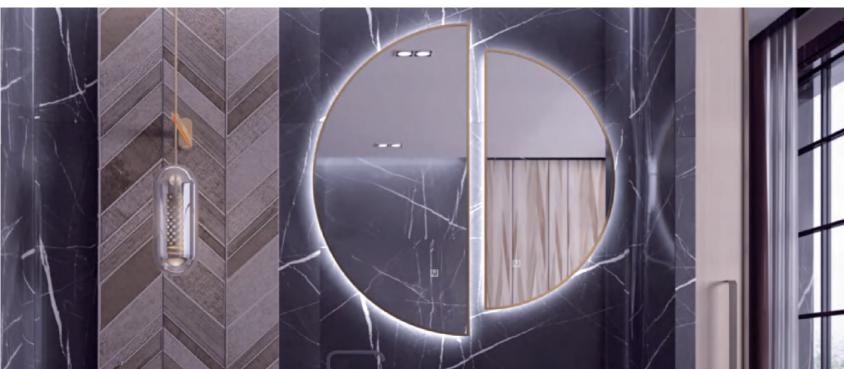

### YS57203F

YS57203F-4064

YS57301F

Illuminated bathroom mirror(LED)
Copper free mirror from float glass
3000-6000K dimmable touch control
Anti-fog and IP44 waterproof
110-220V DC 12V safe voltage
Easy installation

YS57301

 $\bigcirc$ 

Illuminated bathroom mirror(LED)
Copper free mirror from float glass
3000-6000K dimmable touch control
Anti-fog and IP44 waterproof
II0-220V DC I2V safe voltage

YS57301F-2028

YS57301-4032

YS57301F-4832

500

YS57301M-2028

1000 YS57301M-3232 YS57301M-4024

YS57301FM

**(()** (()) (())