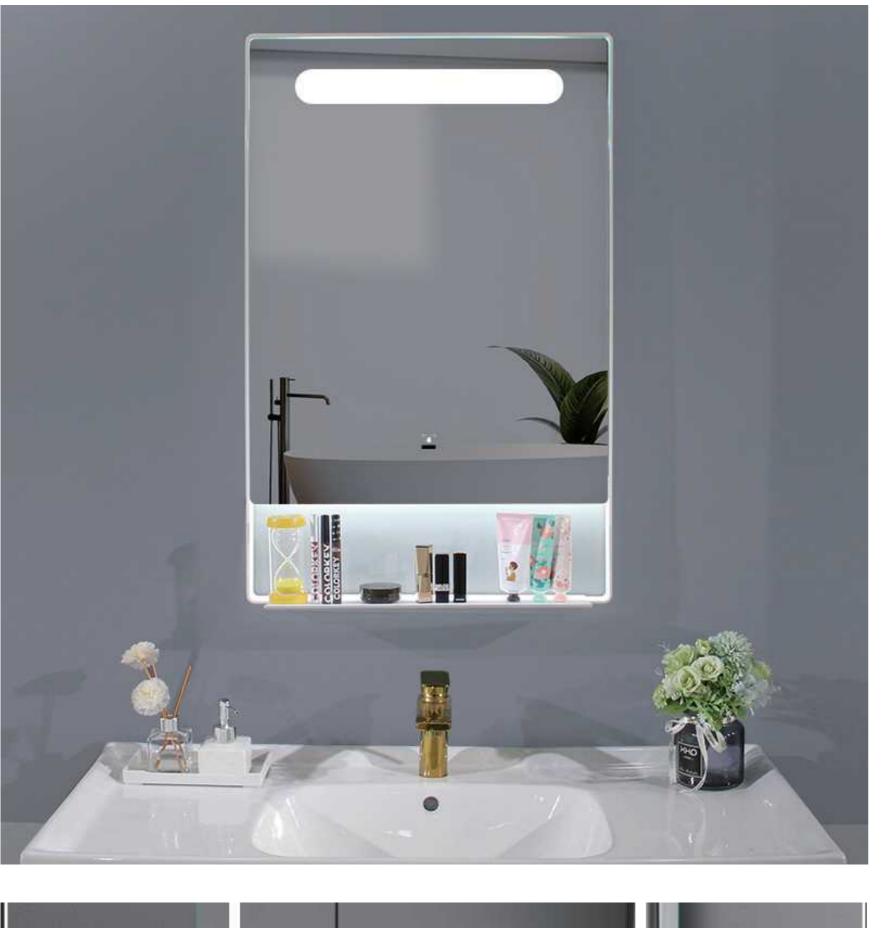

# Say Goodbye to Wipe the Steamed Mirror

With an electric mirror with defog function as part of the bathroom, you will no longer have to wipe mirrors after warm showers, and you won't leave streaks on them as a result. Heated mirrors will give you a fog-free bathroom mirror experience.

Installing anti-fog LED bathroom mirror is a simple and cost-effective way to make your morning preparations easier. It even makes bathroom cleaning more efficient.

Whether you're shaving in the shower or removing makeup, you'll find the mirror anti-fog function perfect for your needs.