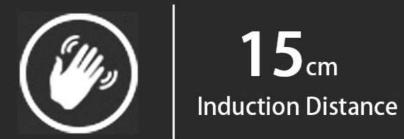

15cm
Induction Distance
Touchless Sensoring

when the sensor detected human being close, light on

light keep on when human being in 50-80cm

when the sensor detected human being out of range, light off

## **Touchless Sensing**

### No Need Touch, Auto-Sensing ON/OFF

Wave your hand in 15cm distance above the sensor, to light on the mirror, no need to touch;

When in the night, if you come to 50-80cm distance with the mirror, the sensor will detect the human being and light on, when out of the range, the light will be off automaticly.