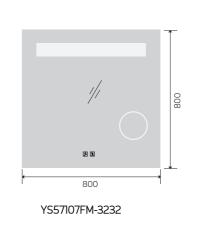

### YS57108FM

YS57115F-2028 YS57115F-2432

YS57115F-3232

YS57108FM-2028

YS57108FM-2432

YS57108FM-3232

YS57108FM-4832

Illuminated bathroom mirror(LED)
Copper free mirror from float glass
3000-6000K dimmable touch control
Anti-fog and IP44 waterproof
110-220V DC 12V safe voltage
Easy installation