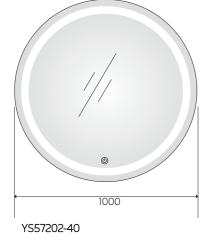

YS57014-2448

YS57015

YS57015-2040

YS57202F

Illuminated bathroom mirror(LED)
Copper free mirror from float glass
3000-6000K dimmable touch control
Anti-fog and IP44 waterproof
II0-220V DC 12V safe voltage

YS57202-36