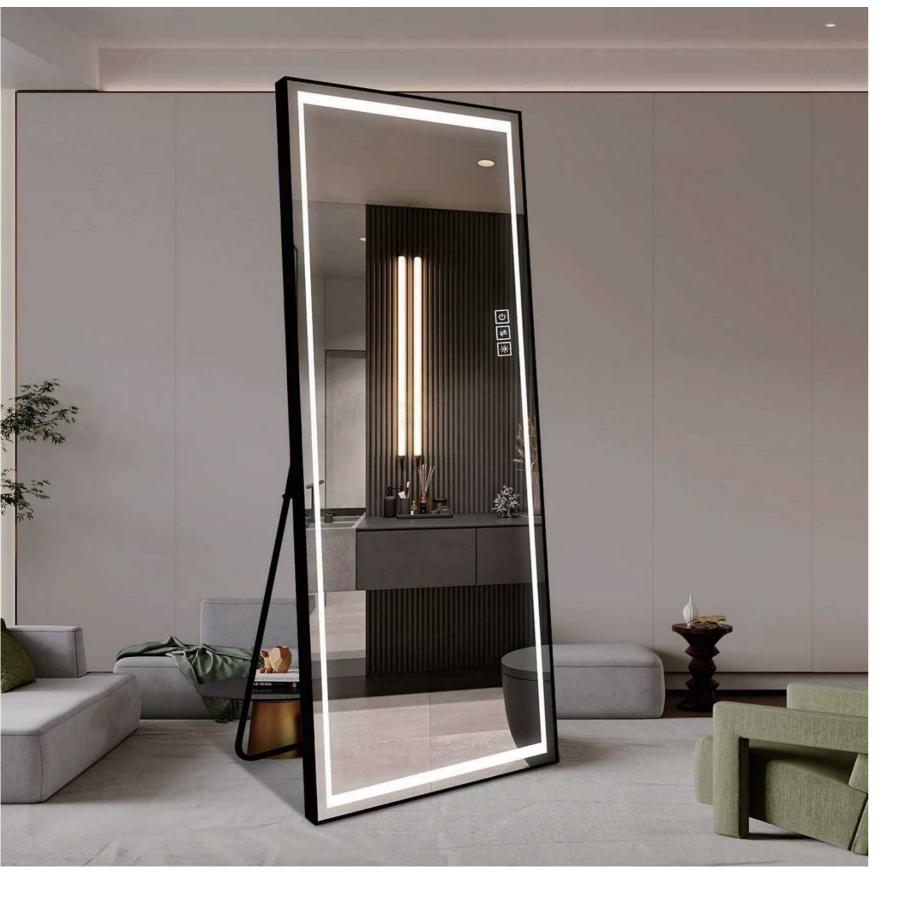

### YS57141

Illuminated dressing mirror(LED)
Copper free mirror from float glass
Alumnium frame
3000-6000K dimmable touch control
110-220V DC 12V safe voltage
Free-standing and Wall-mounted

### YS57141E

Illuminated dressing mirror(LED)
Copper free mirror from float glass
Alumnium frame
3000-6000K dimmable touch control
110-220V DC 12V safe voltage
Free-standing and Wall-mounted

### YS57141T

Illuminated dressing mirror (LED)
Copper free mirror from float glass
Alumnium frame
3000-6000K dimmable touch control
110-220V DC 12V safe voltage
Free-standing and Wall-mounted