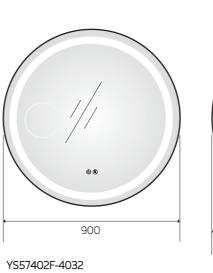

YS57402-24

YS57402-28

YS57402F

(i) (ii)

Illuminated bathroom mirror(LED)
Copper free mirror from float glass
3000-6000K dimmable touch control
Anti-fog and IP44 waterproof
110-220V DC 12V safe voltage
Easy installation

500

YS57402-20

YS57402-36

**(()** ( ( ()) ( ()) ( ()) ( ()) ( ()) ( ()) ( ()) ( ()) ( ()) ( ()) ( ()) ( ()) ( ()) ( ()) ( ()) ( ()) ( ()) ( ()) ( ()) ( ()) ( ()) ( ()) ( ()) ( ()) ( ()) ( ()) ( ()) ( ()) ( ()) ( ()) ( ()) ( ()) ( ()) ( ()) ( ()) ( ()) ( ()) ( ()) ( ()) ( ()) ( ()) ( ()) ( ()) ( ()) ( ()) ( ()) ( ()) ( ()) ( ()) ( ()) ( ()) ( ()) ( ()) ( ()) ( ()) ( ()) ( ()) ( ()) ( ()) ( ()) ( ()) ( ()) ( ()) ( ()) ( ()) ( ()) ( ()) ( ()) ( ()) ( ()) ( ()) ( ()) ( ()) ( ()) ( ()) ( ()) ( ()) ( ()) ( ()) ( ()) ( ()) ( ()) ( ()) ( ()) ( ()) ( ()) ( ()) ( ()) ( ()) ( ()) ( ()) ( ()) ( ()) ( ()) ( ()) ( ()) ( ()) ( ()) ( ()) ( ()) ( ()) ( ()) ( ()) ( ()) ( ()) ( ()) ( ()) ( ()) ( ()) ( ()) ( ()) ( ()) ( ()) ( ()) ( ()) ( ()) ( ()) ( ()) ( ()) ( ()) ( ()) ( ()) ( ()) ( ()) ( ()) ( ()) ( ()) ( ()) ( ()) ( ()) ( ()) ( ()) ( ()) ( ()) ( ()) ( ()) ( ()) ( ()) ( ()) ( ()) ( ()) ( ()) ( ()) ( ()) ( ()) ( ()) ( ()) ( ()) ( ()) ( ()) ( ()) ( ()) ( ()) ( ()) ( ()) ( ()) ( ()) ( ()) ( ()) ( ()) ( ()) ( ()) ( ()) ( ()) ( ()) ( ()) ( ()) ( ()) ( ()) ( ()) ( ()) ( ()) ( ()) ( ()) ( ()) ( ()) ( ()) ( ()) ( ()) ( ()) ( ()) ( ()) ( ()) ( ()) ( ()) ( ()) ( ()) ( ()) ( ()) ( ()) ( ()) ( ()) ( ()) ( ()) ( ()) ( ()) ( ()) ( ()) ( ()) ( ()) ( ()) ( ()) ( ()) ( ()) ( ()) ( ()) ( ()) ( ()) ( ()) ( ()) ( ()) ( ()) ( ()) ( ()) ( ()) ( ()) ( ()) ( ()) ( ()) ( ()) ( ()) ( ()) ( ()) ( ()) ( ()) ( ()) ( ()) ( ()) ( ()) ( ()) ( ()) ( ()) ( ()) ( ()) ( ()) ( ()) ( ()) ( ()) ( ()) ( ()) ( ()) ( ()) ( ()) ( ()) ( ()) ( ()) ( ()) ( ()) ( ()) ( ()) ( ()) ( ()) ( ()) ( ()) ( ()) ( ()) ( ()) ( ()) ( ()) ( ()) ( ()) ( ()) ( ()) ( ()) ( ()) ( ()) ( ()) ( ()) ( ()) ( ()) ( ()) ( ()) ( ()) ( ()) ( ()) ( ()) ( ()) ( ()) ( ()) ( ()) ( ()) ( ()) ( ()) ( ()) ( ()) ( ()) ( ()) ( ()) ( ()) ( ()) ( ()) ( ()) ( ()) ( ()) ( ()) ( ()) ( ()) ( ()) ( ()) ( ()) ( ()) ( ()) ( ()) ( ()) ( ()) ( ()) ( ()) ( ()) ( ()) ( ()) ( ()) ( ()) ( ()) ( ()) ( ()) ( ()) ( ()) ( ()) ( ()) ( ()) ( ()) ( ()) ( ()) ( ()) ( ()) ( ()) ( ()) ( ()) ( ()) ( ()) ( ()) ( ()) ( ()) ( ()) ( ()) ( ()) ( ()) ( ()) ( ()) ( ()