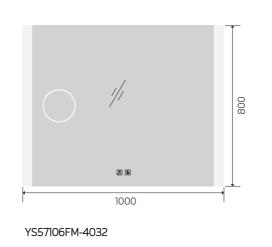

YS57106F-4032 YS57106F-4832

# YS57106FM

Illuminated bathroom mirror(LED)
Copper free mirror from float glass
3000-6000K dimmable touch control
Anti-fog and IP44 waterproof
110-220V DC 12V safe voltage
Easy installation

Illuminated bathroom mirror(LED)
Copper free mirror from float glass
3000-6000K dimmable touch control
Anti-fog and IP44 waterproof
II0-220V DC I2V safe voltage