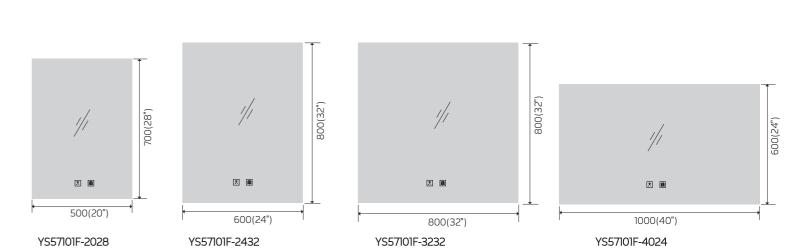

# YS57114F

Illuminated bathroom mirror(LED)
Copper free mirror from float glass
3000-6000K dimmable touch control
Anti-fog and IP44 waterproof
110-220V DC 12V safe voltage
Easy installation

YS57114F-2028

YS57114F-2432

YS57114F-3232

YS57114F-4024

YS57114F-4832

Illuminated bathroom mirror(LED)
Copper free mirror from float glass
3000-6000K dimmable touch control
Anti-fog and IP44 waterproof
110-220V DC 12V safe voltage