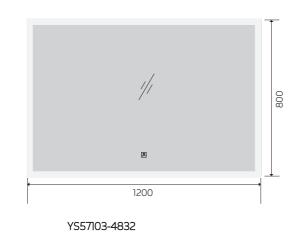

# YS57103

Illuminated bathroom mirror(LED)
Copper free mirror from float glass
3000-6000K dimmable touch control
Anti-fog and IP44 waterproof
110-220V DC 12V safe voltage

YS57103-4032

YS57103F-4032 YS57103F-4832