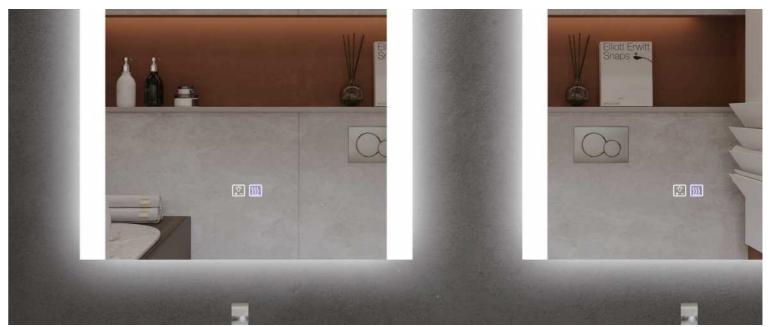

# (U) Touch Button

# **Contemporary Style Bathroom**

The LED mirror touch sensor switch has dimming and color mode changing function. When people touch the light for the first time, the lights on. When people touch again, the lights off, when people keep pressing, the ligtht color temperature switch from 3000K to 6000K.

With Separate control switch for lighting dimmer and Anti-fog.

Short press lighting button within one second(1s) to turn on or off the light, Long press the light button for more than one Second(1s) to active the dimmer function. Energy Saving for Anti-fog by separte button control.