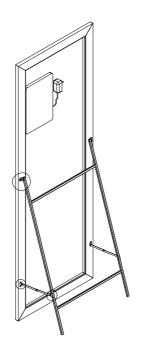

# Free-standing& Wall-mounted

### YS57141

Illuminated dressing mirror(LED)
Copper free mirror from float glass
Alumnium frame
3000-6000K dimmable touch control
110-220V DC 12V safe voltage
Free-standing and Wall-mounted