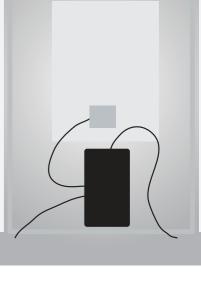

15cm
Induction Distance
Touchless Sensoring

when the sensor detected human being close, light on

light keep on when human being in 50-80cm

when the sensor detected human being out of range, light off

## **Touchless Sensing**

### No Need Touch, Auto-Sensing ON/OFF

Wave your hand in 15cm distance above the sensor, to light on the mirror, no need to touch;

When in the night, if you come to 50-80cm distance with the mirror, the sensor will detect the human being and light on, when out of the range, the light will be off automaticly.