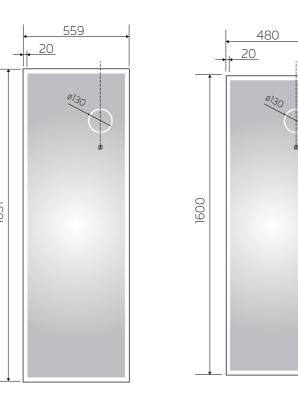

# **Magnifier**

# **LED Bathroom Mirror With Magnifier**

Our magnified bathroom mirror with light have different switch such as the touch ,sensor,button switch.

For our mirror, the led strip light behind mirror looks very

The white LED lighting forms a border all around the mirror, which ensures balanced illumination.

The 3X~10X spot magnifier also illuminated by back lights.

LED Mirror