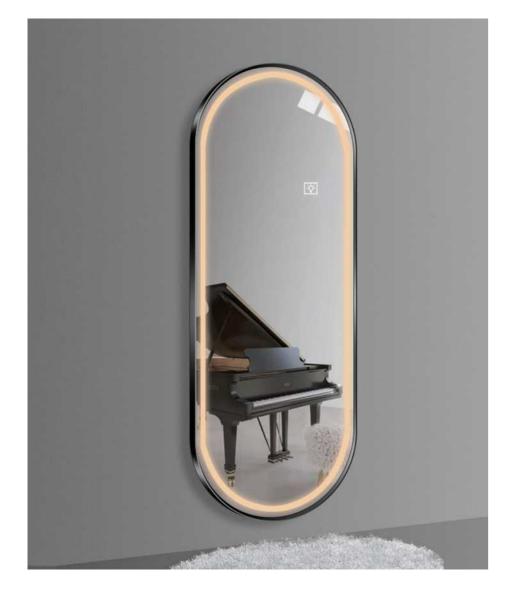

# **Contemporary Style Bathroom**

The LED mirror touch sensor switch has dimming and color mode changing function. When people touch the light for the first time, the lights on. When people touch again, the lights off, when people keep pressing, the ligtht color temperature switch from 3000K to 6000K.

## Contemporary Style Bathroom

The LED mirror touch sensor switch has dimming and color mode changing function. When people touch the light for the first time, the lights on. When people touch again, the lights off, when people keep pressing, the light color temperature switch from 3000K to 6000K.