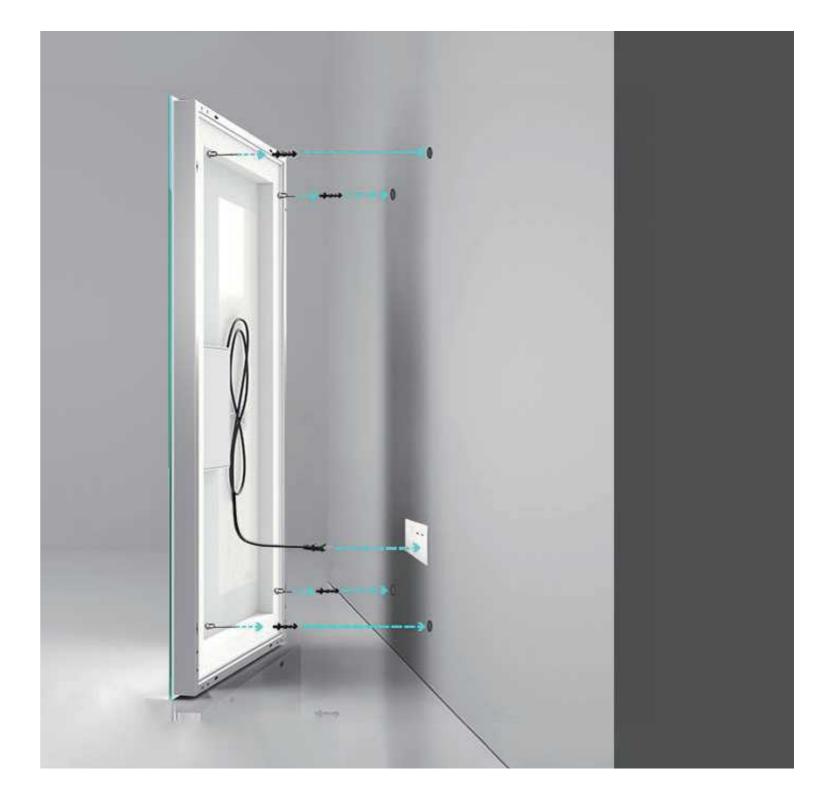

# Free-standing& Wall-mounted

### YS57141

Illuminated dressing mirror(LED)
Copper free mirror from float glass
Alumnium frame
3000-6000K dimmable touch control
110-220V DC 12V safe voltage
Free-standing and Wall-mounted

### YS57141E

Illuminated dressing mirror(LED)
Copper free mirror from float glass
Alumnium frame
3000-6000K dimmable touch control
110-220V DC 12V safe voltage
Free-standing and Wall-mounted

### YS57141T

Illuminated dressing mirror (LED)
Copper free mirror from float glass
Alumnium frame
3000-6000K dimmable touch control
110-220V DC 12V safe voltage
Free-standing and Wall-mounted