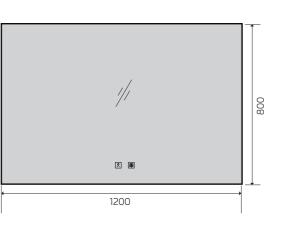

### YS57203F

YS57203F-4064

YS57301F

Illuminated bathroom mirror(LED)
Copper free mirror from float glass
3000-6000K dimmable touch control
Anti-fog and IP44 waterproof
110-220V DC 12V safe voltage
Easy installation

YS57301

 $\bigcirc$ 

Illuminated bathroom mirror(LED)
Copper free mirror from float glass
3000-6000K dimmable touch control
Anti-fog and IP44 waterproof
II0-220V DC I2V safe voltage

YS57301F-2028

YS57301-4032