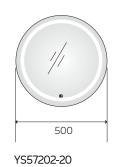

YS57014-2448

YS57015

YS57015-2040

YS57202F

Illuminated bathroom mirror(LED)
Copper free mirror from float glass
3000-6000K dimmable touch control
Anti-fog and IP44 waterproof
II0-220V DC 12V safe voltage

YS57202-36