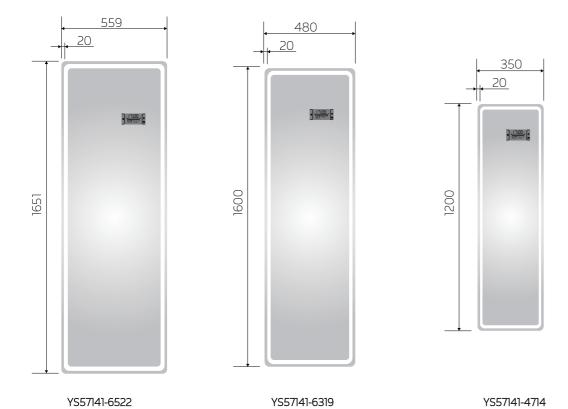

### YS57141

Illuminated dressing mirror(LED)
Copper free mirror from float glass
Alumnium frame
3000-6000K dimmable touch control
110-220V DC 12V safe voltage
Free-standing and Wall-mounted

### YS57141M

Illuminated dressing mirror(LED)
Copper free mirror from float glass
Alumnium frame
3000-6000K dimmable touch control
110-220V DC 12V safe voltage
Free-standing and Wall-mounted

YS57141M-6319

YS57141M-6522

YS57141M-4714