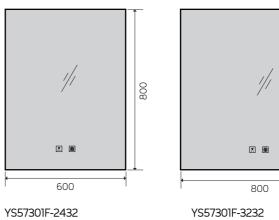

### YS57203F

YS57203F-4064

YS57301F

Illuminated bathroom mirror(LED)
Copper free mirror from float glass
3000-6000K dimmable touch control
Anti-fog and IP44 waterproof
110-220V DC 12V safe voltage
Easy installation

YS57301

 $\bigcirc$ 

Illuminated bathroom mirror(LED)
Copper free mirror from float glass
3000-6000K dimmable touch control
Anti-fog and IP44 waterproof
II0-220V DC I2V safe voltage

YS57301F-2028

YS57301-4032