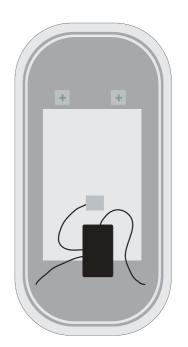

15cm
Induction Distance
Touchless Sensoring

when the sensor detected human being close, light on

light keep on when human being in 50-80cm

when the sensor detected human being out of range, light off

## **Touchless Sensing**

### No Need Touch, Auto-Sensing ON/OFF

Wave your hand in 15cm distance above the sensor, to light on the mirror, no need to touch;

When in the night, if you come to 50-80cm distance with the mirror, the sensor will detect the human being and light on, when out of the range, the light will be off automaticly.