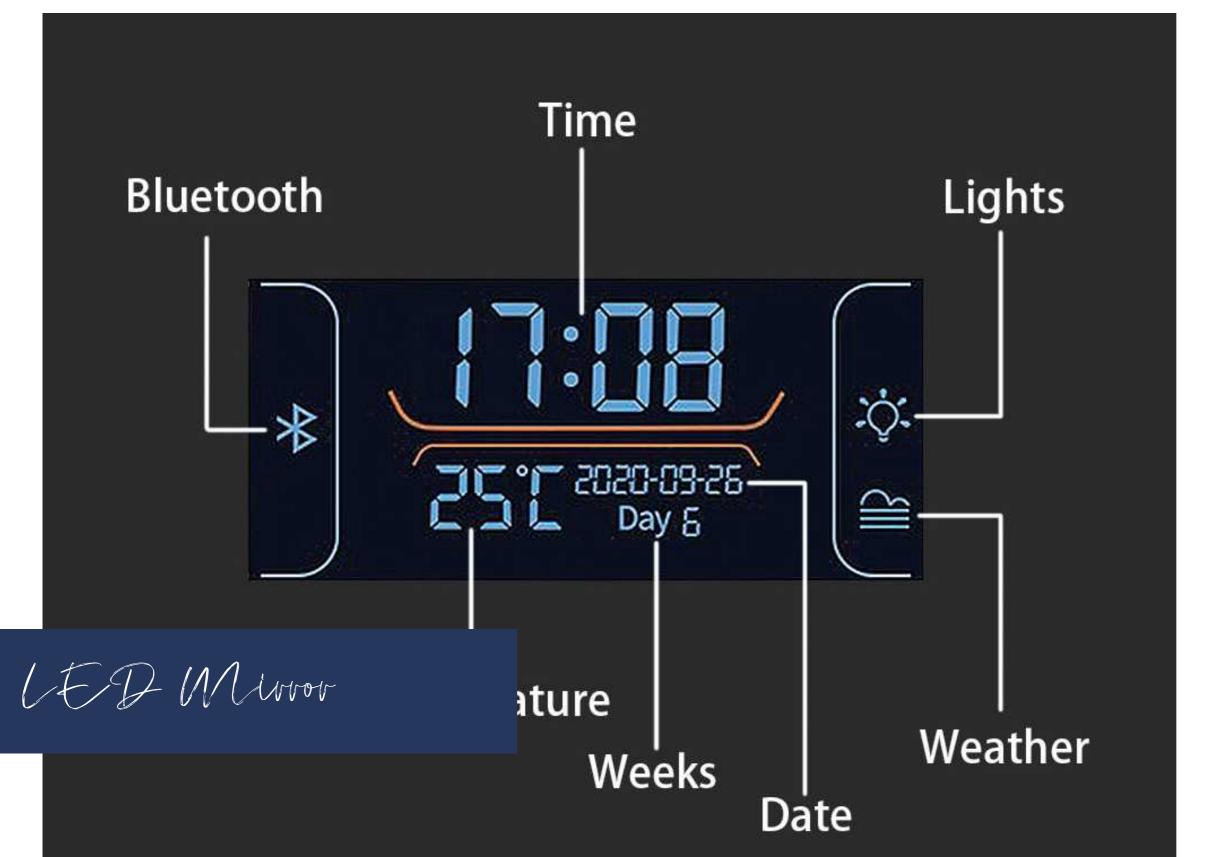

# Connect Your Mobile With Bluetooth/Wi-fi

Nothing will get your day going better than a Smart Mirror with Bluetooth Speakers. And as you will see, a smart mirror offers much more than a regular "Mirrors with Lights".

This "intelligent" network-connected smart mirror from Bonnlo – offers a CE Certified 110-volt touch-sensor switch, LED display, Dimmable LED lighting,

Full Memory settings, and Bluetooth speaker to connect to your mobile phone or connect with your home wi-fi directly.