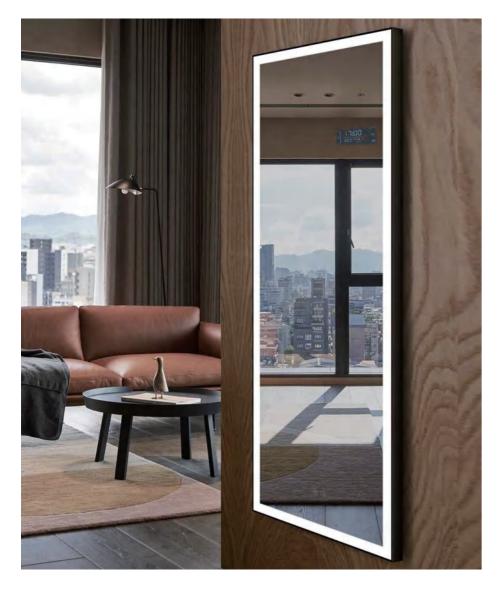

# Free-standing& Wall-mounted

### Connect Your Mobile With Bluetooth/Wi-fi

Nothing will get your day going better than a Smart Mirror with Bluetooth Speakers. And as you will see, a smart mirror offers much more than a regular "Mirrors with Lights".

This "intelligent" network-connected smart mirror from Bonnlo – offers a CE Certified 110-volt touch-sensor switch, LED display, Dimmable LED lighting,

Full Memory settings, and Bluetooth speaker to connect to your mobile phone or connect with your home wi-fi directly.