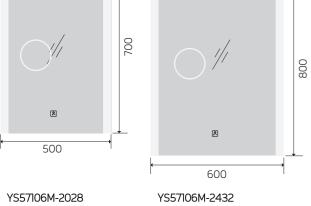

# YS57106FM

Illuminated bathroom mirror(LED)
Copper free mirror from float glass
3000-6000K dimmable touch control
Anti-fog and IP44 waterproof
110-220V DC 12V safe voltage
Easy installation

Illuminated bathroom mirror(LED)
Copper free mirror from float glass
3000-6000K dimmable touch control
Anti-fog and IP44 waterproof
II0-220V DC I2V safe voltage