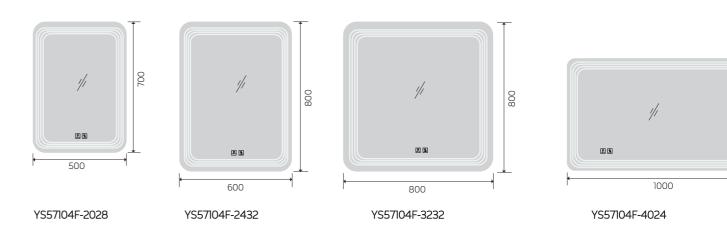

# YS57114F

Illuminated bathroom mirror(LED)
Copper free mirror from float glass
3000-6000K dimmable touch control
Anti-fog and IP44 waterproof
110-220V DC 12V safe voltage
Easy installation

YS57114F-2028

YS57114F-2432

YS57114F-3232

YS57114F-4024

YS57114F-4832

Illuminated bathroom mirror(LED)
Copper free mirror from float glass
3000-6000K dimmable touch control
Anti-fog and IP44 waterproof
110-220V DC 12V safe voltage