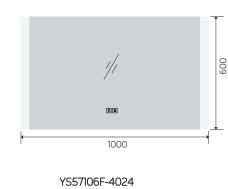

Illuminated bathroom mirror(LED)
Copper free mirror from float glass
3000-6000K dimmable touch control
Anti-fog and IP44 waterproof
110-220V DC 12V safe voltage
Easy installation

Illuminated bathroom mirror(LED)
Copper free mirror from float glass
3000-6000K dimmable touch control
Anti-fog and IP44 waterproof
II0-220V DC I2V safe voltage

YS57106F-4032 YS57106F-4832