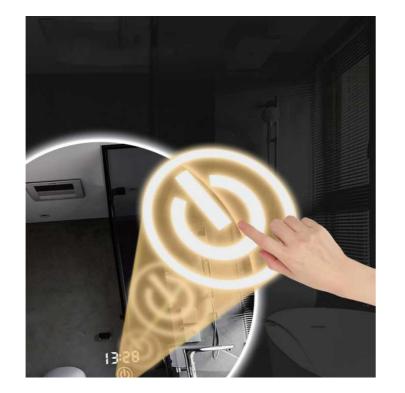

## **Touchless Sensing**

### No Need Touch, Auto-Sensing ON/OFF

Wave your hand in 15cm distance above the sensor, to light on the mirror, no need to touch;

When in the night, if you come to 50-80cm distance with the mirror, the sensor will detect the human being and light on, when out of the range, the light will be off automaticly.

15cm
Induction Distance
Touchless Sensoring

when the sensor detected human being close, light on

light keep on when human being in 50-80cm

when the sensor detected human being out of range, light off