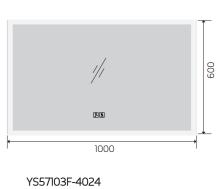

per free mirror from float glass
3000-6000K dimmable touch control
Anti-fog and IP44 waterproof
II0-220V DC 12V safe voltage











**☆** +--

**(((()** 















































YS57101FM

Illuminated bathroom mirror(LED)
Copper free mirror from float glass
3000-6000K dimmable touch contro
Anti-fog and IP44 waterproof
110-220V DC 12V safe voltage
Easy installation



































Illuminated bathroom mirror(LED)
Copper free mirror from float glass
3000-6000K dimmable touch control
Anti-fog and IP44 waterproof
110-220V DC 12V safe voltage
Easy installation







# YS57103

Illuminated bathroom mirror(LED)
Copper free mirror from float glass
3000-6000K dimmable touch control
Anti-fog and IP44 waterproof
110-220V DC 12V safe voltage

















YS57103-4032







YS57103F-4032 YS57103F-4832













500

YS57103M-2028



























Illuminated bathroom mirror(LED)
Copper free mirror from float glass
3000-6000K dimmable touch control
Anti-fog and IP44 waterproof
110-220V DC 12V safe voltage
Easy installation



















YS57103FM-4832

















Illuminated bathroom mirror(LED)
Copper free mirror from float glass
3000-6000K dimmable touch control
Anti-fog and IP44 waterproof
II0-220V DC 12V safe voltage















Illuminated bathroom mirror(LED)
Copper free mirror from float glass
3000-6000K dimmable touch control
Anti-fog and IP44 waterproof
110-220V DC 12V safe voltage
Easy installation













YS57104F-4032 YS57104F-4832

YS57104-4032





YS57104M-2028







# YS57104M