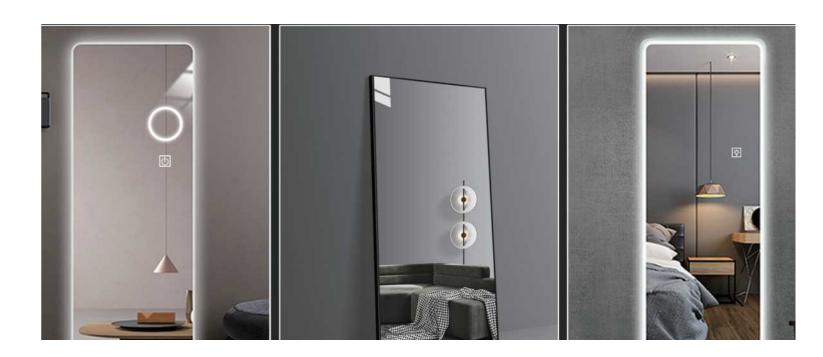

# **Alumnium Frame**

## Alumnium Frame, Multi-color

The frame of the framed LED dressing mirror has a variety of materials and colors, suitable for all kinds of styles, can be modern and simple, or there are noble and gorgeous.

LED Mirror

Crisp, clean, sparse, and minimally appointed. Bold colors, chrome accents, high contrast elements.