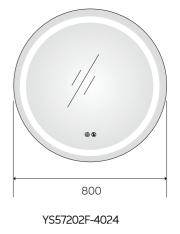

YS57114F-2432

YS57114F-3232

YS57114F-4024

YS57114F-4832

Illuminated bathroom mirror(LED)
Copper free mirror from float glass
3000-6000K dimmable touch control
Anti-fog and IP44 waterproof
110-220V DC 12V safe voltage

YS57203F-3232

700

900

YS57203F-4032

YS57203-2028

**(()** (()) (()) (())

YS57203F

(i) (iii)