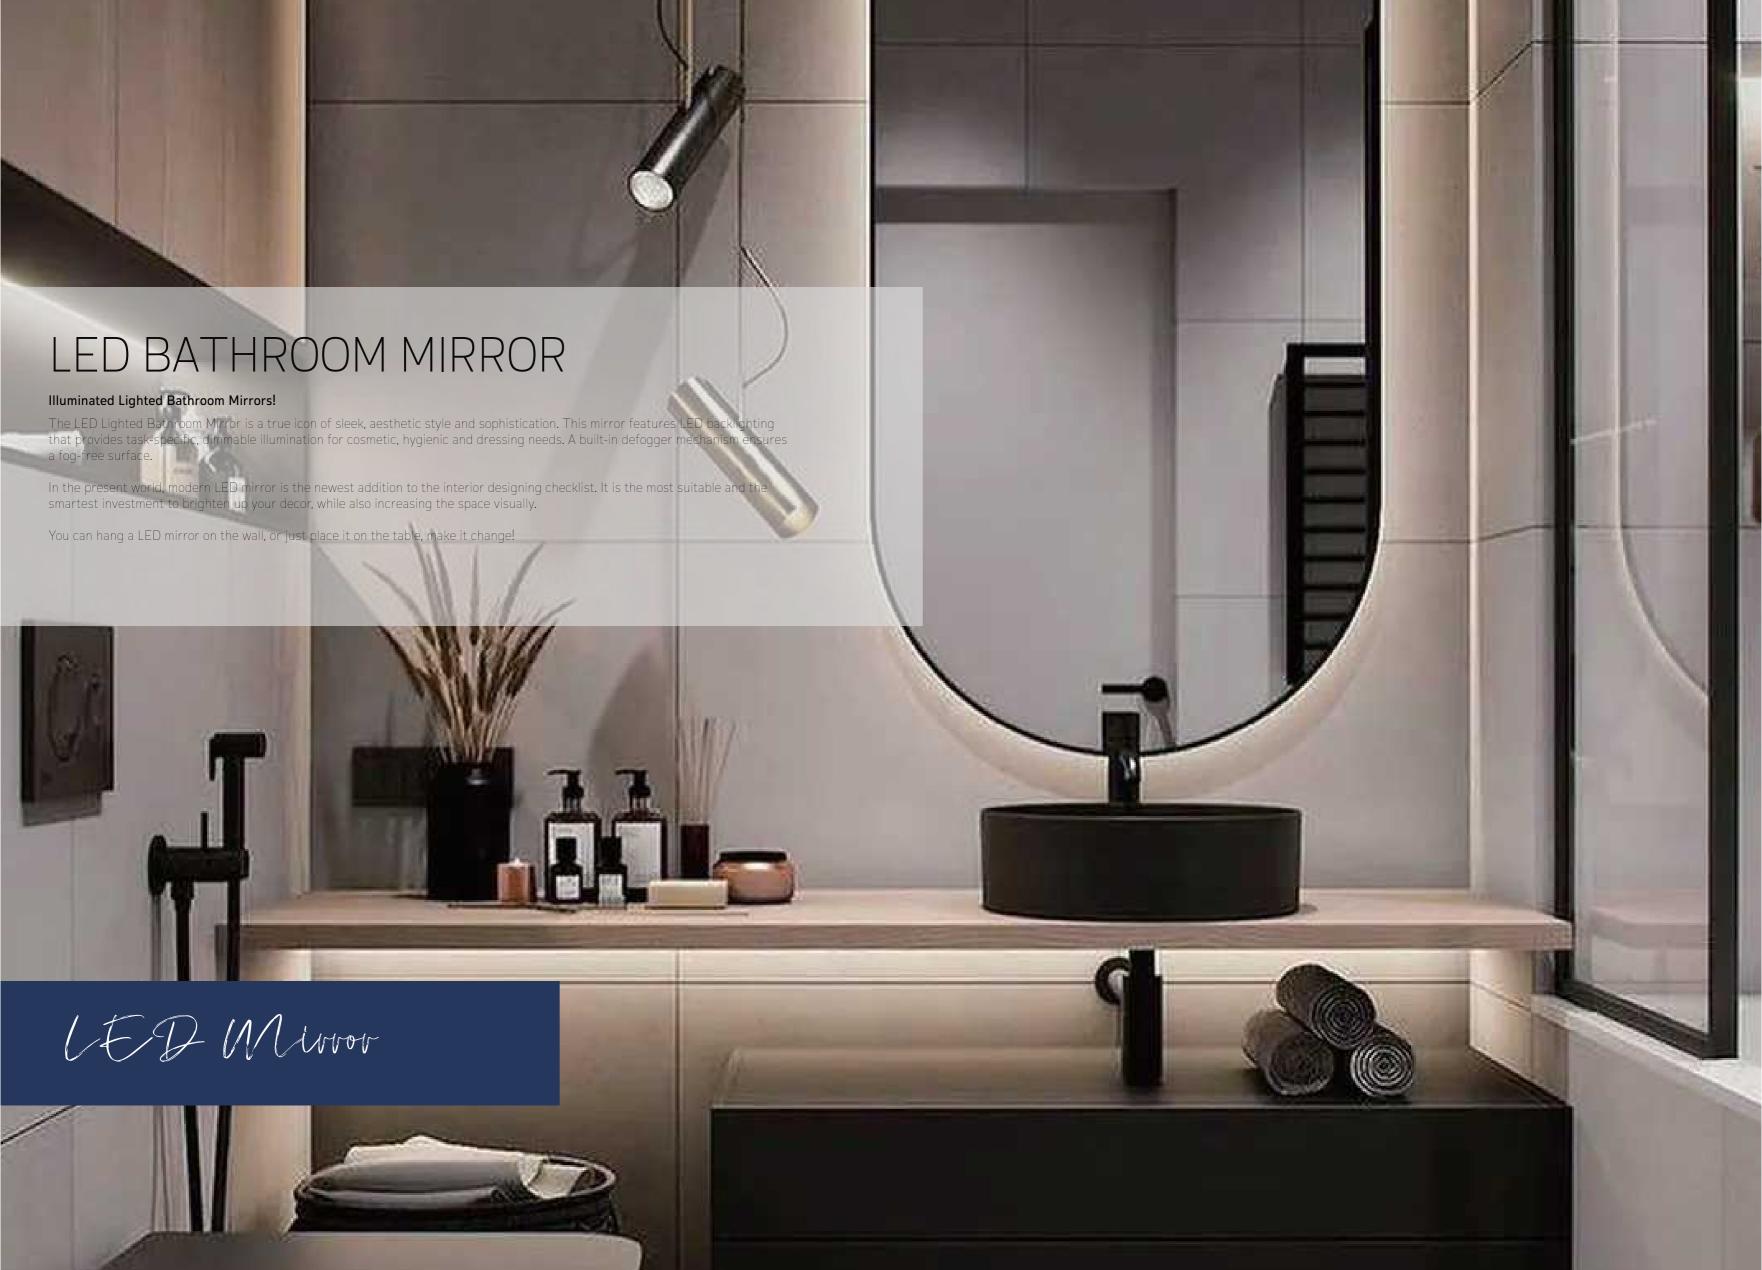

# **Contemporary Style Bathroom**

The LED mirror touch sensor switch has dimming and color mode changing function. When people touch the light for the first time, the lights on. When people touch again, the lights off, when people keep pressing, the ligtht color temperature switch from 3000K to 6000K.

With Separate control switch for lighting dimmer and Anti-fog.

Short press lighting button within one second(1s) to turn on or off the light, Long press the light button for more than one Second(1s) to active the dimmer function. Energy Saving for Anti-fog by separte button control.

# Defog/Anti-fog

# Say Goodbye to Wipe the Steamed Mirror

With an electric mirror with defog function as part of the bathroom, you will no longer have to wipe mirrors after warm showers, and you won't leave streaks on them as a result. Heated mirrors will give you a fog-free bathroom mirror experience.

Installing anti-fog LED bathroom mirror is a simple and cost-effective way to make your morning preparations easier. It even makes bathroom cleaning more efficient.

Whether you're shaving in the shower or removing makeup, you'll find the mirror anti-fog function perfect for your needs.