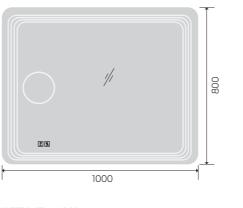

# YS57104M

# YS57104FM

Illuminated bathroom mirror(LED)
Copper free mirror from float glass
3000-6000K dimmable touch control
Anti-fog and IP44 waterproof
110-220V DC 12V safe voltage
Easy installation

YS57104FM-4032