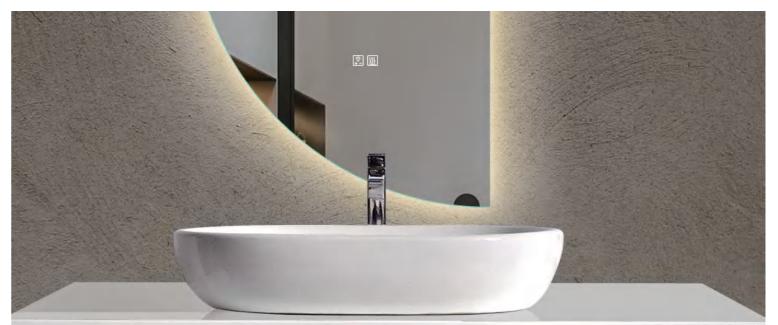

YS57014-2448

YS57015

YS57015-2040

YS57202F

Illuminated bathroom mirror(LED)
Copper free mirror from float glass
3000-6000K dimmable touch control
Anti-fog and IP44 waterproof
II0-220V DC 12V safe voltage

YS57202-36

YS57203-24

YS57203-28

YS57203F

Illuminated bathroom mirror(LED)
Copper free mirror from float glass
3000-6000K dimmable touch contro
Anti-fog and IP44 waterproof
II0-220V DC 12V safe voltage

YS57203-32

YS57203F-2028

YS57203F-3232

700

900

YS57203F-4032

YS57203-2028

**(()** (()) (()) (())

YS57203F

(i) (iii)