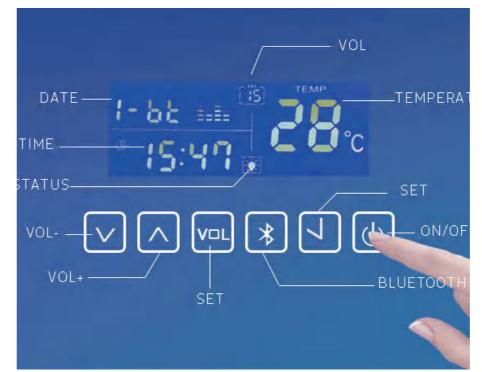

# Connect Your Mobile With Bluetooth/Wi-fi

Nothing will get your day going better than a Smart Mirror with Bluetooth Speakers. And as you will see, a smart mirror offers much more than a regular "Mirrors with Lights".

This "intelligent" network-connected smart mirror from Bonnlo – offers a CE Certified 110-volt touch-sensor switch, LED display, Dimmable LED lighting,

Full Memory settings, and Bluetooth speaker to connect to your mobile phone or connect with your home wi-fi directly.

### Connect Your Mobile With Bluetooth/Wi-fi

Nothing will get your day going better than a Smart Mirror with Bluetooth Speakers. And as you will see, a smart mirror offers much more than a regular "Mirrors with Lights".