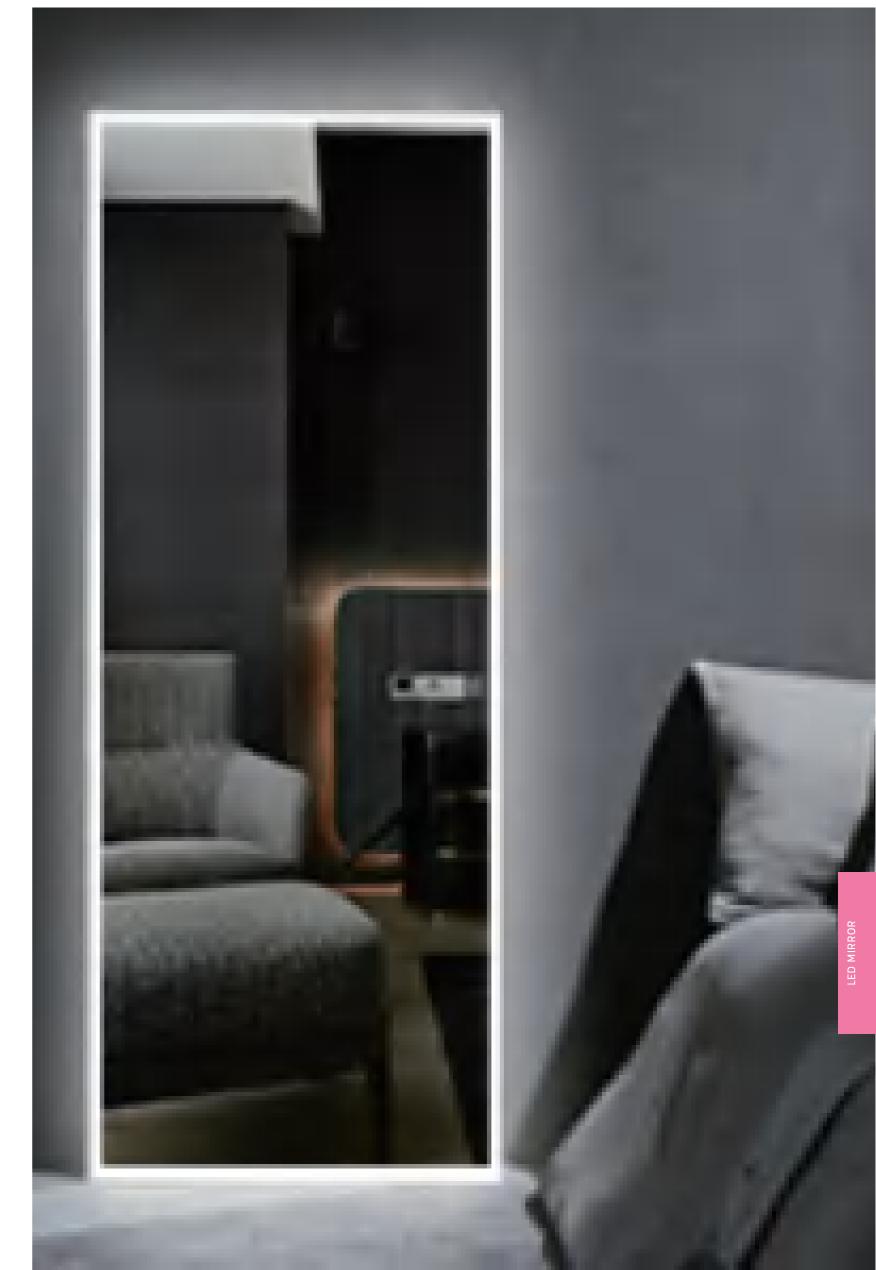

# **Alumnium Frame**

## Alumnium Frame, Multi-color

The frame of the framed LED dressing mirror has a variety of materials and colors, suitable for all kinds of styles, can be modern and simple, or there are noble and gorgeous.