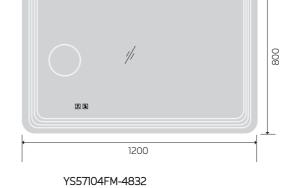

l
Anti-fog and IP44 waterproof
110-220V DC 12V safe voltage
Easy installation



















YS57103FM-4832

















Illuminated bathroom mirror(LED)
Copper free mirror from float glass
3000-6000K dimmable touch control
Anti-fog and IP44 waterproof
II0-220V DC 12V safe voltage















Illuminated bathroom mirror(LED)
Copper free mirror from float glass
3000-6000K dimmable touch control
Anti-fog and IP44 waterproof
110-220V DC 12V safe voltage
Easy installation













YS57104F-4032 YS57104F-4832

YS57104-4032





YS57104M-2028







# YS57104M



















# YS57104FM

Illuminated bathroom mirror(LED)
Copper free mirror from float glass
3000-6000K dimmable touch control
Anti-fog and IP44 waterproof
110-220V DC 12V safe voltage
Easy installation















YS57104FM-4032





















Illuminated bathroom mirror(LED)
Copper free mirror from float glass
3000-6000K dimmable touch control
Anti-fog and IP44 waterproof
110-220V DC 12V safe voltage
Easy installation







# YS57105

Illuminated bathroom mirror(LED)
Copper free mirror from float glass
3000-6000K dimmable touch control
Anti-fog and IP44 waterproof
110-220V DC 12V safe voltage
Equipment lighting





YS57105-2028

YS57105-4032























YS57105F-4032 YS57105F-4832













500

YS57105M-2028

















? **1** 

500

YS57105FM-2028

**(()** (()) (())





YS57105FM

(i) (ii) (3X)

Illuminated bathroom mirror(LED)
Copper free mirror from float glass
3000-6000K dimmable touch control
Anti-fog and IP44 waterproof
110-220V DC 12V safe voltage
Easy install