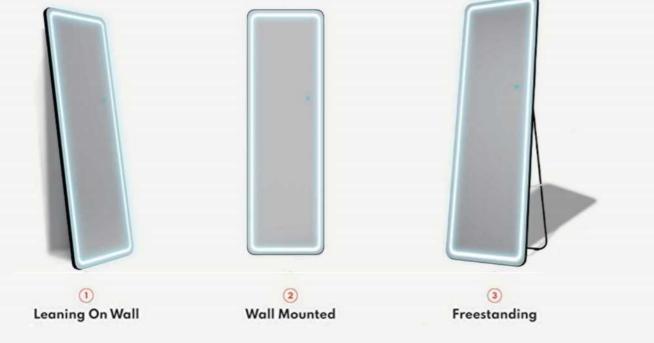

# Free-standing& Wall-mounted

### YS57141

Illuminated dressing mirror(LED)
Copper free mirror from float glass
Alumnium frame
3000-6000K dimmable touch control
110-220V DC 12V safe voltage
Free-standing and Wall-mounted