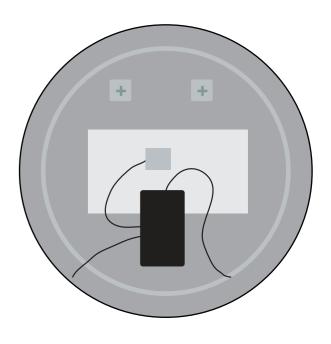

With Separate control switch for lighting dimmer and Anti-fog.

Short press lighting button within one second(1s) to turn on or off the light, Long press the light button for more than one Second(1s) to active the dimmer function. Energy Saving for Anti-fog by separte button control.

# Defog/Anti-fog

# Say Goodbye to Wipe the Steamed Mirror

With an electric mirror with defog function as part of the bathroom, you will no longer have to wipe mirrors after warm showers, and you won't leave streaks on them as a result. Heated mirrors will give you a fog-free bathroom mirror experience.

Installing anti-fog LED bathroom mirror is a simple and cost-effective way to make your morning preparations easier. It even makes bathroom cleaning more efficient.

Whether you're shaving in the shower or removing makeup, you'll find the mirror anti-fog function perfect for your needs.