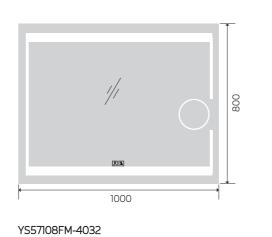

### YS57108FM

YS57115F-2028 YS57115F-2432

YS57115F-3232

YS57108FM-2028

YS57108FM-2432

YS57108FM-3232

YS57108FM-4832

Illuminated bathroom mirror(LED)
Copper free mirror from float glass
3000-6000K dimmable touch control
Anti-fog and IP44 waterproof
110-220V DC 12V safe voltage
Easy installation