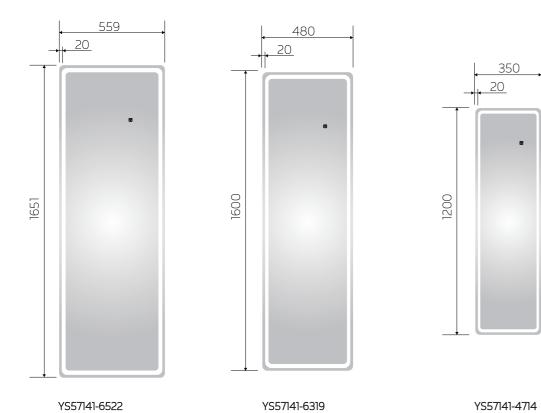

### YS57141

Illuminated dressing mirror(LED)
Copper free mirror from float glass
Alumnium frame
3000-6000K dimmable touch control
110-220V DC 12V safe voltage
Free-standing and Wall-mounted

### YS57141M

Illuminated dressing mirror(LED)
Copper free mirror from float glass
Alumnium frame
3000-6000K dimmable touch control
110-220V DC 12V safe voltage
Free-standing and Wall-mounted

YS57141M-6319

YS57141M-6522

YS57141M-4714