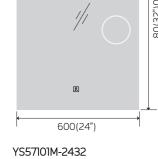

500

YS57103M-2028

Illuminated bathroom mirror(LED)
Copper free mirror from float glass
3000-6000K dimmable touch control
Anti-fog and IP44 waterproof
110-220V DC 12V safe voltage
Easy installation

YS57103FM-4832