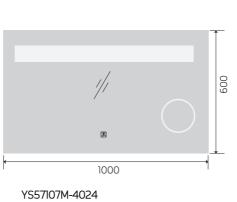

### YS57108FM

YS57115F-2028 YS57115F-2432

YS57115F-3232

YS57108FM-2028

YS57108FM-2432

YS57108FM-3232

YS57108FM-4832

Illuminated bathroom mirror(LED)
Copper free mirror from float glass
3000-6000K dimmable touch control
Anti-fog and IP44 waterproof
110-220V DC 12V safe voltage
Easy installation