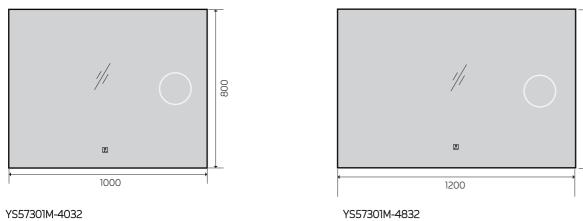

YS57301

 $\bigcirc$ 

Illuminated bathroom mirror(LED)
Copper free mirror from float glass
3000-6000K dimmable touch control
Anti-fog and IP44 waterproof
II0-220V DC I2V safe voltage

YS57301F-2028

YS57301-4032

YS57301F-4832

500

YS57301M-2028

1000 YS57301M-3232 YS57301M-4024

YS57301FM

**(()** (()) (())