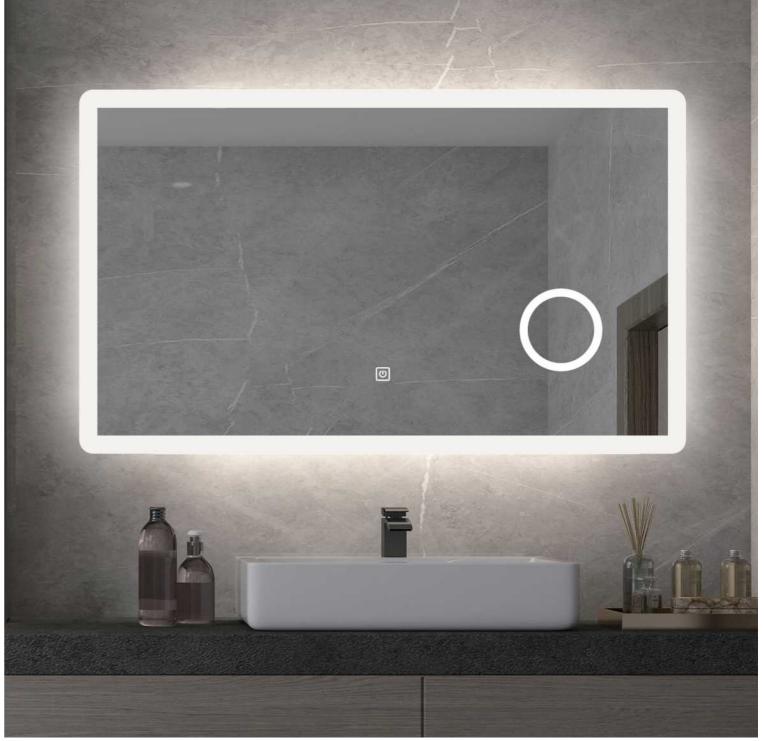

# **Contemporary Style Bathroom**

The LED mirror touch sensor switch has dimming and color mode changing function. When people touch the light for the first time, the lights on. When people touch again, the lights off, when people keep pressing, the ligtht color temperature switch from 3000K to 6000K.

With Separate control switch for lighting dimmer and Anti-fog.

Short press lighting button within one second(1s) to turn on or off the light, Long press the light button for more than one Second(1s) to active the dimmer function. Energy Saving for Anti-fog by separte button control.

# **Magnifier**

# **LED Bathroom Mirror With Magnifier**

Our magnified bathroom mirror with light have different switch such as the touch ,sensor,button switch.

For our mirror, the led strip light behind mirror looks very

The white LED lighting forms a border all around the mirror, which ensures balanced illumination.

The 3X~10X spot magnifier also illuminated by back lights.

LED Mirror