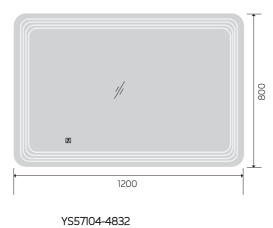

YS57114F-2432

YS57114F-3232

YS57114F-4024

YS57114F-4832

Illuminated bathroom mirror(LED)
Copper free mirror from float glass
3000-6000K dimmable touch control
Anti-fog and IP44 waterproof
110-220V DC 12V safe voltage