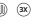

### YS57108FM

YS57115F-2028 YS57115F-2432

YS57115F-3232

YS57108FM-2028

YS57108FM-2432

YS57108FM-3232

YS57108FM-4832

Illuminated bathroom mirror(LED)
Copper free mirror from float glass
3000-6000K dimmable touch control
Anti-fog and IP44 waterproof
110-220V DC 12V safe voltage
Easy installation