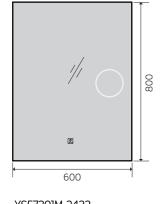

### YS57203F

YS57203F-4064

YS57301F

Illuminated bathroom mirror(LED)
Copper free mirror from float glass
3000-6000K dimmable touch control
Anti-fog and IP44 waterproof
110-220V DC 12V safe voltage
Easy installation