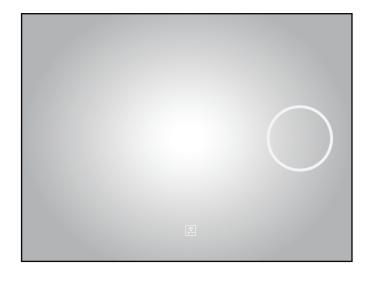

15cm
Induction Distance
Touchless Sensoring

when the sensor detected human being close, light on

light keep on when human being in 50-80cm

when the sensor detected human being out of range, light off

## **Touchless Sensing**

### No Need Touch, Auto-Sensing ON/OFF

Wave your hand in 15cm distance above the sensor, to light on the mirror, no need to touch;

When in the night, if you come to 50-80cm distance with the mirror, the sensor will detect the human being and light on, when out of the range, the light will be off automaticly.