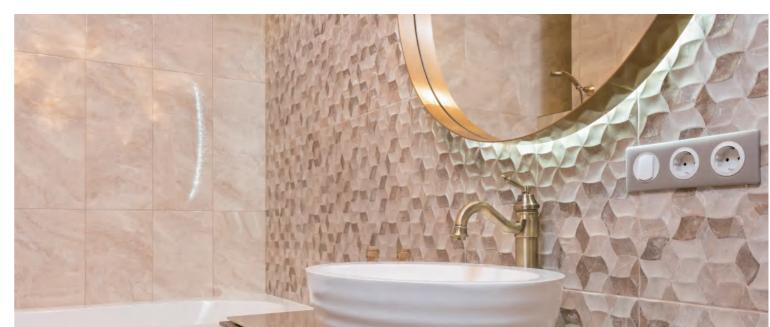

# **Contemporary Style Bathroom**

The LED mirror touch sensor switch has dimming and color mode changing function. When people touch the light for the first time, the lights on. When people touch again, the lights off, when people keep pressing, the ligtht color temperature switch from 3000K to 6000K.

## Contemporary Style Bathroom

The LED mirror touch sensor switch has dimming and color mode changing function. When people touch the light for the first time, the lights on. When people touch again, the lights off, when people keep pressing, the light color temperature switch from 3000K to 6000K.