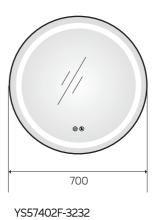

YS57402-24

YS57402-28

YS57402F

(i) (ii)

Illuminated bathroom mirror(LED)
Copper free mirror from float glass
3000-6000K dimmable touch control
Anti-fog and IP44 waterproof
110-220V DC 12V safe voltage
Easy installation

500

YS57402-20

YS57402-36

**(()** ( ( ()) ( ()) ( ()) ( ()) ( ()) ( ()) ( ()) ( ()) ( ()) ( ()) ( ()) ( ()) ( ()) ( ()) ( ()) ( ()) ( ()) ( ()) ( ()) ( ()) ( ()) ( ()) ( ()) ( ()) ( ()) ( ()) ( ()) ( ()) ( ()) ( ()) ( ()) ( ()) ( ()) ( ()) ( ()) ( ()) ( ()) ( ()) ( ()) ( ()) ( ()) ( ()) ( ()) ( ()) ( ()) ( ()) ( ()) ( ()) ( ()) ( ()) ( ()) ( ()) ( ()) ( ()) ( ()) ( ()) ( ()) ( ()) ( ()) ( ()) ( ()) ( ()) ( ()) ( ()) ( ()) ( ()) ( ()) ( ()) ( ()) ( ()) ( ()) ( ()) ( ()) ( ()) ( ()) ( ()) ( ()) ( ()) ( ()) ( ()) ( ()) ( ()) ( ()) ( ()) ( ()) ( ()) ( ()) ( ()) ( ()) ( ()) ( ()) ( ()) ( ()) ( ()) ( ()) ( ()) ( ()) ( ()) ( ()) ( ()) ( ()) ( ()) ( ()) ( ()) ( ()) ( ()) ( ()) ( ()) ( ()) ( ()) ( ()) ( ()) ( ()) ( ()) ( ()) ( ()) ( ()) ( ()) ( ()) ( ()) ( ()) ( ()) ( ()) ( ()) ( ()) ( ()) ( ()) ( ()) ( ()) ( ()) ( ()) ( ()) ( ()) ( ()) ( ()) ( ()) ( ()) ( ()) ( ()) ( ()) ( ()) ( ()) ( ()) ( ()) ( ()) ( ()) ( ()) ( ()) ( ()) ( ()) ( ()) ( ()) ( ()) ( ()) ( ()) ( ()) ( ()) ( ()) ( ()) ( ()) ( ()) ( ()) ( ()) ( ()) ( ()) ( ()) ( ()) ( ()) ( ()) ( ()) ( ()) ( ()) ( ()) ( ()) ( ()) ( ()) ( ()) ( ()) ( ()) ( ()) ( ()) ( ()) ( ()) ( ()) ( ()) ( ()) ( ()) ( ()) ( ()) ( ()) ( ()) ( ()) ( ()) ( ()) ( ()) ( ()) ( ()) ( ()) ( ()) ( ()) ( ()) ( ()) ( ()) ( ()) ( ()) ( ()) ( ()) ( ()) ( ()) ( ()) ( ()) ( ()) ( ()) ( ()) ( ()) ( ()) ( ()) ( ()) ( ()) ( ()) ( ()) ( ()) ( ()) ( ()) ( ()) ( ()) ( ()) ( ()) ( ()) ( ()) ( ()) ( ()) ( ()) ( ()) ( ()) ( ()) ( ()) ( ()) ( ()) ( ()) ( ()) ( ()) ( ()) ( ()) ( ()) ( ()) ( ()) ( ()) ( ()) ( ()) ( ()) ( ()) ( ()) ( ()) ( ()) ( ()) ( ()) ( ()) ( ()) ( ()) ( ()) ( ()) ( ()) ( ()) ( ()) ( ()) ( ()) ( ()) ( ()) ( ()) ( ()) ( ()) ( ()) ( ()) ( ()) ( ()) ( ()) ( ()) ( ()) ( ()) ( ()) ( ()) ( ()) ( ()) ( ()) ( ()) ( ()) ( ()) ( ()) ( ()) ( ()) ( ()) ( ()) ( ()) ( ()) ( ()) ( ()) ( ()) ( ()) ( ()) ( ()) ( ()) ( ()) ( ()) ( ()) ( ()) ( ()) ( ()) ( ()) ( ()) ( ()) ( ()) ( ()) ( ()) ( ()) ( ()) ( ()) ( ()) ( ()) ( ()) ( ()) ( ()) ( ()) ( ()) ( ()) ( ()) ( ()) ( ()) ( ()) ( ()) ( ()) ( ()) ( ()) ( ()) ( ()) ( ()) ( ()) ( ()) ( ()) ( ()