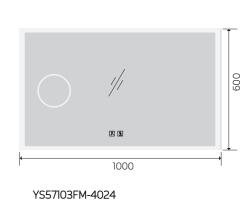

YS57114F-2432

YS57114F-3232

YS57114F-4024

YS57114F-4832

Illuminated bathroom mirror(LED)
Copper free mirror from float glass
3000-6000K dimmable touch control
Anti-fog and IP44 waterproof
110-220V DC 12V safe voltage

1000 YS57115F-4024