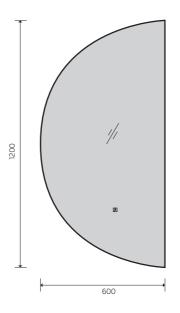

YS57101F

(1)

Illuminated bathroom mirror(LED)
Copper free mirror from float glass
3000-6000K dimmable touch control
Anti-fog and IP44 waterproof
II0-220V DC 12V safe voltage

Illuminated bathroom mirror(LED)
Copper free mirror from float glass
3000-6000K dimmable touch control
Anti-fog and IP44 waterproof
II0-220V DC 12V safe voltage