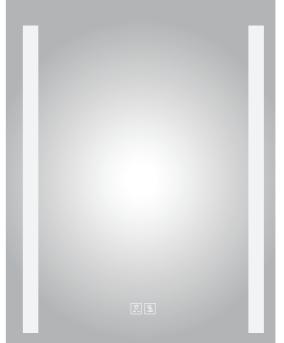

# (U) Touch Button

# **Contemporary Style Bathroom**

The LED mirror touch sensor switch has dimming and color mode changing function. When people touch the light for the first time, the lights on. When people touch again, the lights off, when people keep pressing, the ligtht color temperature switch from 3000K to 6000K.

With Separate control switch for lighting dimmer and Anti-fog.

Short press lighting button within one second(1s) to turn on or off the light, Long press the light button for more than one Second(1s) to active the dimmer function. Energy Saving for Anti-fog by separte button control.