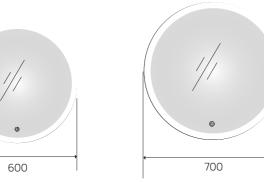

fog and IP44 waterproof
110-220V DC 12V safe voltage





1000 YS57115F-4024











### YS57108FM







YS57115F-2028 YS57115F-2432



YS57115F-3232



YS57108FM-2028



YS57108FM-2432



YS57108FM-3232











YS57108FM-4832





























Illuminated bathroom mirror(LED)
Copper free mirror from float glass
3000-6000K dimmable touch control
Anti-fog and IP44 waterproof
110-220V DC 12V safe voltage
Easy installation





YS57014-2448













YS57015









YS57015-2040



































YS57202F

Illuminated bathroom mirror(LED)
Copper free mirror from float glass
3000-6000K dimmable touch control
Anti-fog and IP44 waterproof
II0-220V DC 12V safe voltage























YS57202-36













































YS57203-24



YS57203-28











YS57203F

Illuminated bathroom mirror(LED)
Copper free mirror from float glass
3000-6000K dimmable touch contro
Anti-fog and IP44 waterproof
II0-220V DC 12V safe voltage









YS57203-32



YS57203F-2028



YS57203F-3232

700



900

YS57203F-4032















YS57203-2028







**(()** (()) (()) (())



YS57203F

(i) (iii)

Illuminated bathroom mirror(LED)
Copper free mirror from float glass
3000-6000K dimmable touch control
Anti-fog and IP44 waterproof
110-220V DC 12V safe voltage
Easy installation













Illuminated bathroom mirror(LED)
Copper free mirror from float glass
3000-6000K dimmable touch control
Anti-fog and IP44 waterproof
II0-220V DC I2V safe voltage















YS57203-2028

YS57203-2432

YS57203-2436

YS57203F-2432

YS57203F-2436