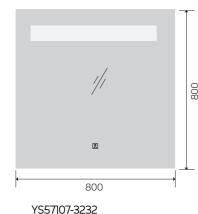

YS57107F

Illuminated bathroom mirror(LED)
Copper free mirror from float glass
3000-6000K dimmable touch control
Anti-fog and IP44 waterproof
II0-220V DC I2V safe voltage

YS57107F-4032

YS57107F-4832

**(((()** 

Illuminated bathroom mirror(LED)
Copper free mirror from float glass
3000-6000K dimmable touch control
Anti-fog and IP44 waterproof
110-220V DC 12V safe voltage
Easy installation

YS57107FM-4032

YS57107FM-4832