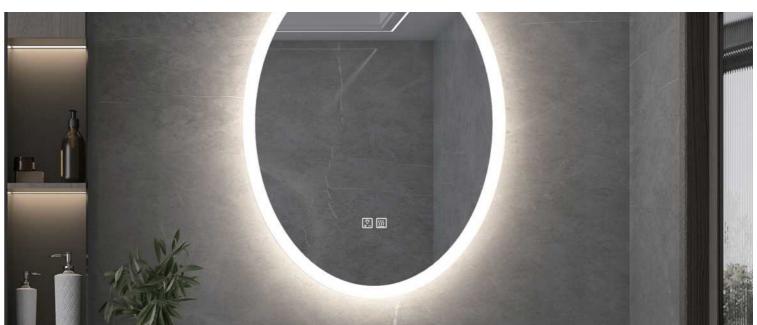

# Say Goodbye to Wipe the Steamed Mirror

With an electric mirror with defog function as part of the bathroom, you will no longer have to wipe mirrors after warm showers, and you won't leave streaks on them as a result. Heated mirrors will give you a fog-free bathroom mirror experience.

Installing anti-fog LED bathroom mirror is a simple and cost-effective way to make your morning preparations easier. It even makes bathroom cleaning more efficient.

Whether you're shaving in the shower or removing makeup, you'll find the mirror anti-fog function perfect for your needs.

## Say Goodbye to Wipe the Steamed Mirror

With an electric mirror with defog function as part of the bathroom, you will no longer have to wipe mirrors after warm showers, and you won't leave streaks on them as a result. Heated mirrors will give you a fog-free bathroom mirror experience.