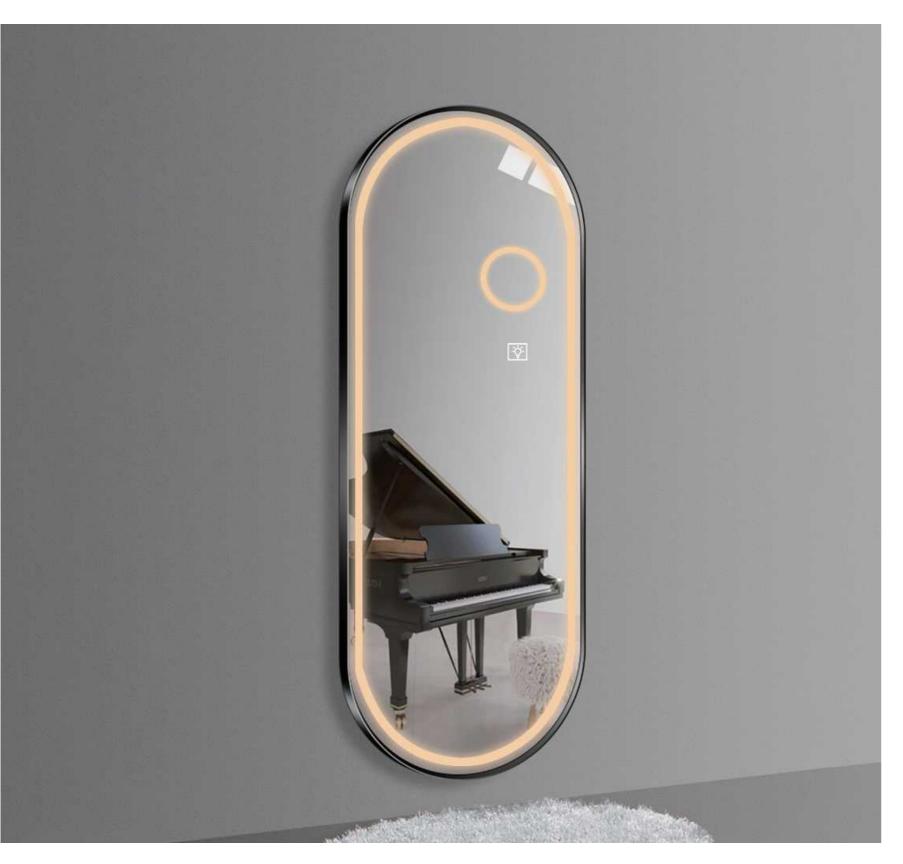

# **Alumnium Frame**

## Alumnium Frame, Multi-color

The frame of the framed LED dressing mirror has a variety of materials and colors, suitable for all kinds of styles, can be modern and simple, or there are noble and gorgeous.