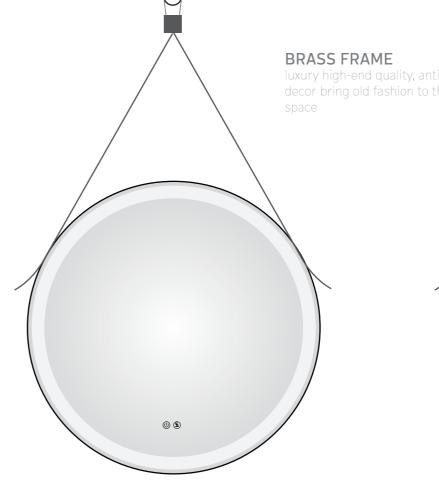

### BRASS FRAME

### BRASS FRAME

**(** 

**(1)** 

Illuminated bathroom mirror(LED)
Copper free mirror from float glass
3000-6000K dimmable touch control
Anti-fog and IP44 waterproof
110-220V DC 12V safe voltage
Easy installation

### BRASS FRAME

**(** 

**(1)** 

Illuminated bathroom mirror(LED)
Copper free mirror from float glass
3000-6000K dimmable touch control
Anti-fog and IP44 waterproof
II0-220V DC I2V safe voltage

YS57120-2028 YS57120~2432 YS57120-2436 YS57120F-2028 YS57120F-2432 YS57120F-2436