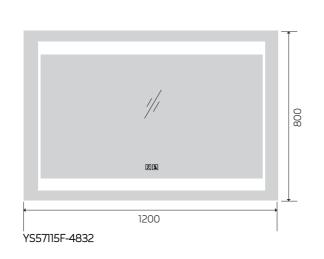

YS57114F-2432

YS57114F-3232

YS57114F-4024

YS57114F-4832

Illuminated bathroom mirror(LED)
Copper free mirror from float glass
3000-6000K dimmable touch control
Anti-fog and IP44 waterproof
110-220V DC 12V safe voltage