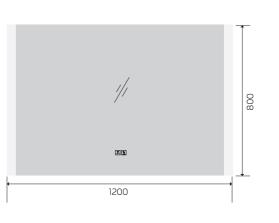

ighting





YS57105-2028

YS57105-4032























YS57105F-4032 YS57105F-4832













500

YS57105M-2028

















? **1** 

500

YS57105FM-2028

**(()** (()) (())





YS57105FM

(i) (ii) (3X)

Illuminated bathroom mirror(LED)
Copper free mirror from float glass
3000-6000K dimmable touch control
Anti-fog and IP44 waterproof
110-220V DC 12V safe voltage
Easy installation



































Illuminated bathroom mirror(LED)
Copper free mirror from float glass
3000-6000K dimmable touch control
Anti-fog and IP44 waterproof
110-220V DC 12V safe voltage
Easy installation







Illuminated bathroom mirror(LED)
Copper free mirror from float glass
3000-6000K dimmable touch control
Anti-fog and IP44 waterproof
II0-220V DC I2V safe voltage





















YS57106F-4032 YS57106F-4832



































# YS57106FM

Illuminated bathroom mirror(LED)
Copper free mirror from float glass
3000-6000K dimmable touch control
Anti-fog and IP44 waterproof
110-220V DC 12V safe voltage
Easy installation







































Illuminated bathroom mirror(LED)
Copper free mirror from float glass
3000-6000K dimmable touch control
Anti-fog and IP44 waterproof
II0-220V DC I2V safe voltage















YS57107F

Illuminated bathroom mirror(LED)
Copper free mirror from float glass
3000-6000K dimmable touch control
Anti-fog and IP44 waterproof
II0-220V DC I2V safe voltage

























YS57107F-4032

YS57107F-4832

























**(((()** 



Illuminated bathroom mirror(LED)
Copper free mirror from float g