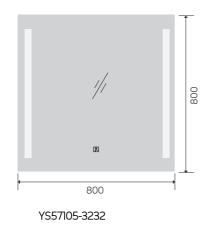

# YS57105

Illuminated bathroom mirror(LED)
Copper free mirror from float glass
3000-6000K dimmable touch control
Anti-fog and IP44 waterproof
110-220V DC 12V safe voltage
Equipment lighting

YS57105-2028

YS57105-4032

YS57105F-4032 YS57105F-4832

500

YS57105M-2028

? **1** 

500

YS57105FM-2028

**(()** (()) (())