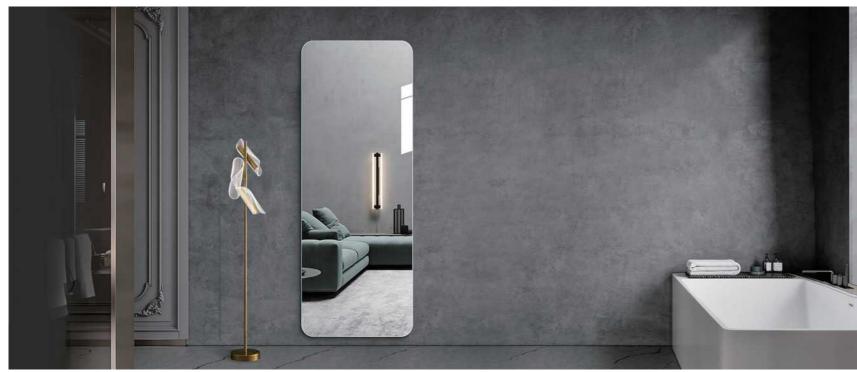

# Free-standing& Wall-mounted

### YS57141

Illuminated dressing mirror(LED)
Copper free mirror from float glass
Alumnium frame
3000-6000K dimmable touch control
110-220V DC 12V safe voltage
Free-standing and Wall-mounted