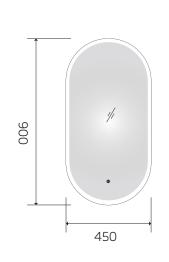

YS57101F

(1)

Illuminated bathroom mirror(LED)
Copper free mirror from float glass
3000-6000K dimmable touch control
Anti-fog and IP44 waterproof
II0-220V DC 12V safe voltage

Illuminated bathroom mirror(LED)
Copper free mirror from float glass
3000-6000K dimmable touch control
Anti-fog and IP44 waterproof
II0-220V DC 12V safe voltage