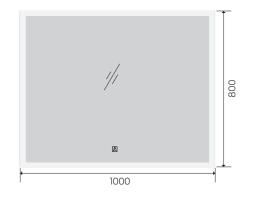

YS57114F-2432

YS57114F-3232

YS57114F-4024

YS57114F-4832

Illuminated bathroom mirror(LED)
Copper free mirror from float glass
3000-6000K dimmable touch control
Anti-fog and IP44 waterproof
110-220V DC 12V safe voltage