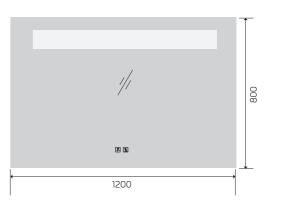

YS57101F

(1)

Illuminated bathroom mirror(LED)
Copper free mirror from float glass
3000-6000K dimmable touch control
Anti-fog and IP44 waterproof
II0-220V DC 12V safe voltage

Illuminated bathroom mirror(LED)
Copper free mirror from float glass
3000-6000K dimmable touch control
Anti-fog and IP44 waterproof
II0-220V DC 12V safe voltage

Illuminated bathroom mirror(LED)
Copper free mirror from float glass
3000-6000K dimmable touch control
Anti-fog and IP44 waterproof
110-220V DC 12V safe voltage
Easy installation