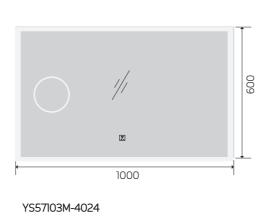

-220V DC 12V safe voltage











**☆** +--

**(((()** 















































YS57101FM

Illuminated bathroom mirror(LED)
Copper free mirror from float glass
3000-6000K dimmable touch contro
Anti-fog and IP44 waterproof
110-220V DC 12V safe voltage
Easy installation



































Illuminated bathroom mirror(LED)
Copper free mirror from float glass
3000-6000K dimmable touch control
Anti-fog and IP44 waterproof
110-220V DC 12V safe voltage
Easy installation







# YS57103

Illuminated bathroom mirror(LED)
Copper free mirror from float glass
3000-6000K dimmable touch control
Anti-fog and IP44 waterproof
110-220V DC 12V safe voltage

















YS57103-4032







YS57103F-4032 YS57103F-4832













500

YS57103M-2028



























Illuminated bathroom mirror(LED)
Copper free mirror from float glass
3000-6000K dimmable touch control
Anti-fog and IP44 waterproof
110-220V DC 12V safe voltage
Easy installation



















YS57103FM-4832

















Illuminated bathroom mirror(LED)
Copper free mirror from float glass
3000-6000K dimmable touch control
Anti-fog and IP44 waterproof
II0-220V DC 12V safe voltage















Illuminated bathroom mirror(LED)
Copper free mirror from float glass
3000-6000K dimmable touch control
Anti-fog and IP44 waterproof
110-220V DC 12V safe voltage
Easy installation













YS57104F-4032 YS57104F-4832

YS57104-4032





YS57104M-2028







# YS57104M



















# YS57104FM

Illuminated bathroom mirror(LED)
Copper free mirror from float glass
3000-6000K