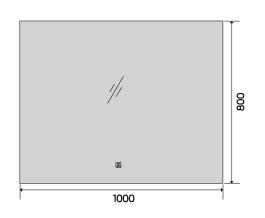

### YS57203F

YS57203F-4064

YS57301F

Illuminated bathroom mirror(LED)
Copper free mirror from float glass
3000-6000K dimmable touch control
Anti-fog and IP44 waterproof
110-220V DC 12V safe voltage
Easy installation

YS57301

 $\bigcirc$ 

Illuminated bathroom mirror(LED)
Copper free mirror from float glass
3000-6000K dimmable touch control
Anti-fog and IP44 waterproof
II0-220V DC I2V safe voltage

YS57301F-2028

YS57301-4032