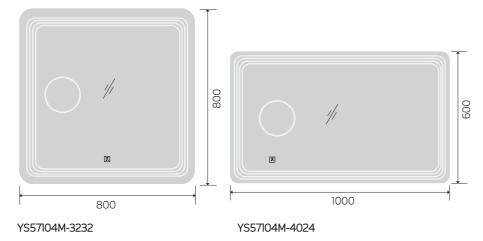

# YS57114F

Illuminated bathroom mirror(LED)
Copper free mirror from float glass
3000-6000K dimmable touch control
Anti-fog and IP44 waterproof
110-220V DC 12V safe voltage
Easy installation

YS57114F-2028

YS57114F-2432

YS57114F-3232

YS57114F-4024

YS57114F-4832

Illuminated bathroom mirror(LED)
Copper free mirror from float glass
3000-6000K dimmable touch control
Anti-fog and IP44 waterproof
110-220V DC 12V safe voltage

1000 YS57115F-4024

### YS57108FM

YS57115F-2028 YS57115F-2432

YS57115F-3232

YS57108FM-2028

YS57108FM-2432

YS57108FM-3232

YS57108FM-4832

Illuminated bathroom mirror(LED)
Copper free mirror from float glass
3000-6000K dimmable touch control
Anti-fog and IP44 waterproof
110-220V DC 12V safe voltage
Easy installation