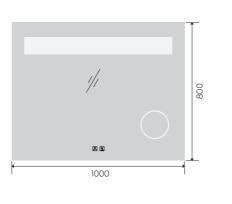

YS57107F

Illuminated bathroom mirror(LED)
Copper free mirror from float glass
3000-6000K dimmable touch control
Anti-fog and IP44 waterproof
II0-220V DC I2V safe voltage

YS57107F-4032

YS57107F-4832

**(((()** 