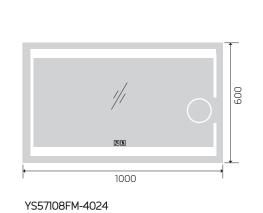

### YS57108FM

YS57115F-2028 YS57115F-2432

YS57115F-3232

YS57108FM-2028

YS57108FM-2432

YS57108FM-3232

YS57108FM-4832

Illuminated bathroom mirror(LED)
Copper free mirror from float glass
3000-6000K dimmable touch control
Anti-fog and IP44 waterproof
110-220V DC 12V safe voltage
Easy installation