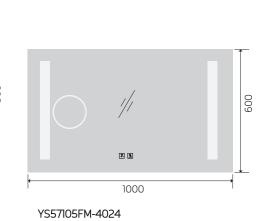

YS57105-4032

YS57105F-4032 YS57105F-4832

500

YS57105M-2028

? **1** 

500

YS57105FM-2028

**(()** (()) (())

YS57105FM

(i) (ii) (3X)

Illuminated bathroom mirror(LED)
Copper free mirror from float glass
3000-6000K dimmable touch control
Anti-fog and IP44 waterproof
110-220V DC 12V safe voltage
Easy installation