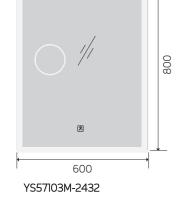

II0-220V DC 12V safe voltage











**☆** +--

**(((()** 















































YS57101FM

Illuminated bathroom mirror(LED)
Copper free mirror from float glass
3000-6000K dimmable touch contro
Anti-fog and IP44 waterproof
110-220V DC 12V safe voltage
Easy installation



































Illuminated bathroom mirror(LED)
Copper free mirror from float glass
3000-6000K dimmable touch control
Anti-fog and IP44 waterproof
110-220V DC 12V safe voltage
Easy installation







# YS57103

Illuminated bathroom mirror(LED)
Copper free mirror from float glass
3000-6000K dimmable touch control
Anti-fog and IP44 waterproof
110-220V DC 12V safe voltage

















YS57103-4032







YS57103F-4032 YS57103F-4832













500

YS57103M-2028



























Illuminated bathroom mirror(LED)
Copper free mirror from float glass
3000-6000K dimmable touch control
Anti-fog and IP44 waterproof
110-220V DC 12V safe voltage
Easy installation



















YS57103FM-4832

















Illuminated bathroom mirror(LED)
Copper free mirror from float glass
3000-6000K dimmable touch control
Anti-fog and IP44 waterproof
II0-220V DC 12V safe voltage















Illuminated bathroom mirror(LED)
Copper free mirror from float glass
3000-6000K dimmable touch control
Anti-fog and IP44 waterproof
110-220V DC 12V safe voltage
Easy installation













YS57104F-4032 YS57104F-4832

YS57104-4032





YS57104M-2028







# YS57104M



















# YS57104FM

Illuminated bathroom mirror(LED)
Copper free mirror from float glass
3000-6