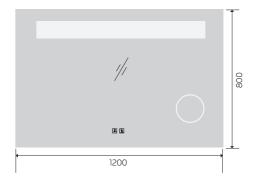

YS57107F

Illuminated bathroom mirror(LED)
Copper free mirror from float glass
3000-6000K dimmable touch control
Anti-fog and IP44 waterproof
II0-220V DC I2V safe voltage

YS57107F-4032

YS57107F-4832

**(((()** 