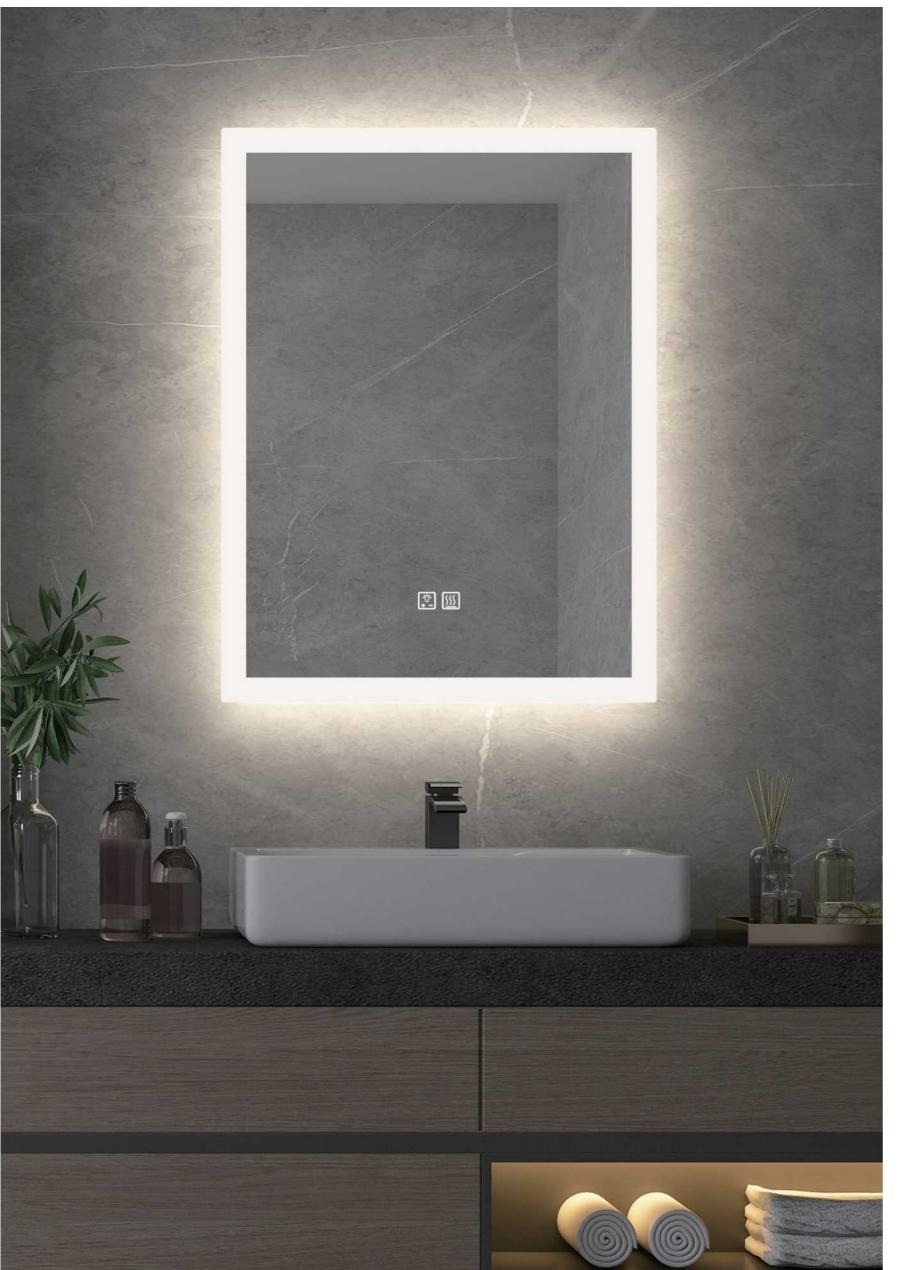

# **Contemporary Style Bathroom**

The LED mirror touch sensor switch has dimming and color mode changing function. When people touch the light for the first time, the lights on. When people touch again, the lights off, when people keep pressing, the ligtht color temperature switch from 3000K to 6000K.

With Separate control switch for lighting dimmer and Anti-fog.

Short press lighting button within one second(1s) to turn on or off the light, Long press the light button for more than one Second(1s) to active the dimmer function. Energy Saving for Anti-fog by separte button control.

# Defog/Anti-fog

# Say Goodbye to Wipe the Steamed Mirror

With an electric mirror with defog function as part of the bathroom, you will no longer have to wipe mirrors after warm showers, and you won't leave streaks on them as a result. Heated mirrors will give you a fog-free bathroom mirror experience.

Installing anti-fog LED bathroom mirror is a simple and cost-effective way to make your morning preparations easier. It even makes bathroom cleaning more efficient.

Whether you're shaving in the shower or removing makeup, you'll find the mirror anti-fog function perfect for your needs.