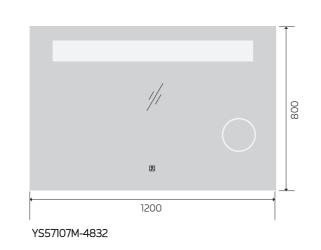

YS57107F

Illuminated bathroom mirror(LED)
Copper free mirror from float glass
3000-6000K dimmable touch control
Anti-fog and IP44 waterproof
II0-220V DC I2V safe voltage

YS57107F-4032

YS57107F-4832

**(((()** 