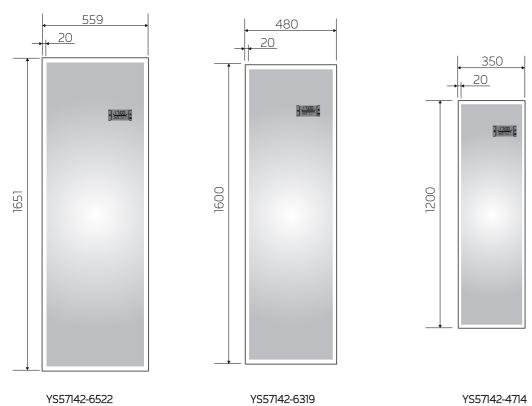

### YS57142

Illuminated dressing mirror(LED)
Copper free mirror from float glass
Alumnium frame
3000-6000K dimmable touch control
110-220V DC 12V safe voltage
Free-standing and Wall-mounted

### YS57142M

Illuminated dressing mirror(LED)
Copper free mirror from float glass
Alumnium frame
3000-6000K dimmable touch control
110-220V DC 12V safe voltage
Free-standing and Wall-mounted

YS57142M-4714 YS57142M-6522 YS57142M-6319

### YS57142E

Illuminated dressing mirror(LED)
Copper free mirror from float glass
Alumnium frame
3000-6000K dimmable touch control
110-220V DC 12V safe voltage
Free-standing and Wall-mounted

350

17.00 Street

### YS57142T

Illuminated dressing mirror(LED)
Copper free mirror from float glass
Alumnium frame
3000-6000K dimmable touch control
110-220V DC 12V safe voltage
Free-standing and Wall-mounted

YS57142M-6522

YS57142M-4714

1700 E E