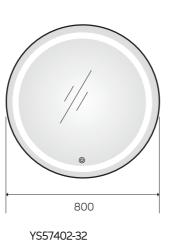

YS57402-24

YS57402-28

YS57402F

(i) (ii)

Illuminated bathroom mirror(LED)
Copper free mirror from float glass
3000-6000K dimmable touch control
Anti-fog and IP44 waterproof
110-220V DC 12V safe voltage
Easy installation

500

YS57402-20

YS57402-36

**(()** ( ( ()) ( ()) ( ()) ( ()) ( ()) ( ()) ( ()) ( ()) ( ()) ( ()) ( ()) ( ()) ( ()) ( ()) ( ()) ( ()) ( ()) ( ()) ( ()) ( ()) ( ()) ( ()) ( ()) ( ()) ( ()) ( ()) ( ()) ( ()) ( ()) ( ()) ( ()) ( ()) ( ()) ( ()) ( ()) ( ()) ( ()) ( ()) ( ()) ( ()) ( ()) ( ()) ( ()) ( ()) ( ()) ( ()) ( ()) ( ()) ( ()) ( ()) ( ()) ( ()) ( ()) ( ()) ( ()) ( ()) ( ()) ( ()) ( ()) ( ()) ( ()) ( ()) ( ()) ( ()) ( ()) ( ()) ( ()) ( ()) ( ()) ( ()) ( ()) ( ()) ( ()) ( ()) ( ()) ( ()) ( ()) ( ()) ( ()) ( ()) ( ()) ( ()) ( ()) ( ()) ( ()) ( ()) ( ()) ( ()) ( ()) ( ()) ( ()) ( ()) ( ()) ( ()) ( ()) ( ()) ( ()) ( ()) ( ()) ( ()) ( ()) ( ()) ( ()) ( ()) ( ()) ( ()) ( ()) ( ()) ( ()) ( ()) ( ()) ( ()) ( ()) ( ()) ( ()) ( ()) ( ()) ( ()) ( ()) ( ()) ( ()) ( ()) ( ()) ( ()) ( ()) ( ()) ( ()) ( ()) ( ()) ( ()) ( ()) ( ()) ( ()) ( ()) ( ()) ( ()) ( ()) ( ()) ( ()) ( ()) ( ()) ( ()) ( ()) ( ()) ( ()) ( ()) ( ()) ( ()) ( ()) ( ()) ( ()) ( ()) ( ()) ( ()) ( ()) ( ()) ( ()) ( ()) ( ()) ( ()) ( ()) ( ()) ( ()) ( ()) ( ()) ( ()) ( ()) ( ()) ( ()) ( ()) ( ()) ( ()) ( ()) ( ()) ( ()) ( ()) ( ()) ( ()) ( ()) ( ()) ( ()) ( ()) ( ()) ( ()) ( ()) ( ()) ( ()) ( ()) ( ()) ( ()) ( ()) ( ()) ( ()) ( ()) ( ()) ( ()) ( ()) ( ()) ( ()) ( ()) ( ()) ( ()) ( ()) ( ()) ( ()) ( ()) ( ()) ( ()) ( ()) ( ()) ( ()) ( ()) ( ()) ( ()) ( ()) ( ()) ( ()) ( ()) ( ()) ( ()) ( ()) ( ()) ( ()) ( ()) ( ()) ( ()) ( ()) ( ()) ( ()) ( ()) ( ()) ( ()) ( ()) ( ()) ( ()) ( ()) ( ()) ( ()) ( ()) ( ()) ( ()) ( ()) ( ()) ( ()) ( ()) ( ()) ( ()) ( ()) ( ()) ( ()) ( ()) ( ()) ( ()) ( ()) ( ()) ( ()) ( ()) ( ()) ( ()) ( ()) ( ()) ( ()) ( ()) ( ()) ( ()) ( ()) ( ()) ( ()) ( ()) ( ()) ( ()) ( ()) ( ()) ( ()) ( ()) ( ()) ( ()) ( ()) ( ()) ( ()) ( ()) ( ()) ( ()) ( ()) ( ()) ( ()) ( ()) ( ()) ( ()) ( ()) ( ()) ( ()) ( ()) ( ()) ( ()) ( ()) ( ()) ( ()) ( ()) ( ()) ( ()) ( ()) ( ()) ( ()) ( ()) ( ()) ( ()) ( ()) ( ()) ( ()) ( ()) ( ()) ( ()) ( ()) ( ()) ( ()) ( ()) ( ()) ( ()) ( ()) ( ()) ( ()) ( ()) ( ()) ( ()) ( ()) ( ()) ( ()) ( ()) ( ()) ( ()) ( ()) ( ()) ( ()) ( ()) ( ()) ( ()) ( ()) ( ()) ( ()

YS57402-24

YS57402-28

YS57402FM

(i) (ii)

Illuminated bathroom mirror(LED)
Copper free mirror from float glass
3000-6000K dimmable touch control
Anti-fog and IP44 waterproof
110-220V DC 12V safe voltage
Easy installation

YS57402-36

Illuminated bathroom mirror(LED)
Copper free mirror from float glass
3000-6000K dimmable touch control
Anti-fog and IP44 waterproof
110-220V DC 12V safe voltage
Easy installation