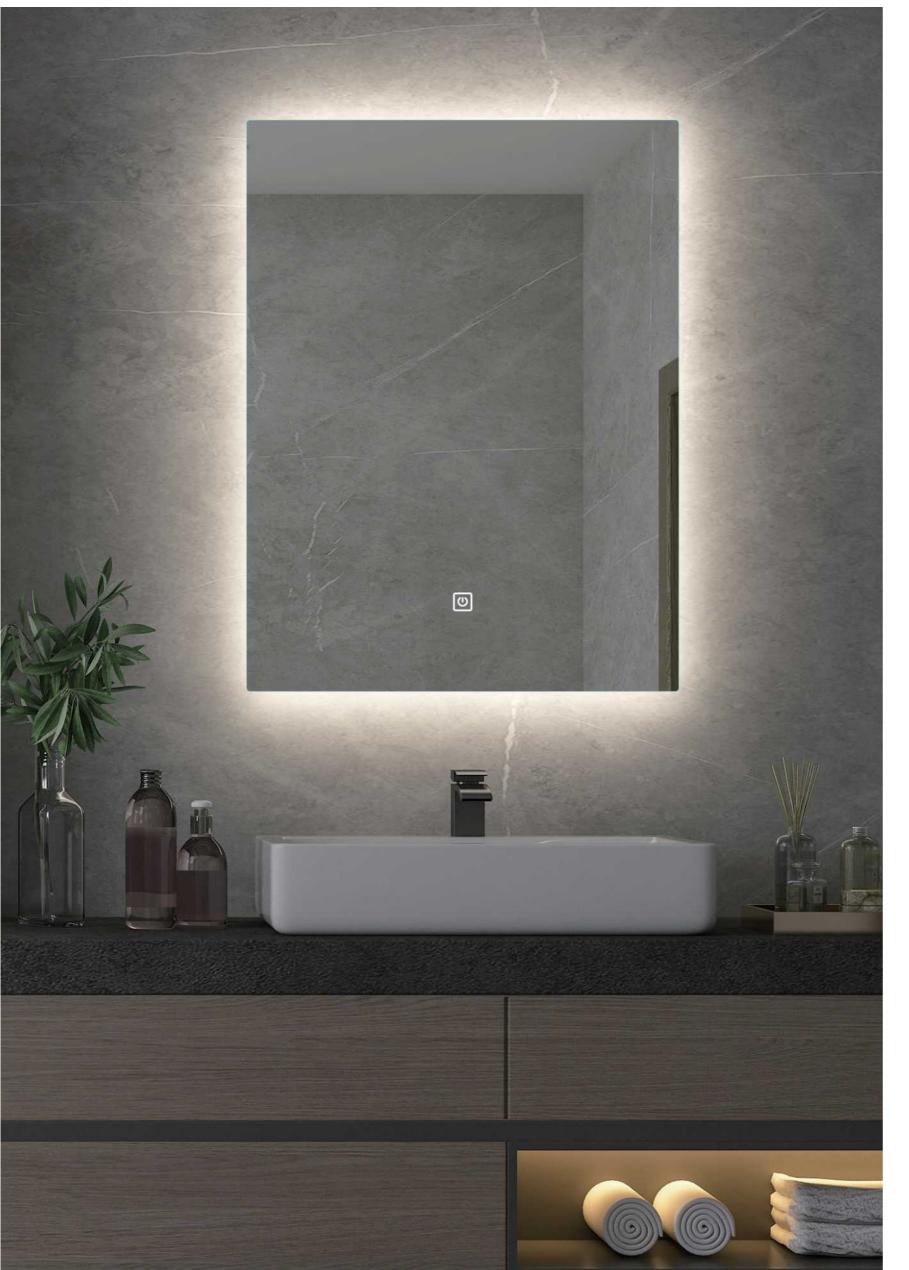

# (U) Touch Button

# **Contemporary Style Bathroom**

The LED mirror touch sensor switch has dimming and color mode changing function. When people touch the light for the first time, the lights on. When people touch again, the lights off, when people keep pressing, the ligtht color temperature switch from 3000K to 6000K.

With Separate control switch for lighting dimmer and Anti-fog.

Short press lighting button within one second(1s) to turn on or off the light, Long press the light button for more than one Second(1s) to active the dimmer function. Energy Saving for Anti-fog by separte button control.