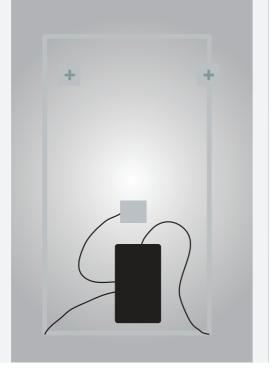

15cm
Induction Distance
Touchless Sensoring

when the sensor detected human being close, light on

light keep on when human being in 50-80cm

when the sensor detected human being out of range, light off

## **Touchless Sensing**

### No Need Touch, Auto-Sensing ON/OFF

Wave your hand in 15cm distance above the sensor, to light on the mirror, no need to touch;

When in the night, if you come to 50-80cm distance with the mirror, the sensor will detect the human being and light on, when out of the range, the light will be off automaticly.