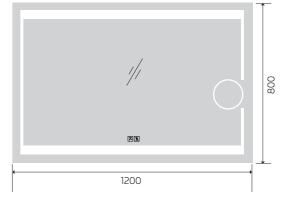

YS57101F

(1)

Illuminated bathroom mirror(LED)
Copper free mirror from float glass
3000-6000K dimmable touch control
Anti-fog and IP44 waterproof
II0-220V DC 12V safe voltage

Illuminated bathroom mirror(LED)
Copper free mirror from float glass
3000-6000K dimmable touch control
Anti-fog and IP44 waterproof
II0-220V DC 12V safe voltage

**☆** +--

**(((()** 

YS57101FM

Illuminated bathroom mirror(LED)
Copper free mirror from float glass
3000-6000K dimmable touch contro
Anti-fog and IP44 waterproof
110-220V DC 12V safe voltage
Easy installation

Illuminated bathroom mirror(LED)
Copper free mirror from float glass
3000-6000K dimmable touch control
Anti-fog and IP44 waterproof
110-220V DC 12V safe voltage
Easy installation