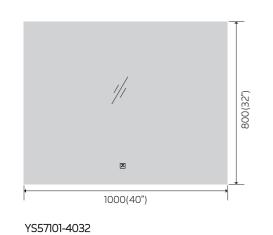

YS57101F

(1)

Illuminated bathroom mirror(LED)
Copper free mirror from float glass
3000-6000K dimmable touch control
Anti-fog and IP44 waterproof
II0-220V DC 12V safe voltage

Illuminated bathroom mirror(LED)
Copper free mirror from float glass
3000-6000K dimmable touch control
Anti-fog and IP44 waterproof
II0-220V DC 12V safe voltage