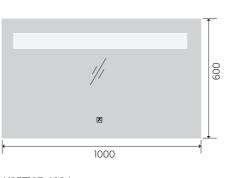

### YS57017

Illuminated bathroom mirror (LED)
Copper free mirror from float glass
3000-6000K dimmable touch control
Anti-fog and IP44 waterproof
110-220V DC 12V safe voltage
Easy installation

YS57017-2034