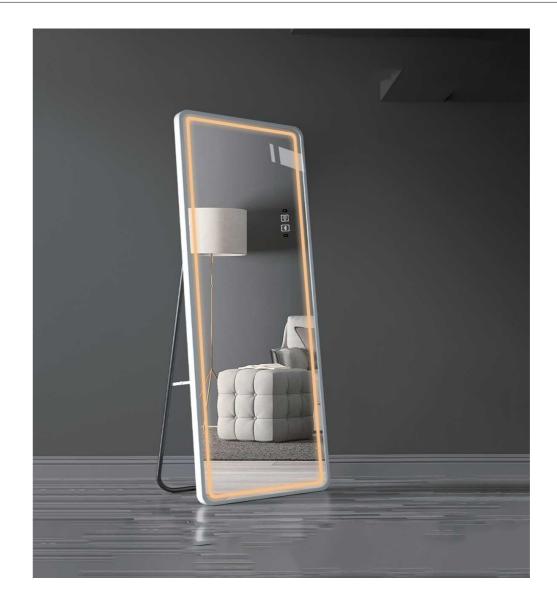

# **Alumnium Frame**

## Alumnium Frame, Multi-color

The frame of the framed LED dressing mirror has a variety of materials and colors, suitable for all kinds of styles, can be modern and simple, or there are noble and gorgeous.

### YS57141

Illuminated dressing mirror(LED)
Copper free mirror from float glass
Alumnium frame
3000-6000K dimmable touch control
110-220V DC 12V safe voltage
Free-standing and Wall-mounted

### YS57141E

Illuminated dressing mirror(LED)
Copper free mirror from float glass
Alumnium frame
3000-6000K dimmable touch control
110-220V DC 12V safe voltage
Free-standing and Wall-mounted

### YS57141T

Illuminated dressing mirror (LED)
Copper free mirror from float glass
Alumnium frame
3000-6000K dimmable touch control
110-220V DC 12V safe voltage
Free-standing and Wall-mounted