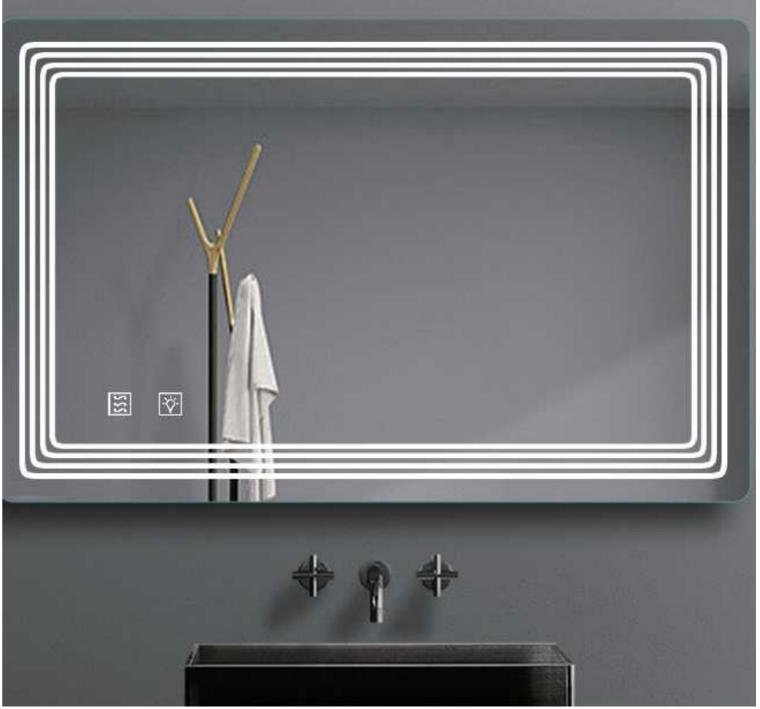

# (U) Touch Button

# **Contemporary Style Bathroom**

The LED mirror touch sensor switch has dimming and color mode changing function. When people touch the light for the first time, the lights on. When people touch again, the lights off, when people keep pressing, the ligtht color temperature switch from 3000K to 6000K.

With Separate control switch for lighting dimmer and Anti-fog.

Short press lighting button within one second(1s) to turn on or off the light, Long press the light button for more than one Second(1s) to active the dimmer function. Energy Saving for Anti-fog by separte button control.