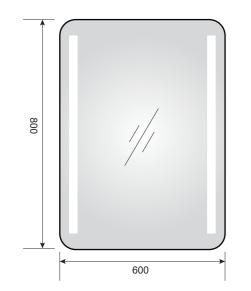

# YS57103

Illuminated bathroom mirror(LED)
Copper free mirror from float glass
3000-6000K dimmable touch control
Anti-fog and IP44 waterproof
110-220V DC 12V safe voltage

YS57103-4032

YS57103F-4032 YS57103F-4832

500

YS57103M-2028

Illuminated bathroom mirror(LED)
Copper free mirror from float glass
3000-6000K dimmable touch control
Anti-fog and IP44 waterproof
110-220V DC 12V safe voltage
Easy installation

YS57103FM-4832