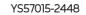

### YS57017

Illuminated bathroom mirror (LED)
Copper free mirror from float glass
3000-6000K dimmable touch control
Anti-fog and IP44 waterproof
110-220V DC 12V safe voltage
Easy installation

YS57017-2034