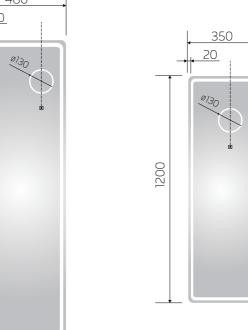

### YS57151

Illuminated dressing mirror(LED)
Copper free mirror from float glass
Alumnium frame
3000-6000K dimmable touch control
110-220V DC 12V safe voltage
Free-standing and Wall-mounted

### YS57151M

Illuminated dressing mirror(LED)
Copper free mirror from float glass
Alumnium frame
3000-6000K dimmable touch control
110-220V DC 12V safe voltage
Free-standing and Wall-mounted

### YS57151E

Illuminated dressing mirror(LED)
Copper free mirror from float glass
Alumnium frame
3000-6000K dimmable touch control
110-220V DC 12V safe voltage
Free-standing and Wall-mounted

### YS57151T

Illuminated dressing mirror(LED)
Copper free mirror from float glass
Alumnium frame
3000-6000K dimmable touch control
110-220V DC 12V safe voltage
Free-standing and Wall-mounted

20

YS57151M-6522

YS57151M-4714

350