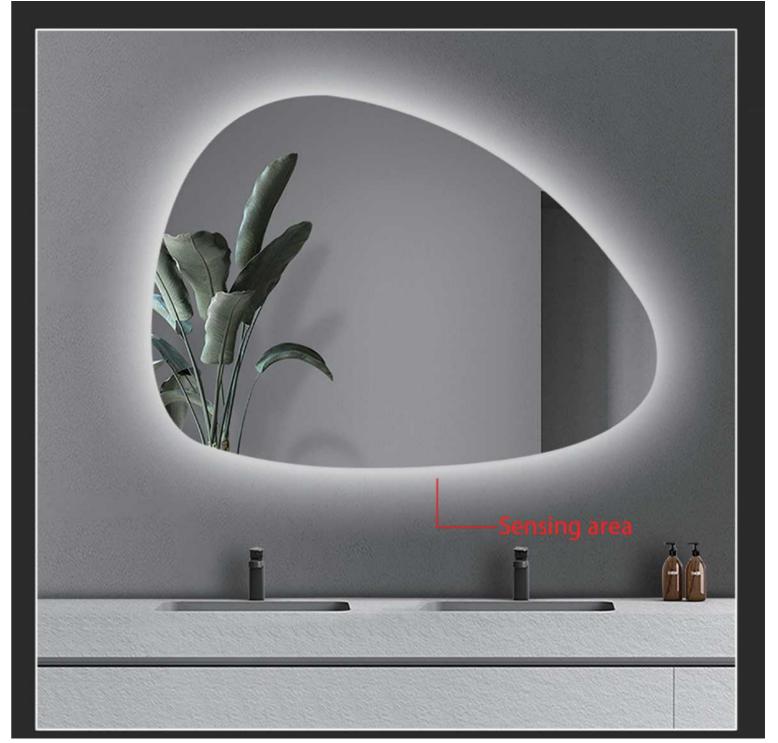

15cm
Induction Distance
Touchless Sensoring

when the sensor detected human being close, light on

light keep on when human being in 50-80cm

when the sensor detected human being out of range, light off

## **Touchless Sensing**

### No Need Touch, Auto-Sensing ON/OFF

Wave your hand in 15cm distance above the sensor, to light on the mirror, no need to touch;

When in the night, if you come to 50-80cm distance with the mirror, the sensor will detect the human being and light on, when out of the range, the light will be off automaticly.