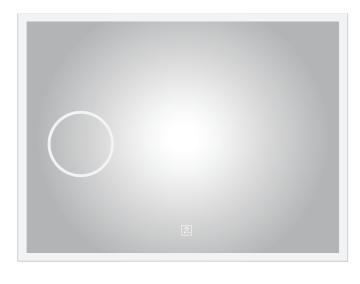

# **Magnifier**

# **LED Bathroom Mirror With Magnifier**

Our magnified bathroom mirror with light have different switch such as the touch ,sensor,button switch.

For our mirror, the led strip light behind mirror looks very

The white LED lighting forms a border all around the mirror, which ensures balanced illumination.

The 3X~10X spot magnifier also illuminated by back lights.

LED Mirror