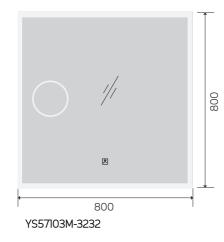

YS57114F-2432

YS57114F-3232

YS57114F-4024

YS57114F-4832

Illuminated bathroom mirror(LED)
Copper free mirror from float glass
3000-6000K dimmable touch control
Anti-fog and IP44 waterproof
110-220V DC 12V safe voltage