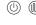

### YS57108FM

YS57115F-2028 YS57115F-2432

YS57115F-3232

YS57108FM-2028

YS57108FM-2432

YS57108FM-3232

YS57108FM-4832

Illuminated bathroom mirror(LED)
Copper free mirror from float glass
3000-6000K dimmable touch control
Anti-fog and IP44 waterproof
110-220V DC 12V safe voltage
Easy installation