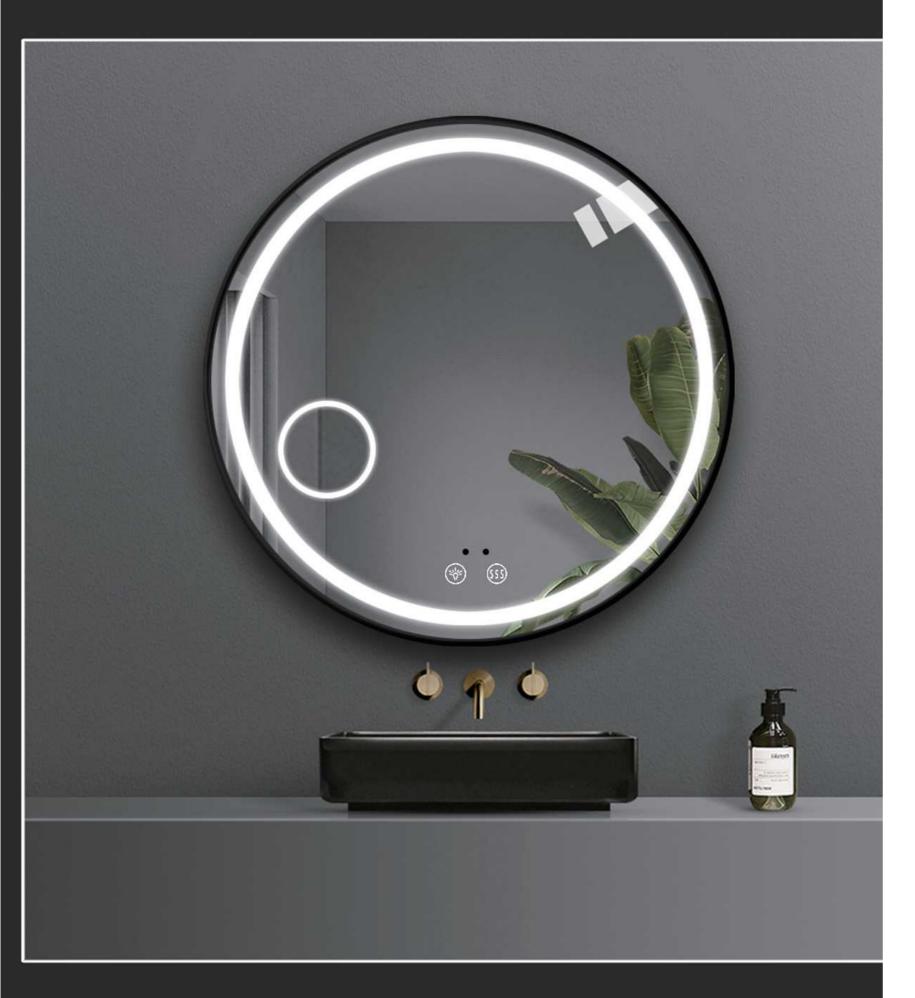

# **Magnifier**

# **LED Bathroom Mirror With Magnifier**

Our magnified bathroom mirror with light have different switch such as the touch ,sensor,button switch.

For our mirror, the led strip light behind mirror looks very

The white LED lighting forms a border all around the mirror, which ensures balanced illumination.

The 3X~10X spot magnifier also illuminated by back lights.

LED Mirror