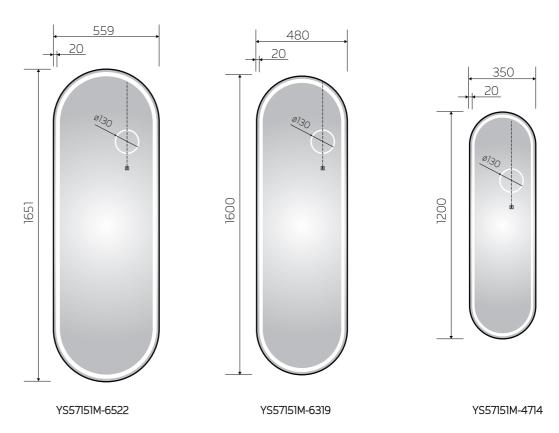

### YS57151

Illuminated dressing mirror(LED)
Copper free mirror from float glass
Alumnium frame
3000-6000K dimmable touch control
110-220V DC 12V safe voltage
Free-standing and Wall-mounted

### YS57151M

Illuminated dressing mirror(LED)
Copper free mirror from float glass
Alumnium frame
3000-6000K dimmable touch control
110-220V DC 12V safe voltage
Free-standing and Wall-mounted

### YS57151E

Illuminated dressing mirror(LED)
Copper free mirror from float glass
Alumnium frame
3000-6000K dimmable touch control
110-220V DC 12V safe voltage
Free-standing and Wall-mounted

### YS57151T

Illuminated dressing mirror(LED)
Copper free mirror from float glass
Alumnium frame
3000-6000K dimmable touch control
110-220V DC 12V safe voltage
Free-standing and Wall-mounted

20

YS57151M-6522

YS57151M-4714

350

### YS57153

Illuminated dressing mirror(LED)
Copper free mirror from float glass
Alumnium frame
3000-6000K dimmable touch control
110-220V DC 12V safe voltage
Free-standing and Wall-mounted

### YS57153M

Illuminated dressing mirror(LED)
Copper free mirror from float glass
Alumnium frame
3000-6000K dimmable touch control
110-220V DC 12V safe voltage
Free-standing and Wall-mounted

YS57153M-6522 YS57153M-6319 YS57153M-4714

### YS57153E

Illuminated dressing mirror (LED)
Copper free mirror from float glass
Alumnium frame
3000-6000K dimmable touch control
110-220V DC 12V safe voltage
Free-standing and Wall-mounted

### YS57153T

Illuminated dressing mirror(LED)
Copper free mirror from float glass
Alumnium frame
3000-6000K dimmable touch control
110-220V DC 12V safe voltage
Free-standing and Wall-mounted