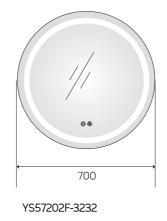

YS57203-24

YS57203-28

YS57203F

Illuminated bathroom mirror(LED)
Copper free mirror from float glass
3000-6000K dimmable touch contro
Anti-fog and IP44 waterproof
II0-220V DC 12V safe voltage

YS57203-32

YS57203F-2028

YS57203F-3232

700

900

YS57203F-4032

YS57203-2028

**(()** (()) (()) (())

YS57203F

(i) (iii)