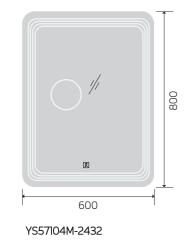

# YS57104M

# YS57104FM

Illuminated bathroom mirror(LED)
Copper free mirror from float glass
3000-6000K dimmable touch control
Anti-fog and IP44 waterproof
110-220V DC 12V safe voltage
Easy installation

YS57104FM-4032

Illuminated bathroom mirror(LED)
Copper free mirror from float glass
3000-6000K dimmable touch control
Anti-fog and IP44 waterproof
110-220V DC 12V safe voltage
Easy installation