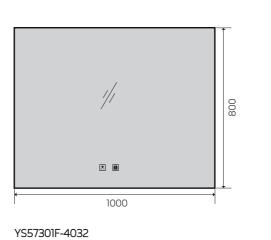

### YS57203F

YS57203F-4064

YS57301F

Illuminated bathroom mirror(LED)
Copper free mirror from float glass
3000-6000K dimmable touch control
Anti-fog and IP44 waterproof
110-220V DC 12V safe voltage
Easy installation

YS57301

 $\bigcirc$ 

Illuminated bathroom mirror(LED)
Copper free mirror from float glass
3000-6000K dimmable touch control
Anti-fog and IP44 waterproof
II0-220V DC I2V safe voltage

YS57301F-2028

YS57301-4032