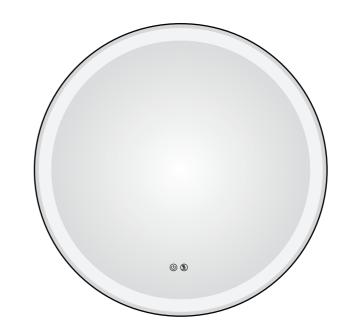

# (U) Touch Button

# **Contemporary Style Bathroom**

The LED mirror touch sensor switch has dimming and color mode changing function. When people touch the light for the first time, the lights on. When people touch again, the lights off, when people keep pressing, the ligtht color temperature switch from 3000K to 6000K.

With Separate control switch for lighting dimmer and Anti-fog.

Short press lighting button within one second(1s) to turn on or off the light, Long press the light button for more than one Second(1s) to active the dimmer function. Energy Saving for Anti-fog by separte button control.