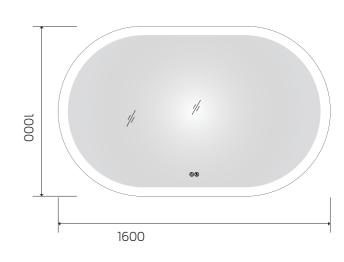

# YS57103

Illuminated bathroom mirror(LED)
Copper free mirror from float glass
3000-6000K dimmable touch control
Anti-fog and IP44 waterproof
110-220V DC 12V safe voltage

YS57103-4032

YS57103F-4032 YS57103F-4832

500

YS57103M-2028

Illuminated bathroom mirror(LED)
Copper free mirror from float glass
3000-6000K dimmable touch control
Anti-fog and IP44 waterproof
110-220V DC 12V safe voltage
Easy installation

YS57103FM-4832