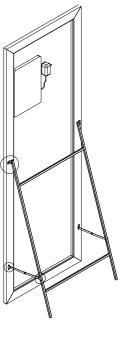

# Free-standing& Wall-mounted

### YS57141

Illuminated dressing mirror(LED)
Copper free mirror from float glass
Alumnium frame
3000-6000K dimmable touch control
110-220V DC 12V safe voltage
Free-standing and Wall-mounted

### YS57141E

Illuminated dressing mirror(LED)
Copper free mirror from float glass
Alumnium frame
3000-6000K dimmable touch control
110-220V DC 12V safe voltage
Free-standing and Wall-mounted

### YS57141T

Illuminated dressing mirror (LED)
Copper free mirror from float glass
Alumnium frame
3000-6000K dimmable touch control
110-220V DC 12V safe voltage
Free-standing and Wall-mounted