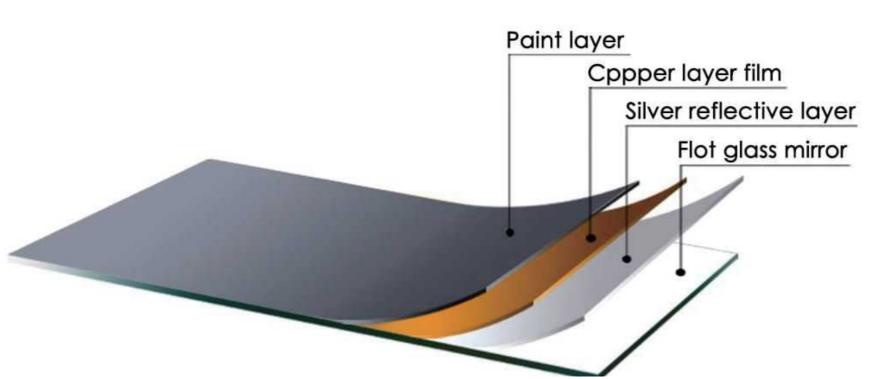

YS57101F

(1)

Illuminated bathroom mirror(LED)
Copper free mirror from float glass
3000-6000K dimmable touch control
Anti-fog and IP44 waterproof
II0-220V DC 12V safe voltage

Illuminated bathroom mirror(LED)
Copper free mirror from float glass
3000-6000K dimmable touch control
Anti-fog and IP44 waterproof
II0-220V DC 12V safe voltage