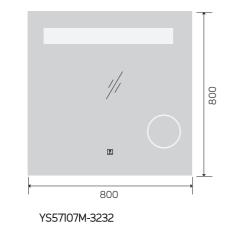

### YS57108FM

YS57115F-2028 YS57115F-2432

YS57115F-3232

YS57108FM-2028

YS57108FM-2432

YS57108FM-3232

YS57108FM-4832

Illuminated bathroom mirror(LED)
Copper free mirror from float glass
3000-6000K dimmable touch control
Anti-fog and IP44 waterproof
110-220V DC 12V safe voltage
Easy installation