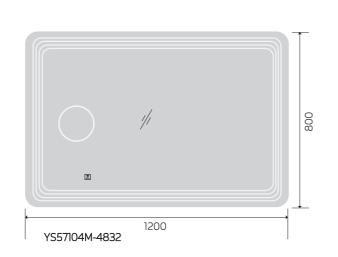

# YS57104M

# YS57104FM

Illuminated bathroom mirror(LED)
Copper free mirror from float glass
3000-6000K dimmable touch control
Anti-fog and IP44 waterproof
110-220V DC 12V safe voltage
Easy installation

YS57104FM-4032