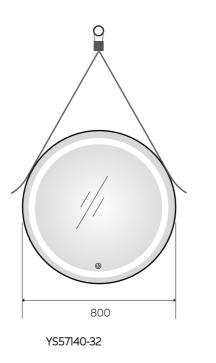

### YS57140

Illuminated bathroom mirror(LED)
Copper free mirror from float glass
3000-6000K dimmable touch control
Anti-fog and IP44 waterproof
110-220V DC 12V safe voltage
Easy installation

### YS57140F