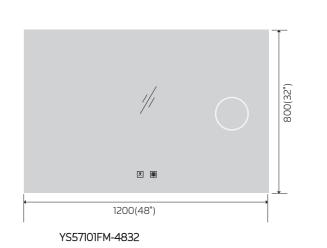

**☆** +--

**(((()** 

YS57101FM

Illuminated bathroom mirror(LED)
Copper free mirror from float glass
3000-6000K dimmable touch contro
Anti-fog and IP44 waterproof
110-220V DC 12V safe voltage
Easy installation

Illuminated bathroom mirror(LED)
Copper free mirror from float glass
3000-6000K dimmable touch control
Anti-fog and IP44 waterproof
110-220V DC 12V safe voltage
Easy installation