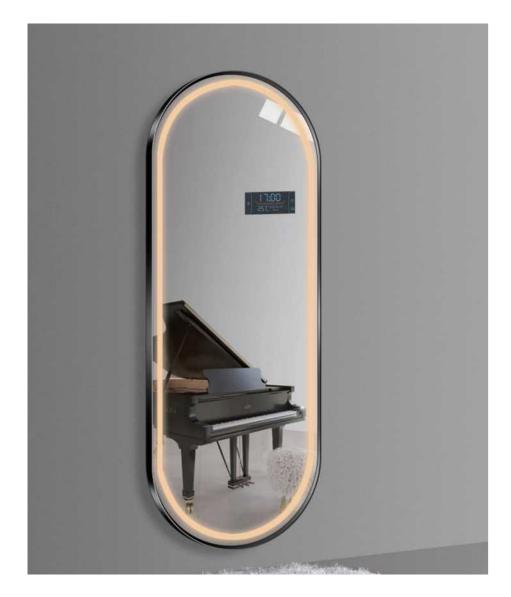

# **Contemporary Style Bathroom**

The LED mirror touch sensor switch has dimming and color mode changing function. When people touch the light for the first time, the lights on. When people touch again, the lights off, when people keep pressing, the ligtht color temperature switch from 3000K to 6000K.

## Contemporary Style Bathroom

The LED mirror touch sensor switch has dimming and color mode changing function. When people touch the light for the first time, the lights on. When people touch again, the lights off, when people keep pressing, the light color temperature switch from 3000K to 6000K.