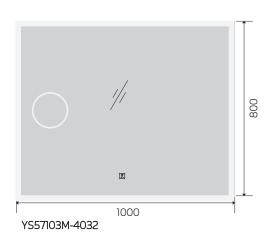

# YS57103

Illuminated bathroom mirror(LED)
Copper free mirror from float glass
3000-6000K dimmable touch control
Anti-fog and IP44 waterproof
110-220V DC 12V safe voltage

YS57103-4032

YS57103F-4032 YS57103F-4832