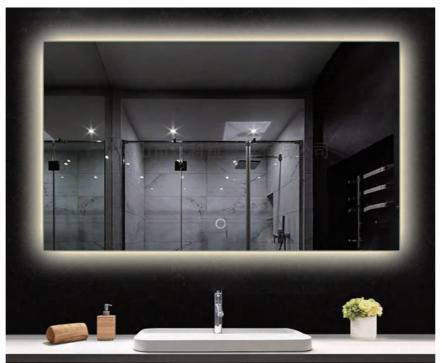

# **Contemporary Style Bathroom**

The LED mirror touch sensor switch has dimming and color mode changing function. When people touch the light for the first time, the lights on. When people touch again, the lights off, when people keep pressing, the ligtht color temperature switch from 3000K to 6000K.

With Separate control switch for lighting dimmer and Anti-fog.

Short press lighting button within one second(1s) to turn on or off the light, Long press the light button for more than one Second(1s) to active the dimmer function. Energy Saving for Anti-fog by separte button control.