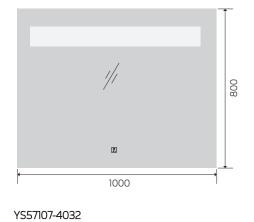

YS57107F

Illuminated bathroom mirror(LED)
Copper free mirror from float glass
3000-6000K dimmable touch control
Anti-fog and IP44 waterproof
II0-220V DC I2V safe voltage

YS57107F-4032

YS57107F-4832

**(((()** 