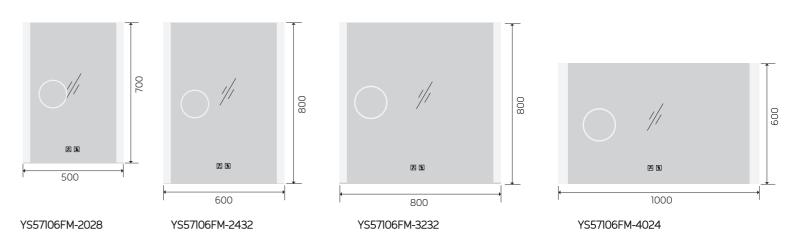

### YS57108FM

YS57115F-2028 YS57115F-2432

YS57115F-3232

YS57108FM-2028

YS57108FM-2432

YS57108FM-3232

YS57108FM-4832

Illuminated bathroom mirror(LED)
Copper free mirror from float glass
3000-6000K dimmable touch control
Anti-fog and IP44 waterproof
110-220V DC 12V safe voltage
Easy installation