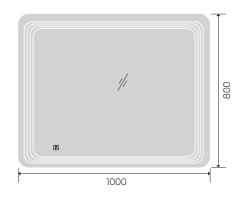

YS57114F-2432

YS57114F-3232

YS57114F-4024

YS57114F-4832

Illuminated bathroom mirror(LED)
Copper free mirror from float glass
3000-6000K dimmable touch control
Anti-fog and IP44 waterproof
110-220V DC 12V safe voltage