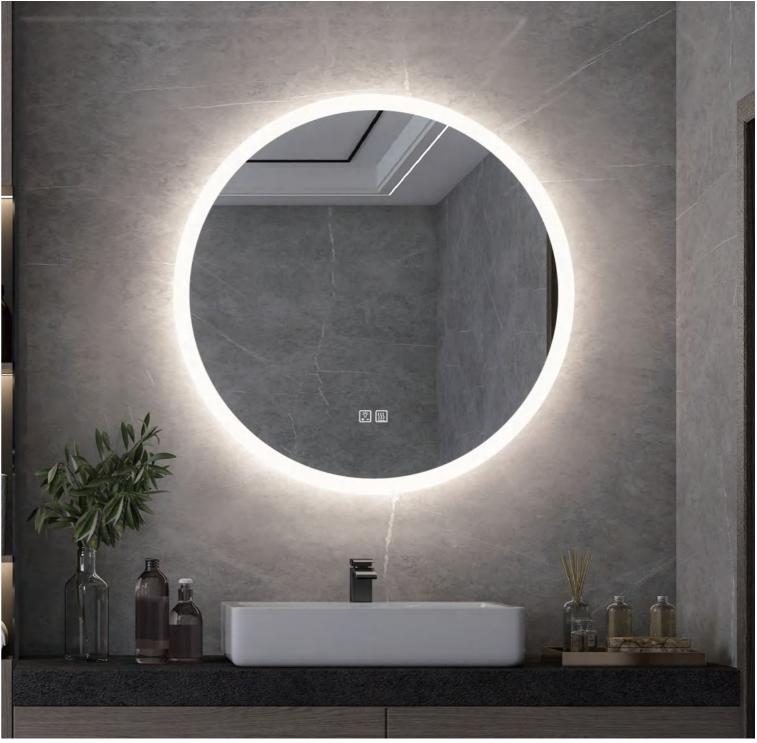

# **Contemporary Style Bathroom**

The LED mirror touch sensor switch has dimming and color mode changing function. When people touch the light for the first time, the lights on. When people touch again, the lights off, when people keep pressing, the ligtht color temperature switch from 3000K to 6000K.

With Separate control switch for lighting dimmer and Anti-fog.

Short press lighting button within one second(1s) to turn on or off the light, Long press the light button for more than one Second(1s) to active the dimmer function. Energy Saving for Anti-fog by separte button control.