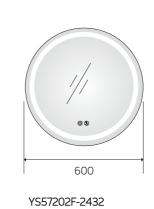

YS57014-2448

YS57015

YS57015-2040

YS57202F

Illuminated bathroom mirror(LED)
Copper free mirror from float glass
3000-6000K dimmable touch control
Anti-fog and IP44 waterproof
II0-220V DC 12V safe voltage

YS57202-36

YS57203-24

YS57203-28

YS57203F

Illuminated bathroom mirror(LED)
Copper free mirror from float glass
3000-6000K dimmable touch contro
Anti-fog and IP44 waterproof
II0-220V DC 12V safe voltage

YS57203-32

YS57203F-2028

YS57203F-3232

700

900

YS57203F-4032

YS57203-2028

**(()** (()) (()) (())

YS57203F

(i) (iii)