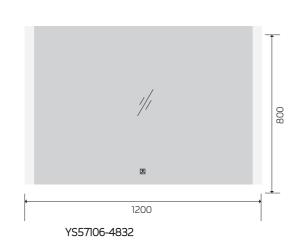

nt lighting





YS57105-2028

YS57105-4032























YS57105F-4032 YS57105F-4832













500

YS57105M-2028

















? **1** 

500

YS57105FM-2028

**(()** (()) (())





YS57105FM

(i) (ii) (3X)

Illuminated bathroom mirror(LED)
Copper free mirror from float glass
3000-6000K dimmable touch control
Anti-fog and IP44 waterproof
110-220V DC 12V safe voltage
Easy installation



































Illuminated bathroom mirror(LED)
Copper free mirror from float glass
3000-6000K dimmable touch control
Anti-fog and IP44 waterproof
110-220V DC 12V safe voltage
Easy installation







Illuminated bathroom mirror(LED)
Copper free mirror from float glass
3000-6000K dimmable touch control
Anti-fog and IP44 waterproof
II0-220V DC I2V safe voltage





















YS57106F-4032 YS57106F-4832



































# YS57106FM

Illuminated bathroom mirror(LED)
Copper free mirror from float glass
3000-6000K dimmable touch control
Anti-fog and IP44 waterproof
110-220V DC 12V safe voltage
Easy installation







































Illuminated bathroom mirror(LED)
Copper free mirror from float glass
3000-6000K dimmable touch control
Anti-fog and IP44 waterproof
II0-220V DC I2V safe voltage















YS57107F

Illuminated bathroom mirror(LED)
Copper free mirror from float glass
3000-6000K dimmable touch control
Anti-fog and IP44 waterproof
II0-220V DC I2V safe voltage

























YS57107F-4032

YS57107F-4832

























**(((()** 



Illuminated bathroom mirror(LED)
Copper free mirror from flo