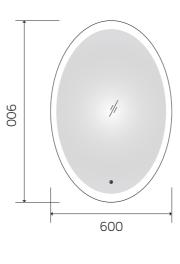

YS57203-24

YS57203-28

YS57203F

Illuminated bathroom mirror(LED)
Copper free mirror from float glass
3000-6000K dimmable touch contro
Anti-fog and IP44 waterproof
II0-220V DC 12V safe voltage

YS57203-32

YS57203F-2028

YS57203F-3232

700

900

YS57203F-4032

YS57203-2028

**(()** (()) (()) (())

YS57203F

(i) (iii)