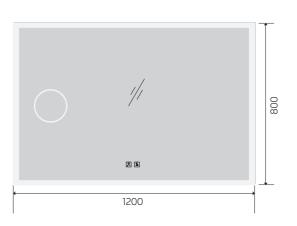

# YS57103

Illuminated bathroom mirror(LED)
Copper free mirror from float glass
3000-6000K dimmable touch control
Anti-fog and IP44 waterproof
110-220V DC 12V safe voltage

YS57103-4032

YS57103F-4032 YS57103F-4832