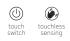

15cm
Induction Distance
Touchless Sensoring

when the sensor detected human being close, light on

light keep on when human being in 50-80cm

when the sensor detected human being out of range, light off

## **Touchless Sensing**

### No Need Touch, Auto-Sensing ON/OFF

Wave your hand in 15cm distance above the sensor, to light on the mirror, no need to touch;

When in the night, if you come to 50-80cm distance with the mirror, the sensor will detect the human being and light on, when out of the range, the light will be off automaticly.