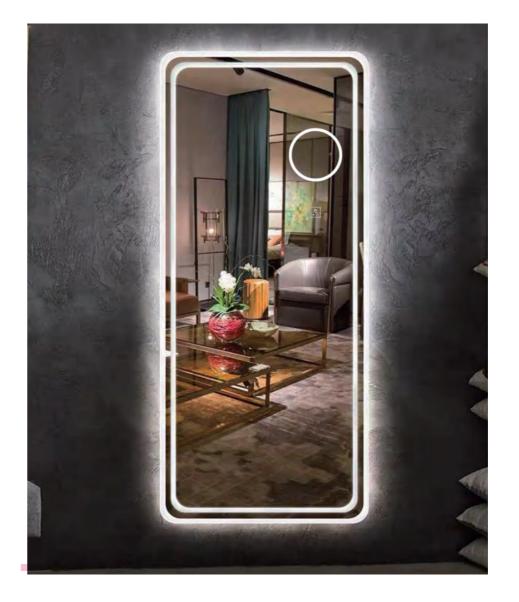

# Free-standing& Wall-mounted

### YS57141

Illuminated dressing mirror(LED)
Copper free mirror from float glass
Alumnium frame
3000-6000K dimmable touch control
110-220V DC 12V safe voltage
Free-standing and Wall-mounted

### YS57141M

Illuminated dressing mirror(LED)
Copper free mirror from float glass
Alumnium frame
3000-6000K dimmable touch control
110-220V DC 12V safe voltage
Free-standing and Wall-mounted

YS57141M-6319

### YS57141E

Illuminated dressing mirror(LED)
Copper free mirror from float glass
Alumnium frame
3000-6000K dimmable touch control
110-220V DC 12V safe voltage
Free-standing and Wall-mounted

### YS57141T

Illuminated dressing mirror (LED)
Copper free mirror from float glass
Alumnium frame
3000-6000K dimmable touch control
110-220V DC 12V safe voltage
Free-standing and Wall-mounted