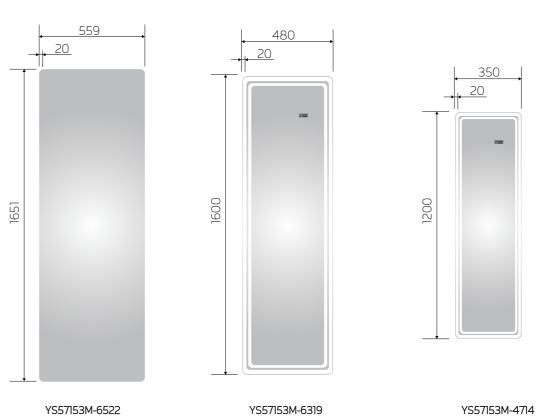

### YS57153M

Illuminated dressing mirror(LED)
Copper free mirror from float glass
Alumnium frame
3000-6000K dimmable touch control
110-220V DC 12V safe voltage
Free-standing and Wall-mounted

YS57153M-6522 YS57153M-6319 YS57153M-4714