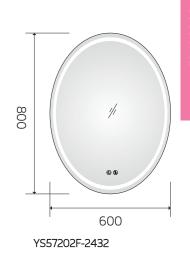

YS57014-2448

YS57015

YS57015-2040

YS57202F

Illuminated bathroom mirror(LED)
Copper free mirror from float glass
3000-6000K dimmable touch control
Anti-fog and IP44 waterproof
II0-220V DC 12V safe voltage

YS57202-36

YS57203-24

YS57203-28

YS57203F

Illuminated bathroom mirror(LED)
Copper free mirror from float glass
3000-6000K dimmable touch contro
Anti-fog and IP44 waterproof
II0-220V DC 12V safe voltage

YS57203-32

YS57203F-2028