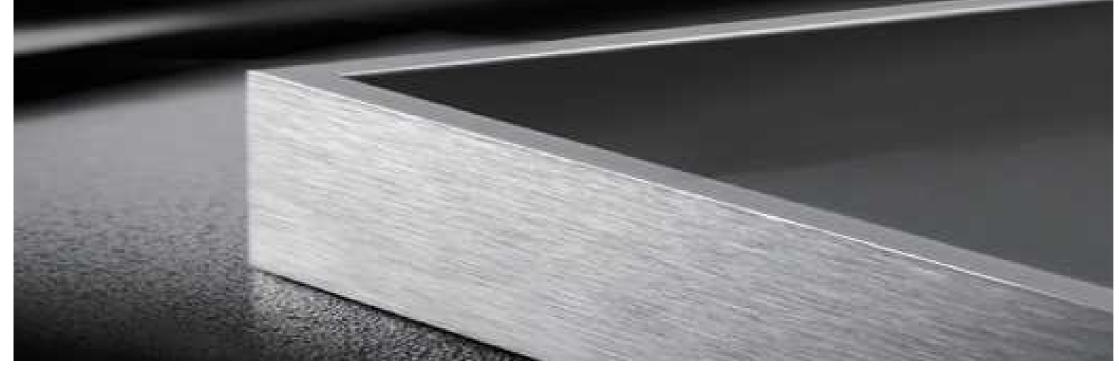

# **Alumnium Frame**

## Alumnium Frame, Multi-color

The frame of the framed LED dressing mirror has a variety of materials and colors, suitable for all kinds of styles, can be modern and simple, or there are noble and gorgeous.