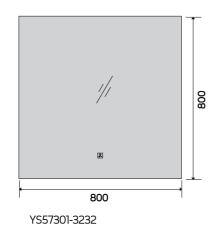

YS57301

 $\bigcirc$ 

Illuminated bathroom mirror(LED)
Copper free mirror from float glass
3000-6000K dimmable touch control
Anti-fog and IP44 waterproof
II0-220V DC I2V safe voltage

YS57301F-2028

YS57301-4032

YS57301F-4832

500

YS57301M-2028

1000 YS57301M-3232 YS57301M-4024

YS57301FM

**(()** (()) (())