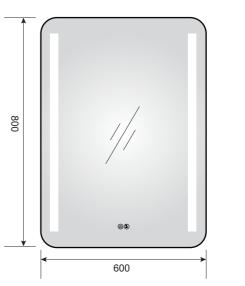

YS57101F

(1)

Illuminated bathroom mirror(LED)
Copper free mirror from float glass
3000-6000K dimmable touch control
Anti-fog and IP44 waterproof
II0-220V DC 12V safe voltage

Illuminated bathroom mirror(LED)
Copper free mirror from float glass
3000-6000K dimmable touch control
Anti-fog and IP44 waterproof
II0-220V DC 12V safe voltage

**☆** +--

**(((()** 

YS57101FM

Illuminated bathroom mirror(LED)
Copper free mirror from float glass
3000-6000K dimmable touch contro
Anti-fog and IP44 waterproof
110-220V DC 12V safe voltage
Easy installation

Illuminated bathroom mirror(LED)
Copper free mirror from float glass
3000-6000K dimmable touch control
Anti-fog and IP44 waterproof
110-220V DC 12V safe voltage
Easy installation