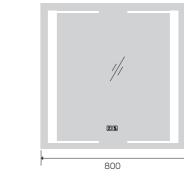

# YS57105

Illuminated bathroom mirror(LED)
Copper free mirror from float glass
3000-6000K dimmable touch control
Anti-fog and IP44 waterproof
110-220V DC 12V safe voltage
Equipment lighting

YS57105-2028

YS57105-4032

YS57105F-4032 YS57105F-4832

500

YS57105M-2028

? **1** 

500

YS57105FM-2028

**(()** (()) (())