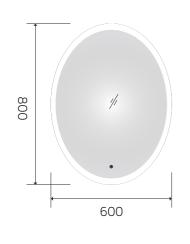

YS57203-24

YS57203-28

YS57203F

Illuminated bathroom mirror(LED)
Copper free mirror from float glass
3000-6000K dimmable touch contro
Anti-fog and IP44 waterproof
II0-220V DC 12V safe voltage

YS57203-32

YS57203F-2028

YS57203F-3232

700

900

YS57203F-4032

YS57203-2028

**(()** (()) (()) (())

YS57203F

(i) (iii)