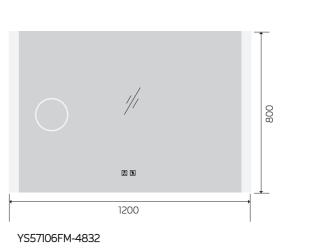

YS57106F-4032 YS57106F-4832

# YS57106FM

Illuminated bathroom mirror(LED)
Copper free mirror from float glass
3000-6000K dimmable touch control
Anti-fog and IP44 waterproof
110-220V DC 12V safe voltage
Easy installation

Illuminated bathroom mirror(LED)
Copper free mirror from float glass
3000-6000K dimmable touch control
Anti-fog and IP44 waterproof
II0-220V DC I2V safe voltage