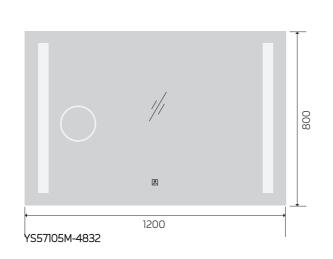

# YS57105

Illuminated bathroom mirror(LED)
Copper free mirror from float glass
3000-6000K dimmable touch control
Anti-fog and IP44 waterproof
110-220V DC 12V safe voltage
Equipment lighting

YS57105-2028

YS57105-4032

YS57105F-4032 YS57105F-4832

500

YS57105M-2028

? **1** 

500

YS57105FM-2028

**(()** (()) (())