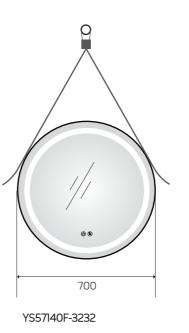

ed bathroom mirror(LED)
Copper free mirror from float glass
3000-6000K dimmable touch control
Anti-fog and IP44 waterproof
110-220V DC 12V safe voltage
Easy installation









### YS57140F















### BRASS FRAME





### BRASS FRAME









**(** 











**(1)** 





Illuminated bathroom mirror(LED)
Copper free mirror from float glass
3000-6000K dimmable touch control
Anti-fog and IP44 waterproof
110-220V DC 12V safe voltage
Easy installation















YS57120-2028 YS57120~2432 YS57120-2436 YS57120F-2028 YS57120F-2432 YS57120F-2436















### YS57140

Illuminated bathroom mirror(LED)
Copper free mirror from float glass
3000-6000K dimmable touch control
Anti-fog and IP44 waterproof
110-220V DC 12V safe voltage
Easy installation









### YS57140F















### BRASS FRAME





### BRASS FRAME









**(** 











**(1)** 







Illuminated bathroom mirror(LED)
Copper free mirror from float glass
3000-6000K dimmable touch control
Anti-fog and IP44 waterproof
II0-220V DC I2V safe voltage















YS57120-2028 YS57120~2432 YS57120-2436 YS57120F-2028 YS57120F-2432 YS57120F-2436





# **Touch Button**

## Contemporary Style Bathroom

The LED mirror touch sensor switch has dimming and color mode changing function. When people touch the light for the first time, the lights on. When people touch again, the lights off, when people keep pressing, the light color temperature switch from 3000K to 6000K.

With Separate control switch for lighting dimmer and Anti-fog.

Short press lighting button within one second(ls) to turn on or off t