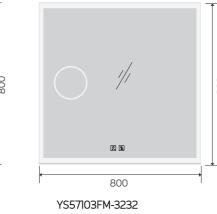

### YS57108FM

YS57115F-2028 YS57115F-2432

YS57115F-3232

YS57108FM-2028

YS57108FM-2432

YS57108FM-3232

YS57108FM-4832

Illuminated bathroom mirror(LED)
Copper free mirror from float glass
3000-6000K dimmable touch control
Anti-fog and IP44 waterproof
110-220V DC 12V safe voltage
Easy installation