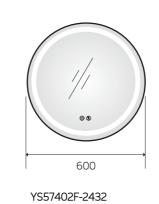

YS57402-24

YS57402-28

YS57402F

(i) (ii)

Illuminated bathroom mirror(LED)
Copper free mirror from float glass
3000-6000K dimmable touch control
Anti-fog and IP44 waterproof
110-220V DC 12V safe voltage
Easy installation

500

YS57402-20

YS57402-36

**(()** ( ( ()) ( ()) ( ()) ( ()) ( ()) ( ()) ( ()) ( ()) ( ()) ( ()) ( ()) ( ()) ( ()) ( ()) ( ()) ( ()) ( ()) ( ()) ( ()) ( ()) ( ()) ( ()) ( ()) ( ()) ( ()) ( ()) ( ()) ( ()) ( ()) ( ()) ( ()) ( ()) ( ()) ( ()) ( ()) ( ()) ( ()) ( ()) ( ()) ( ()) ( ()) ( ()) ( ()) ( ()) ( ()) ( ()) ( ()) ( ()) ( ()) ( ()) ( ()) ( ()) ( ()) ( ()) ( ()) ( ()) ( ()) ( ()) ( ()) ( ()) ( ()) ( ()) ( ()) ( ()) ( ()) ( ()) ( ()) ( ()) ( ()) ( ()) ( ()) ( ()) ( ()) ( ()) ( ()) ( ()) ( ()) ( ()) ( ()) ( ()) ( ()) ( ()) ( ()) ( ()) ( ()) ( ()) ( ()) ( ()) ( ()) ( ()) ( ()) ( ()) ( ()) ( ()) ( ()) ( ()) ( ()) ( ()) ( ()) ( ()) ( ()) ( ()) ( ()) ( ()) ( ()) ( ()) ( ()) ( ()) ( ()) ( ()) ( ()) ( ()) ( ()) ( ()) ( ()) ( ()) ( ()) ( ()) ( ()) ( ()) ( ()) ( ()) ( ()) ( ()) ( ()) ( ()) ( ()) ( ()) ( ()) ( ()) ( ()) ( ()) ( ()) ( ()) ( ()) ( ()) ( ()) ( ()) ( ()) ( ()) ( ()) ( ()) ( ()) ( ()) ( ()) ( ()) ( ()) ( ()) ( ()) ( ()) ( ()) ( ()) ( ()) ( ()) ( ()) ( ()) ( ()) ( ()) ( ()) ( ()) ( ()) ( ()) ( ()) ( ()) ( ()) ( ()) ( ()) ( ()) ( ()) ( ()) ( ()) ( ()) ( ()) ( ()) ( ()) ( ()) ( ()) ( ()) ( ()) ( ()) ( ()) ( ()) ( ()) ( ()) ( ()) ( ()) ( ()) ( ()) ( ()) ( ()) ( ()) ( ()) ( ()) ( ()) ( ()) ( ()) ( ()) ( ()) ( ()) ( ()) ( ()) ( ()) ( ()) ( ()) ( ()) ( ()) ( ()) ( ()) ( ()) ( ()) ( ()) ( ()) ( ()) ( ()) ( ()) ( ()) ( ()) ( ()) ( ()) ( ()) ( ()) ( ()) ( ()) ( ()) ( ()) ( ()) ( ()) ( ()) ( ()) ( ()) ( ()) ( ()) ( ()) ( ()) ( ()) ( ()) ( ()) ( ()) ( ()) ( ()) ( ()) ( ()) ( ()) ( ()) ( ()) ( ()) ( ()) ( ()) ( ()) ( ()) ( ()) ( ()) ( ()) ( ()) ( ()) ( ()) ( ()) ( ()) ( ()) ( ()) ( ()) ( ()) ( ()) ( ()) ( ()) ( ()) ( ()) ( ()) ( ()) ( ()) ( ()) ( ()) ( ()) ( ()) ( ()) ( ()) ( ()) ( ()) ( ()) ( ()) ( ()) ( ()) ( ()) ( ()) ( ()) ( ()) ( ()) ( ()) ( ()) ( ()) ( ()) ( ()) ( ()) ( ()) ( ()) ( ()) ( ()) ( ()) ( ()) ( ()) ( ()) ( ()) ( ()) ( ()) ( ()) ( ()) ( ()) ( ()) ( ()) ( ()) ( ()) ( ()) ( ()) ( ()) ( ()) ( ()) ( ()) ( ()) ( ()) ( ()) ( ()) ( ()) ( ()) ( ()) ( ()) ( ()) ( ()) ( ()) ( ()) ( ()) ( ()) ( ()) ( ()) ( ()) ( ()) ( ()) ( ()) ( ()) ( ()) ( ()