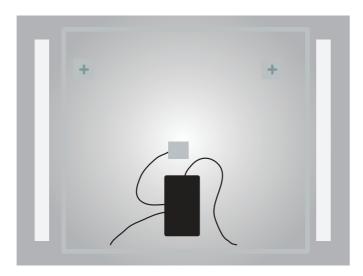

15cm
Induction Distance
Touchless Sensoring

when the sensor detected human being close, light on

light keep on when human being in 50-80cm

when the sensor detected human being out of range, light off

## **Touchless Sensing**

### No Need Touch, Auto-Sensing ON/OFF

Wave your hand in 15cm distance above the sensor, to light on the mirror, no need to touch;

When in the night, if you come to 50-80cm distance with the mirror, the sensor will detect the human being and light on, when out of the range, the light will be off automaticly.