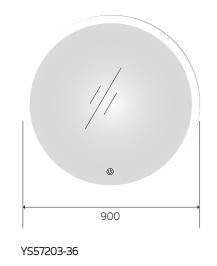

YS57014-2448

YS57015

YS57015-2040

YS57202F

Illuminated bathroom mirror(LED)
Copper free mirror from float glass
3000-6000K dimmable touch control
Anti-fog and IP44 waterproof
II0-220V DC 12V safe voltage

YS57202-36

YS57203-24

YS57203-28

YS57203F

Illuminated bathroom mirror(LED)
Copper free mirror from float glass
3000-6000K dimmable touch contro
Anti-fog and IP44 waterproof
II0-220V DC 12V safe voltage

YS57203-32

YS57203F-2028