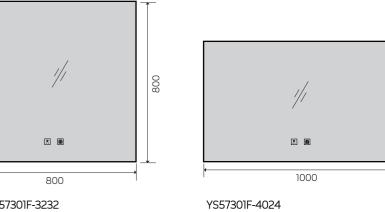

### YS57203F

YS57203F-4064

YS57301F

Illuminated bathroom mirror(LED)
Copper free mirror from float glass
3000-6000K dimmable touch control
Anti-fog and IP44 waterproof
110-220V DC 12V safe voltage
Easy installation

YS57301

 $\bigcirc$ 

Illuminated bathroom mirror(LED)
Copper free mirror from float glass
3000-6000K dimmable touch control
Anti-fog and IP44 waterproof
II0-220V DC I2V safe voltage

YS57301F-2028

YS57301-4032