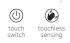

15cm
Induction Distance
Touchless Sensoring

when the sensor detected human being close, light on

light keep on when human being in 50-80cm

when the sensor detected human being out of range, light off

## **Touchless Sensing**

### No Need Touch, Auto-Sensing ON/OFF

Wave your hand in 15cm distance above the sensor, to light on the mirror, no need to touch;

When in the night, if you come to 50-80cm distance with the mirror, the sensor will detect the human being and light on, when out of the range, the light will be off automaticly.