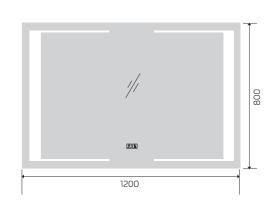

YS57101F

(1)

Illuminated bathroom mirror(LED)
Copper free mirror from float glass
3000-6000K dimmable touch control
Anti-fog and IP44 waterproof
II0-220V DC 12V safe voltage

Illuminated bathroom mirror(LED)
Copper free mirror from float glass
3000-6000K dimmable touch control
Anti-fog and IP44 waterproof
II0-220V DC 12V safe voltage