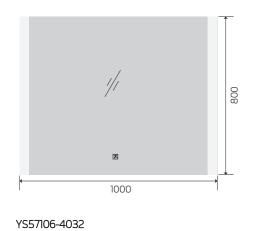

Illuminated bathroom mirror(LED)
Copper free mirror from float glass
3000-6000K dimmable touch control
Anti-fog and IP44 waterproof
110-220V DC 12V safe voltage
Easy installation

Illuminated bathroom mirror(LED)
Copper free mirror from float glass
3000-6000K dimmable touch control
Anti-fog and IP44 waterproof
II0-220V DC I2V safe voltage

YS57106F-4032 YS57106F-4832