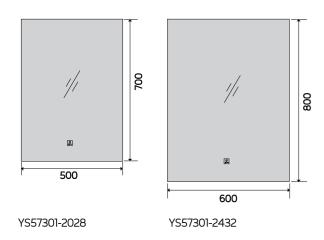

YS57301

 $\bigcirc$ 

Illuminated bathroom mirror(LED)
Copper free mirror from float glass
3000-6000K dimmable touch control
Anti-fog and IP44 waterproof
II0-220V DC I2V safe voltage

YS57301F-2028

YS57301-4032

YS57301F-4832

500

YS57301M-2028

1000 YS57301M-3232 YS57301M-4024

YS57301FM

**(()** (()) (())