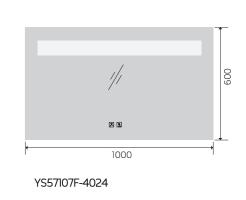

YS57107F

Illuminated bathroom mirror(LED)
Copper free mirror from float glass
3000-6000K dimmable touch control
Anti-fog and IP44 waterproof
II0-220V DC I2V safe voltage

YS57107F-4032

YS57107F-4832

**(((()** 