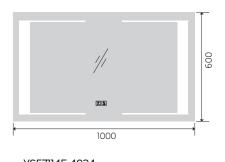

# YS57114F

Illuminated bathroom mirror(LED)
Copper free mirror from float glass
3000-6000K dimmable touch control
Anti-fog and IP44 waterproof
110-220V DC 12V safe voltage
Easy installation

YS57114F-2028

YS57114F-2432

YS57114F-3232

YS57114F-4024

YS57114F-4832

Illuminated bathroom mirror(LED)
Copper free mirror from float glass
3000-6000K dimmable touch control
Anti-fog and IP44 waterproof
110-220V DC 12V safe voltage