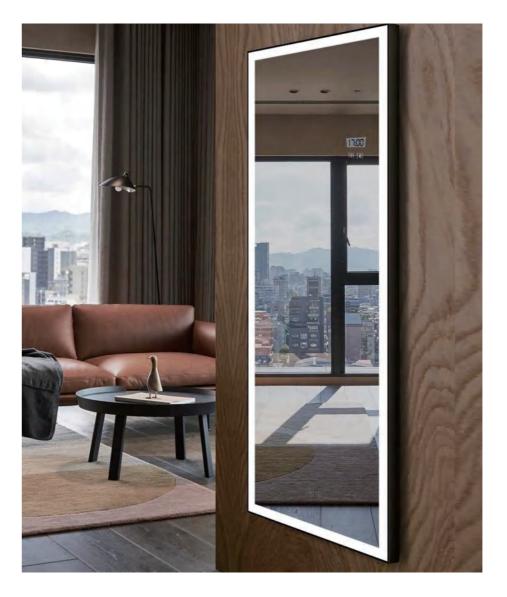

### YS57142

Illuminated dressing mirror(LED)
Copper free mirror from float glass
Alumnium frame
3000-6000K dimmable touch control
110-220V DC 12V safe voltage
Free-standing and Wall-mounted

### YS57142M

Illuminated dressing mirror(LED)
Copper free mirror from float glass
Alumnium frame
3000-6000K dimmable touch control
110-220V DC 12V safe voltage
Free-standing and Wall-mounted

YS57142M-4714 YS57142M-6522 YS57142M-6319

LED Bathroom Mirror LED Bathroom Mirror