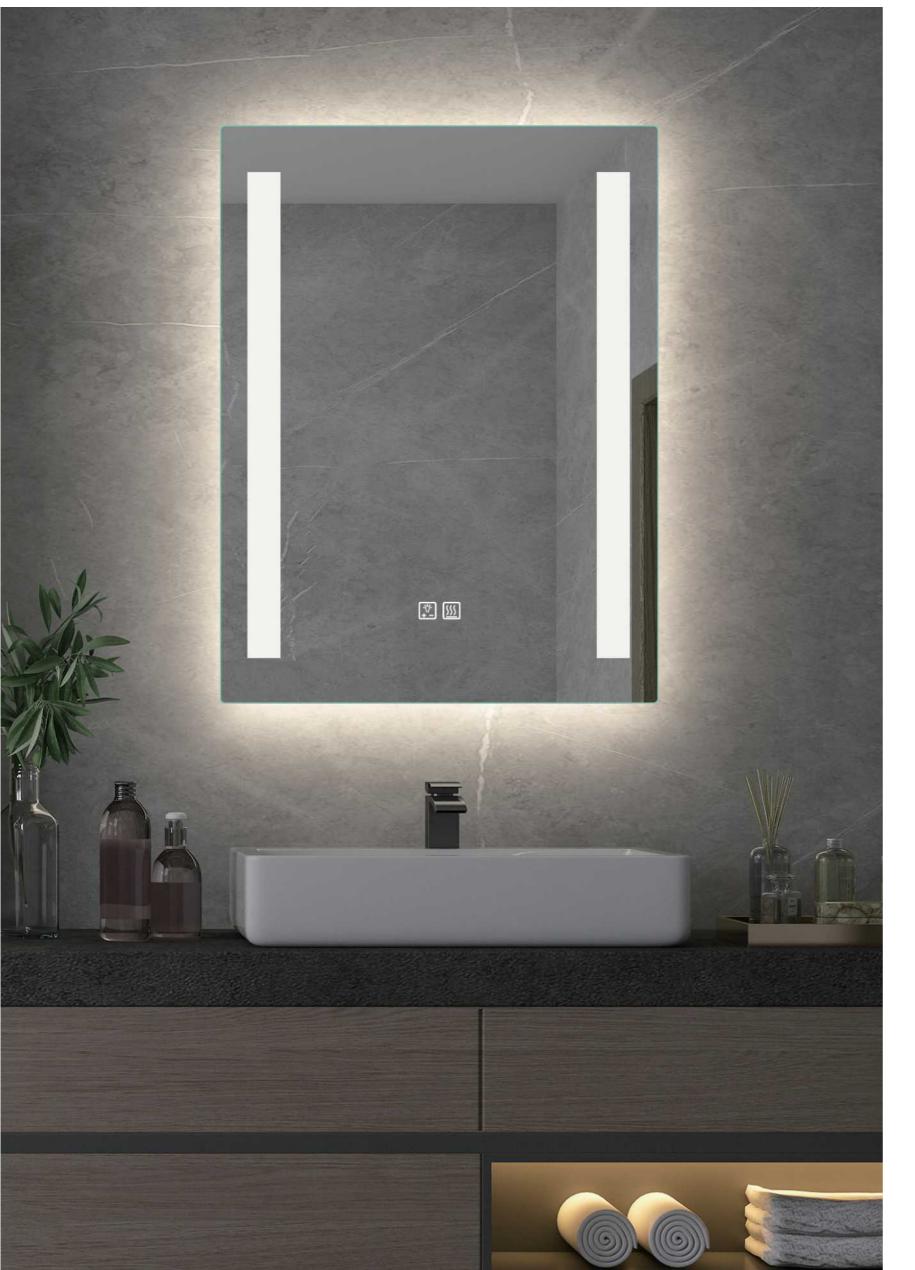

# **Contemporary Style Bathroom**

The LED mirror touch sensor switch has dimming and color mode changing function. When people touch the light for the first time, the lights on. When people touch again, the lights off, when people keep pressing, the ligtht color temperature switch from 3000K to 6000K.

With Separate control switch for lighting dimmer and Anti-fog.

Short press lighting button within one second(1s) to turn on or off the light, Long press the light button for more than one Second(1s) to active the dimmer function. Energy Saving for Anti-fog by separte button control.