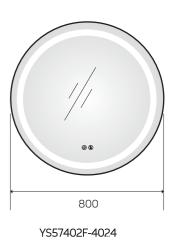

YS57402-24

YS57402-28

YS57402F

(i) (ii)

Illuminated bathroom mirror(LED)
Copper free mirror from float glass
3000-6000K dimmable touch control
Anti-fog and IP44 waterproof
110-220V DC 12V safe voltage
Easy installation

500

YS57402-20

YS57402-36

**(()** ( ( ()) ( ()) ( ()) ( ()) ( ()) ( ()) ( ()) ( ()) ( ()) ( ()) ( ()) ( ()) ( ()) ( ()) ( ()) ( ()) ( ()) ( ()) ( ()) ( ()) ( ()) ( ()) ( ()) ( ()) ( ()) ( ()) ( ()) ( ()) ( ()) ( ()) ( ()) ( ()) ( ()) ( ()) ( ()) ( ()) ( ()) ( ()) ( ()) ( ()) ( ()) ( ()) ( ()) ( ()) ( ()) ( ()) ( ()) ( ()) ( ()) ( ()) ( ()) ( ()) ( ()) ( ()) ( ()) ( ()) ( ()) ( ()) ( ()) ( ()) ( ()) ( ()) ( ()) ( ()) ( ()) ( ()) ( ()) ( ()) ( ()) ( ()) ( ()) ( ()) ( ()) ( ()) ( ()) ( ()) ( ()) ( ()) ( ()) ( ()) ( ()) ( ()) ( ()) ( ()) ( ()) ( ()) ( ()) ( ()) ( ()) ( ()) ( ()) ( ()) ( ()) ( ()) ( ()) ( ()) ( ()) ( ()) ( ()) ( ()) ( ()) ( ()) ( ()) ( ()) ( ()) ( ()) ( ()) ( ()) ( ()) ( ()) ( ()) ( ()) ( ()) ( ()) ( ()) ( ()) ( ()) ( ()) ( ()) ( ()) ( ()) ( ()) ( ()) ( ()) ( ()) ( ()) ( ()) ( ()) ( ()) ( ()) ( ()) ( ()) ( ()) ( ()) ( ()) ( ()) ( ()) ( ()) ( ()) ( ()) ( ()) ( ()) ( ()) ( ()) ( ()) ( ()) ( ()) ( ()) ( ()) ( ()) ( ()) ( ()) ( ()) ( ()) ( ()) ( ()) ( ()) ( ()) ( ()) ( ()) ( ()) ( ()) ( ()) ( ()) ( ()) ( ()) ( ()) ( ()) ( ()) ( ()) ( ()) ( ()) ( ()) ( ()) ( ()) ( ()) ( ()) ( ()) ( ()) ( ()) ( ()) ( ()) ( ()) ( ()) ( ()) ( ()) ( ()) ( ()) ( ()) ( ()) ( ()) ( ()) ( ()) ( ()) ( ()) ( ()) ( ()) ( ()) ( ()) ( ()) ( ()) ( ()) ( ()) ( ()) ( ()) ( ()) ( ()) ( ()) ( ()) ( ()) ( ()) ( ()) ( ()) ( ()) ( ()) ( ()) ( ()) ( ()) ( ()) ( ()) ( ()) ( ()) ( ()) ( ()) ( ()) ( ()) ( ()) ( ()) ( ()) ( ()) ( ()) ( ()) ( ()) ( ()) ( ()) ( ()) ( ()) ( ()) ( ()) ( ()) ( ()) ( ()) ( ()) ( ()) ( ()) ( ()) ( ()) ( ()) ( ()) ( ()) ( ()) ( ()) ( ()) ( ()) ( ()) ( ()) ( ()) ( ()) ( ()) ( ()) ( ()) ( ()) ( ()) ( ()) ( ()) ( ()) ( ()) ( ()) ( ()) ( ()) ( ()) ( ()) ( ()) ( ()) ( ()) ( ()) ( ()) ( ()) ( ()) ( ()) ( ()) ( ()) ( ()) ( ()) ( ()) ( ()) ( ()) ( ()) ( ()) ( ()) ( ()) ( ()) ( ()) ( ()) ( ()) ( ()) ( ()) ( ()) ( ()) ( ()) ( ()) ( ()) ( ()) ( ()) ( ()) ( ()) ( ()) ( ()) ( ()) ( ()) ( ()) ( ()) ( ()) ( ()) ( ()) ( ()) ( ()) ( ()) ( ()) ( ()) ( ()) ( ()) ( ()) ( ()) ( ()) ( ()) ( ()) ( ()) ( ()) ( ()) ( ()) ( ()) ( ()) ( ()) ( ()) ( ()) ( ()) ( ()) ( ()) ( ()