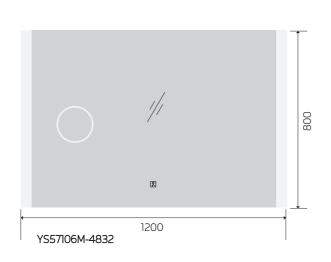

YS57106F-4032 YS57106F-4832

# YS57106FM

Illuminated bathroom mirror(LED)
Copper free mirror from float glass
3000-6000K dimmable touch control
Anti-fog and IP44 waterproof
110-220V DC 12V safe voltage
Easy installation

Illuminated bathroom mirror(LED)
Copper free mirror from float glass
3000-6000K dimmable touch control
Anti-fog and IP44 waterproof
II0-220V DC I2V safe voltage