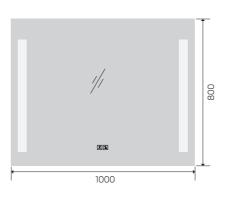

# YS57105

Illuminated bathroom mirror(LED)
Copper free mirror from float glass
3000-6000K dimmable touch control
Anti-fog and IP44 waterproof
110-220V DC 12V safe voltage
Equipment lighting

YS57105-2028

YS57105-4032

YS57105F-4032 YS57105F-4832

500

YS57105M-2028

? **1** 

500

YS57105FM-2028

**(()** (()) (())