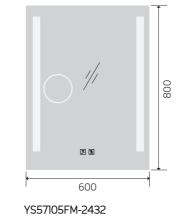

YS57105-4032

YS57105F-4032 YS57105F-4832

500

YS57105M-2028

? **1** 

500

YS57105FM-2028

**(()** (()) (())

YS57105FM

(i) (ii) (3X)

Illuminated bathroom mirror(LED)
Copper free mirror from float glass
3000-6000K dimmable touch control
Anti-fog and IP44 waterproof
110-220V DC 12V safe voltage
Easy installation