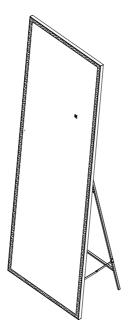

# Free-standing& Wall-mounted

### YS57141

Illuminated dressing mirror(LED)
Copper free mirror from float glass
Alumnium frame
3000-6000K dimmable touch control
110-220V DC 12V safe voltage
Free-standing and Wall-mounted