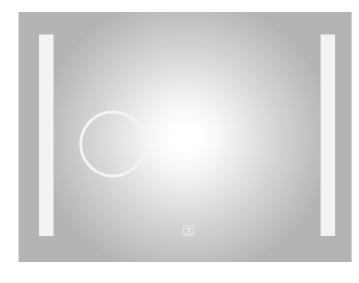

# **Magnifier**

# **LED Bathroom Mirror With Magnifier**

Our magnified bathroom mirror with light have different switch such as the touch ,sensor,button switch.

For our mirror, the led strip light behind mirror looks very

The white LED lighting forms a border all around the mirror, which ensures balanced illumination.

The 3X~10X spot magnifier also illuminated by back lights.

LED Mirror