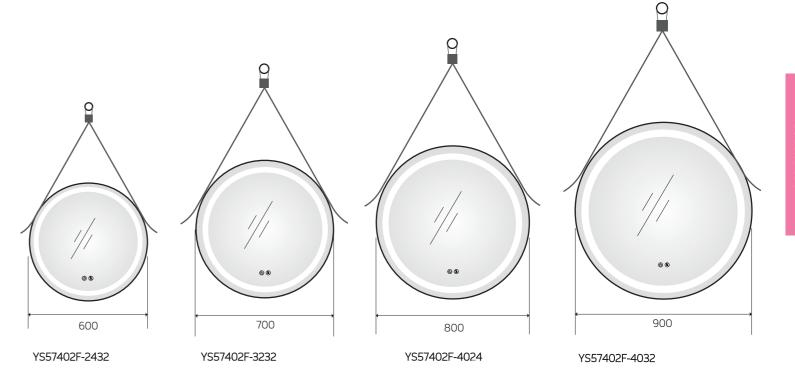

) ( ()) ( ()) ( ()) ( ()) ( ()) ( ()) ( ()) ( ()) ( ()) ( ()) ( ()) ( ()) ( ()) ( ()) ( ()) ( ()) ( ()) ( ()) ( ()) ( ()) ( ()) ( ()) ( ()) ( ()) ( ()) ( ()) ( ()) ( ()) ( ()) ( ()) ( ()) ( ()) ( ()) ( ()) ( ()) ( ()) ( ()) ( ()) ( ()) ( ()) ( ()) ( ()) ( ()) ( ()) ( ()) ( ()) ( ()) ( ()) ( ()) ( ()























YS57402-24



YS57402-28









YS57402FM

(i) (ii)

Illuminated bathroom mirror(LED)
Copper free mirror from float glass
3000-6000K dimmable touch control
Anti-fog and IP44 waterproof
110-220V DC 12V safe voltage
Easy installation





YS57402-36



















Illuminated bathroom mirror(LED)
Copper free mirror from float glass
3000-6000K dimmable touch control
Anti-fog and IP44 waterproof
110-220V DC 12V safe voltage
Easy installation











### YS57402LF



















### YS57140

Illuminated bathroom mirror(LED)
Copper free mirror from float glass
3000-6000K dimmable touch control
Anti-fog and IP44 waterproof
110-220V DC 12V safe voltage
Easy installation









### YS57140F















### BRASS FRAME





### BRASS FRAME









**(** 











**(1)** 





Illuminated bathroom mirror(LED)
Copper free mirror from float glass
3000-6000K dimmable touch control
Anti-fog and IP44 waterproof
110-220V DC 12V safe voltage
Easy installation















YS57120-2028 YS57120~2432 YS57120-2436 YS57120F-2028 YS57120F-2432 YS57120F-2436















### YS57140

Illuminated bathroom mirror(LED)
Copper free mirror from float glass
3000-6000K dimmable touch control
Anti-fog and IP44 waterproof
110-220V DC 12V safe voltage
Easy installa