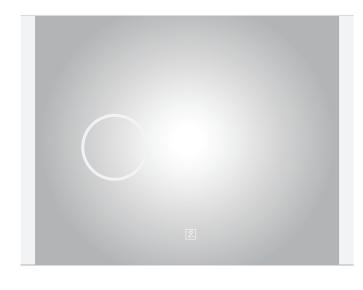

## **Touchless Sensing**

### No Need Touch, Auto-Sensing ON/OFF

Wave your hand in 15cm distance above the sensor, to light on the mirror, no need to touch;

When in the night, if you come to 50-80cm distance with the mirror, the sensor will detect the human being and light on, when out of the range, the light will be off automaticly.