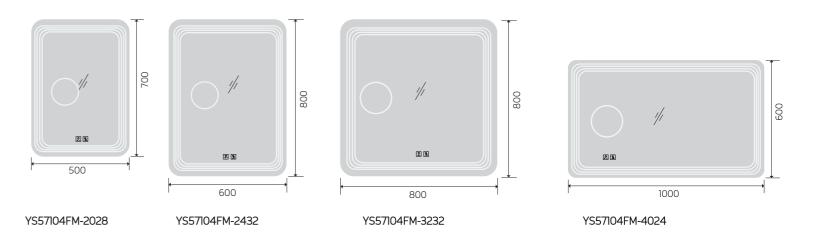

# YS57104M

# YS57104FM

Illuminated bathroom mirror(LED)
Copper free mirror from float glass
3000-6000K dimmable touch control
Anti-fog and IP44 waterproof
110-220V DC 12V safe voltage
Easy installation

YS57104FM-4032