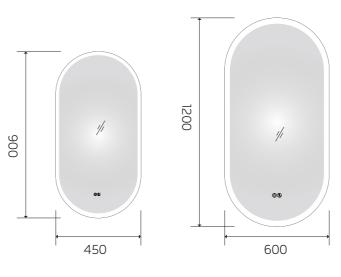

YS57101F

(1)

Illuminated bathroom mirror(LED)
Copper free mirror from float glass
3000-6000K dimmable touch control
Anti-fog and IP44 waterproof
II0-220V DC 12V safe voltage

Illuminated bathroom mirror(LED)
Copper free mirror from float glass
3000-6000K dimmable touch control
Anti-fog and IP44 waterproof
II0-220V DC 12V safe voltage

**☆** +--

**(((()** 

YS57101FM

Illuminated bathroom mirror(LED)
Copper free mirror from float glass
3000-6000K dimmable touch contro
Anti-fog and IP44 waterproof
110-220V DC 12V safe voltage
Easy installation

Illuminated bathroom mirror(LED)
Copper free mirror from float glass
3000-6000K dimmable touch control
Anti-fog and IP44 waterproof
110-220V DC 12V safe voltage
Easy installation