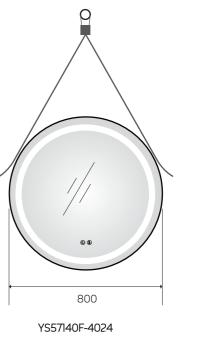

bathroom mirror(LED)
Copper free mirror from float glass
3000-6000K dimmable touch control
Anti-fog and IP44 waterproof
110-220V DC 12V safe voltage
Easy installation









### YS57140F















### BRASS FRAME





### BRASS FRAME









**(** 











**(1)** 





Illuminated bathroom mirror(LED)
Copper free mirror from float glass
3000-6000K dimmable touch control
Anti-fog and IP44 waterproof
110-220V DC 12V safe voltage
Easy installation















YS57120-2028 YS57120~2432 YS57120-2436 YS57120F-2028 YS57120F-2432 YS57120F-2436















### YS57140

Illuminated bathroom mirror(LED)
Copper free mirror from float glass
3000-6000K dimmable touch control
Anti-fog and IP44 waterproof
110-220V DC 12V safe voltage
Easy installation









### YS57140F















### BRASS FRAME





### BRASS FRAME









**(** 











**(1)** 







Illuminated bathroom mirror(LED)
Copper free mirror from float glass
3000-6000K dimmable touch control
Anti-fog and IP44 waterproof
II0-220V DC I2V safe voltage















YS57120-2028 YS57120~2432 YS57120-2436 YS57120F-2028 YS57120F-2432 YS57120F-2436





# **Touch Button**

## Contemporary Style Bathroom

The LED mirror touch sensor switch has dimming and color mode changing function. When people touch the light for the first time, the lights on. When people touch again, the lights off, when people keep pressing, the light color temperature switch from 3000K to 6000K.

With Separate control switch for lighting dimmer and Anti-fog.

Short press lighting button within one second(ls) to turn on or off the