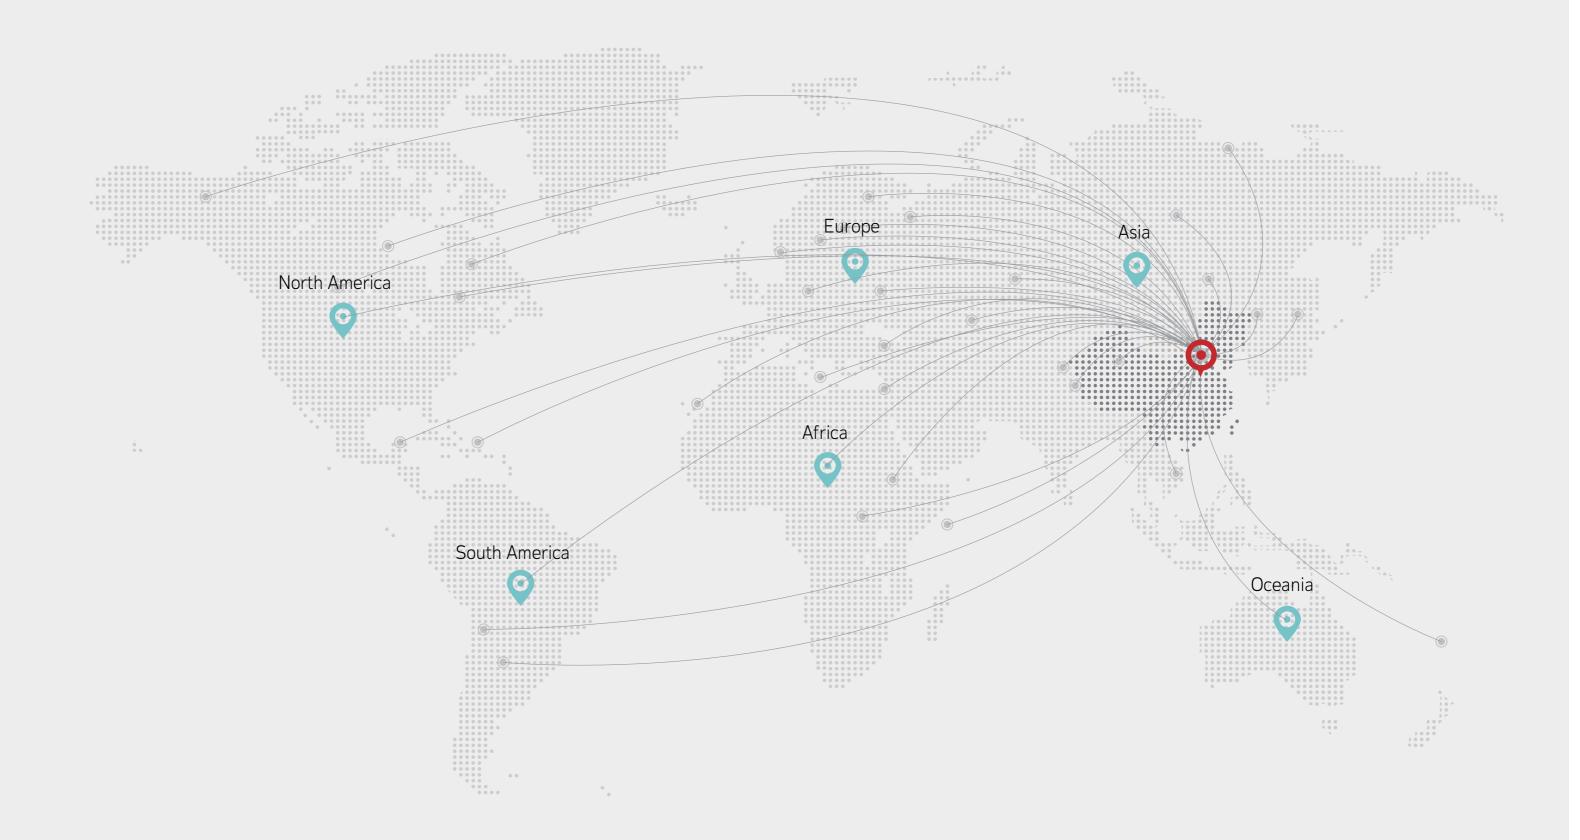

# NETWORK

Our main markets are European countries, North and South America, Africa, Asia and also Australia.

According to different markets requirements, our products are **complying with** EN817, ISO228, EN200, EN14428, EN1112, EN1113, EN997, EN14688, EN3822, GB18145, BS5412, BS EN1286, EN31, EN32, W270, EN37, EN38, GB6952-2005 etc.