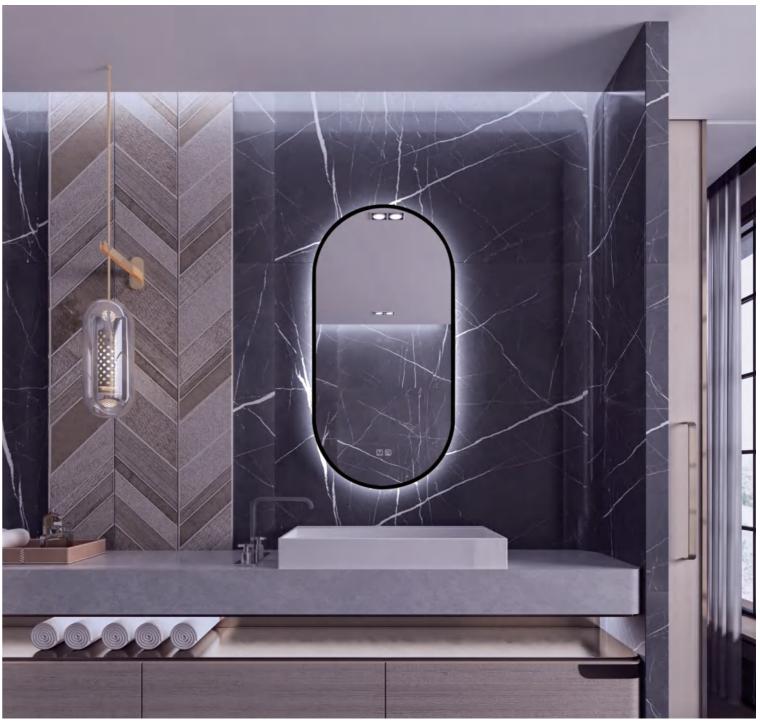

# Say Goodbye to Wipe the Steamed Mirror

With an electric mirror with defog function as part of the bathroom, you will no longer have to wipe mirrors after warm showers, and you won't leave streaks on them as a result. Heated mirrors will give you a fog-free bathroom mirror experience.

Installing anti-fog LED bathroom mirror is a simple and cost-effective way to make your morning preparations easier. It even makes bathroom cleaning more efficient.

Whether you're shaving in the shower or removing makeup, you'll find the mirror anti-fog function perfect for your needs.