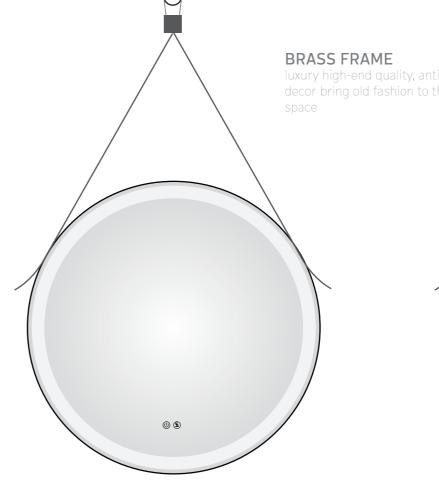

### BRASS FRAME

### BRASS FRAME

**(** 

**(1)** 

Illuminated bathroom mirror(LED)
Copper free mirror from float glass
3000-6000K dimmable touch control
Anti-fog and IP44 waterproof
110-220V DC 12V safe voltage
Easy installation