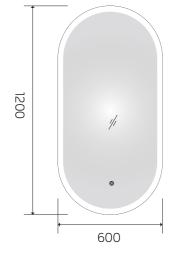

**☆** +--

**(((()** 

YS57101FM

Illuminated bathroom mirror(LED)
Copper free mirror from float glass
3000-6000K dimmable touch contro
Anti-fog and IP44 waterproof
110-220V DC 12V safe voltage
Easy installation

Illuminated bathroom mirror(LED)
Copper free mirror from float glass
3000-6000K dimmable touch control
Anti-fog and IP44 waterproof
110-220V DC 12V safe voltage
Easy installation