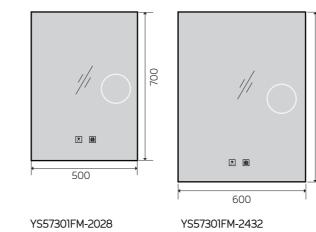

YS57301F-4832

500

YS57301M-2028

1000 YS57301M-3232 YS57301M-4024

YS57301FM

**(()** (()) (())