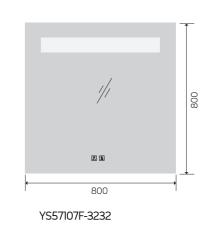

YS57107F

Illuminated bathroom mirror(LED)
Copper free mirror from float glass
3000-6000K dimmable touch control
Anti-fog and IP44 waterproof
II0-220V DC I2V safe voltage

YS57107F-4032

YS57107F-4832

**(((()** 