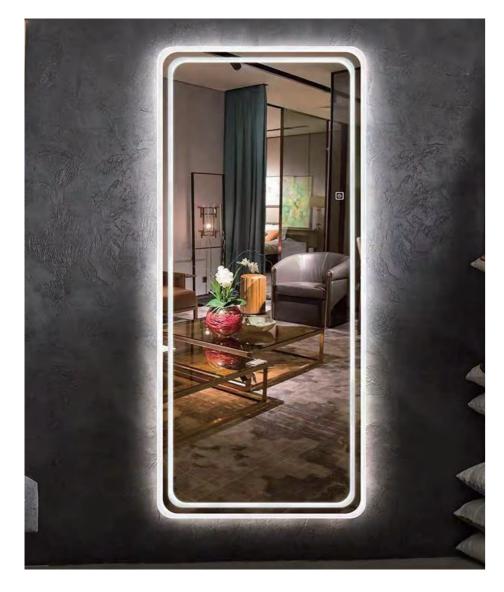

# **Alumnium Frame**

## Alumnium Frame, Multi-color

The frame of the framed LED dressing mirror has a variety of materials and colors, suitable for all kinds of styles, can be modern and simple, or there are noble and gorgeous.

LED Mirror

Crisp, clean, sparse, and minimally appointed. Bold colors, chrome accents, high contrast elements.