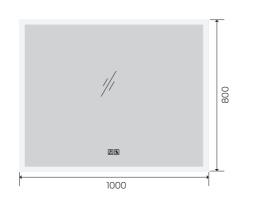

YS57101F

(1)

Illuminated bathroom mirror(LED)
Copper free mirror from float glass
3000-6000K dimmable touch control
Anti-fog and IP44 waterproof
II0-220V DC 12V safe voltage

Illuminated bathroom mirror(LED)
Copper free mirror from float glass
3000-6000K dimmable touch control
Anti-fog and IP44 waterproof
II0-220V DC 12V safe voltage