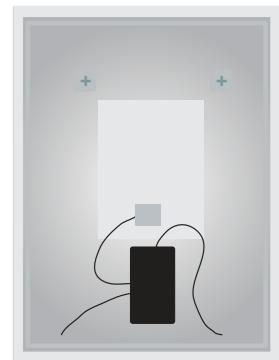

### Connect Your Mobile With Bluetooth/Wi-fi

Nothing will get your day going better than a Smart Mirror with Bluetooth Speakers. And as you will see, a smart mirror offers much more than a regular "Mirrors with Lights".

This "intelligent" network-connected smart mirror from Bonnlo – offers a CE Certified 110-volt touch-sensor switch, LED display, Dimmable LED lighting,

Full Memory settings, and Bluetooth speaker to connect to your mobile phone or connect with your home wi-fi directly.