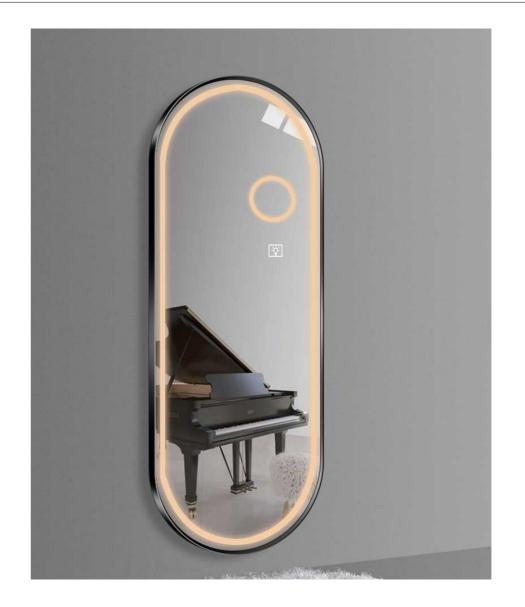

# **Contemporary Style Bathroom**

The LED mirror touch sensor switch has dimming and color mode changing function. When people touch the light for the first time, the lights on. When people touch again, the lights off, when people keep pressing, the ligtht color temperature switch from 3000K to 6000K.

With Separate control switch for lighting dimmer and Anti-fog.

Short press lighting button within one second(1s) to turn on or off the light, Long press the light button for more than one Second(1s) to active the dimmer function. Energy Saving for Anti-fog by separte button control.

## Contemporary Style Bathroom

The LED mirror touch sensor switch has dimming and color mode changing function. When people touch the light for the first time, the lights on. When people touch again, the lights off, when people keep pressing, the light color temperature switch from 3000K to 6000K.

With Separate control switch for lighting dimmer and Anti-fog.

Short press lighting button within one second(ls) to turn on or off the light, Long press the light button for more than one Second(ls) to active the dimmer function. Energy Saving for Anti-fog by separte button control.