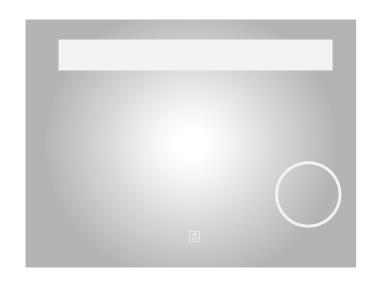

# **Magnifier**

# **LED Bathroom Mirror With Magnifier**

Our magnified bathroom mirror with light have different switch such as the touch ,sensor,button switch.

For our mirror, the led strip light behind mirror looks very

The white LED lighting forms a border all around the mirror, which ensures balanced illumination.

The 3X~10X spot magnifier also illuminated by back lights.

LED Mirror