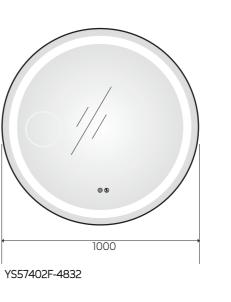

YS57402-24

YS57402-28

YS57402F

(i) (ii)

Illuminated bathroom mirror(LED)
Copper free mirror from float glass
3000-6000K dimmable touch control
Anti-fog and IP44 waterproof
110-220V DC 12V safe voltage
Easy installation

500

YS57402-20

YS57402-36

**(()** ( ( ()) ( ()) ( ()) ( ()) ( ()) ( ()) ( ()) ( ()) ( ()) ( ()) ( ()) ( ()) ( ()) ( ()) ( ()) ( ()) ( ()) ( ()) ( ()) ( ()) ( ()) ( ()) ( ()) ( ()) ( ()) ( ()) ( ()) ( ()) ( ()) ( ()) ( ()) ( ()) ( ()) ( ()) ( ()) ( ()) ( ()) ( ()) ( ()) ( ()) ( ()) ( ()) ( ()) ( ()) ( ()) ( ()) ( ()) ( ()) ( ()) ( ()) ( ()) ( ()) ( ()) ( ()) ( ()) ( ()) ( ()) ( ()) ( ()) ( ()) ( ()) ( ()) ( ()) ( ()) ( ()) ( ()) ( ()) ( ()) ( ()) ( ()) ( ()) ( ()) ( ()) ( ()) ( ()) ( ()) ( ()) ( ()) ( ()) ( ()) ( ()) ( ()) ( ()) ( ()) ( ()) ( ()) ( ()) ( ()) ( ()) ( ()) ( ()) ( ()) ( ()) ( ()) ( ()) ( ()) ( ()) ( ()) ( ()) ( ()) ( ()) ( ()) ( ()) ( ()) ( ()) ( ()) ( ()) ( ()) ( ()) ( ()) ( ()) ( ()) ( ()) ( ()) ( ()) ( ()) ( ()) ( ()) ( ()) ( ()) ( ()) ( ()) ( ()) ( ()) ( ()) ( ()) ( ()) ( ()) ( ()) ( ()) ( ()) ( ()) ( ()) ( ()) ( ()) ( ()) ( ()) ( ()) ( ()) ( ()) ( ()) ( ()) ( ()) ( ()) ( ()) ( ()) ( ()) ( ()) ( ()) ( ()) ( ()) ( ()) ( ()) ( ()) ( ()) ( ()) ( ()) ( ()) ( ()) ( ()) ( ()) ( ()) ( ()) ( ()) ( ()) ( ()) ( ()) ( ()) ( ()) ( ()) ( ()) ( ()) ( ()) ( ()) ( ()) ( ()) ( ()) ( ()) ( ()) ( ()) ( ()) ( ()) ( ()) ( ()) ( ()) ( ()) ( ()) ( ()) ( ()) ( ()) ( ()) ( ()) ( ()) ( ()) ( ()) ( ()) ( ()) ( ()) ( ()) ( ()) ( ()) ( ()) ( ()) ( ()) ( ()) ( ()) ( ()) ( ()) ( ()) ( ()) ( ()) ( ()) ( ()) ( ()) ( ()) ( ()) ( ()) ( ()) ( ()) ( ()) ( ()) ( ()) ( ()) ( ()) ( ()) ( ()) ( ()) ( ()) ( ()) ( ()) ( ()) ( ()) ( ()) ( ()) ( ()) ( ()) ( ()) ( ()) ( ()) ( ()) ( ()) ( ()) ( ()) ( ()) ( ()) ( ()) ( ()) ( ()) ( ()) ( ()) ( ()) ( ()) ( ()) ( ()) ( ()) ( ()) ( ()) ( ()) ( ()) ( ()) ( ()) ( ()) ( ()) ( ()) ( ()) ( ()) ( ()) ( ()) ( ()) ( ()) ( ()) ( ()) ( ()) ( ()) ( ()) ( ()) ( ()) ( ()) ( ()) ( ()) ( ()) ( ()) ( ()) ( ()) ( ()) ( ()) ( ()) ( ()) ( ()) ( ()) ( ()) ( ()) ( ()) ( ()) ( ()) ( ()) ( ()) ( ()) ( ()) ( ()) ( ()) ( ()) ( ()) ( ()) ( ()) ( ()) ( ()) ( ()) ( ()) ( ()) ( ()) ( ()) ( ()) ( ()) ( ()) ( ()) ( ()) ( ()) ( ()) ( ()) ( ()) ( ()) ( ()) ( ()) ( ()) ( ()) ( ()) ( ()) ( ()) ( ()) ( ()) ( ()) ( ()) ( ()) ( ()) ( ()) ( ()) ( ()) ( ()) ( ()