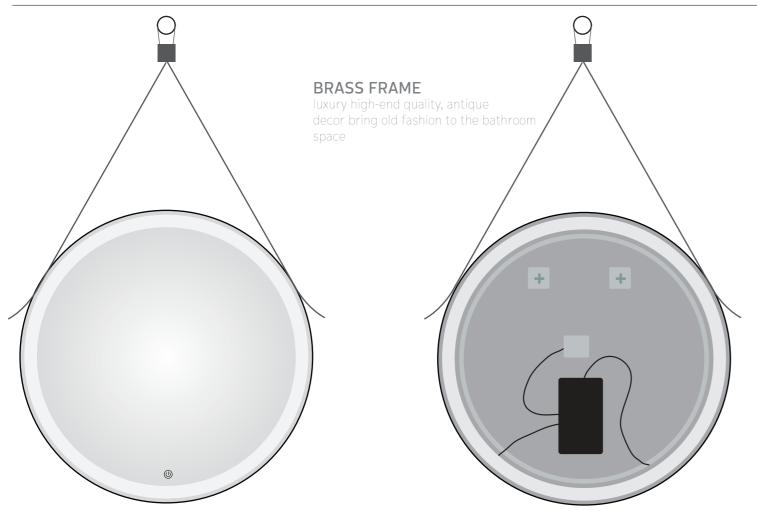

### BRASS FRAME

### BRASS FRAME

**(** 

**(1)** 

Illuminated bathroom mirror(LED)
Copper free mirror from float glass
3000-6000K dimmable touch control
Anti-fog and IP44 waterproof
110-220V DC 12V safe voltage
Easy installation