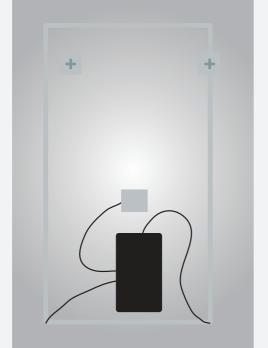

# (U) Touch Button

# **Contemporary Style Bathroom**

The LED mirror touch sensor switch has dimming and color mode changing function. When people touch the light for the first time, the lights on. When people touch again, the lights off, when people keep pressing, the ligtht color temperature switch from 3000K to 6000K.

With Separate control switch for lighting dimmer and Anti-fog.

Short press lighting button within one second(1s) to turn on or off the light, Long press the light button for more than one Second(1s) to active the dimmer function. Energy Saving for Anti-fog by separte button control.