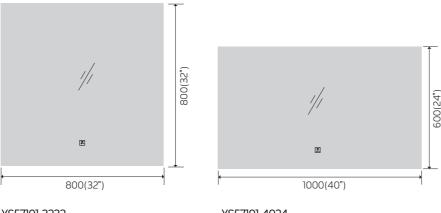

YS57101F

(1)

Illuminated bathroom mirror(LED)
Copper free mirror from float glass
3000-6000K dimmable touch control
Anti-fog and IP44 waterproof
II0-220V DC 12V safe voltage

Illuminated bathroom mirror(LED)
Copper free mirror from float glass
3000-6000K dimmable touch control
Anti-fog and IP44 waterproof
II0-220V DC 12V safe voltage