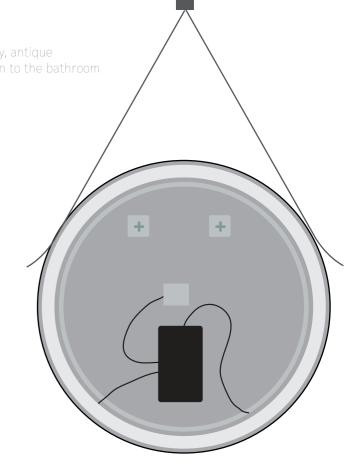

### BRASS FRAME

### BRASS FRAME

**(** 

**(1)** 

Illuminated bathroom mirror(LED)
Copper free mirror from float glass
3000-6000K dimmable touch control
Anti-fog and IP44 waterproof
II0-220V DC I2V safe voltage

YS57120-2028 YS57120~2432 YS57120-2436 YS57120F-2028 YS57120F-2432 YS57120F-2436