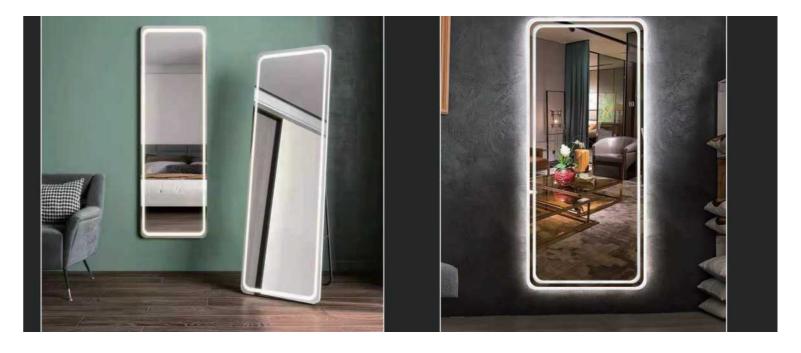

# Free-standing& Wall-mounted

### YS57141

Illuminated dressing mirror(LED)
Copper free mirror from float glass
Alumnium frame
3000-6000K dimmable touch control
110-220V DC 12V safe voltage
Free-standing and Wall-mounted