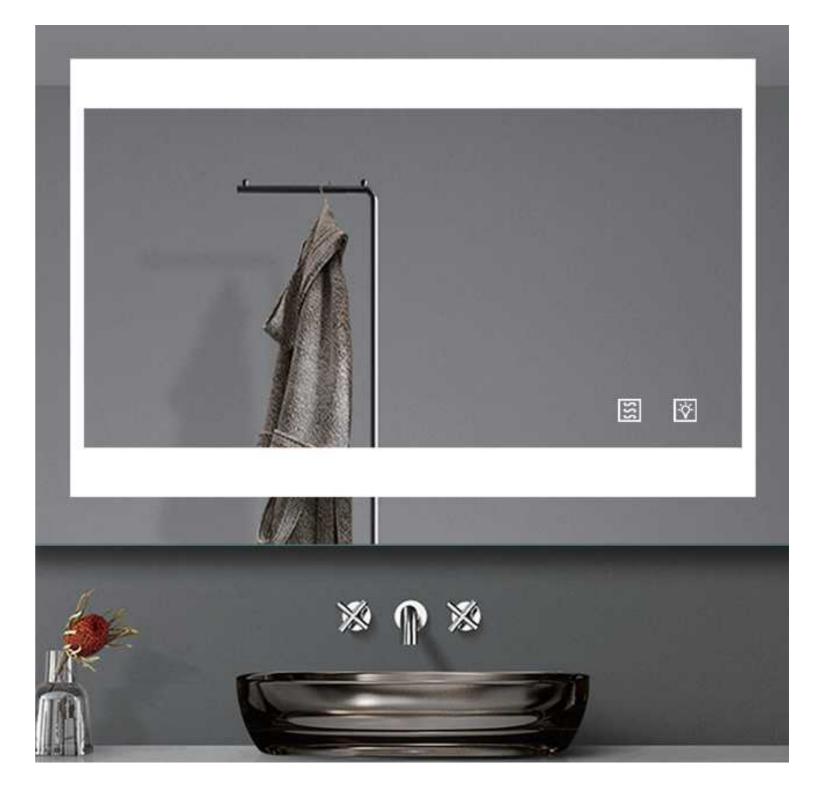

# Free-standing& Wall-mounted

## Alumnium Frame, Multi-color

The frame of the framed LED dressing mirror has a variety of materials and colors, suitable for all kinds of styles, can be modern and simple, or there are noble and gorgeous.