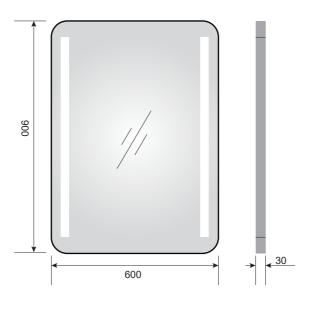

YS57101F

(1)

Illuminated bathroom mirror(LED)
Copper free mirror from float glass
3000-6000K dimmable touch control
Anti-fog and IP44 waterproof
II0-220V DC 12V safe voltage

Illuminated bathroom mirror(LED)
Copper free mirror from float glass
3000-6000K dimmable touch control
Anti-fog and IP44 waterproof
II0-220V DC 12V safe voltage

**☆** +--

**(((()** 

YS57101FM

Illuminated bathroom mirror(LED)
Copper free mirror from float glass
3000-6000K dimmable touch contro
Anti-fog and IP44 waterproof
110-220V DC 12V safe voltage
Easy installation

Illuminated bathroom mirror(LED)
Copper free mirror from float glass
3000-6000K dimmable touch control
Anti-fog and IP44 waterproof
110-220V DC 12V safe voltage
Easy installation