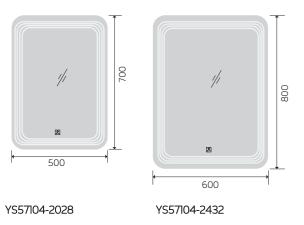

YS57104F-4032 YS57104F-4832

YS57104-4032

YS57104M-2028

# YS57104M

# YS57104FM

Illuminated bathroom mirror(LED)
Copper free mirror from float glass
3000-6000K dimmable touch control
Anti-fog and IP44 waterproof
110-220V DC 12V safe voltage
Easy installation

YS57104FM-4032