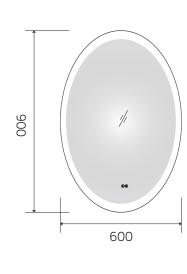

YS57101F

(1)

Illuminated bathroom mirror(LED)
Copper free mirror from float glass
3000-6000K dimmable touch control
Anti-fog and IP44 waterproof
II0-220V DC 12V safe voltage

Illuminated bathroom mirror(LED)
Copper free mirror from float glass
3000-6000K dimmable touch control
Anti-fog and IP44 waterproof
II0-220V DC 12V safe voltage

**☆** +--

**(((()** 

YS57101FM

Illuminated bathroom mirror(LED)
Copper free mirror from float glass
3000-6000K dimmable touch contro
Anti-fog and IP44 waterproof
110-220V DC 12V safe voltage
Easy installation

Illuminated bathroom mirror(LED)
Copper free mirror from float glass
3000-6000K dimmable touch control
Anti-fog and IP44 waterproof
110-220V DC 12V safe voltage
Easy installation