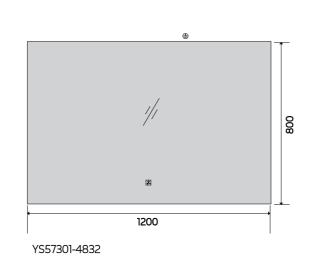

YS57301

 $\bigcirc$ 

Illuminated bathroom mirror(LED)
Copper free mirror from float glass
3000-6000K dimmable touch control
Anti-fog and IP44 waterproof
II0-220V DC I2V safe voltage

YS57301F-2028

YS57301-4032