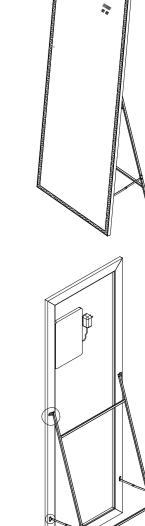

# Free-standing& Wall-mounted

### YS57141

Illuminated dressing mirror(LED)
Copper free mirror from float glass
Alumnium frame
3000-6000K dimmable touch control
110-220V DC 12V safe voltage
Free-standing and Wall-mounted

### YS57141E

Illuminated dressing mirror(LED)
Copper free mirror from float glass
Alumnium frame
3000-6000K dimmable touch control
110-220V DC 12V safe voltage
Free-standing and Wall-mounted

### YS57141T

Illuminated dressing mirror (LED)
Copper free mirror from float glass
Alumnium frame
3000-6000K dimmable touch control
110-220V DC 12V safe voltage
Free-standing and Wall-mounted