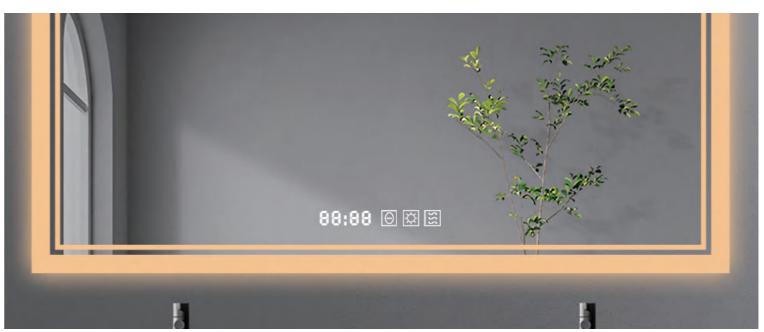

15cm
Induction Distance
Touchless Sensoring

when the sensor detected human being close, light on

light keep on when human being in 50-80cm

when the sensor detected human being out of range, light off

## **Touchless Sensing**

### No Need Touch, Auto-Sensing ON/OFF

Wave your hand in 15cm distance above the sensor, to light on the mirror, no need to touch;

When in the night, if you come to 50-80cm distance with the mirror, the sensor will detect the human being and light on, when out of the range, the light will be off automaticly.