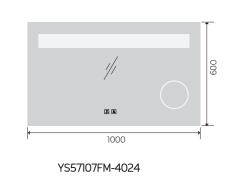

YS57114F-2432

YS57114F-3232

YS57114F-4024

YS57114F-4832

Illuminated bathroom mirror(LED)
Copper free mirror from float glass
3000-6000K dimmable touch control
Anti-fog and IP44 waterproof
110-220V DC 12V safe voltage

1000 YS57115F-4024