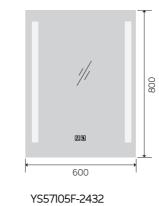

YS57114F-2432

YS57114F-3232

YS57114F-4024

YS57114F-4832

Illuminated bathroom mirror(LED)
Copper free mirror from float glass
3000-6000K dimmable touch control
Anti-fog and IP44 waterproof
110-220V DC 12V safe voltage