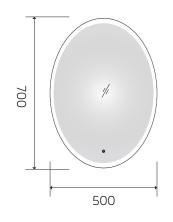

YS57203-24

YS57203-28

YS57203F

Illuminated bathroom mirror(LED)
Copper free mirror from float glass
3000-6000K dimmable touch contro
Anti-fog and IP44 waterproof
II0-220V DC 12V safe voltage

YS57203-32

YS57203F-2028

YS57203F-3232

700

900

YS57203F-4032

YS57203-2028

**(()** (()) (()) (())

YS57203F

(i) (iii)