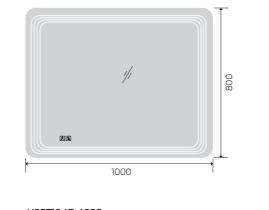

YS57114F-2432

YS57114F-3232

YS57114F-4024

YS57114F-4832

Illuminated bathroom mirror(LED)
Copper free mirror from float glass
3000-6000K dimmable touch control
Anti-fog and IP44 waterproof
110-220V DC 12V safe voltage