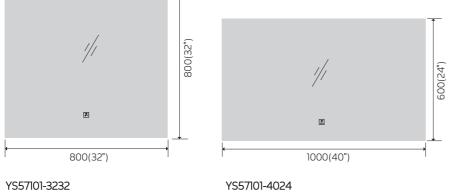

YS57101F

(1)

Illuminated bathroom mirror(LED)
Copper free mirror from float glass
3000-6000K dimmable touch control
Anti-fog and IP44 waterproof
II0-220V DC 12V safe voltage

Illuminated bathroom mirror(LED)
Copper free mirror from float glass
3000-6000K dimmable touch control
Anti-fog and IP44 waterproof
II0-220V DC 12V safe voltage