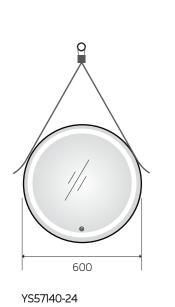

### YS57140

Illuminated bathroom mirror(LED)
Copper free mirror from float glass
3000-6000K dimmable touch control
Anti-fog and IP44 waterproof
110-220V DC 12V safe voltage
Easy installation

### YS57140F