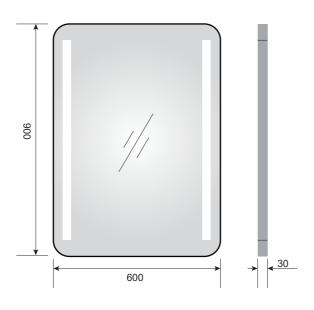

# YS57103

Illuminated bathroom mirror(LED)
Copper free mirror from float glass
3000-6000K dimmable touch control
Anti-fog and IP44 waterproof
110-220V DC 12V safe voltage

YS57103-4032

YS57103F-4032 YS57103F-4832

500

YS57103M-2028

Illuminated bathroom mirror(LED)
Copper free mirror from float glass
3000-6000K dimmable touch control
Anti-fog and IP44 waterproof
110-220V DC 12V safe voltage
Easy installation

YS57103FM-4832