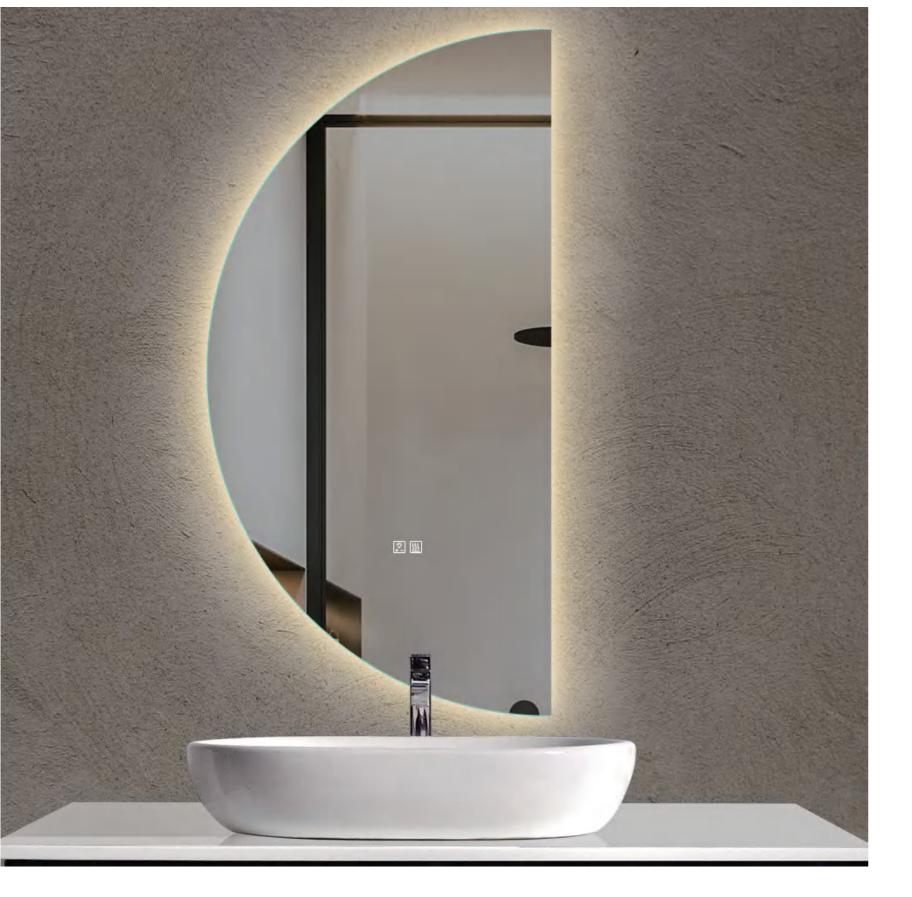

YS57014-2448

YS57015

YS57015-2040

YS57202F

Illuminated bathroom mirror(LED)
Copper free mirror from float glass
3000-6000K dimmable touch control
Anti-fog and IP44 waterproof
II0-220V DC 12V safe voltage

YS57202-36

YS57203-24

YS57203-28

YS57203F

Illuminated bathroom mirror(LED)
Copper free mirror from float glass
3000-6000K dimmable touch contro
Anti-fog and IP44 waterproof
II0-220V DC 12V safe voltage

YS57203-32

YS57203F-2028

YS57203F-3232

700

900

YS57203F-4032

YS57203-2028

**(()** (()) (()) (())

YS57203F

(i) (iii)