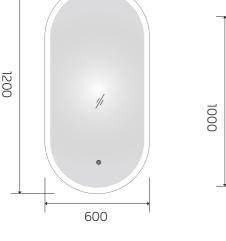

# YS57103

Illuminated bathroom mirror(LED)
Copper free mirror from float glass
3000-6000K dimmable touch control
Anti-fog and IP44 waterproof
110-220V DC 12V safe voltage

YS57103-4032

YS57103F-4032 YS57103F-4832