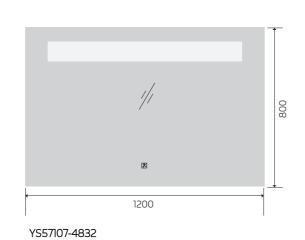

YS57107F

Illuminated bathroom mirror(LED)
Copper free mirror from float glass
3000-6000K dimmable touch control
Anti-fog and IP44 waterproof
II0-220V DC I2V safe voltage

YS57107F-4032

YS57107F-4832

**(((()** 