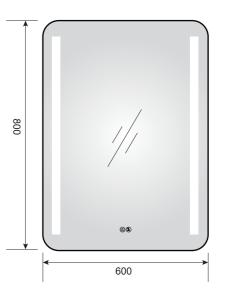

# YS57103

Illuminated bathroom mirror(LED)
Copper free mirror from float glass
3000-6000K dimmable touch control
Anti-fog and IP44 waterproof
110-220V DC 12V safe voltage

YS57103-4032

YS57103F-4032 YS57103F-4832

500

YS57103M-2028

Illuminated bathroom mirror(LED)
Copper free mirror from float glass
3000-6000K dimmable touch control
Anti-fog and IP44 waterproof
110-220V DC 12V safe voltage
Easy installation

YS57103FM-4832