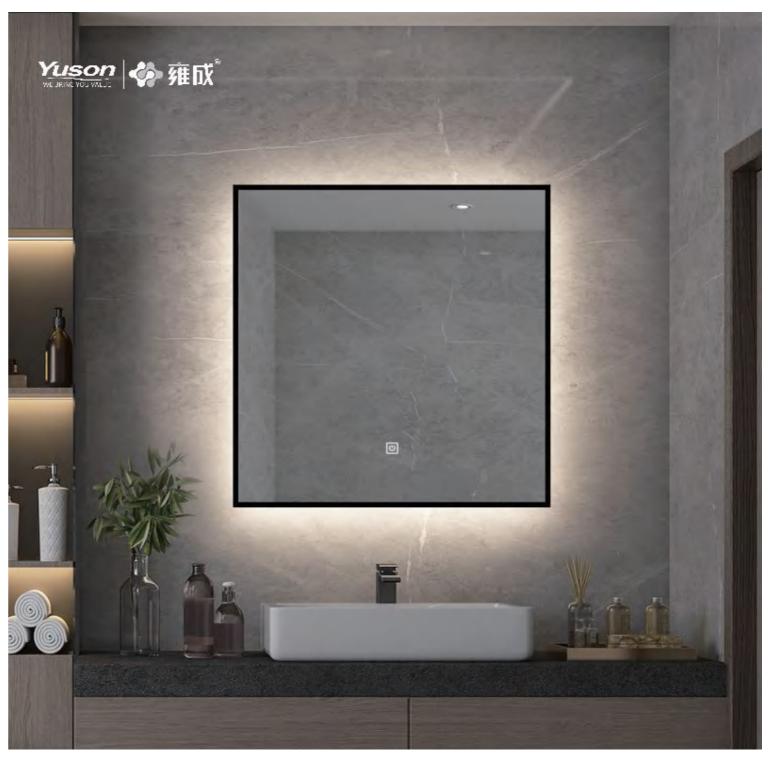

# **Contemporary Style Bathroom**

The LED mirror touch sensor switch has dimming and color mode changing function. When people touch the light for the first time, the lights on. When people touch again, the lights off, when people keep pressing, the ligtht color temperature switch from 3000K to 6000K.

With Separate control switch for lighting dimmer and Anti-fog.

Short press lighting button within one second(1s) to turn on or off the light, Long press the light button for more than one Second(1s) to active the dimmer function. Energy Saving for Anti-fog by separte button control.

# **Touch Button**

## Contemporary Style Bathroom

The LED mirror touch sensor switch has dimming and color mode changing function. When people touch the light for the first time, the lights on. When people touch again, the lights off, when people keep pressing, the light color temperature switch from 3000K to 6000K.

With Separate control switch for lighting dimmer and Anti-fog.

Short press lighting button within one second(ls) to turn on or off the light, Long press the light button for more than one Second(ls) to active the dimmer function. Energy Saving for Anti-fog by separte button control.