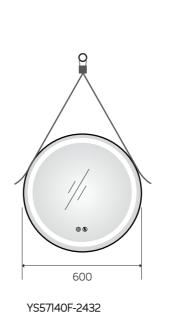

### YS57140

Illuminated bathroom mirror(LED)
Copper free mirror from float glass
3000-6000K dimmable touch control
Anti-fog and IP44 waterproof
110-220V DC 12V safe voltage
Easy installation

### YS57140F