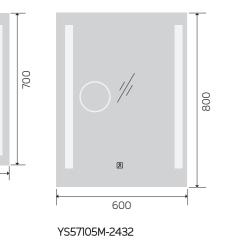

# YS57105

Illuminated bathroom mirror(LED)
Copper free mirror from float glass
3000-6000K dimmable touch control
Anti-fog and IP44 waterproof
110-220V DC 12V safe voltage
Equipment lighting

YS57105-2028

YS57105-4032

YS57105F-4032 YS57105F-4832

500

YS57105M-2028

? **1** 

500

YS57105FM-2028

**(()** (()) (())