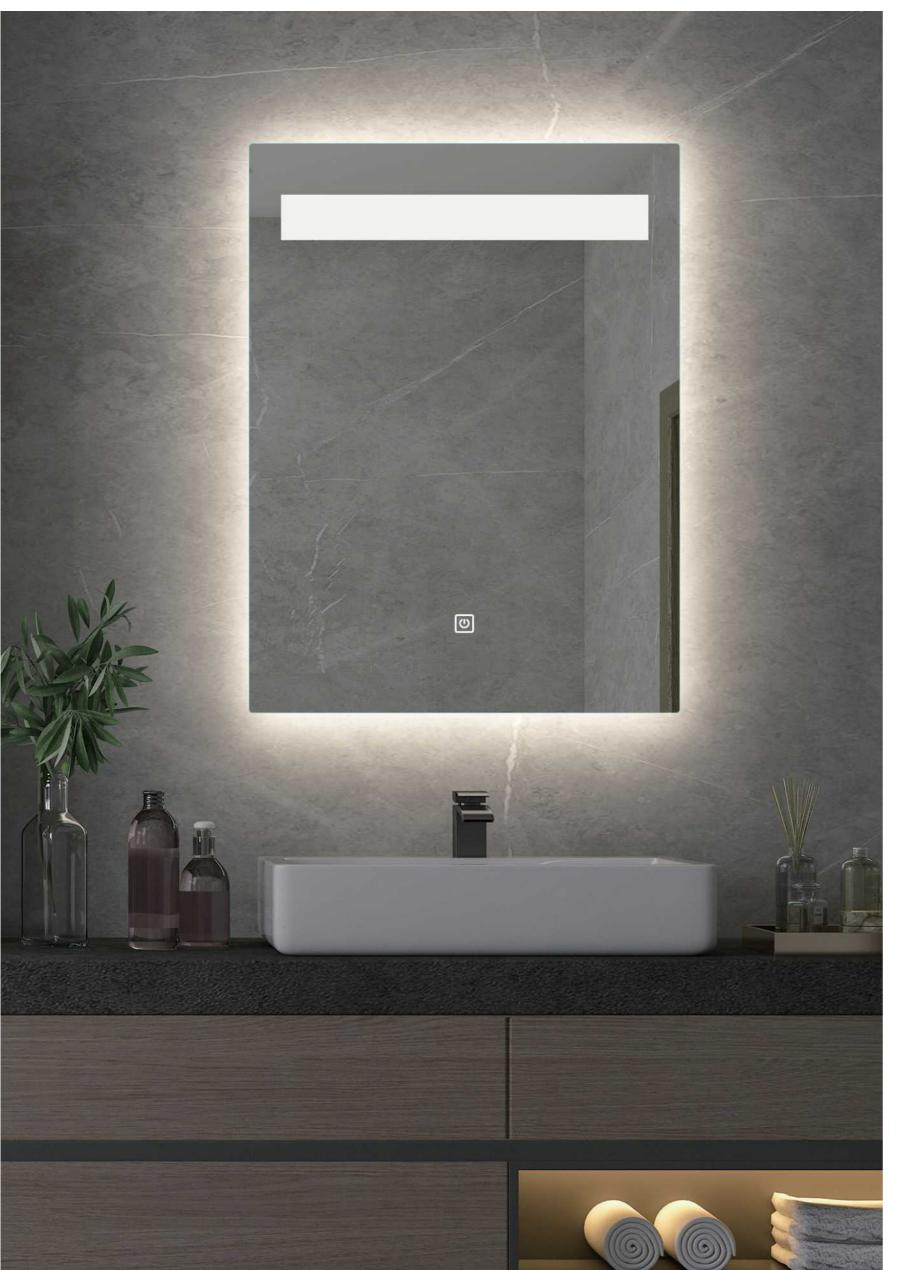

# (U) Touch Button

# **Contemporary Style Bathroom**

The LED mirror touch sensor switch has dimming and color mode changing function. When people touch the light for the first time, the lights on. When people touch again, the lights off, when people keep pressing, the ligtht color temperature switch from 3000K to 6000K.

With Separate control switch for lighting dimmer and Anti-fog.

Short press lighting button within one second(1s) to turn on or off the light, Long press the light button for more than one Second(1s) to active the dimmer function. Energy Saving for Anti-fog by separte button control.