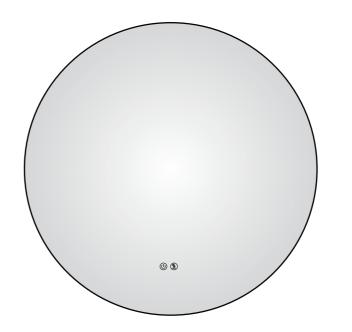

## **Touchless Sensing**

### No Need Touch, Auto-Sensing ON/OFF

Wave your hand in 15cm distance above the sensor, to light on the mirror, no need to touch;

When in the night, if you come to 50-80cm distance with the mirror, the sensor will detect the human being and light on, when out of the range, the light will be off automaticly.

15cm
Induction Distance
Touchless Sensoring

when the sensor detected human being close, light on

light keep on when human being in 50-80cm

when the sensor detected human being out of range, light off