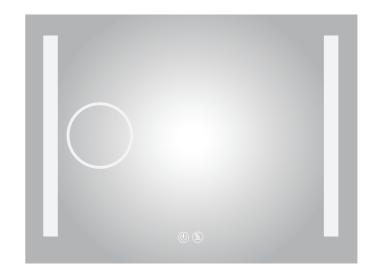

# (U) Touch Button

# **Contemporary Style Bathroom**

The LED mirror touch sensor switch has dimming and color mode changing function. When people touch the light for the first time, the lights on. When people touch again, the lights off, when people keep pressing, the ligtht color temperature switch from 3000K to 6000K.

With Separate control switch for lighting dimmer and Anti-fog.

Short press lighting button within one second(1s) to turn on or off the light, Long press the light button for more than one Second(1s) to active the dimmer function. Energy Saving for Anti-fog by separte button control.