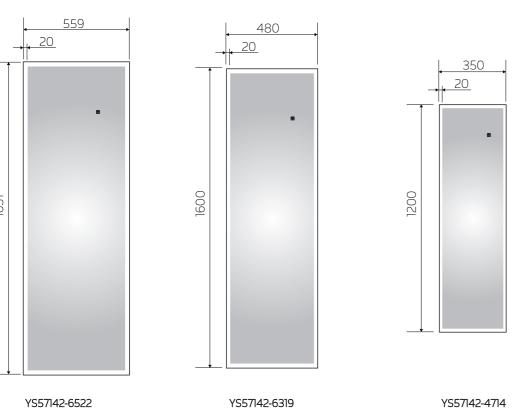

### YS57142

Illuminated dressing mirror(LED)
Copper free mirror from float glass
Alumnium frame
3000-6000K dimmable touch control
110-220V DC 12V safe voltage
Free-standing and Wall-mounted

### YS57142M

Illuminated dressing mirror(LED)
Copper free mirror from float glass
Alumnium frame
3000-6000K dimmable touch control
110-220V DC 12V safe voltage
Free-standing and Wall-mounted

YS57142M-4714 YS57142M-6522 YS57142M-6319