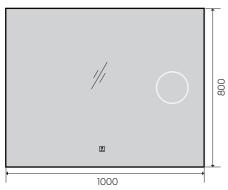

YS57301F-4832

500

YS57301M-2028

1000 YS57301M-3232 YS57301M-4024

YS57301FM

**(()** (()) (())