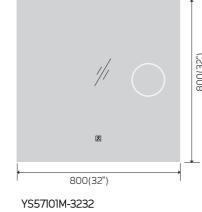

# YS57114F

Illuminated bathroom mirror(LED)
Copper free mirror from float glass
3000-6000K dimmable touch control
Anti-fog and IP44 waterproof
110-220V DC 12V safe voltage
Easy installation

YS57114F-2028

YS57114F-2432

YS57114F-3232

YS57114F-4024

YS57114F-4832

Illuminated bathroom mirror(LED)
Copper free mirror from float glass
3000-6000K dimmable touch control
Anti-fog and IP44 waterproof
110-220V DC 12V safe voltage