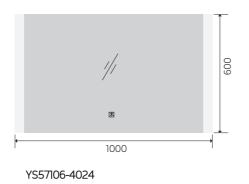

Illuminated bathroom mirror(LED)
Copper free mirror from float glass
3000-6000K dimmable touch control
Anti-fog and IP44 waterproof
110-220V DC 12V safe voltage
Easy installation

Illuminated bathroom mirror(LED)
Copper free mirror from float glass
3000-6000K dimmable touch control
Anti-fog and IP44 waterproof
II0-220V DC I2V safe voltage

YS57106F-4032 YS57106F-4832