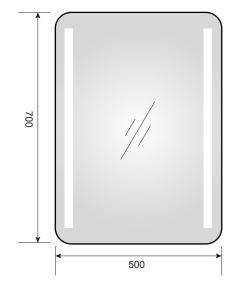

YS57120-2028 YS57120~2432 YS57120-2436 YS57120F-2028 YS57120F-2432 YS57120F-2436