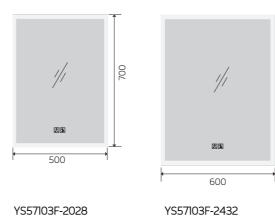

YS57107F

Illuminated bathroom mirror(LED)
Copper free mirror from float glass
3000-6000K dimmable touch control
Anti-fog and IP44 waterproof
II0-220V DC I2V safe voltage

YS57107F-4032

YS57107F-4832

**(((()** 