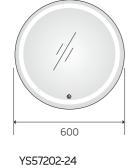

YS57203-24

YS57203-28

YS57203F

Illuminated bathroom mirror(LED)
Copper free mirror from float glass
3000-6000K dimmable touch contro
Anti-fog and IP44 waterproof
II0-220V DC 12V safe voltage

YS57203-32

YS57203F-2028