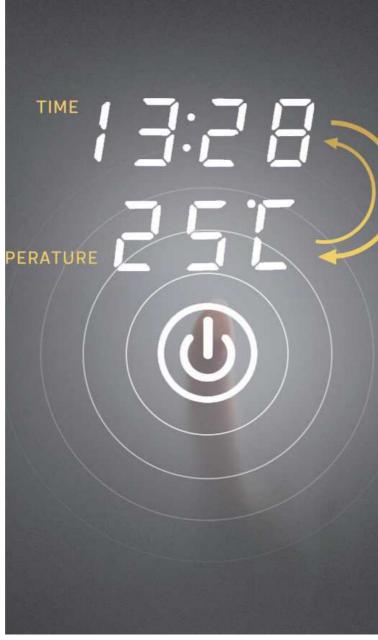

# (U) Touch Button

# **Contemporary Style Bathroom**

The LED mirror touch sensor switch has dimming and color mode changing function. When people touch the light for the first time, the lights on. When people touch again, the lights off, when people keep pressing, the ligtht color temperature switch from 3000K to 6000K.

With Separate control switch for lighting dimmer and Anti-fog.

Short press lighting button within one second(1s) to turn on or off the light, Long press the light button for more than one Second(1s) to active the dimmer function. Energy Saving for Anti-fog by separte button control.