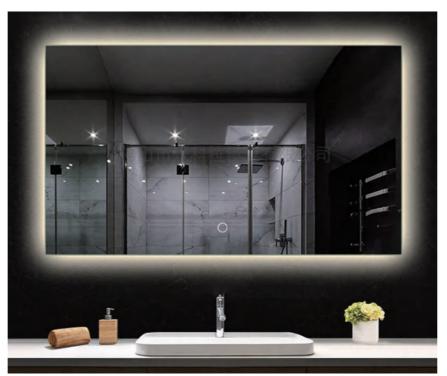

# 3000K-6000K Colour Temperature

What color light is the best choice for your bathroom? Light bulbs labe LED "COLD LIGHT", which have a color temperature of 5000~6000K, the space looks and feels clean:

Or light bulbs labe LED "NATURAL LIGHT", which have a color temperature of 4500K, the most close to natural light, create a bright, stimulating atmospherr in the bath-

Or light bulbs labe LED "WARM LIGTH", which have a color temperature of 3000K, which can bring your bathroom a sense of wamth and invitingness, is the ideal choice for nighttime grooming.