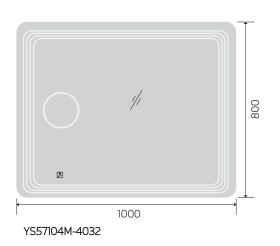

# YS57104M

# YS57104FM

Illuminated bathroom mirror(LED)
Copper free mirror from float glass
3000-6000K dimmable touch control
Anti-fog and IP44 waterproof
110-220V DC 12V safe voltage
Easy installation

YS57104FM-4032