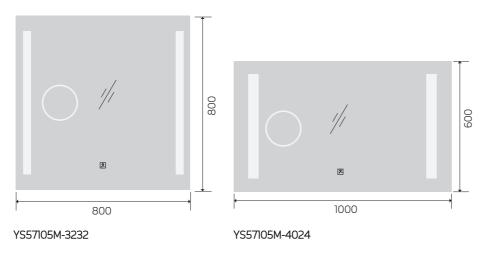

YS57114F-2432

YS57114F-3232

YS57114F-4024

YS57114F-4832

Illuminated bathroom mirror(LED)
Copper free mirror from float glass
3000-6000K dimmable touch control
Anti-fog and IP44 waterproof
110-220V DC 12V safe voltage