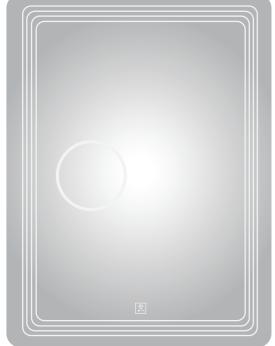

# **Magnifier**

# **LED Bathroom Mirror With Magnifier**

Our magnified bathroom mirror with light have different switch such as the touch ,sensor,button switch.

For our mirror, the led strip light behind mirror looks very

The white LED lighting forms a border all around the mirror, which ensures balanced illumination.

The 3X~10X spot magnifier also illuminated by back lights.

LED Mirror