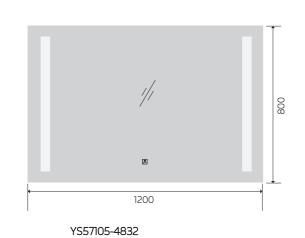

# YS57103

Illuminated bathroom mirror(LED)
Copper free mirror from float glass
3000-6000K dimmable touch control
Anti-fog and IP44 waterproof
110-220V DC 12V safe voltage

YS57103-4032

YS57103F-4032 YS57103F-4832