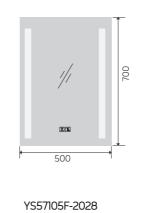

# YS57114F

Illuminated bathroom mirror(LED)
Copper free mirror from float glass
3000-6000K dimmable touch control
Anti-fog and IP44 waterproof
110-220V DC 12V safe voltage
Easy installation

YS57114F-2028