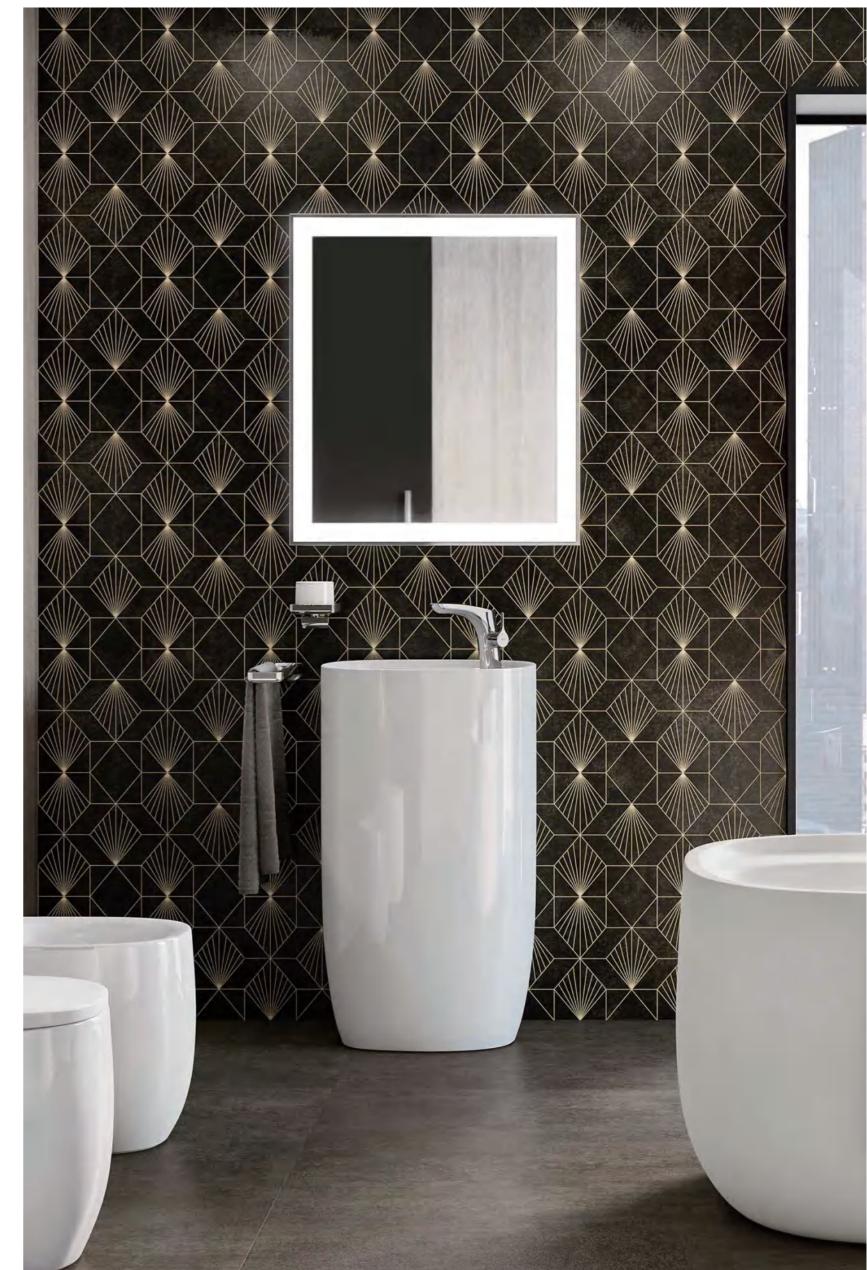

# **Contemporary Style Bathroom**

The LED mirror touch sensor switch has dimming and color mode changing function. When people touch the light for the first time, the lights on. When people touch again, the lights off, when people keep pressing, the ligtht color temperature switch from 3000K to 6000K.

Crisp, clean, sparse, and minimally appointed. Bold colors, chrome accents, high contrast elements.