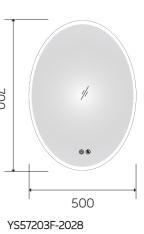

YS57203-24

YS57203-28

YS57203F

Illuminated bathroom mirror(LED)
Copper free mirror from float glass
3000-6000K dimmable touch contro
Anti-fog and IP44 waterproof
II0-220V DC 12V safe voltage

YS57203-32

YS57203F-2028

YS57203-2028

YS57203-2432

YS57203-2436

YS57203F-2432

YS57203F-2436

Illuminated bathroom mirror(LED)
Copper free mirror from float glass
3000-6000K dimmable touch control
Anti-fog and IP44 waterproof
II0-220V DC I2V safe voltage