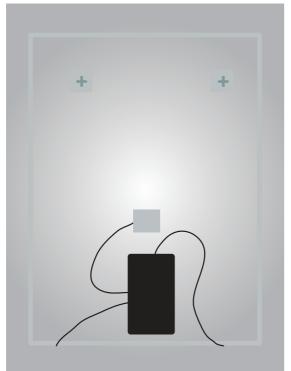

15cm
Induction Distance
Touchless Sensoring

when the sensor detected human being close, light on

light keep on when human being in 50-80cm

when the sensor detected human being out of range, light off

## **Touchless Sensing**

### No Need Touch, Auto-Sensing ON/OFF

Wave your hand in 15cm distance above the sensor, to light on the mirror, no need to touch;

When in the night, if you come to 50-80cm distance with the mirror, the sensor will detect the human being and light on, when out of the range, the light will be off automaticly.