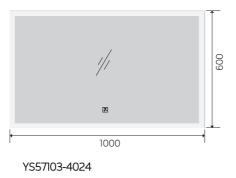

# YS57103

Illuminated bathroom mirror(LED)
Copper free mirror from float glass
3000-6000K dimmable touch control
Anti-fog and IP44 waterproof
110-220V DC 12V safe voltage

YS57103-4032

YS57103F-4032 YS57103F-4832