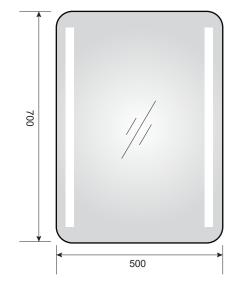

YS57101F

(1)

Illuminated bathroom mirror(LED)
Copper free mirror from float glass
3000-6000K dimmable touch control
Anti-fog and IP44 waterproof
II0-220V DC 12V safe voltage

Illuminated bathroom mirror(LED)
Copper free mirror from float glass
3000-6000K dimmable touch control
Anti-fog and IP44 waterproof
II0-220V DC 12V safe voltage

**☆** +--

**(((()** 

YS57101FM

Illuminated bathroom mirror(LED)
Copper free mirror from float glass
3000-6000K dimmable touch contro
Anti-fog and IP44 waterproof
110-220V DC 12V safe voltage
Easy installation

Illuminated bathroom mirror(LED)
Copper free mirror from float glass
3000-6000K dimmable touch control
Anti-fog and IP44 waterproof
110-220V DC 12V safe voltage
Easy installation