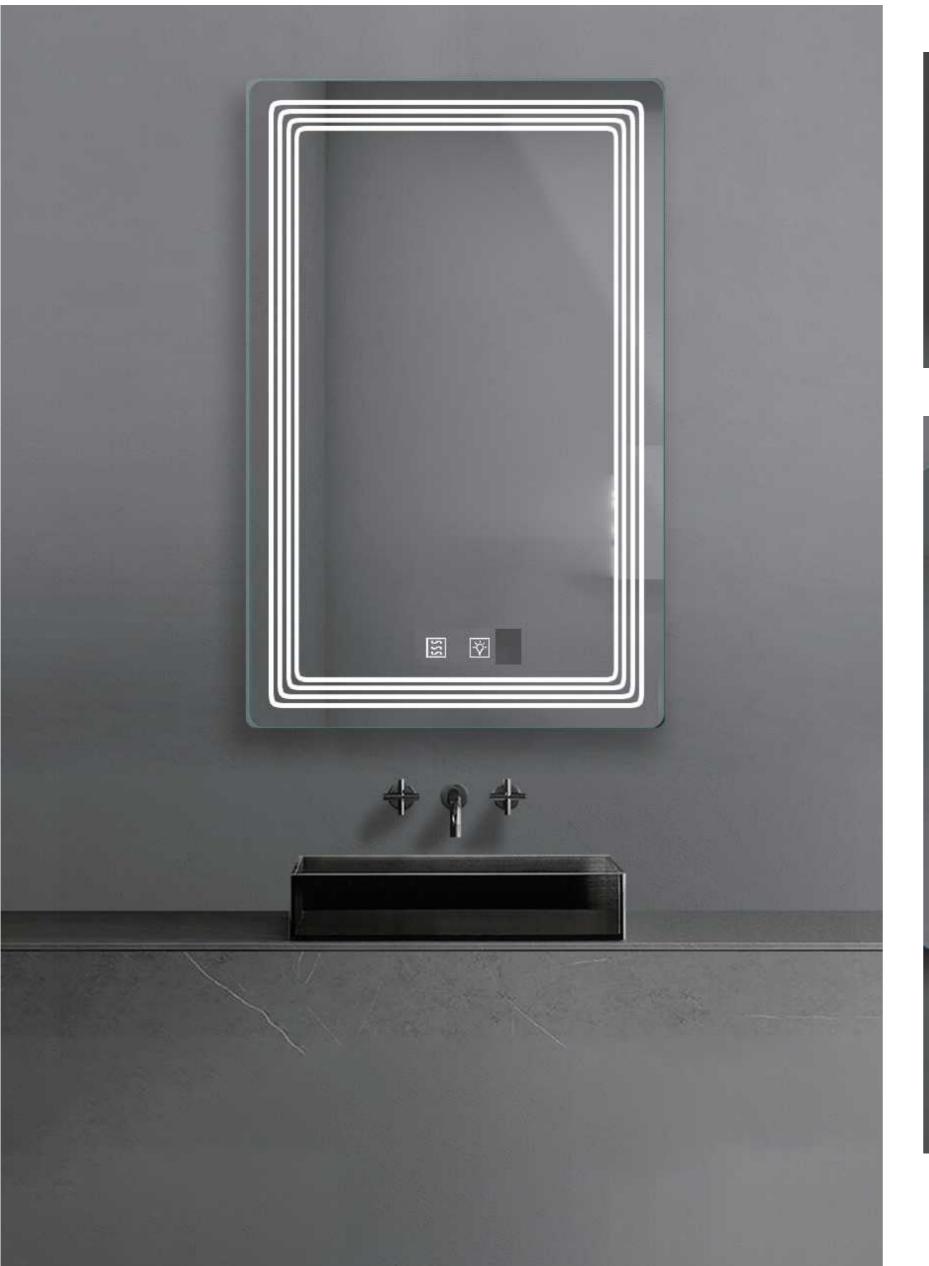

# (U) Touch Button

# **Contemporary Style Bathroom**

The LED mirror touch sensor switch has dimming and color mode changing function. When people touch the light for the first time, the lights on. When people touch again, the lights off, when people keep pressing, the ligtht color temperature switch from 3000K to 6000K.

With Separate control switch for lighting dimmer and Anti-fog.

Short press lighting button within one second(1s) to turn on or off the light, Long press the light button for more than one Second(1s) to active the dimmer function. Energy Saving for Anti-fog by separte button control.