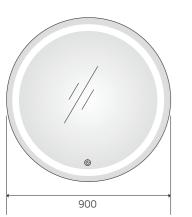

YS57203F-3232

700

900

YS57203F-4032

YS57203-2028

**(()** (()) (()) (())

YS57203F

(i) (iii)