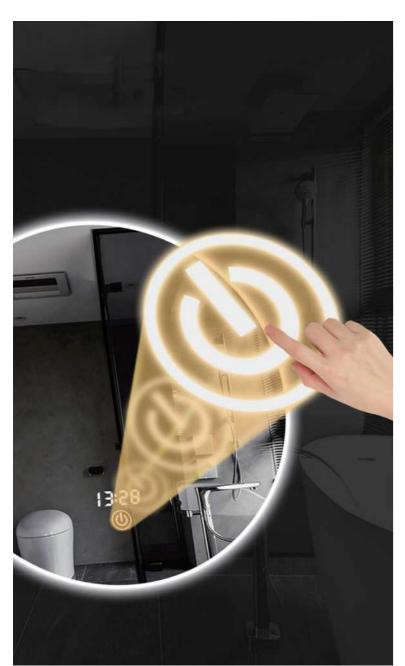

# **Contemporary Style Bathroom**

The LED mirror touch sensor switch has dimming and color mode changing function. When people touch the light for the first time, the lights on. When people touch again, the lights off, when people keep pressing, the ligtht color temperature switch from 3000K to 6000K.

With Separate control switch for lighting dimmer and Anti-fog.

Short press lighting button within one second(1s) to turn on or off the light, Long press the light button for more than one Second(1s) to active the dimmer function. Energy Saving for Anti-fog by separte button control.