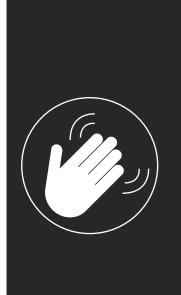

## **Touchless Sensing**

### No Need Touch, Auto-Sensing ON/OFF

Wave your hand in 15cm distance above the sensor, to light on the mirror, no need to touch;

When in the night, if you come to 50-80cm distance with the mirror, the sensor will detect the human being and light on, when out of the range, the light will be off automaticly.

15cm
Induction Distance
Touchless Sensoring

when the sensor detected human being close, light on

light keep on when human being in 50-80cm

when the sensor detected human being out of range, light off