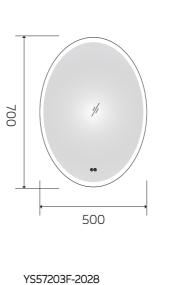

YS57203-24

YS57203-28

YS57203F

Illuminated bathroom mirror(LED)
Copper free mirror from float glass
3000-6000K dimmable touch contro
Anti-fog and IP44 waterproof
II0-220V DC 12V safe voltage

YS57203-32

YS57203F-2028

YS57203F-3232

700

900

YS57203F-4032

YS57203-2028

**(()** (()) (()) (())

YS57203F

(i) (iii)