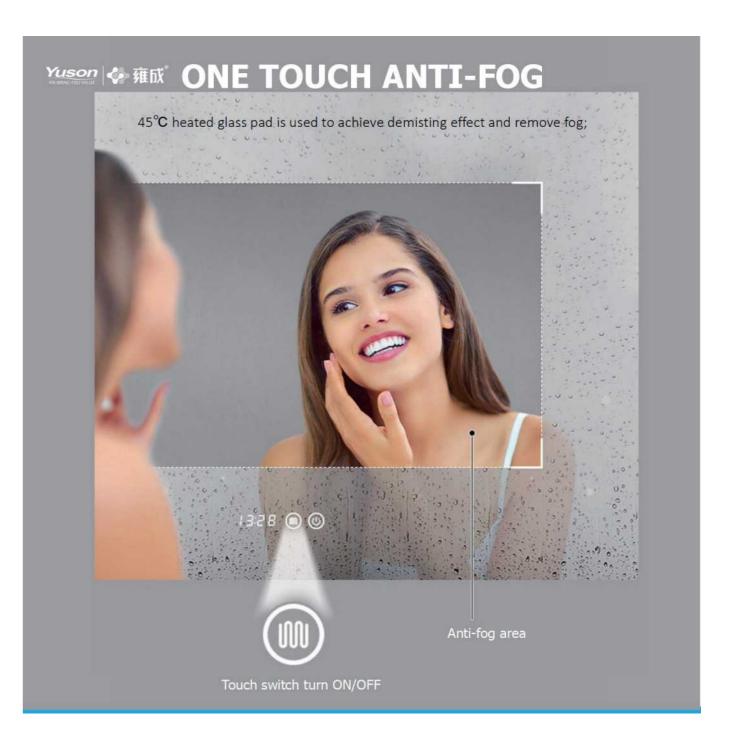

# Defog/Anti-fog

## Say Goodbye to Wipe the Steamed Mirror

With an electric mirror with defog function as part of the bathroom, you will no longer have to wipe mirrors after warm showers, and you won't leave streaks on them as a result. Heated mirrors will give you a fog-free bathroom mirror experience.

Installing anti-fog LED bathroom mirror is a simple and cost-effective way to make your morning preparations easier. It even makes bathroom cleaning more efficient.

Whether you're shaving in the shower or removing makeup, you'll find the mirror anti-fog function perfect for your needs.