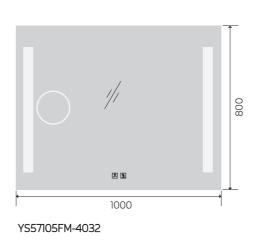

# YS57105

Illuminated bathroom mirror(LED)
Copper free mirror from float glass
3000-6000K dimmable touch control
Anti-fog and IP44 waterproof
110-220V DC 12V safe voltage
Equipment lighting

YS57105-2028

YS57105-4032

YS57105F-4032 YS57105F-4832

500

YS57105M-2028

? **1** 

500

YS57105FM-2028

**(()** (()) (())