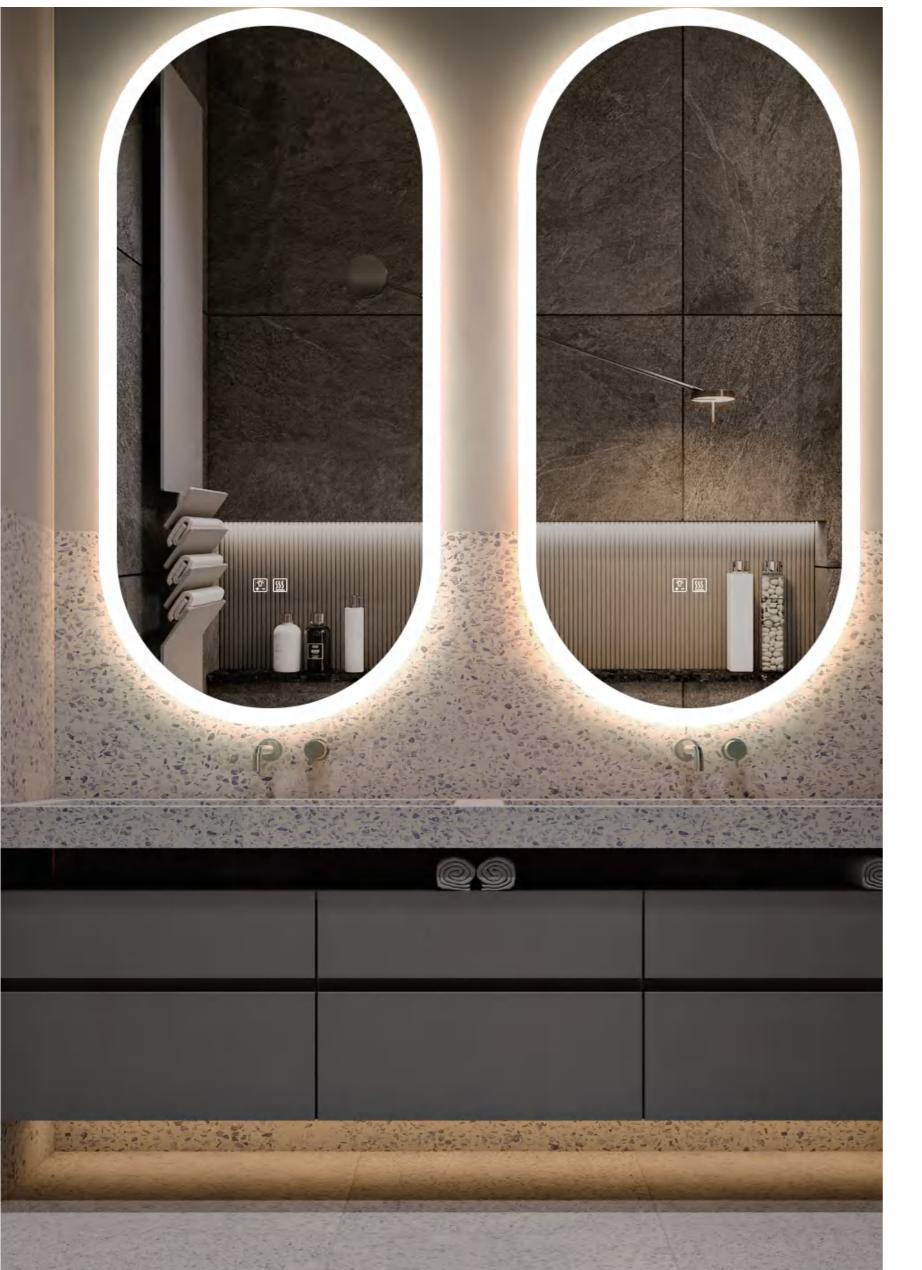

# **Contemporary Style Bathroom**

The LED mirror touch sensor switch has dimming and color mode changing function. When people touch the light for the first time, the lights on. When people touch again, the lights off, when people keep pressing, the ligtht color temperature switch from 3000K to 6000K.

## Contemporary Style Bathroom

The LED mirror touch sensor switch has dimming and color mode changing function. When people touch the light for the first time, the lights on. When people touch again, the lights off, when people keep pressing, the light color temperature switch from 3000K to 6000K.