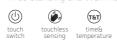

15cm
Induction Distance
Touchless Sensoring

when the sensor detected human being close, light on

light keep on when human being in 50-80cm

when the sensor detected human being out of range, light off

## **Touchless Sensing**

### No Need Touch, Auto-Sensing ON/OFF

Wave your hand in 15cm distance above the sensor, to light on the mirror, no need to touch;

When in the night, if you come to 50-80cm distance with the mirror, the sensor will detect the human being and light on, when out of the range, the light will be off automaticly.