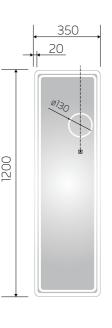

### YS57142E

Illuminated dressing mirror(LED)
Copper free mirror from float glass
Alumnium frame
3000-6000K dimmable touch control
110-220V DC 12V safe voltage
Free-standing and Wall-mounted

350

17.00 Street

### YS57151T

Illuminated dressing mirror(LED)
Copper free mirror from float glass
Alumnium frame
3000-6000K dimmable touch control
110-220V DC 12V safe voltage
Free-standing and Wall-mounted

20

YS57151M-6522

YS57151M-4714

350