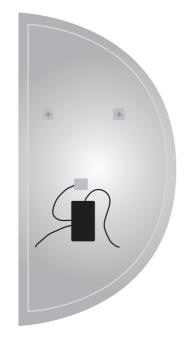

### Connect Your Mobile With Bluetooth/Wi-fi

Nothing will get your day going better than a Smart Mirror with Bluetooth Speakers. And as you will see, a smart mirror offers much more than a regular "Mirrors with Lights".

This "intelligent" network-connected smart mirror from Bonnlo – offers a CE Certified 110-volt touch-sensor switch, LED display, Dimmable LED lighting,

Full Memory settings, and Bluetooth speaker to connect to your mobile phone or connect with your home wi-fi directly.