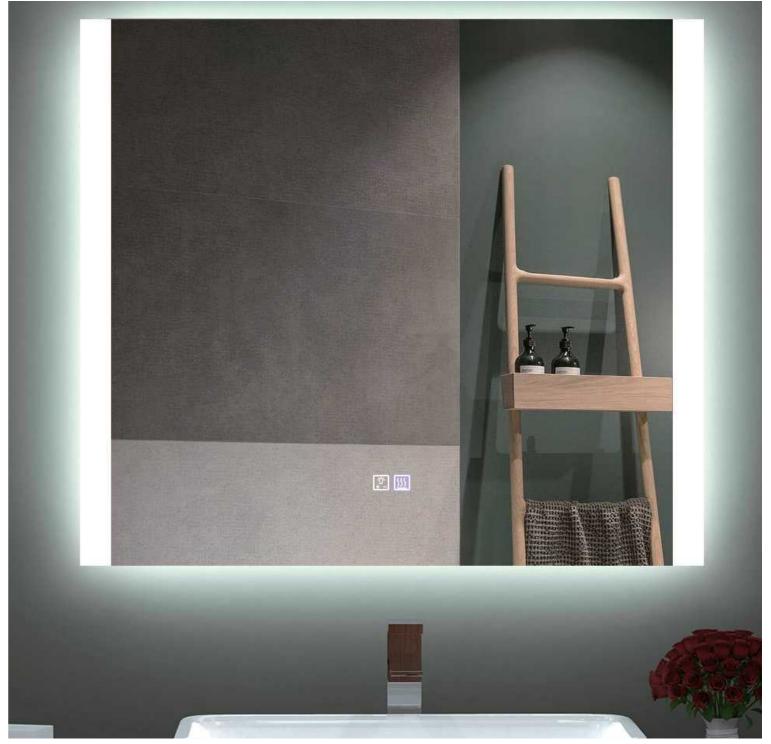

# (U) Touch Button

# **Contemporary Style Bathroom**

The LED mirror touch sensor switch has dimming and color mode changing function. When people touch the light for the first time, the lights on. When people touch again, the lights off, when people keep pressing, the ligtht color temperature switch from 3000K to 6000K.

With Separate control switch for lighting dimmer and Anti-fog.

Short press lighting button within one second(1s) to turn on or off the light, Long press the light button for more than one Second(1s) to active the dimmer function. Energy Saving for Anti-fog by separte button control.