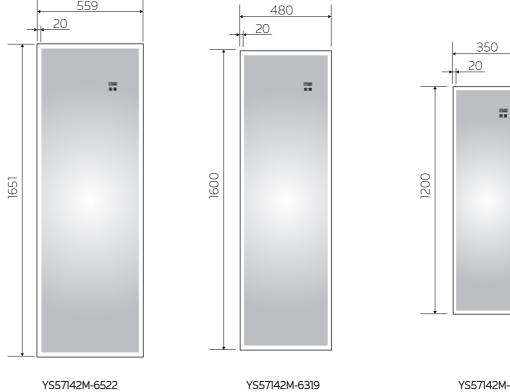

### YS57141M

Illuminated dressing mirror(LED)
Copper free mirror from float glass
Alumnium frame
3000-6000K dimmable touch control
110-220V DC 12V safe voltage
Free-standing and Wall-mounted

YS57141M-6319

YS57141M-6522

YS57141M-4714

### YS57142M

Illuminated dressing mirror(LED)
Copper free mirror from float glass
Alumnium frame
3000-6000K dimmable touch control
110-220V DC 12V safe voltage
Free-standing and Wall-mounted

YS57142M-4714 YS57142M-6522 YS57142M-6319