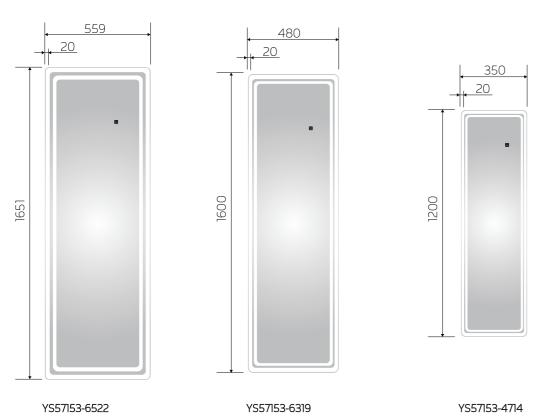

### YS57153M

Illuminated dressing mirror(LED)
Copper free mirror from float glass
Alumnium frame
3000-6000K dimmable touch control
110-220V DC 12V safe voltage
Free-standing and Wall-mounted

YS57153M-6522 YS57153M-6319 YS57153M-4714