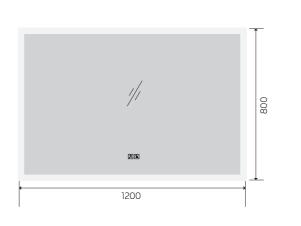

# YS57103

Illuminated bathroom mirror(LED)
Copper free mirror from float glass
3000-6000K dimmable touch control
Anti-fog and IP44 waterproof
110-220V DC 12V safe voltage

YS57103-4032

YS57103F-4032 YS57103F-4832