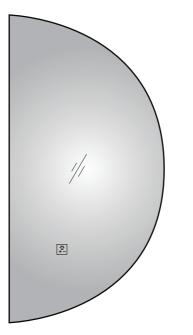

# **Magnifier**

# **LED Bathroom Mirror With Magnifier**

Our magnified bathroom mirror with light have different switch such as the touch ,sensor,button switch.

For our mirror, the led strip light behind mirror looks very

The white LED lighting forms a border all around the mirror, which ensures balanced illumination.

The 3X~10X spot magnifier also illuminated by back lights.

LED Mirror