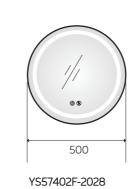

YS57402-24

YS57402-28

YS57402F

(i) (ii)

Illuminated bathroom mirror(LED)
Copper free mirror from float glass
3000-6000K dimmable touch control
Anti-fog and IP44 waterproof
110-220V DC 12V safe voltage
Easy installation

500

YS57402-20

YS57402-36

**(()** ( ( ()) ( ()) ( ()) ( ()) ( ()) ( ()) ( ()) ( ()) ( ()) ( ()) ( ()) ( ()) ( ()) ( ()) ( ()) ( ()) ( ()) ( ()) ( ()) ( ()) ( ()) ( ()) ( ()) ( ()) ( ()) ( ()) ( ()) ( ()) ( ()) ( ()) ( ()) ( ()) ( ()) ( ()) ( ()) ( ()) ( ()) ( ()) ( ()) ( ()) ( ()) ( ()) ( ()) ( ()) ( ()) ( ()) ( ()) ( ()) ( ()) ( ()) ( ()) ( ()) ( ()) ( ()) ( ()) ( ()) ( ()) ( ()) ( ()) ( ()) ( ()) ( ()) ( ()) ( ()) ( ()) ( ()) ( ()) ( ()) ( ()) ( ()) ( ()) ( ()) ( ()) ( ()) ( ()) ( ()) ( ()) ( ()) ( ()) ( ()) ( ()) ( ()) ( ()) ( ()) ( ()) ( ()) ( ()) ( ()) ( ()) ( ()) ( ()) ( ()) ( ()) ( ()) ( ()) ( ()) ( ()) ( ()) ( ()) ( ()) ( ()) ( ()) ( ()) ( ()) ( ()) ( ()) ( ()) ( ()) ( ()) ( ()) ( ()) ( ()) ( ()) ( ()) ( ()) ( ()) ( ()) ( ()) ( ()) ( ()) ( ()) ( ()) ( ()) ( ()) ( ()) ( ()) ( ()) ( ()) ( ()) ( ()) ( ()) ( ()) ( ()) ( ()) ( ()) ( ()) ( ()) ( ()) ( ()) ( ()) ( ()) ( ()) ( ()) ( ()) ( ()) ( ()) ( ()) ( ()) ( ()) ( ()) ( ()) ( ()) ( ()) ( ()) ( ()) ( ()) ( ()) ( ()) ( ()) ( ()) ( ()) ( ()) ( ()) ( ()) ( ()) ( ()) ( ()) ( ()) ( ()) ( ()) ( ()) ( ()) ( ()) ( ()) ( ()) ( ()) ( ()) ( ()) ( ()) ( ()) ( ()) ( ()) ( ()) ( ()) ( ()) ( ()) ( ()) ( ()) ( ()) ( ()) ( ()) ( ()) ( ()) ( ()) ( ()) ( ()) ( ()) ( ()) ( ()) ( ()) ( ()) ( ()) ( ()) ( ()) ( ()) ( ()) ( ()) ( ()) ( ()) ( ()) ( ()) ( ()) ( ()) ( ()) ( ()) ( ()) ( ()) ( ()) ( ()) ( ()) ( ()) ( ()) ( ()) ( ()) ( ()) ( ()) ( ()) ( ()) ( ()) ( ()) ( ()) ( ()) ( ()) ( ()) ( ()) ( ()) ( ()) ( ()) ( ()) ( ()) ( ()) ( ()) ( ()) ( ()) ( ()) ( ()) ( ()) ( ()) ( ()) ( ()) ( ()) ( ()) ( ()) ( ()) ( ()) ( ()) ( ()) ( ()) ( ()) ( ()) ( ()) ( ()) ( ()) ( ()) ( ()) ( ()) ( ()) ( ()) ( ()) ( ()) ( ()) ( ()) ( ()) ( ()) ( ()) ( ()) ( ()) ( ()) ( ()) ( ()) ( ()) ( ()) ( ()) ( ()) ( ()) ( ()) ( ()) ( ()) ( ()) ( ()) ( ()) ( ()) ( ()) ( ()) ( ()) ( ()) ( ()) ( ()) ( ()) ( ()) ( ()) ( ()) ( ()) ( ()) ( ()) ( ()) ( ()) ( ()) ( ()) ( ()) ( ()) ( ()) ( ()) ( ()) ( ()) ( ()) ( ()) ( ()) ( ()) ( ()) ( ()) ( ()) ( ()) ( ()) ( ()) ( ()) ( ()) ( ()) ( ()) ( ()) ( ()) ( ()) ( ()) ( ()) ( ()) ( ()) ( ()) ( ()) ( ()) ( ()