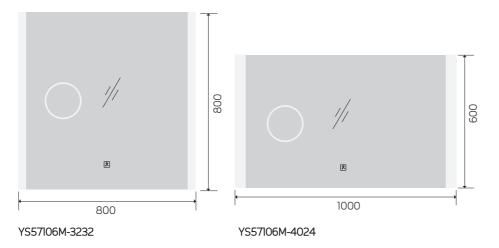

YS57106F-4032 YS57106F-4832

# YS57106FM

Illuminated bathroom mirror(LED)
Copper free mirror from float glass
3000-6000K dimmable touch control
Anti-fog and IP44 waterproof
110-220V DC 12V safe voltage
Easy installation

Illuminated bathroom mirror(LED)
Copper free mirror from float glass
3000-6000K dimmable touch control
Anti-fog and IP44 waterproof
II0-220V DC I2V safe voltage