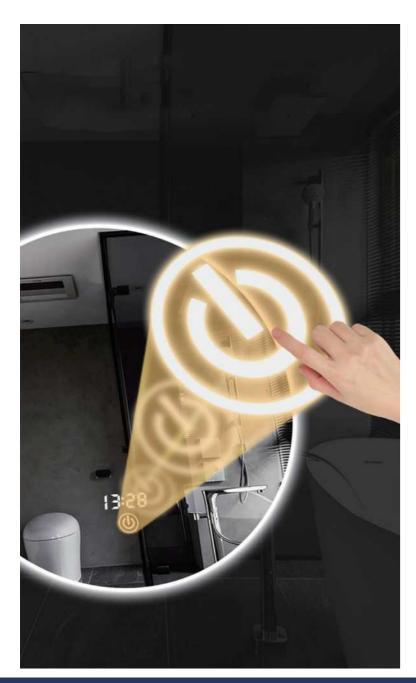

15cm
Induction Distance
Touchless Sensoring

when the sensor detected human being close, light on

light keep on when human being in 50-80cm

when the sensor detected human being out of range, light off

## **Touchless Sensing**

### No Need Touch, Auto-Sensing ON/OFF

Wave your hand in 15cm distance above the sensor, to light on the mirror, no need to touch;

When in the night, if you come to 50-80cm distance with the mirror, the sensor will detect the human being and light on, when out of the range, the light will be off automaticly.