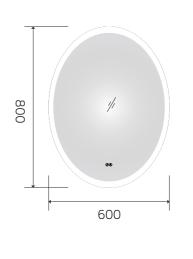

YS57101F

(1)

Illuminated bathroom mirror(LED)
Copper free mirror from float glass
3000-6000K dimmable touch control
Anti-fog and IP44 waterproof
II0-220V DC 12V safe voltage

Illuminated bathroom mirror(LED)
Copper free mirror from float glass
3000-6000K dimmable touch control
Anti-fog and IP44 waterproof
II0-220V DC 12V safe voltage

**☆** +--

**(((()** 

YS57101FM

Illuminated bathroom mirror(LED)
Copper free mirror from float glass
3000-6000K dimmable touch contro
Anti-fog and IP44 waterproof
110-220V DC 12V safe voltage
Easy installation

Illuminated bathroom mirror(LED)
Copper free mirror from float glass
3000-6000K dimmable touch control
Anti-fog and IP44 waterproof
110-220V DC 12V safe voltage
Easy installation