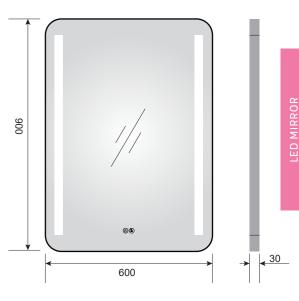

YS57101F

(1)

Illuminated bathroom mirror(LED)
Copper free mirror from float glass
3000-6000K dimmable touch control
Anti-fog and IP44 waterproof
II0-220V DC 12V safe voltage

Illuminated bathroom mirror(LED)
Copper free mirror from float glass
3000-6000K dimmable touch control
Anti-fog and IP44 waterproof
II0-220V DC 12V safe voltage

**☆** +--

**(((()** 

YS57101FM

Illuminated bathroom mirror(LED)
Copper free mirror from float glass
3000-6000K dimmable touch contro
Anti-fog and IP44 waterproof
110-220V DC 12V safe voltage
Easy installation

Illuminated bathroom mirror(LED)
Copper free mirror from float glass
3000-6000K dimmable touch control
Anti-fog and IP44 waterproof
110-220V DC 12V safe voltage
Easy installation