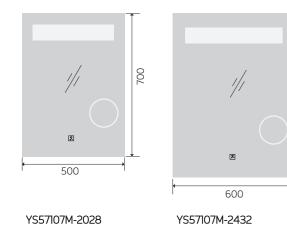

### YS57108FM

YS57115F-2028 YS57115F-2432

YS57115F-3232

YS57108FM-2028

YS57108FM-2432

YS57108FM-3232

YS57108FM-4832

Illuminated bathroom mirror(LED)
Copper free mirror from float glass
3000-6000K dimmable touch control
Anti-fog and IP44 waterproof
110-220V DC 12V safe voltage
Easy installation