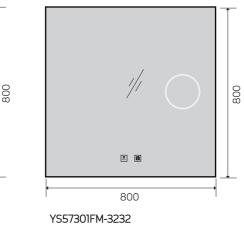

YS57301F-4832

500

YS57301M-2028

1000 YS57301M-3232 YS57301M-4024

YS57301FM

**(()** (()) (())