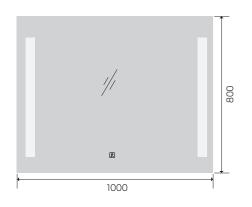

# YS57103

Illuminated bathroom mirror(LED)
Copper free mirror from float glass
3000-6000K dimmable touch control
Anti-fog and IP44 waterproof
110-220V DC 12V safe voltage

YS57103-4032

YS57103F-4032 YS57103F-4832