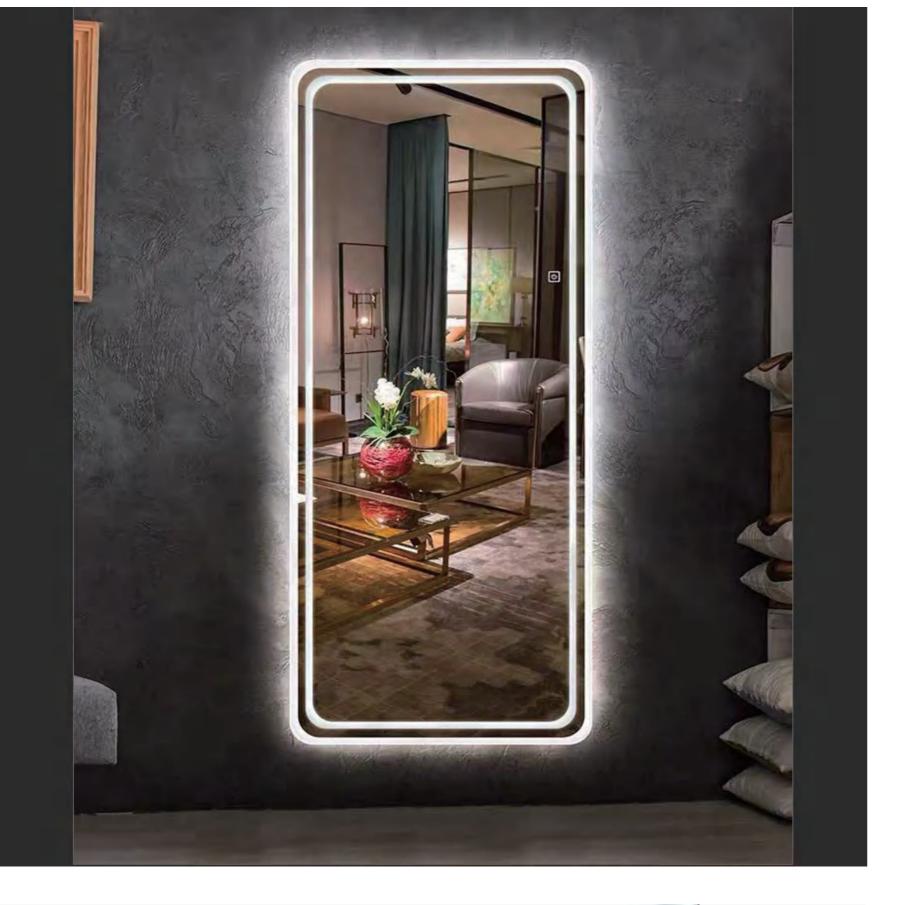

# Free-standing& Wall-mounted

### YS57141

Illuminated dressing mirror(LED)
Copper free mirror from float glass
Alumnium frame
3000-6000K dimmable touch control
110-220V DC 12V safe voltage
Free-standing and Wall-mounted