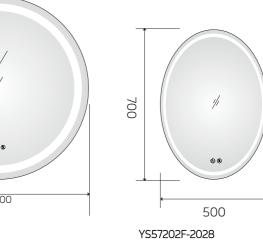

YS57014-2448

YS57015

YS57015-2040

YS57202F

Illuminated bathroom mirror(LED)
Copper free mirror from float glass
3000-6000K dimmable touch control
Anti-fog and IP44 waterproof
II0-220V DC 12V safe voltage

YS57202-36

YS57203-24

YS57203-28

YS57203F

Illuminated bathroom mirror(LED)
Copper free mirror from float glass
3000-6000K dimmable touch contro
Anti-fog and IP44 waterproof
II0-220V DC 12V safe voltage

YS57203-32

YS57203F-2028

YS57203F-3232

700

900

YS57203F-4032

YS57203-2028

**(()** (()) (()) (())

YS57203F

(i) (iii)