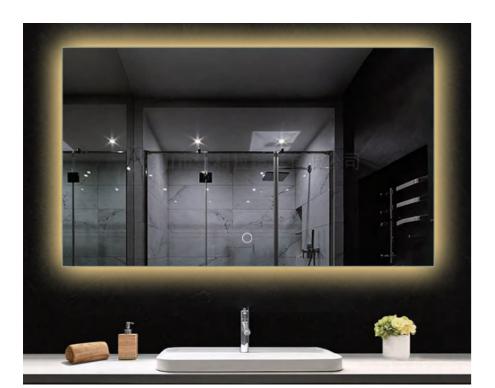

Or light bulbs labe LED "NATURAL LIGHT", which have a color temperature of 4500K, the most close to natural light, create a bright, stimulating atmospherr in the bath-

Or light bulbs labe LED "WARM LIGTH", which have a color temperature of 3000K, which can bring your bathroom a sense of wamth and invitingness, is the ideal choice for nighttime grooming.