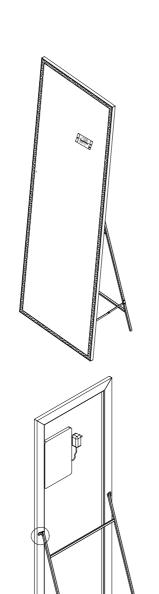

# Free-standing& Wall-mounted

### YS57141

Illuminated dressing mirror(LED)
Copper free mirror from float glass
Alumnium frame
3000-6000K dimmable touch control
110-220V DC 12V safe voltage
Free-standing and Wall-mounted

### YS57141E

Illuminated dressing mirror(LED)
Copper free mirror from float glass
Alumnium frame
3000-6000K dimmable touch control
110-220V DC 12V safe voltage
Free-standing and Wall-mounted

### YS57141T

Illuminated dressing mirror (LED)
Copper free mirror from float glass
Alumnium frame
3000-6000K dimmable touch control
110-220V DC 12V safe voltage
Free-standing and Wall-mounted