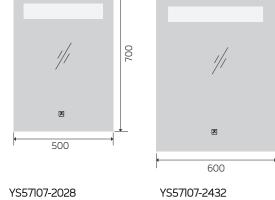

# YS57114F

Illuminated bathroom mirror(LED)
Copper free mirror from float glass
3000-6000K dimmable touch control
Anti-fog and IP44 waterproof
110-220V DC 12V safe voltage
Easy installation

YS57114F-2028

YS57114F-2432

YS57114F-3232

YS57114F-4024

YS57114F-4832

Illuminated bathroom mirror(LED)
Copper free mirror from float glass
3000-6000K dimmable touch control
Anti-fog and IP44 waterproof
110-220V DC 12V safe voltage