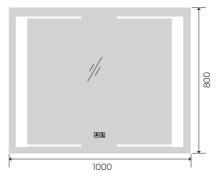

YS57101F

(1)

Illuminated bathroom mirror(LED)
Copper free mirror from float glass
3000-6000K dimmable touch control
Anti-fog and IP44 waterproof
II0-220V DC 12V safe voltage

Illuminated bathroom mirror(LED)
Copper free mirror from float glass
3000-6000K dimmable touch control
Anti-fog and IP44 waterproof
II0-220V DC 12V safe voltage