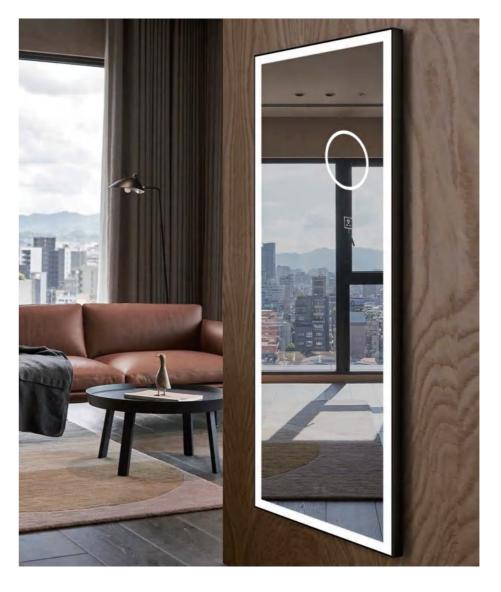

# Free-standing& Wall-mounted

## Alumnium Frame, Multi-color

The frame of the framed LED dressing mirror has a variety of materials and colors, suitable for all kinds of styles, can be modern and simple, or there are noble and gorgeous.