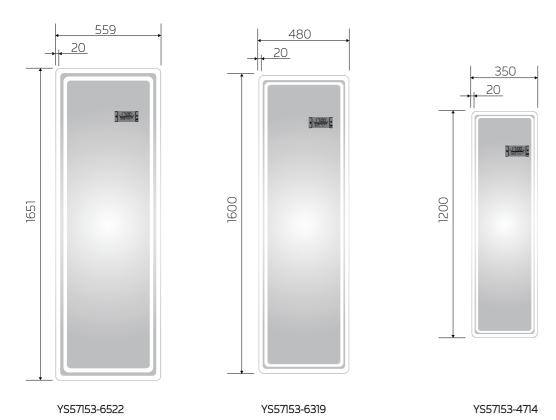

### YS57153

Illuminated dressing mirror(LED)
Copper free mirror from float glass
Alumnium frame
3000-6000K dimmable touch control
110-220V DC 12V safe voltage
Free-standing and Wall-mounted

### YS57153M

Illuminated dressing mirror(LED)
Copper free mirror from float glass
Alumnium frame
3000-6000K dimmable touch control
110-220V DC 12V safe voltage
Free-standing and Wall-mounted

YS57153M-6522 YS57153M-6319 YS57153M-4714

### YS57153E

Illuminated dressing mirror (LED)
Copper free mirror from float glass
Alumnium frame
3000-6000K dimmable touch control
110-220V DC 12V safe voltage
Free-standing and Wall-mounted

### YS57153T

Illuminated dressing mirror(LED)
Copper free mirror from float glass
Alumnium frame
3000-6000K dimmable touch control
110-220V DC 12V safe voltage
Free-standing and Wall-mounted