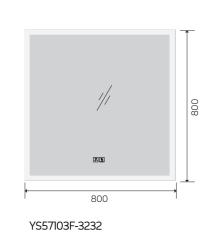

YS57114F-2432

YS57114F-3232

YS57114F-4024

YS57114F-4832

Illuminated bathroom mirror(LED)
Copper free mirror from float glass
3000-6000K dimmable touch control
Anti-fog and IP44 waterproof
110-220V DC 12V safe voltage