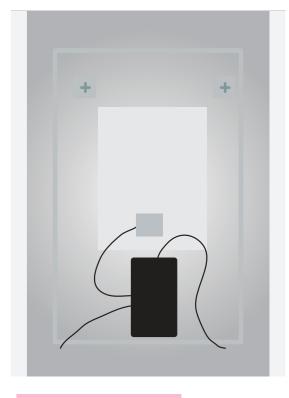

## **Touchless Sensing**

### No Need Touch, Auto-Sensing ON/OFF

Wave your hand in 15cm distance above the sensor, to light on the mirror, no need to touch;

When in the night, if you come to 50-80cm distance with the mirror, the sensor will detect the human being and light on, when out of the range, the light will be off automaticly.

15cm
Induction Distance
Touchless Sensoring

when the sensor detected human being close, light on

light keep on when human being in 50-80cm

when the sensor detected human being out of range, light off