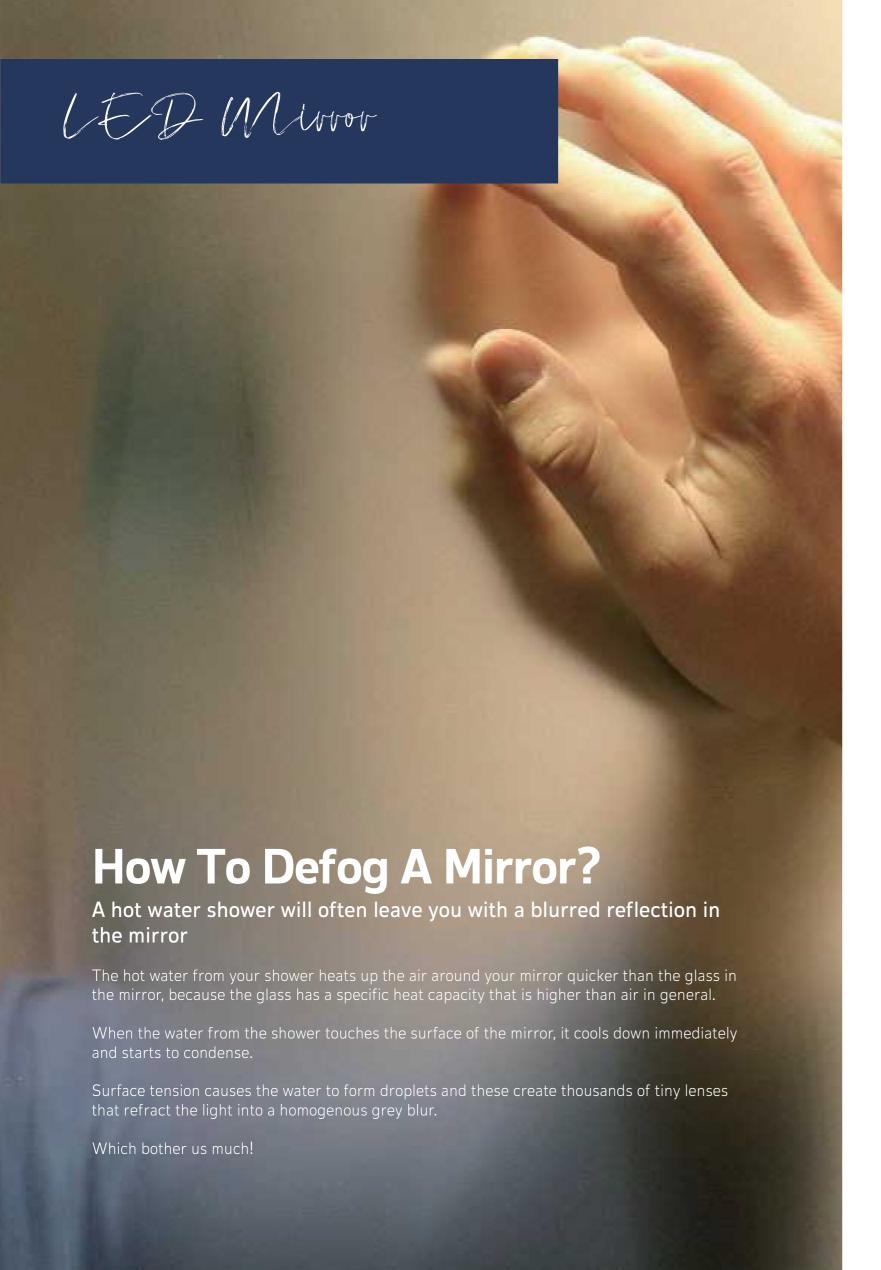

# Say Goodbye to Wipe the Steamed Mirror

With an electric mirror with defog function as part of the bathroom, you will no longer have to wipe mirrors after warm showers, and you won't leave streaks on them as a result. Heated mirrors will give you a fog-free bathroom mirror experience.

Installing anti-fog LED bathroom mirror is a simple and cost-effective way to make your morning preparations easier. It even makes bathroom cleaning more efficient.

Whether you're shaving in the shower or removing makeup, you'll find the mirror anti-fog function perfect for your needs.