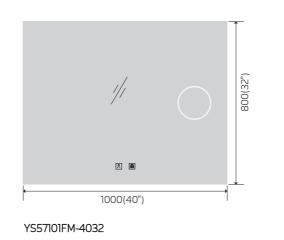

**☆** +--

**(((()** 

YS57101FM

Illuminated bathroom mirror(LED)
Copper free mirror from float glass
3000-6000K dimmable touch contro
Anti-fog and IP44 waterproof
110-220V DC 12V safe voltage
Easy installation

Illuminated bathroom mirror(LED)
Copper free mirror from float glass
3000-6000K dimmable touch control
Anti-fog and IP44 waterproof
110-220V DC 12V safe voltage
Easy installation