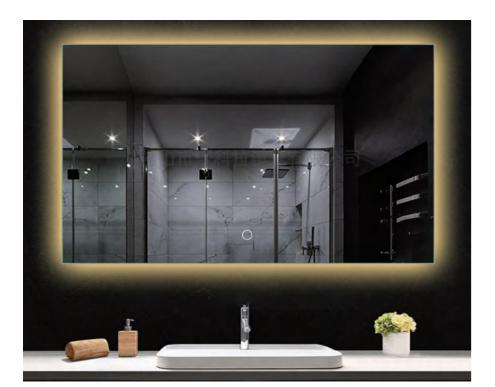

# **Contemporary Style Bathroom**

The LED mirror touch sensor switch has dimming and color mode changing function. When people touch the light for the first time, the lights on. When people touch again, the lights off, when people keep pressing, the ligtht color temperature switch from 3000K to 6000K.

With Separate control switch for lighting dimmer and Anti-fog.

Short press lighting button within one second(1s) to turn on or off the light, Long press the light button for more than one Second(1s) to active the dimmer function. Energy Saving for Anti-fog by separte button control.