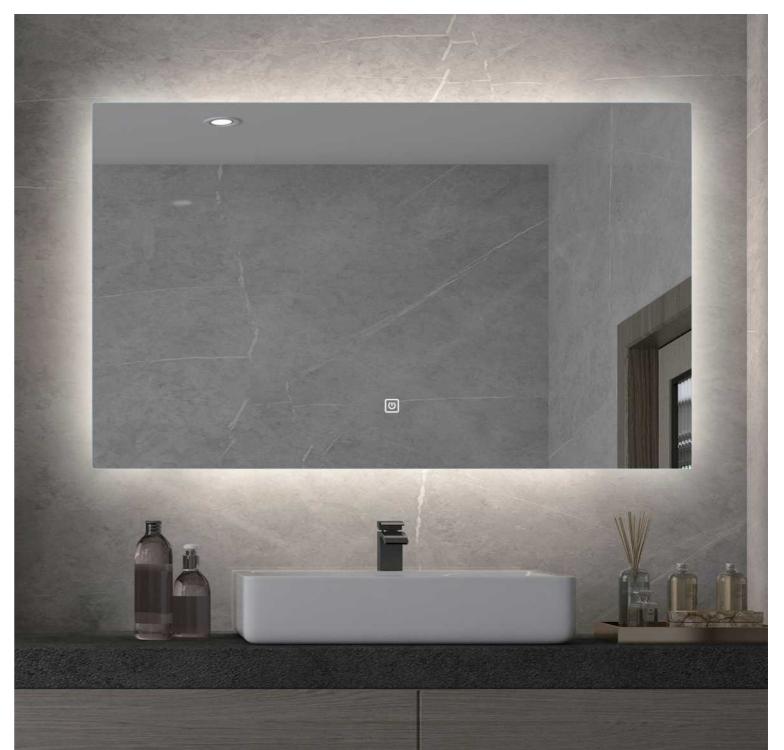

Crisp, clean, sparse, and minimally appointed. Bold colors, chrome accents, high contrast elements.

LED Mirror

Crisp, clean, sparse, and minimally appointed. Bold colors, chrome accents, high contrast elements.