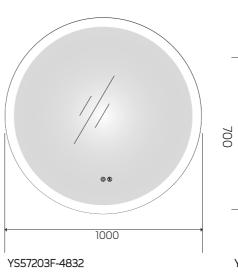

YS57203-24

YS57203-28

YS57203F

Illuminated bathroom mirror(LED)
Copper free mirror from float glass
3000-6000K dimmable touch contro
Anti-fog and IP44 waterproof
II0-220V DC 12V safe voltage

YS57203-32

YS57203F-2028

YS57203F-3232

700

900

YS57203F-4032

YS57203-2028

**(()** (()) (()) (())

YS57203F

(i) (iii)