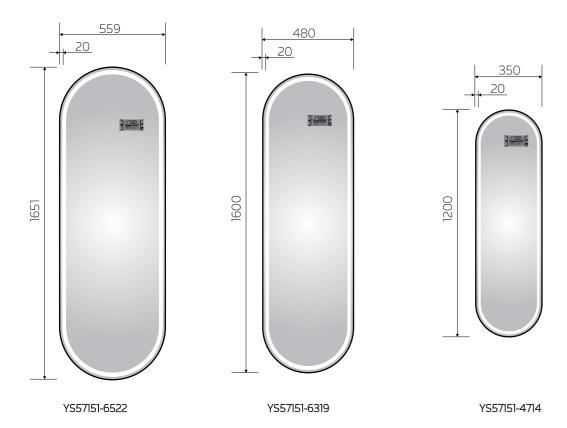

### YS57151

Illuminated dressing mirror(LED)
Copper free mirror from float glass
Alumnium frame
3000-6000K dimmable touch control
110-220V DC 12V safe voltage
Free-standing and Wall-mounted

### YS57151M

Illuminated dressing mirror(LED)
Copper free mirror from float glass
Alumnium frame
3000-6000K dimmable touch control
110-220V DC 12V safe voltage
Free-standing and Wall-mounted

### YS57151E

Illuminated dressing mirror(LED)
Copper free mirror from float glass
Alumnium frame
3000-6000K dimmable touch control
110-220V DC 12V safe voltage
Free-standing and Wall-mounted

### YS57151T

Illuminated dressing mirror(LED)
Copper free mirror from float glass
Alumnium frame
3000-6000K dimmable touch control
110-220V DC 12V safe voltage
Free-standing and Wall-mounted

20

YS57151M-6522

YS57151M-4714

350