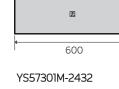

### YS57203F

YS57203F-4064

YS57301F

Illuminated bathroom mirror(LED)
Copper free mirror from float glass
3000-6000K dimmable touch control
Anti-fog and IP44 waterproof
110-220V DC 12V safe voltage
Easy installation

YS57301

 $\bigcirc$ 

Illuminated bathroom mirror(LED)
Copper free mirror from float glass
3000-6000K dimmable touch control
Anti-fog and IP44 waterproof
II0-220V DC I2V safe voltage

YS57301F-2028

YS57301-4032