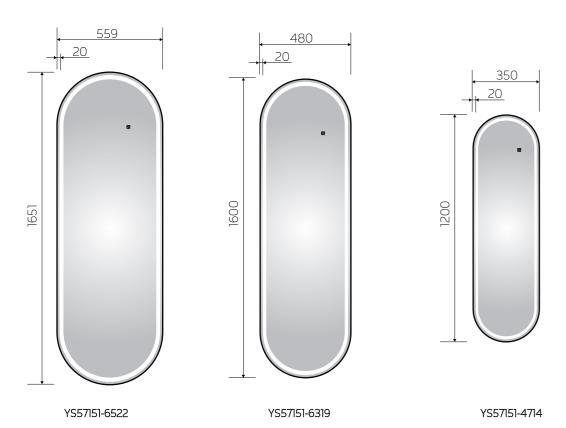

### YS57151

Illuminated dressing mirror(LED)
Copper free mirror from float glass
Alumnium frame
3000-6000K dimmable touch control
110-220V DC 12V safe voltage
Free-standing and Wall-mounted

### YS57151M

Illuminated dressing mirror(LED)
Copper free mirror from float glass
Alumnium frame
3000-6000K dimmable touch control
110-220V DC 12V safe voltage
Free-standing and Wall-mounted

### YS57151E

Illuminated dressing mirror(LED)
Copper free mirror from float glass
Alumnium frame
3000-6000K dimmable touch control
110-220V DC 12V safe voltage
Free-standing and Wall-mounted

### YS57151T

Illuminated dressing mirror(LED)
Copper free mirror from float glass
Alumnium frame
3000-6000K dimmable touch control
110-220V DC 12V safe voltage
Free-standing and Wall-mounted

20

YS57151M-6522

YS57151M-4714

350