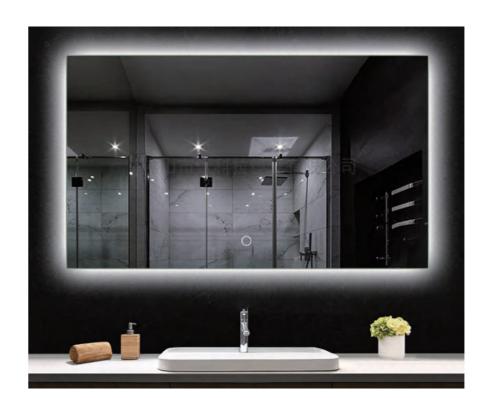

# 3000K-6000K Colour Temperature

What color light is the best choice for your bathroom? Light bulbs labe LED "COLD LIGHT", which have a color temperature of 5000~6000K, the space looks and feels clean:

Or light bulbs labe LED "NATURAL LIGHT", which have a color temperature of 4500K, the most close to natural light, create a bright, stimulating atmospherr in the bath-

Or light bulbs labe LED "WARM LIGTH", which have a color temperature of 3000K, which can bring your bathroom a sense of wamth and invitingness, is the ideal choice for nighttime grooming.