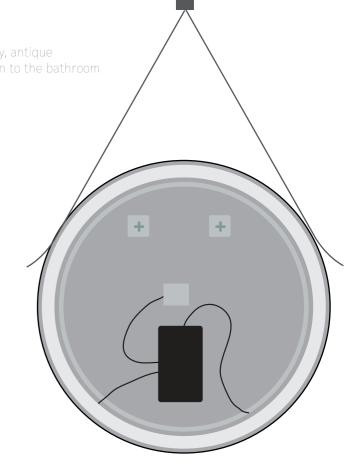

# **Contemporary Style Bathroom**

The LED mirror touch sensor switch has dimming and color mode changing function. When people touch the light for the first time, the lights on. When people touch again, the lights off, when people keep pressing, the ligtht color temperature switch from 3000K to 6000K.

With Separate control switch for lighting dimmer and Anti-fog.

Short press lighting button within one second(1s) to turn on or off the light, Long press the light button for more than one Second(1s) to active the dimmer function. Energy Saving for Anti-fog by separte button control.

## Contemporary Style Bathroom

The LED mirror touch sensor switch has dimming and color mode changing function. When people touch the light for the first time, the lights on. When people touch again, the lights off, when people keep pressing, the light color temperature switch from 3000K to 6000K.

With Separate control switch for lighting dimmer and Anti-fog.

Short press lighting button within one second(ls) to turn on or off the light, Long press the light button for more than one Second(ls) to active the dimmer function. Energy Saving for Anti-fog by separte button control.