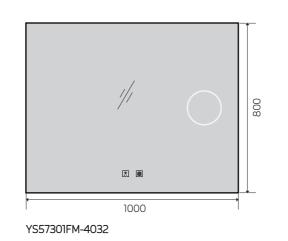

YS57301

 $\bigcirc$ 

Illuminated bathroom mirror(LED)
Copper free mirror from float glass
3000-6000K dimmable touch control
Anti-fog and IP44 waterproof
II0-220V DC I2V safe voltage

YS57301F-2028

YS57301-4032

YS57301F-4832

500

YS57301M-2028

1000 YS57301M-3232 YS57301M-4024

YS57301FM

**(()** (()) (())