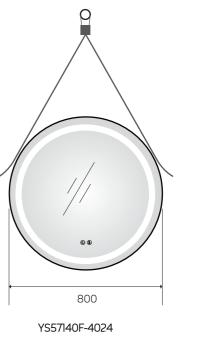

### YS57140

Illuminated bathroom mirror(LED)
Copper free mirror from float glass
3000-6000K dimmable touch control
Anti-fog and IP44 waterproof
110-220V DC 12V safe voltage
Easy installation

### YS57140F