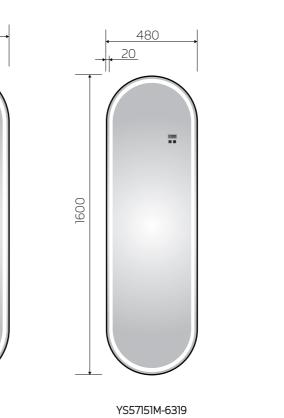

### YS57151M

Illuminated dressing mirror(LED)
Copper free mirror from float glass
Alumnium frame
3000-6000K dimmable touch control
110-220V DC 12V safe voltage
Free-standing and Wall-mounted