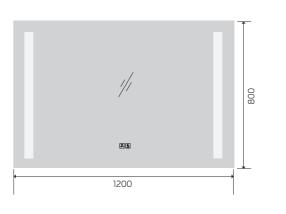

YS57101F

(1)

Illuminated bathroom mirror(LED)
Copper free mirror from float glass
3000-6000K dimmable touch control
Anti-fog and IP44 waterproof
II0-220V DC 12V safe voltage

Illuminated bathroom mirror(LED)
Copper free mirror from float glass
3000-6000K dimmable touch control
Anti-fog and IP44 waterproof
II0-220V DC 12V safe voltage