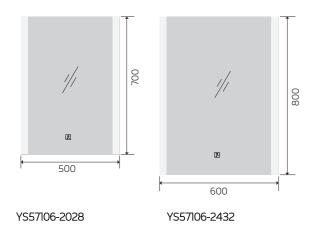

Illuminated bathroom mirror(LED)
Copper free mirror from float glass
3000-6000K dimmable touch control
Anti-fog and IP44 waterproof
110-220V DC 12V safe voltage
Easy installation

Illuminated bathroom mirror(LED)
Copper free mirror from float glass
3000-6000K dimmable touch control
Anti-fog and IP44 waterproof
II0-220V DC I2V safe voltage

YS57106F-4032 YS57106F-4832