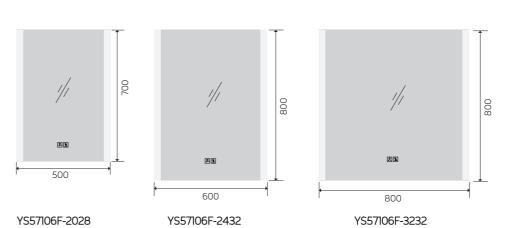

### YS57017

Illuminated bathroom mirror (LED)
Copper free mirror from float glass
3000-6000K dimmable touch control
Anti-fog and IP44 waterproof
110-220V DC 12V safe voltage
Easy installation

YS57017-2034

# YS57114F

Illuminated bathroom mirror(LED)
Copper free mirror from float glass
3000-6000K dimmable touch control
Anti-fog and IP44 waterproof
110-220V DC 12V safe voltage
Easy installation

YS57114F-2028

YS57114F-2432

YS57114F-3232

YS57114F-4024

YS57114F-4832

Illuminated bathroom mirror(LED)
Copper free mirror from float glass
3000-6000K dimmable touch control
Anti-fog and IP44 waterproof
110-220V DC 12V safe voltage