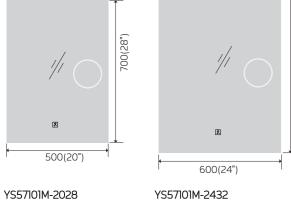

500

YS57103M-2028

Illuminated bathroom mirror(LED)
Copper free mirror from float glass
3000-6000K dimmable touch control
Anti-fog and IP44 waterproof
110-220V DC 12V safe voltage
Easy installation

YS57103FM-4832